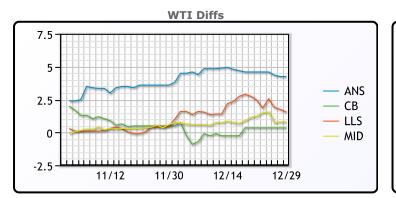

## CRUDE

|     | Last  | Week Ago | Month Ago |
|-----|-------|----------|-----------|
| ANS | 80.81 | 77.46    | 73.75     |
| BLS | 76.91 | 73.21    | 70.45     |
| LLS | 78.11 | 74.71    | 70.95     |
| Mid | 77.36 | 74.36    | 70.7      |
| WTI | 76.56 | 72.86    | 69.95     |