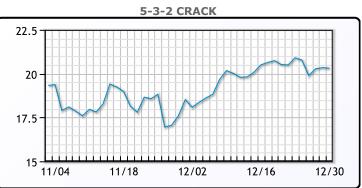

and fuel inventories fell last week, offsetting concerns that rising COVID19 cases might reduce demand. Both of the futures contracts traded at their highest in a month.





## CRUDE

|     | Last  | Week Ago | Month Ago |
|-----|-------|----------|-----------|
| ANS | 80.81 | 77.46    | 73.75     |
| BLS | 76.91 | 73.21    | 70.45     |
| LLS | 78.11 | 74.71    | 70.95     |
| Mid | 77.36 | 74.36    | 70.7      |
| WTI | 76.56 | 72.86    | 69.95     |





### PRODUCTS

|           | Last   | Week Ago | Month Ago |
|-----------|--------|----------|-----------|
| Gulf RBOB | 220.66 | 210.43   | 200.93    |
| Gulf ULSD | 230.92 | 225.18   | 208.69    |
| NYH RBOB  | 227.42 | 217.18   | 209.46    |
| NYH ULSD  | 237.78 | 230.98   | 215.09    |
| USGC 3%   | 68.38  | 64.88    | 60.13     |



## This report has been prepared by PFL Petroleum Limited personnel for your information only and the views expressed are intended to provide market commentary and are not recommendations. This report is not an offer to sell or a solicitation of any offer to buy any security. The information contained herein has been compiled by PFL from sources believed to be reliable, but no representation or warranty, express or implied, is made by PFL Petroleum Limited, its affiliates or any other person as to its accuracy, completeness or correctness. Copyright 2017 PFL Petroleum Limited. All Rights Reserved





Butane

IsoButane

Propane

#### MB Last Week Ago **Month Ago** Butane 139.25 139.63 131.25 139 125.88 143 IsoButane Natural Gasoline 184.75 175 168.13 104.5 Propane 112.25 111.38

**MB NON