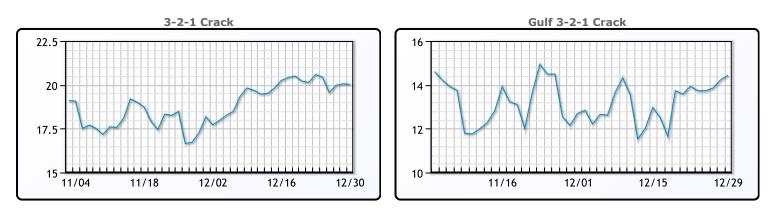

## CRUDE

|     | Last  | Week Ago | Month Ago |
|-----|-------|----------|-----------|
| ANS | 80.81 | 77.46    | 73.75     |
| BLS | 76.91 | 73.21    | 70.45     |
| LLS | 78.11 | 74.71    | 70.95     |
| Mid | 77.36 | 74.36    | 70.7      |
| WTI | 76.56 | 72.86    | 69.95     |

### PRODUCTS

|           | Last   | Week Ago | Month Ago |
|-----------|--------|----------|-----------|
| Gulf RBOB | 220.66 | 210.43   | 200.93    |
| Gulf ULSD | 230.92 | 225.18   | 208.69    |
| NYH RBOB  | 227.42 | 217.18   | 209.46    |
| NYH ULSD  | 237.78 | 230.98   | 215.09    |
| USGC 3%   | 68.38  | 64.88    | 60.13     |