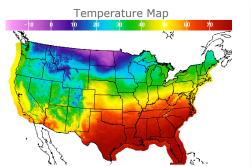

## Weather Data

| City         | HIGH °F | LOW °F |
|--------------|---------|--------|
| Calgary      | -2      | -19    |
| Conway       | -4      | -20    |
| Cushing      | 53      | 40     |
| Denver       | 29      | 22     |
| Houston      | 82      | 69     |
| Mont Belvieu | 78      | 67     |
| Sarnia       | 36      | 31     |
| Williston    | -8      | -23    |