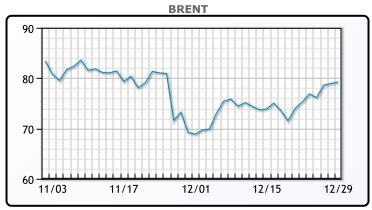

## **Market Commentary**

Brent settled up 29 cents to close the day at \$79.23. WTI also saw gains settling up 41 cents to close the day at \$76.56. Oil prices rose after government data showed U.S. crude and fuel inventories fell last week, offsetting concerns that rising COVID19 cases might reduce demand. Both of the futures contracts traded at their highest in a month.

## CRUDE

|     | Last  | Week Ago | Month Ago |
|-----|-------|----------|-----------|
| ANS | 80.81 | 77.46    | 73.75     |
| BLS | 76.91 | 73.21    | 70.45     |
| LLS | 78.11 | 74.71    | 70.95     |
| Mid | 77.36 | 74.36    | 70.7      |
| WTI | 76.56 | 72.86    | 69.95     |