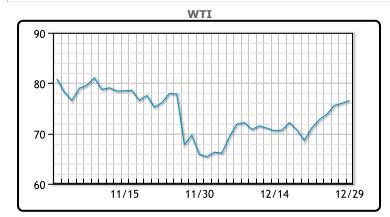

## **Market Commentary**

Brent settled up 29 cents to close the day at \$79.23. WTI also saw gains settling up 41 cents to close the day at \$76.56. Oil prices rose after government data showed U.S. crude and fuel inventories fell last week, offsetting concerns that rising COVID19 cases might reduce demand. Both of the futures contracts traded at their highest in a month.

## CRUDE

|     | Last  | Week Ago | Month Ago |
|-----|-------|----------|-----------|
| ANS | 80.81 | 77.46    | 73.75     |
| BLS | 76.91 | 73.21    | 70.45     |
| LLS | 78.11 | 74.71    | 70.95     |
| Mid | 77.36 | 74.36    | 70.7      |
| WTI | 76.56 | 72.86    | 69.95     |