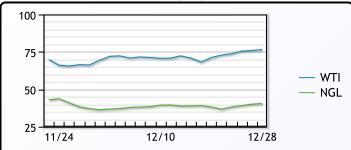

## CRUDE

|     | Last  | Week Ago | Month Ago |
|-----|-------|----------|-----------|
| ANS | 80.81 | 77.46    | 73.75     |
| BLS | 76.91 | 73.21    | 70.45     |
| LLS | 78.11 | 74.71    | 70.95     |
| Mid | 77.36 | 74.36    | 70.7      |
| WTI | 76.56 | 72.86    | 69.95     |