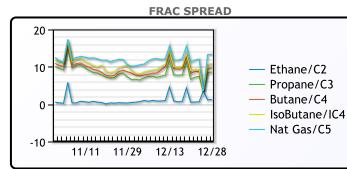

Butane

IsoButane

Propane

#### MB Last Week Ago **Month Ago** Butane 139.25 139.63 131.25 139 125.88 143 IsoButane Natural Gasoline 184.75 175 168.13 104.5 Propane 112.25 111.38

**MB NON** 

|                  | Last   | Week Ago | Month Ago |
|------------------|--------|----------|-----------|
| Butane           | 137    | 126.75   | 137       |
| IsoButane        | 136.75 | 126.31   | 143       |
| Natural Gasoline | 194    | 176      | 166.88    |
| Propane          | 112    | 103.75   | 111.5     |

# Natural Gasoline 178.5 167.75 162.5 Propane 112.25 104.5 113.5 **EDMONTON Last** Week Ago Month Ago

CONWAY

Last

143.75

144

95.25

Week Ago

130.5

143.5

88.5

Month Ago

143

147

98.5

| SARNIA  |        |          |           |  |  |  |
|---------|--------|----------|-----------|--|--|--|
|         | Last   | Week Ago | Month Ago |  |  |  |
| Propane | 135.25 | 129.75   | 140.25    |  |  |  |