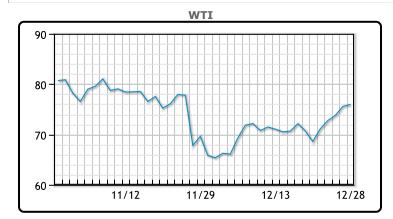

| Market Commentary                                                                                                                                                                                                                                                                                                                                                                                                                                                                                                                                                                                                  |  |
|--------------------------------------------------------------------------------------------------------------------------------------------------------------------------------------------------------------------------------------------------------------------------------------------------------------------------------------------------------------------------------------------------------------------------------------------------------------------------------------------------------------------------------------------------------------------------------------------------------------------|--|
| Dil prices traded up slightly today, with both contracts trading at<br>heir highest level in a month. "The stock market appears poised<br>o finish the year at or near record highs with easy spillover into<br>he oil space pushing crude values higher," said Jim Ritterbusch,<br>president of Ritterbusch and Associates LLC in Galena, Illinois.<br>Focus is now on next weeks OPEC+ meeting, and analysts say<br>ncreased COVID cases are not likely to affect their plans for<br>ncreases production. WTI traded up \$.41 or .54% to close at<br>\$75.98. Brent traded up \$.34 or .43% to close at \$.78.94 |  |

**Crude & Product Markets** 

|     | Last  | Week Ago | Month Ago |
|-----|-------|----------|-----------|
| ANS | 80.23 | 75.82    | 81.99     |
| BLS | 76.33 | 71.57    | 78.89     |
| LLS | 77.73 | 73.67    | 78.84     |
| Mid | 76.78 | 72.47    | 78.99     |
| WTI | 75.98 | 71.22    | 78.39     |