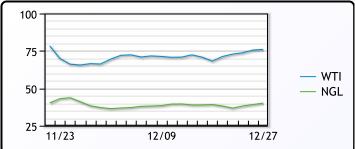

**Crude & Product Markets** 

|     | Last  | Week Ago | Month Ago |
|-----|-------|----------|-----------|
| ANS | 80.23 | 75.82    | 81.99     |
| BLS | 76.33 | 71.57    | 78.89     |
| LLS | 77.73 | 73.67    | 78.84     |
| Mid | 76.78 | 72.47    | 78.99     |
| WTI | 75.98 | 71.22    | 78.39     |

|         | Last  | Week Ago | Month Ago |  |  |
|---------|-------|----------|-----------|--|--|
| Propane | 132.5 | 126      | 140.25    |  |  |

WTI vs NGL

|      | FX      |        |          | RATES  |         |         | EQUITIES |        |
|------|---------|--------|----------|--------|---------|---------|----------|--------|
|      | Last    | Change |          | Last   | Change  |         | Last     | Change |
| CAD  | 1.2825  | 0.0003 | US 2yr   | 0.7362 | -0.0138 | Nasdaq  | 15781.72 | -89.54 |
| DXY  | 96.213  | 0.011  | US 10yr  | 1.4687 | -0.012  | TSX     | 1288.539 | -0.274 |
| Gold | 1805.36 | -0.82  | CAN 10yr | 1.464  | 0       | S&P 500 | 4786.35  | -4.84  |