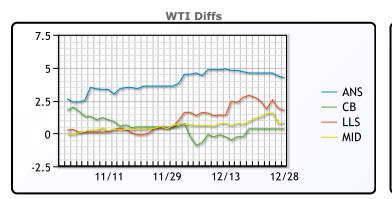

**Crude & Product Markets** 

|     | Last  | Week Ago | Month Ago |
|-----|-------|----------|-----------|
| ANS | 80.23 | 75.82    | 81.99     |
| BLS | 76.33 | 71.57    | 78.89     |
| LLS | 77.73 | 73.67    | 78.84     |
| Mid | 76.78 | 72.47    | 78.99     |
| WTI | 75.98 | 71.22    | 78.39     |