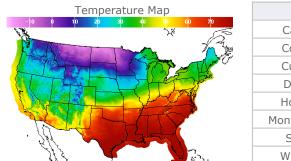

### Weather Data

| City         | HIGH °F | LOW °F |
|--------------|---------|--------|
| Calgary      | 5       | -19    |
| Conway       | -1      | -15    |
| Cushing      | 69      | 48     |
| Denver       | 34      | 25     |
| Houston      | 80      | 71     |
| Mont Belvieu | 78      | 69     |
| Sarnia       | 35      | 29     |
| Williston    | -5      | -24    |