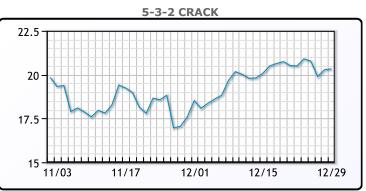

t their plans for<br>ncreases production. WTI traded up \$.41 or .54% to close at<br>\$75.98. Brent traded up \$.34 or .43% to close at \$.78.94 |  |

**Crude & Product Markets** 





|     | Last  | Week Ago | Month Ago |
|-----|-------|----------|-----------|
| ANS | 80.23 | 75.82    | 81.99     |
| BLS | 76.33 | 71.57    | 78.89     |
| LLS | 77.73 | 73.67    | 78.84     |
| Mid | 76.78 | 72.47    | 78.99     |
| WTI | 75.98 | 71.22    | 78.39     |





### PRODUCTS

|           | Last   | Week Ago | Month Ago |
|-----------|--------|----------|-----------|
| Gulf RBOB | 218.84 | 209.09   | 222.59    |
| Gulf ULSD | 230.6  | 220.28   | 231.32    |
| NYH RBOB  | 224.71 | 217.22   | 236.97    |
| NYH ULSD  | 237.26 | 225.91   | 238.3     |
| USGC 3%   | 67.88  | 62.63    | 66.38     |



# This report has been prepared by PFL Petroleum Limited personnel for your information only and the views expressed are intended to provide market commentary and are not recommendations. This report is not an offer to sell or a solicitation of any offer to buy any security. The information contained herein has been compiled by PFL from sources believed to be reliable, but no representation or warranty, express or implied, is made by PFL Petroleum Limited, its affiliates or any other person as to its accuracy, completeness or correctness. Copyright 2017 PFL Petroleum Limited. All Rights Reserved





| MB               |        |          |           |  |  |  |
|------------------|--------|----------|-----------|--|--|--|
|                  | Last   | Week Ago | Month Ago |  |  |  |
| Bu