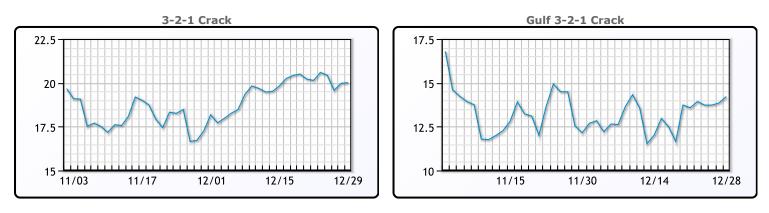

**Crude & Product Markets** 

|     | Last  | Week Ago | Month Ago |
|-----|-------|----------|-----------|
| ANS | 80.23 | 75.82    | 81.99     |
| BLS | 76.33 | 71.57    | 78.89     |
| LLS | 77.73 | 73.67    | 78.84     |
| Mid | 76.78 | 72.47    | 78.99     |
| WTI | 75.98 | 71.22    | 78.39     |

### PRODUCTS

|           | Last   | Week Ago | Month Ago |
|-----------|--------|----------|-----------|
| Gulf RBOB | 218.84 | 209.09   | 222.59    |
| Gulf ULSD | 230.6  | 220.28   | 231.32    |
| NYH RBOB  | 224.71 | 217.22   | 236.97    |
| NYH ULSD  | 237.26 | 225.91   | 238.3     |
| USGC 3%   | 67.88  | 62.63    | 66.38     |