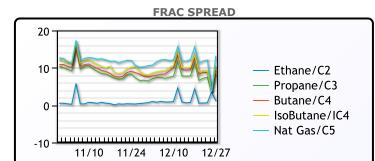

| MB               |        |          |           |  |  |  |
|------------------|--------|----------|-----------|--|--|--|
|                  | Last   | Week Ago | Month Ago |  |  |  |
| Butane           | 134.25 | 130      | 144.5     |  |  |  |
| IsoButane        | 134.5  | 125.25   | 143       |  |  |  |
| Natural Gasoline | 181.75 | 170.75   | 183.63    |  |  |  |
| Propane          | 109.5  | 101.38   | 121.5     |  |  |  |

**MB NON** 

|                  | Last   | Week Ago | Month Ago |
|------------------|--------|----------|-----------|
| Butane           | 132    | 125      | 143.38    |
| IsoButane        | 132.25 | 125.25   | 139       |
| Natural Gasoline | 187.5  | 171      | 183.25    |
| Propane          | 109.25 | 100.88   | 121.5     |

## CONWAY

|                  | Last   | Week Ago | Month Ago |
|------------------|--------|----------|-----------|
| Butane           | 138.25 | 129.25   | 145       |
| IsoButane        | 143.5  | 143.5    | 147       |
| Natural Gasoline | 177    | 164.25   | 180       |
| Propane          | 109.5  | 101.5    | 121       |

### EDMONTON

|         | Last | Week Ago | Month Ago |  |  |
|---------|------|----------|-----------|--|--|
| Propane | 92.5 | 85.5     | 106       |  |  |
| SARNIA  |      |          |           |  |  |

|         | Last  | Week Ago | Month Ago |  |  |
|---------|-------|----------|-----------|--|--|
| Propane | 132.5 | 126      | 140.25    |  |  |

WTI vs NGL

|      | FX      |        |          | RATES  |         |         | EQUITIES |        |
|------|---------|--------|----------|--------|---------|---------|----------|--------|
|      | Last    | Change |          | Last   | Change  |         | Last     | Change |
| CAD  | 1.2825  | 0.0003 | US 2yr   | 0.7362 | -0.0138 | Nasdaq  | 15781.72 | -89.54 |
| DXY  | 96.213  | 0.011  | US 10yr  | 1.4687 | -0.012  | TSX     | 1288.539 | -0.274 |
| Gold | 1805.36 | -0.82  | CAN 10yr | 1.464  | 0       | S&P 500 | 4786.35  | -4.84  |