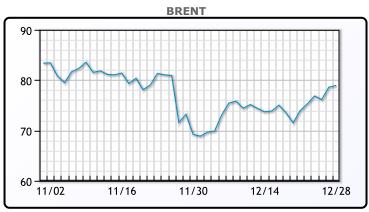

| Market Commentary                                                                                                                                                                                                                                                                                                                                                                                                                                                                                                                                                                                                  |  |
|--------------------------------------------------------------------------------------------------------------------------------------------------------------------------------------------------------------------------------------------------------------------------------------------------------------------------------------------------------------------------------------------------------------------------------------------------------------------------------------------------------------------------------------------------------------------------------------------------------------------|--|
| Dil prices traded up slightly today, with both contracts trading at<br>heir highest level in a month. "The stock market appears poised<br>o finish the year at or near record highs with easy spillover into<br>he oil space pushing crude values higher," said Jim Ritterbusch,<br>president of Ritterbusch and Associates LLC in Galena, Illinois.<br>Focus is now on next weeks OPEC+ meeting, and analysts say<br>ncreased COVID cases are not likely to affect their plans for<br>ncreases production. WTI traded up \$.41 or .54% to close at<br>\$75.98. Brent traded up \$.34 or .43% to close at \$.78.94 |  |