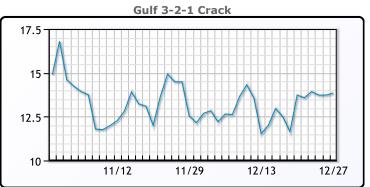

#### **Crude & Product Markets**

## **PRODUCTS**

|           | Last   | Week Ago | Month Ago |
|-----------|--------|----------|-----------|
| Gulf RBOB | 218.26 | 202.73   | 222.59    |
| Gulf ULSD | 229.04 | 212.98   | 231.32    |
| NYH RBOB  | 223.39 | 211      | 236.97    |
| NYH ULSD  | 235.6  | 217.43   | 238.3     |
| USGC 3%   | 67.63  | 60.38    | 66.38     |