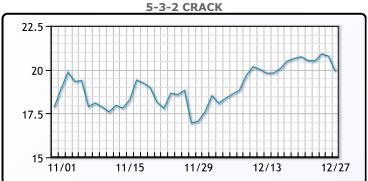

anned. WTI traded up \$1.78 or 1.42% to close at \$75.57. Brent traded up \$2.85 or 3.74% to close at \$78.99.

**Market Commentary** 

#### **Crude & Product Markets**





## CRUDE

|     | Last  | Week Ago | Month Ago |
|-----|-------|----------|-----------|
| ANS | 79.92 | 72.83    | 81.99     |
| BLS | 75.92 | 68.58    | 78.89     |
| LLS | 77.47 | 70.98    | 78.84     |
| Mid | 76.32 | 69.38    | 78.99     |
| WTI | 75.57 | 68.23    | 78.39     |

## **PRODUCTS**

|           | Last   | Week Ago | Month Ago |
|-----------|--------|----------|-----------|
| Gulf RBOB | 218.26 | 202.73   | 222.59    |
| Gulf ULSD | 229.04 | 212.98   | 231.32    |
| NYH RBOB  | 223.39 | 211      | 236.97    |
| NYH ULSD  | 235.6  | 217.43   | 238.3     |
| USGC 3%   | 67.63  | 60.38    | 66.38     |









#### **NGLs**

#### MB

|                  | Last   | Week Ago | Month Ago |
|------------------|--------|----------|-----------|
| Butane           | 132.25 | 125.13   | 144.5     |
| IsoButane        | 132    | 122.5    | 143       |
| Natural Gasoline | 181.5  | 164.75   | 183.63    |
| Propane          | 107.75 | 96.38    | 121.5     |

# **MB NON**

|                  | Last   | Week Ago | Month Ago |
|------------------|--------|----------|-----------|
| Butane           | 130    | 122      | 143.38    |
| IsoButane        | 129.75 | 122.5    | 139       |
| Natural Gasoline | 184.75 | 165      | 183.25    |
| Propane          | 107.5  | 95.88    | 121.5     |

#### **CONWAY**

|                  | Last   | Week Ago | Month Ago |
|------------------|--------|----------|--------