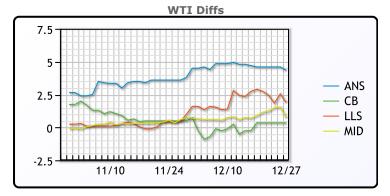

## CRUDE

|     | Last  | Week Ago | Month Ago |
|-----|-------|----------|-----------|
| ANS | 79.92 | 72.83    | 81.99     |
| BLS | 75.92 | 68.58    | 78.89     |
| LLS | 77.47 | 70.98    | 78.84     |
| Mid | 76.32 | 69.38    | 78.99     |
| WTI | 75.57 | 68.23    | 78.39     |