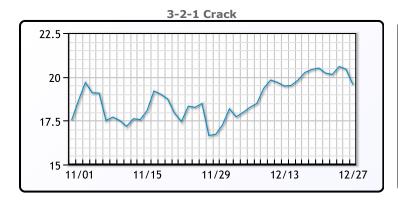

#### **Crude & Product Markets**

## CRUDE

|     | Last  | Week Ago | Month Ago |
|-----|-------|----------|-----------|
| ANS | 79.92 | 72.83    | 81.99     |
| BLS | 75.92 | 68.58    | 78.89     |
| LLS | 77.47 | 70.98    | 78.84     |
| Mid | 76.32 | 69.38    | 78.99     |
| WTI | 75.57 | 68.23    | 78.39     |

## **PRODUCTS**

|           | Last   | Week Ago | Month Ago |
|-----------|--------|----------|-----------|
| Gulf RBOB | 218.26 | 202.73   | 222.59    |
| Gulf ULSD | 229.04 | 212.98   | 231.32    |
| NYH RBOB  | 223.39 | 211      | 236.97    |
| NYH ULSD  | 235.6  | 217.43   | 238.3     |
| USGC 3%   | 67.63  | 60.38    | 66.38     |