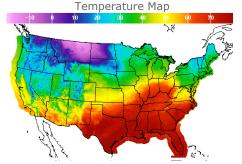

# **Weather Data**

| City         | HIGH °F | LOW °F |
|--------------|---------|--------|
| Calgary      | -15     | -27    |
| Conway       | 20      | -8     |
| Cushing      | 66      | 49     |
| Denver       | 44      | 29     |
| Houston      | 78      | 67     |
| Mont Belvieu | 75      | 67     |
| Sarnia       | 37      | 30     |
| Williston    | 7       | -14    |