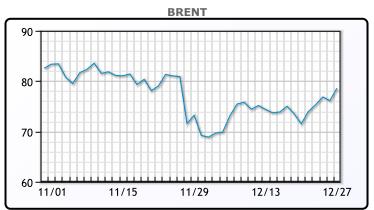

Oil prices rose today after the holidays, along with other financial markets as the market anticipates Omicron will be less disruptive than previous variants. Prices are now at their highest level since November, despite nat gas prices tumbling again in Europe. "Though Omicron is spreading faster than any COVID-19 variant yet, relatively relieving news is that most people infected with Omicron are showing mild symptoms, at least so far," said Leona Liu, analyst at Singapore-based DailyFX. Talks are set to resume today between Iran and world powers, and so far Iran has demanded unfettered access to crude exporting and associated revenues. OPEC+ is set to meet next week regarding February output, and the group is expected to proceed as planned. WTI traded up \$1.78 or 1.42% to close at \$75.57. Brent traded up \$2.85 or 3.74% to close at \$78.99.

## CRUDE

|     | Last  | Week Ago | Month Ago |
|-----|-------|----------|-----------|
| ANS | 79.92 | 72.83    | 81.99     |
| BLS | 75.92 | 68.58    | 78.89     |
| LLS | 77.47 | 70.98    | 78.84     |
| Mid | 76.32 | 69.38    | 78.99     |
| WTI | 75.57 | 68.23    | 78.39     |