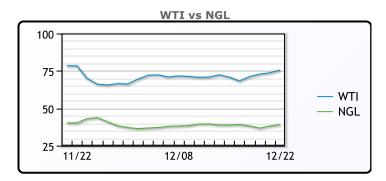

## CRUDE

|     | Last  | Week Ago | Month Ago |
|-----|-------|----------|-----------|
| ANS | 79.92 | 72.83    | 81.99     |
| BLS | 75.92 | 68.58    | 78.89     |
| LLS | 77.47 | 70.98    | 78.84     |
| Mid | 76.32 | 69.38    | 78.99     |
| WTI | 75.57 | 68.23    | 78.39     |

Oil prices rose today after the holidays, along with other financial markets as the market anticipates Omicron will be less disruptive than previous variants. Prices are now at their highest level since November, despite nat gas prices tumbling again in Europe. "Though Omicron is spreading faster than any COVID-19 variant yet, relatively relieving news is that most people infected with Omicron are showing mild symptoms, at least so far," said Leona Liu, analyst at Singapore-based DailyFX. Talks are set to resume today between Iran and world powers, and so far Iran has demanded unfettered access to crude exporting and associated revenues. OPEC+ is set to meet next week regarding February output, and the group is expected to proceed as planned. WTI traded up \$1.78 or 1.42% to close at \$75.57. Brent traded up \$2.85 or 3.74% to close at \$78.99.