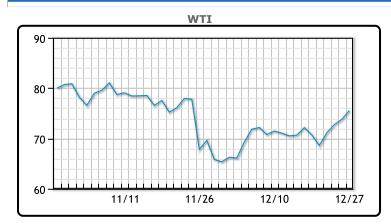

Oil prices rose today after the holidays, along with other financial markets as the market anticipates Omicron will be less disruptive than previous variants. Prices are now at their highest level since November, despite nat gas prices tumbling again in Europe. "Though Omicron is spreading faster than any COVID-19 variant yet, relatively relieving news is that most people infected with Omicron are showing mild symptoms, at least so far," said Leona Liu, analyst at Singapore-based DailyFX. Talks are set to resume today between Iran and world powers, and so far Iran has demanded unfettered access to crude exporting and associated revenues. OPEC+ is set to meet next week regarding February output, and the group is expected to proceed as planned. WTI traded up \$1.78 or 1.42% to close at \$75.57. Brent traded up \$2.85 or 3.74% to close at \$78.99.

## CRUDE

|     | Last  | Week Ago | Month Ago |
|-----|-------|----------|-----------|
| ANS | 79.92 | 72.83    | 81.99     |
| BLS | 75.92 | 68.58    | 78.89     |
| LLS | 77.47 | 70.98    | 78.84     |
| Mid | 76.32 | 69.38    | 78.99     |
| WTI | 75.57 | 68.23    | 78.39     |