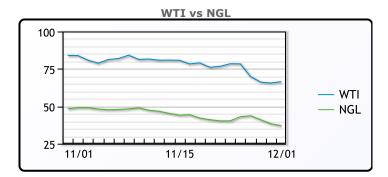

#### **CRUDE**

|     | Last  | Week Ago | Month Ago |
|-----|-------|----------|-----------|
| ANS | 71.1  | 81.99    | 86.31     |
| BLS | 65.6  | 78.89    | 85.61     |
| LLS | 67.85 | 78.84    | 84.01     |
| Mid | 67.1  | 78.99    | 83.96     |
| WTI | 66.5  | 78.39    | 83.91     |