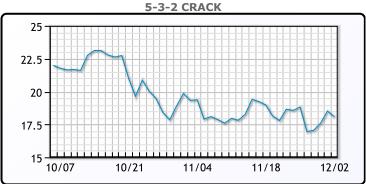

at Price Futures Group. WTI traded up \$.93 or 1.42% to close at \$66.50. Brent traded up \$.80 or 1.16% to close at \$69.67.

#### **Crude & Product Markets**





#### **CRUDE**

|     | Last  | Week Ago | Month Ago |
|-----|-------|----------|-----------|
| ANS | 71.1  | 81.99    | 86.31     |
| BLS | 65.6  | 78.89    | 85.61     |
| LLS | 67.85 | 78.84    | 84.01     |
| Mid | 67.1  | 78.99    | 83.96     |
| WTI | 66.5  | 78.39    | 83.91     |

#### **PRODUCTS**

|           | Last   | Week Ago | Month Ago |
|-----------|--------|----------|-----------|
| Gulf RBOB | 193.9  | 222.59   | 243.26    |
| Gulf ULSD | 205.46 | 231.32   | 245.07    |
| NYH RBOB  | 201.02 | 236.97   | 253.51    |
| NYH ULSD  | 210.46 | 238.3    | 251.69    |
| USGC 3%   | 57.63  | 66.38    | 70.13     |









#### **NGLs**

#### MB

|                  | Last   | Week Ago | Month Ago |
|------------------|--------|----------|-----------|
| Butane           | 116.5  | 145.25   | 166.25    |
| IsoButane        | 115.5  | 143.25   | 162.75    |
| Natural Gasoline | 159.25 | 183.63   | 194.25    |
| Propane          | 96     | 121      | 141       |

#### **MB NON**

|                  | Last  | Week Ago | Month Ago |
|------------------|-------|----------|-----------|
| Butane           | 115.5 | 143.25   | 162.25    |
| IsoButane        | 115.5 | 143.25   | 162.75    |
| Natural Gasoline | 159.5 | 183.75   | 193.75    |
| Propane          | 96.25 | 121.5    | 140.88    |

#### **CONWAY**

|                  | Last | Week Ago | Month Ago |
|------------------|------|----------|-----------|
|