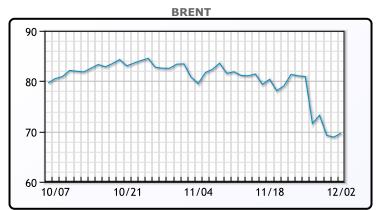

### Market Commentary

Oil ended the day higher today after another choppy session. Prices had initially traded down on news that OPEC+ intended to stick with its production increase of 400K/bpd in January. A lot of speculative long positions have been closed out over the last few days but momentum may start to turn back in the other direction when the computers get back in. "I think the OPEC decision is sending a signal of confidence that they believe the price action recently has been overdone," said Phil Flynn, senior analyst at Price Futures Group. WTI traded up \$.93 or 1.42% to close at \$66.50. Brent traded up \$.80 or 1.16% to close at \$69.67.

#### **CRUDE**

|     | Last  | Week Ago | Month Ago |
|-----|-------|----------|-----------|
| ANS | 71.1  | 81.99    | 86.31     |
| BLS | 65.6  | 78.89    | 85.61     |
| LLS | 67.85 | 78.84    | 84.01     |
| Mid | 67.1  | 78.99    | 83.96     |
| WTI | 66.5  | 78.39    | 83.91     |