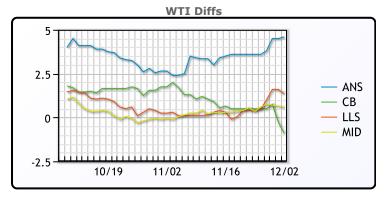

#### **CRUDE**

|     | Last  | Week Ago | Month Ago |
|-----|-------|----------|-----------|
| ANS | 71.1  | 81.99    | 86.31     |
| BLS | 65.6  | 78.89    | 85.61     |
| LLS | 67.85 | 78.84    | 84.01     |
| Mid | 67.1  | 78.99    | 83.96     |
| WTI | 66.5  | 78.39    | 83.91     |