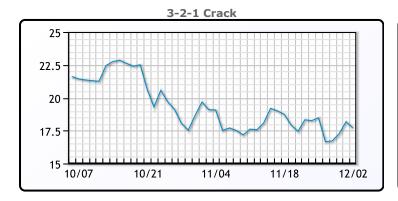

#### **PRODUCTS**

|           | Last   | Week Ago | Month Ago |
|-----------|--------|----------|-----------|
| Gulf RBOB | 193.9  | 222.59   | 243.26    |
| Gulf ULSD | 205.46 | 231.32   | 245.07    |
| NYH RBOB  | 201.02 | 236.97   | 253.51    |
| NYH ULSD  | 210.46 | 238.3    | 251.69    |
| USGC 3%   | 57.63  | 66.38    | 70.13     |