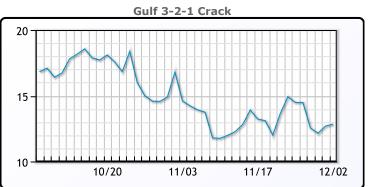

#### **PRODUCTS**

|           | Last   | Week Ago | Month Ago |
|-----------|--------|----------|-----------|
| Gulf RBOB | 193.9  | 222.59   | 243.26    |
| Gulf ULSD | 205.46 | 231.32   | 245.07    |
| NYH RBOB  | 201.02 | 236.97   | 253.51    |
| NYH ULSD  | 210.46 | 238.3    | 251.69    |
| USGC 3%   | 57.63  | 66.38    | 70.13     |