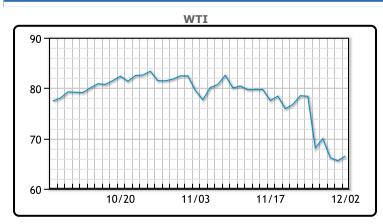

### Market Commentary

Oil ended the day higher today after another choppy session. Prices had initially traded down on news that OPEC+ intended to stick with its production increase of 400K/bpd in January. A lot of speculative long positions have been closed out over the last few days but momentum may start to turn back in the other direction when the computers get back in. "I think the OPEC decision is sending a signal of confidence that they believe the price action recently has been overdone," said Phil Flynn, senior analyst at Price Futures Group. WTI traded up \$.93 or 1.42% to close at \$66.50. Brent traded up \$.80 or 1.16% to close at \$69.67.

#### **CRUDE**

|     | Last  | Week Ago | Month Ago |
|-----|-------|----------|-----------|
| ANS | 71.1  | 81.99    | 86.31     |
| BLS | 65.6  | 78.89    | 85.61     |
| LLS | 67.85 | 78.84    | 84.01     |
| Mid | 67.1  | 78.99    | 83.96     |
| WTI | 66.5  | 78.39    | 83.91     |