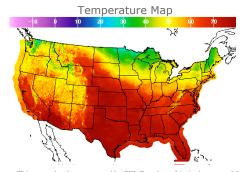

#### **Weather Data**

| City         | HIGH °F | LOW °F |
|--------------|---------|--------|
| Calgary      | 33      | 23     |
| Conway       | 36      | 26     |
| Cushing      | 74      | 52     |
| Denver       | 65      | 49     |
| Houston      | 75      | 61     |
| Mont Belvieu | 71      | 59     |
| Sarnia       | 47      | 34     |
| Williston    | 44      | 35     |