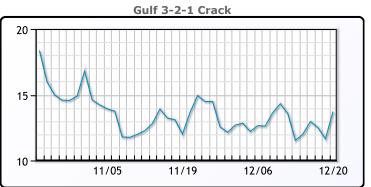

#### **PRODUCTS**

|           | Last   | Week Ago | Month Ago |
|-----------|--------|----------|-----------|
| Gulf RBOB | 202.73 | 204.03   | 210.19    |
| Gulf ULSD | 212.98 | 217.41   | 222.76    |
| NYH RBOB  | 211    | 215.7    | 229.44    |
| NYH ULSD  | 217.43 | 223.21   | 229.84    |
| USGC 3%   | 60.38  | 62.38    | 64.63     |