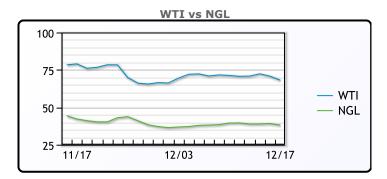

#### CRUDE

|     | Last  | Week Ago | Month Ago |
|-----|-------|----------|-----------|
| ANS | 72.83 | 76.24    | 79.7      |
| BLS | 68.58 | 71.54    | 76.6      |
| LLS | 70.98 | 74.09    | 76.5      |
| Mid | 69.38 | 72.09    | 76.5      |
| WTI | 68.23 | 71.29    | 76.1      |