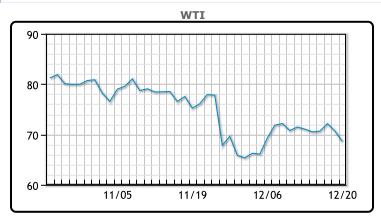

spike. WTI traded down \$2.11 or -2.98% to close at \$68.61. Brent

traded down \$2 or -2.72% to close at \$71.52.

**Market Commentary** 

#### CRUDE

|     | Last  | Week Ago | Month Ago |
|-----|-------|----------|-----------|
| ANS | 72.83 | 76.24    | 79.7      |
| BLS | 68.58 | 71.54    | 76.6      |
| LLS | 70.98 | 74.09    | 76.5      |
| Mid | 69.38 | 72.09    | 76.5      |
| WTI | 68.23 | 71.29    | 76.1      |