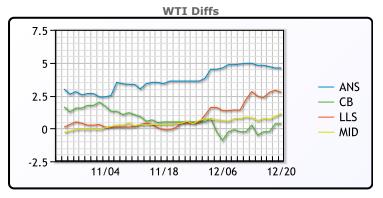

#### CRUDE

|     | Last  | Week Ago | Month Ago |
|-----|-------|----------|-----------|
| ANS | 72.83 | 76.24    | 79.7      |
| BLS | 68.58 | 71.54    | 76.6      |
| LLS | 70.98 | 74.09    | 76.5      |
| Mid | 69.38 | 72.09    | 76.5      |
| WTI | 68.23 | 71.29    | 76.1      |