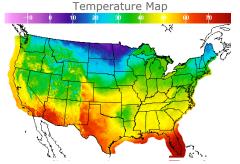

#### **Weather Data**

| City         | HIGH °F | LOW °F |
|--------------|---------|--------|
| Calgary      | 7       | -5     |
| Conway       | 8       | 0      |
| Cushing      | 51      | 32     |
| Denver       | 54      | 37     |
| Houston      | 56      | 48     |
| Mont Belvieu | 53      | 44     |
| Sarnia       | 35      | 23     |
| Williston    | 12      | -3     |