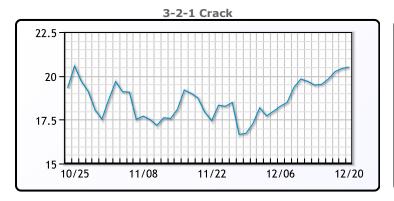

#### **PRODUCTS**

|           | Last   | Week Ago | Month Ago |
|-----------|--------|----------|-----------|
| Gulf RBOB | 202.73 | 204.03   | 210.19    |
| Gulf ULSD | 212.98 | 217.41   | 222.76    |
| NYH RBOB  | 211    | 215.7    | 229.44    |
| NYH ULSD  | 217.43 | 223.21   | 229.84    |
| USGC 3%   | 60.38  | 62.38    | 64.63     |