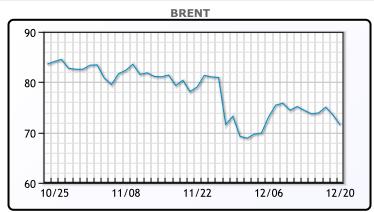

spike. WTI traded down \$2.11 or -2.98% to close at \$68.61. Brent

traded down \$2 or -2.72% to close at \$71.52.

**Market Commentary** 

#### CRUDE

|     | Last  | Week Ago | Month Ago |
|-----|-------|----------|-----------|
| ANS | 72.83 | 76.24    | 79.7      |
| BLS | 68.58 | 71.54    | 76.6      |
| LLS | 70.98 | 74.09    | 76.5      |
| Mid | 69.38 | 72.09    | 76.5      |
| WTI | 68.23 | 71.29    | 76.1      |