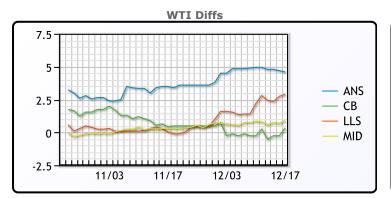

## CRUDE

|     | Last  | Week Ago | Month Ago |
|-----|-------|----------|-----------|
| ANS | 75.46 | 76.62    | 81.96     |
| BLS | 71.21 | 71.42    | 78.86     |
| LLS | 73.76 | 73.87    | 78.26     |
| Mid | 71.76 | 72.52    | 78.66     |
| WTI | 70.86 | 71.67    | 78.36     |