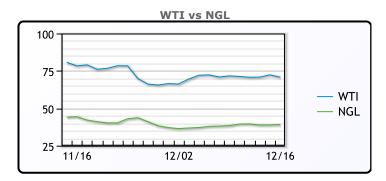

# Market Commentary Oil and nat gas prices fell today, as Covid market jitters hurt financial markets across the board. Countries are proposing new restrictions as cases rise which is having a negative effect on. "There are concerns about COVID that won't go away, and the perception that could weigh on demand is putting pressure on the market," said Bob Yawger, director of energy futures at Mizuho in New York. Goldman said today that they still expect oil consumption to hit record highs in 2022 and 2023 despite the Omicron variant. WTI traded down \$1.52 or 2.10% to close at \$70.86. Brent traded down \$1.50 or -2% to close at \$73.52.

## CRUDE

|     | Last  | Week Ago | Month Ago |
|-----|-------|----------|-----------|
| ANS | 75.46 | 76.62    | 81.96     |
| BLS | 71.21 | 71.42    | 78.86     |
| LLS | 73.76 | 73.87    | 78.26     |
| Mid | 71.76 | 72.52    | 78.66     |
| WTI | 70.86 | 71.67    | 78.36     |

#### NGLs