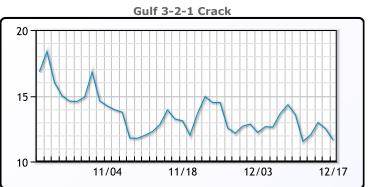

# **Crude & Product Markets**

## CRUDE

|     | Last  | Week Ago | Month Ago |
|-----|-------|----------|-----------|
| ANS | 75.46 | 76.62    | 81.96     |
| BLS | 71.21 | 71.42    | 78.86     |
| LLS | 73.76 | 73.87    | 78.26     |
| Mid | 71.76 | 72.52    | 78.66     |
| WTI | 70.86 | 71.67    | 78.36     |

## **PRODUCTS**

|           | Last   | Week Ago | Month Ago |
|-----------|--------|----------|-----------|
| Gulf RBOB | 204.67 | 207.22   | 216.53    |
| Gulf ULSD | 215.74 | 219.54   | 230.19    |
| NYH RBOB  | 215.04 | 218.47   | 237.28    |
| NYH ULSD  | 221.94 | 225.29   | 236.94    |
| USGC 3%   | 62.88  | 62.63    | 65.63     |