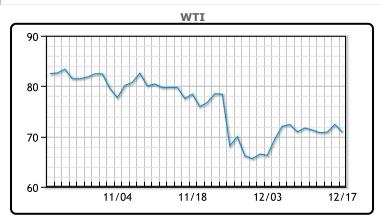

# Market Commentary Oil and nat gas prices fell today, as Covid market jitters hurt financial markets across the board. Countries are proposing new restrictions as cases rise which is having a negative effect on. "There are concerns about COVID that won't go away, and the perception that could weigh on demand is putting pressure on the market," said Bob Yawger, director of energy futures at Mizuho in New York. Goldman said today that they still expect oil consumption to hit record highs in 2022 and 2023 despite the Omicron variant. WTI traded down \$1.52 or 2.10% to close at \$70.86. Brent traded down \$1.50 or -2% to close at \$73.52.

## CRUDE

|     | Last  | Week Ago | Month Ago |
|-----|-------|----------|-----------|
| ANS | 75.46 | 76.62    | 81.96     |
| BLS | 71.21 | 71.42    | 78.86     |
| LLS | 73.76 | 73.87    | 78.26     |
| Mid | 71.76 | 72.52    | 78.66     |
| WTI | 70.86 | 71.67    | 78.36     |