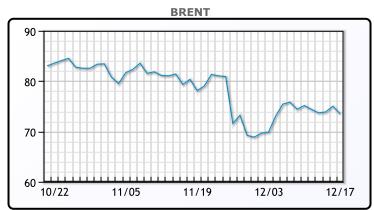

# Market Commentary Oil and nat gas prices fell today, as Covid market jitters hurt financial markets across the board. Countries are proposing new restrictions as cases rise which is having a negative effect on. "There are concerns about COVID that won't go away, and the perception that could weigh on demand is putting pressure on the market," said Bob Yawger, director of energy futures at Mizuho in New York. Goldman said today that they still expect oil consumption to hit record highs in 2022 and 2023 despite the Omicron variant. WTI traded down \$1.52 or 2.10% to close at \$70.86. Brent traded down \$1.50 or -2% to close at \$73.52.

## CRUDE

|     | Last  | Week Ago | Month Ago |
|-----|-------|----------|-----------|
| ANS | 75.46 | 76.62    | 81.96     |
| BLS | 71.21 | 71.42    | 78.86     |
| LLS | 73.76 | 73.87    | 78.26     |
| Mid | 71.76 | 72.52    | 78.66     |
| WTI | 70.86 | 71.67    | 78.36     |