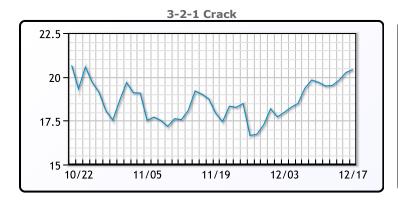

# **Crude & Product Markets**

## CRUDE

|     | Last  | Week Ago | Month Ago |
|-----|-------|----------|-----------|
| ANS | 75.46 | 76.62    | 81.96     |
| BLS | 71.21 | 71.42    | 78.86     |
| LLS | 73.76 | 73.87    | 78.26     |
| Mid | 71.76 | 72.52    | 78.66     |
| WTI | 70.86 | 71.67    | 78.36     |

## **PRODUCTS**

|           | Last   | Week Ago | Month Ago |
|-----------|--------|----------|-----------|
| Gulf RBOB | 204.67 | 207.22   | 216.53    |
| Gulf ULSD | 215.74 | 219.54   | 230.19    |
| NYH RBOB  | 215.04 | 218.47   | 237.28    |
| NYH ULSD  | 221.94 | 225.29   | 236.94    |
| USGC 3%   | 62.88  | 62.63    | 65.63     |