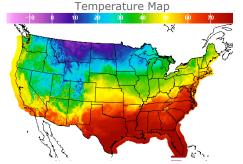

# **Weather Data**

| City         | HIGH °F | LOW °F |
|--------------|---------|--------|
| Calgary      | 3       | -13    |
| Conway       | 8       | 3      |
| Cushing      | 58      | 44     |
| Denver       | 41      | 32     |
| Houston      | 79      | 69     |
| Mont Belvieu | 75      | 66     |
| Sarnia       | 38      | 32     |
| Williston    | 11      | -5     |
|              |         |        |