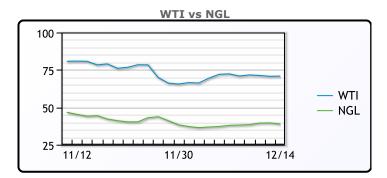

#### CRUDE

|     | Last  | Week Ago | Month Ago |
|-----|-------|----------|-----------|
| ANS | 75.67 | 77.21    | 84.38     |
| BLS | 70.62 | 72.26    | 81.33     |
| LLS | 73.22 | 73.76    | 80.93     |
| Mid | 71.62 | 73.11    | 81.18     |
| WTI | 70.87 | 72.36    | 80.88     |

#### **NGLs**

#### MB

|                  | Last   | Week Ago | Month Ago |
|------------------|--------|----------|-----------|
| Butane           | 135.25 | 124.75   | 144.63    |
| IsoButane        | 130.5  | 123.38   | 142.5     |
| Natural Gasoline | 169.25 | 174      | 186.75    |
| Propane          | 105.25 | 100.5    | 120.88    |