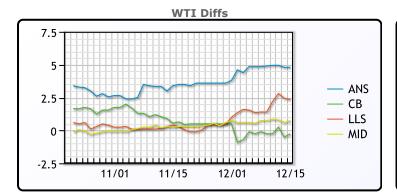

#### CRUDE

|     | Last  | Week Ago | Month Ago |
|-----|-------|----------|-----------|
| ANS | 75.67 | 77.21    | 84.38     |
| BLS | 70.62 | 72.26    | 81.33     |
| LLS | 73.22 | 73.76    | 80.93     |
| Mid | 71.62 | 73.11    | 81.18     |
| WTI | 70.87 | 72.36    | 80.88     |