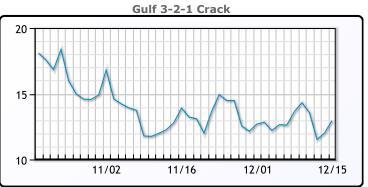

#### **Crude & Product Markets**

#### CRUDE

|     | Last  | Week Ago | Month Ago |
|-----|-------|----------|-----------|
| ANS | 75.67 | 77.21    | 84.38     |
| BLS | 70.62 | 72.26    | 81.33     |
| LLS | 73.22 | 73.76    | 80.93     |
| Mid | 71.62 | 73.11    | 81.18     |
| WTI | 70.87 | 72.36    | 80.88     |

#### **PRODUCTS**

|           | Last   | Week Ago | Month Ago |
|-----------|--------|----------|-----------|
| Gulf RBOB | 205.62 | 210.85   | 222.13    |
| Gulf ULSD | 215.24 | 220.08   | 233.63    |
| NYH RBOB  | 216.62 | 219.35   | 241.38    |
| NYH ULSD  | 221.96 | 226.08   | 240.26    |
| USGC 3%   | 63.38  | 62.88    | 66.88     |