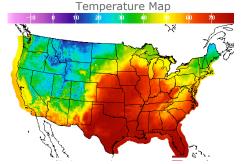

#### **Weather Data**

| City         | HIGH °F | LOW °F |
|--------------|---------|--------|
| Calgary      | 6       | -4     |
| Conway       | 28      | 19     |
| Cushing      | 76      | 64     |
| Denver       | 50      | 34     |
| Houston      | 80      | 68     |
| Mont Belvieu | 75      | 66     |
| Sarnia       | 51      | 40     |
| Williston    | 22      | 5      |