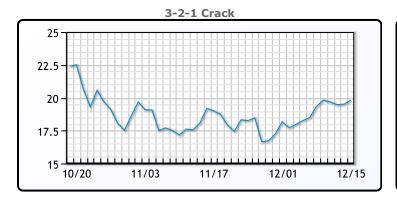

#### **Crude & Product Markets**

#### CRUDE

|     | Last  | Week Ago | Month Ago |
|-----|-------|----------|-----------|
| ANS | 75.67 | 77.21    | 84.38     |
| BLS | 70.62 | 72.26    | 81.33     |
| LLS | 73.22 | 73.76    | 80.93     |
| Mid | 71.62 | 73.11    | 81.18     |
| WTI | 70.87 | 72.36    | 80.88     |

#### **PRODUCTS**

|           | Last   | Week Ago | Month Ago |
|-----------|--------|----------|-----------|
| Gulf RBOB | 205.62 | 210.85   | 222.13    |
| Gulf ULSD | 215.24 | 220.08   | 233.63    |
| NYH RBOB  | 216.62 | 219.35   | 241.38    |
| NYH ULSD  | 221.96 | 226.08   | 240.26    |
| USGC 3%   | 63.38  | 62.88    | 66.88     |