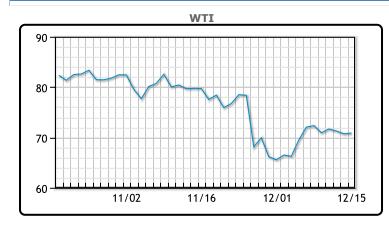

## Market Commentary Oil prices rose today, after reporting big draw downs in crude stocks and rising demand. The Federal Reserve announced today that they are speeding up the pace of their tapering on asset purchases and now sees 3 rate hikes next year instead of two. Crude stocks fell by 4.6MM/bbls last week and products supplied hit new records. "The EIA data was very strong across all elements, record implied oil demand, large draw of crude and oil products," said Giovanni Staunovo, commodity analyst at UBS. Gasoline inventories declined by 700K/bbls and distillate inventories decreased by 2.9MM/bbls. Airline spending has started to decline as of last week as consumers have started to alter their travel plans. WTI traded down \$.14 or .2% to close at \$70.87.

#### CRUDE

|     | Last  | Week Ago | Month Ago |
|-----|-------|----------|-----------|
| ANS | 75.67 | 77.21    | 84.38     |
| BLS | 70.62 | 72.26    | 81.33     |
| LLS | 73.22 | 73.76    | 80.93     |
| Mid | 71.62 | 73.11    | 81.18     |
| WTI | 70.87 | 72.36    | 80.88     |