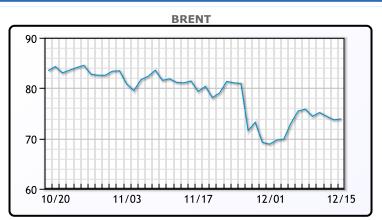

Brent traded up \$.66 or .9% to close at \$74.36.

#### CRUDE

|     | Last  | Week Ago | Month Ago |
|-----|-------|----------|-----------|
| ANS | 75.67 | 77.21    | 84.38     |
| BLS | 70.62 | 72.26    | 81.33     |
| LLS | 73.22 | 73.76    | 80.93     |
| Mid | 71.62 | 73.11    | 81.18     |
| WTI | 70.87 | 72.36    | 80.88     |