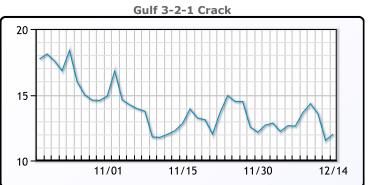

# **Crude & Product Markets**

## **CRUDE**

|     | Last  | Week Ago | Month Ago |
|-----|-------|----------|-----------|
| ANS | 75.53 | 76.9     | 84.29     |
| BLS | 70.23 | 71.8     | 81.44     |
| LLS | 73.18 | 73.4     | 81.09     |
| Mid | 71.33 | 72.6     | 81.09     |
| WTI | 70.73 | 72.05    | 80.79     |

## **PRODUCTS**

|           | Last   | Week Ago | Month Ago |
|-----------|--------|----------|-----------|
| Gulf RBOB | 202.96 | 207.12   | 222.01    |
| Gulf ULSD | 215.44 | 216.09   | 234.32    |
| NYH RBOB  | 214.96 | 214.25   | 238.51    |
| NYH ULSD  | 221.69 | 222.46   | 240.92    |
| USGC 3%   | 62.63  | 62.38    | 66.88     |