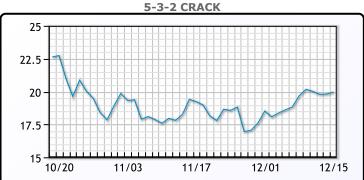

. OPEC reported Monday that it expects an increase in oil consumption during the first quarter of 2022, but still foresees a surplus.

# **Crude & Product Markets**





## **CRUDE**

|     | Last  | Week Ago | Month Ago |
|-----|-------|----------|-----------|
| ANS | 75.53 | 76.9     | 84.29     |
| BLS | 70.23 | 71.8     | 81.44     |
| LLS | 73.18 | 73.4     | 81.09     |
| Mid | 71.33 | 72.6     | 81.09     |
| WTI | 70.73 | 72.05    | 80.79     |

## **PRODUCTS**

|           | Last   | Week Ago | Month Ago |
|-----------|--------|----------|-----------|
| Gulf RBOB | 202.96 | 207.12   | 222.01    |
| Gulf ULSD | 215.44 | 216.09   | 234.32    |
| NYH RBOB  | 214.96 | 214.25   | 238.51    |
| NYH ULSD  | 221.69 | 222.46   | 240.92    |
| USGC 3%   | 62.63  | 62.38    | 66.88     |









# **NGLs**

#### MB

|                  | Last   | Week Ago | Month Ago |
|------------------|--------|----------|-----------|
| Butane           | 135    | 122.5    | 152       |
| IsoButane        | 129.75 | 121      | 149.5     |
| Natural Gasoline | 168    | 171.25   | 187       |
| Propane          | 104.88 | 101.25   | 127.13    |

#### **MB NON**

|                  | Last   | Week Ago | Month Ago |
|------------------|--------|----------|-----------|
| Butane           | 130    | 120.25   | 149.5     |
| IsoButane        | 129.75 | 120      | 149.25    |
| Natural Gasoline | 168.5  | 171.75   | 186       |
| Propane          | 104.63 | 101      | 127.25    |

#### **CONWAY**

|                  | Last | Week Ago | Month Ago |
|------------------|------|----------|-----------|