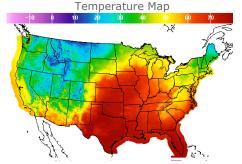

# **Weather Data**

| City         | HIGH °F | LOW °F |
|--------------|---------|--------|
| Calgary      | 8       | 0      |
| Conway       | 34      | 24     |
| Cushing      | 74      | 50     |
| Denver       | 59      | 42     |
| Houston      | 79      | 65     |
| Mont Belvieu | 75      | 65     |
| Sarnia       | 43      | 36     |
| Williston    | 34      | 18     |