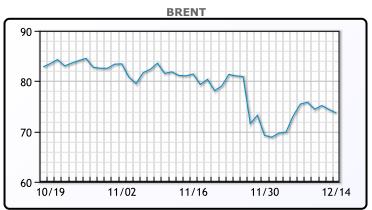

# Market Commentary Oil prices fell as the IEA stated that the global oil market has returned to a surplus as some countries tightened restrictions in an effort to get ahead of the omicron variant. Brent settled down 69 cents to settle at \$73.70 per barrel. WTI settled lower, down 56 cents to end the day at \$71.29 per barrel. As the markets work to understand the near-term effects of the newest variant, Brent's prompt spread flipped into contango for the first time since March, not including contract expiration days. OPEC reported Monday that it expects an increase in oil consumption during the first quarter of 2022, but still foresees a surplus.