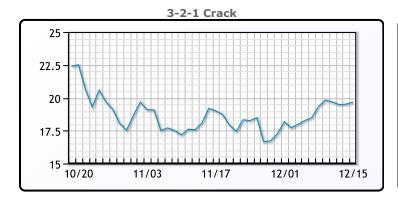

# **Crude & Product Markets**

## **CRUDE**

|     | Last  | Week Ago | Month Ago |
|-----|-------|----------|-----------|
| ANS | 75.53 | 76.9     | 84.29     |
| BLS | 70.23 | 71.8     | 81.44     |
| LLS | 73.18 | 73.4     | 81.09     |
| Mid | 71.33 | 72.6     | 81.09     |
| WTI | 70.73 | 72.05    | 80.79     |

## **PRODUCTS**

|           | Last   | Week Ago | Month Ago |
|-----------|--------|----------|-----------|
| Gulf RBOB | 202.96 | 207.12   | 222.01    |
| Gulf ULSD | 215.44 | 216.09   | 234.32    |
| NYH RBOB  | 214.96 | 214.25   | 238.51    |
| NYH ULSD  | 221.69 | 222.46   | 240.92    |
| USGC 3%   | 62.63  | 62.38    | 66.88     |