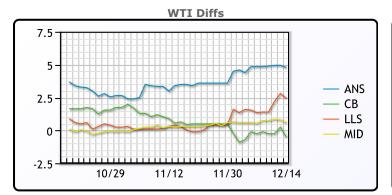

## **CRUDE**

|     | Last  | Week Ago | Month Ago |
|-----|-------|----------|-----------|
| ANS | 75.53 | 76.9     | 84.29     |
| BLS | 70.23 | 71.8     | 81.44     |
| LLS | 73.18 | 73.4     | 81.09     |
| Mid | 71.33 | 72.6     | 81.09     |
| WTI | 70.73 | 72.05    | 80.79     |