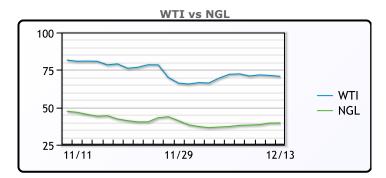

# Market Commentary Oil prices fell as the IEA stated that the global oil market has returned to a surplus as some countries tightened restrictions in an effort to get ahead of the omicron variant. Brent settled down 69 cents to settle at \$73.70 per barrel. WTI settled lower, down 56 cents to end the day at \$71.29 per barrel. As the markets work to understand the near-term effects of the newest variant, Brent's prompt spread flipped into contango for the first time since March, not including contract expiration days. OPEC reported Monday that it expects an increase in oil consumption during the first quarter of 2022, but still foresees a surplus.

## **CRUDE**

|     | Last  | Week Ago | Month Ago |
|-----|-------|----------|-----------|
| ANS | 75.53 | 76.9     | 84.29     |
| BLS | 70.23 | 71.8     | 81.44     |
| LLS | 73.18 | 73.4     | 81.09     |
| Mid | 71.33 | 72.6     | 81.09     |
| WTI | 70.73 | 72.05    | 80.79     |