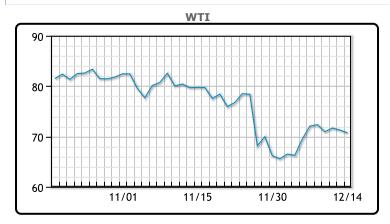

# Market Commentary Oil prices fell as the IEA stated that the global oil market has returned to a surplus as some countries tightened restrictions in an effort to get ahead of the omicron variant. Brent settled down 69 cents to settle at \$73.70 per barrel. WTI settled lower, down 56 cents to end the day at \$71.29 per barrel. As the markets work to understand the near-term effects of the newest variant, Brent's prompt spread flipped into contango for the first time since March, not including contract expiration days. OPEC reported Monday that it expects an increase in oil consumption during the first quarter of 2022, but still foresees a surplus.

## **CRUDE**

|     | Last  | Week Ago | Month Ago |
|-----|-------|----------|-----------|
| ANS | 75.53 | 76.9     | 84.29     |
| BLS | 70.23 | 71.8     | 81.44     |
| LLS | 73.18 | 73.4     | 81.09     |
| Mid | 71.33 | 72.6     | 81.09     |
| WTI | 70.73 | 72.05    | 80.79     |