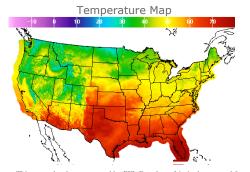

# **Weather Data**

| HIGH °F | LOW °F                                 |
|---------|----------------------------------------|
| 23      | 7                                      |
| 29      | 18                                     |
| 66      | 42                                     |
| 54      | 37                                     |
| 67      | 55                                     |
| 66      | 51                                     |
| 44      | 35                                     |
| 36      | 18                                     |
|         | 23<br>29<br>66<br>54<br>67<br>66<br>44 |