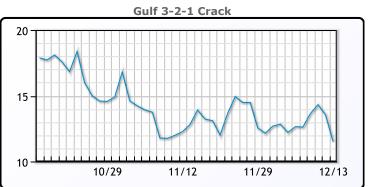

# **Crude & Product Markets**

## **PRODUCTS**

|           | Last   | Week Ago | Month Ago |
|-----------|--------|----------|-----------|
| Gulf RBOB | 204.03 | 201.33   | 222.01    |
| Gulf ULSD | 217.4  | 211.12   | 234.32    |
| NYH RBOB  | 215.7  | 208.83   | 238.51    |
| NYH ULSD  | 223.21 | 217.12   | 240.92    |
| USGC 3%   | 62.38  | 60.38    | 66.88     |