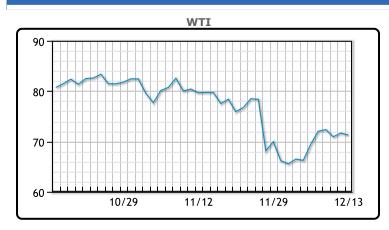

| Market Commentary                                                    |
|----------------------------------------------------------------------|
| Oil prices traded down today, as Covid fears continue to weigh on    |
| markets. China is battling a new wave in a major manufacturing       |
| area. "China is the world's largest importer of crude oil, and those |
| barrels could come under pressure rather quickly if Covid were to    |
| spread unchecked in the world's most populous country," said Bob     |
| Yawger, director of energy futures at Mizuho in New York. Natural    |
| gas prices in Europe surged today on logistics challenges and        |
| colder weather forecasts. Higher gas prices abroad should support    |
| oil prices, as we have seen over the last few months. WTI traded     |
| down \$.38 cents or 0.5% to settle at \$71.29. Brent traded down     |
| \$.76 cents or 1% to settle at \$74.39.                              |

## **CRUDE**

|     | Last  | Week Ago | Month Ago |
|-----|-------|----------|-----------|
| ANS | 76.24 | 74.34    | 84.29     |
| BLS | 71.54 | 69.39    | 81.44     |
| LLS | 74.09 | 71.04    | 81.09     |
| Mid | 72.09 | 70.09    | 81.09     |
| WTI | 71.29 | 69.49    | 80.79     |