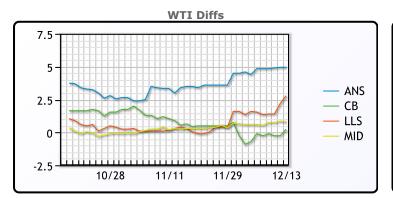

## **CRUDE**

|     | Last  | Week Ago | Month Ago |
|-----|-------|----------|-----------|
| ANS | 76.24 | 74.34    | 84.29     |
| BLS | 71.54 | 69.39    | 81.44     |
| LLS | 74.09 | 71.04    | 81.09     |
| Mid | 72.09 | 70.09    | 81.09     |
| WTI | 71.29 | 69.49    | 80.79     |