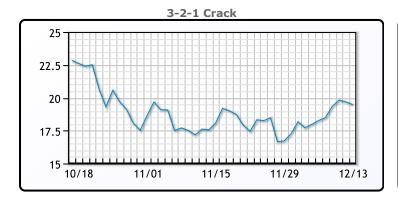

# **Crude & Product Markets**

## **CRUDE**

|     | Last  | Week Ago | Month Ago |
|-----|-------|----------|-----------|
| ANS | 76.24 | 74.34    | 84.29     |
| BLS | 71.54 | 69.39    | 81.44     |
| LLS | 74.09 | 71.04    | 81.09     |
| Mid | 72.09 | 70.09    | 81.09     |
| WTI | 71.29 | 69.49    | 80.79     |