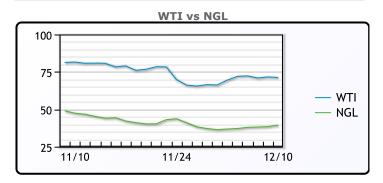

| Market Commentary                                                    |
|----------------------------------------------------------------------|
| Oil prices traded down today, as Covid fears continue to weigh on    |
| markets. China is battling a new wave in a major manufacturing       |
| area. "China is the world's largest importer of crude oil, and those |
| barrels could come under pressure rather quickly if Covid were to    |
| spread unchecked in the world's most populous country," said Bob     |
| Yawger, director of energy futures at Mizuho in New York. Natural    |
| gas prices in Europe surged today on logistics challenges and        |
| colder weather forecasts. Higher gas prices abroad should support    |
| oil prices, as we have seen over the last few months. WTI traded     |
| down \$.38 cents or 0.5% to settle at \$71.29. Brent traded down     |
| \$.76 cents or 1% to settle at \$74.39.                              |

## **CRUDE**

|     | Last  | Week Ago | Month Ago |
|-----|-------|----------|-----------|
| ANS | 76.24 | 74.34    | 84.29     |
| BLS | 71.54 | 69.39    | 81.44     |
| LLS | 74.09 | 71.04    | 81.09     |
| Mid | 72.09 | 70.09    | 81.09     |
| WTI | 71.29 | 69.49    | 80.79     |