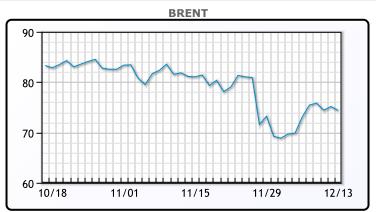

| Market Commentary                                                    |
|----------------------------------------------------------------------|
| Oil prices traded down today, as Covid fears continue to weigh on    |
| markets. China is battling a new wave in a major manufacturing       |
| area. "China is the world's largest importer of crude oil, and those |
| barrels could come under pressure rather quickly if Covid were to    |
| spread unchecked in the world's most populous country," said Bob     |
| Yawger, director of energy futures at Mizuho in New York. Natural    |
| gas prices in Europe surged today on logistics challenges and        |
| colder weather forecasts. Higher gas prices abroad should support    |
| oil prices, as we have seen over the last few months. WTI traded     |
| down \$.38 cents or 0.5% to settle at \$71.29. Brent traded down     |
| \$.76 cents or 1% to settle at \$74.39.                              |

## **CRUDE**

|     | Last  | Week Ago | Month Ago |
|-----|-------|----------|-----------|
| ANS | 76.24 | 74.34    | 84.29     |
| BLS | 71.54 | 69.39    | 81.44     |
| LLS | 74.09 | 71.04    | 81.09     |
| Mid | 72.09 | 70.09    | 81.09     |
| WTI | 71.29 | 69.49    | 80.79     |