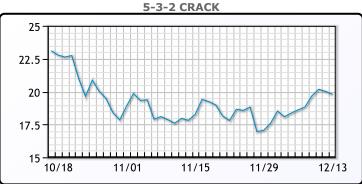

cents or 0.5% to settle at \$71.29. Brent traded down     |
| \$.76 cents or 1% to settle at \$74.39.                              |

# **Crude & Product Markets**





## **CRUDE**

|     | Last  | Week Ago | Month Ago |
|-----|-------|----------|-----------|
| ANS | 76.24 | 74.34    | 84.29     |
| BLS | 71.54 | 69.39    | 81.44     |
| LLS | 74.09 | 71.04    | 81.09     |
| Mid | 72.09 | 70.09    | 81.09     |
| WTI | 71.29 | 69.49    | 80.79     |

## **PRODUCTS**

|           | Last   | Week Ago | Month Ago |
|-----------|--------|----------|-----------|
| Gulf RBOB | 204.03 | 201.33   | 222.01    |
| Gulf ULSD | 217.4  | 211.12   | 234.32    |
| NYH RBOB  | 215.7  | 208.83   | 238.51    |
| NYH ULSD  | 223.21 | 217.12   | 240.92    |
| USGC 3%   | 62.38  | 60.38    | 66.88     |









#### NGLs

#### MB

|                  | Last   | Week Ago | Month Ago |
|------------------|--------|----------|-----------|
| Butane           | 139.25 | 119.88   | 152       |
| IsoButane        | 134.25 | 119      | 149.5     |
| Natural Gasoline | 170    | 165.5    | 187       |
| Propane          | 106.25 | 101      | 127.13    |

# **MB NON**

|                  | Last   | Week Ago | Month Ago |
|------------------|--------|----------|-----------|
| Butane           | 134.25 | 118.5    | 149.5     |
| IsoButane        | 134.25 | 119      | 149.25    |
| Natural Gasoline | 169.75 | 167.25   | 186       |
| Propane          | 106.25 | 100.38   | 127.25    |

#### **CONWAY**

|                  | Last   | Week Ago | Month Ago |
|------------------|--------|----------|-----------|