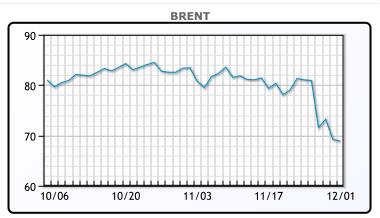

Oil prices closed down for the day in a choppy session as crude production and product inventories rose more than expected. Prices were initially up >2% but traded down on today's EIA inventory report. Later in the session financial markets traded lower when the US detected its first case of the new Covid variant. "When the markets gets hit with news about Frankenstein variants, you're selling and asking questions later," said John Kilduff, partner at Again Capital LLC in New York, also saying he expects more bullish momentum to return whenever WTI crosses above \$70 a barrel. Crude inventories declined by 900K/bbls. Gasoline inventories rose by 4MM/bbls while distillate inventories increased by 2.2Mm/bbls. OPEC+ started its two day meeting today, with many analysts speculating they will maintain current production levels and not increase as planned. WTI traded down \$.61 or -.92% to close at \$65.57. Brent traded down \$.36 or -.52% to close at

# **Crude & Product Markets**

\$68.87.