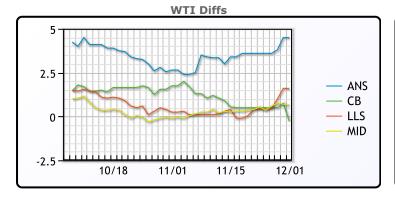

## **CRUDE**

|     | Last  | Week Ago | Month Ago |
|-----|-------|----------|-----------|
| ANS | 70.07 | 81.99    | 86.45     |
| BLS | 65.32 | 78.89    | 86.05     |
| LLS | 67.17 | 78.84    | 84.35     |
| Mid | 66.22 | 78.99    | 83.95     |
| WTI | 65.57 | 78.39    | 84.05     |