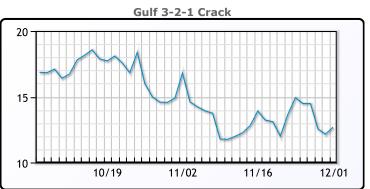

# **Crude & Product Markets**

\$68.87.

## **PRODUCTS**

|           | Last   | Week Ago | Month Ago |
|-----------|--------|----------|-----------|
| Gulf RBOB | 193.24 | 222.59   | 239.18    |
| Gulf ULSD | 201.96 | 231.32   | 244.41    |
| NYH RBOB  | 200.11 | 236.97   | 249.93    |
| NYH ULSD  | 207.86 | 238.3    | 251.44    |
| USGC 3%   | 56.63  | 66.38    | 72.13     |