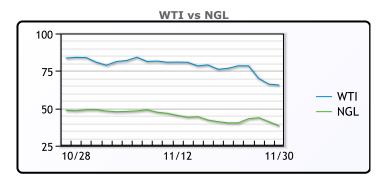

## **CRUDE**

|     | Last  | Week Ago | Month Ago |
|-----|-------|----------|-----------|
| ANS | 70.07 | 81.99    | 86.45     |
| BLS | 65.32 | 78.89    | 86.05     |
| LLS | 67.17 | 78.84    | 84.35     |
| Mid | 66.22 | 78.99    | 83.95     |
| WTI | 65.57 | 78.39    | 84.05     |

#### **NGLs**