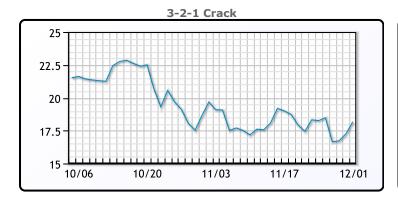

# **Crude & Product Markets**

\$68.87.

## **PRODUCTS**

|           | Last   | Week Ago | Month Ago |
|-----------|--------|----------|-----------|
| Gulf RBOB | 193.24 | 222.59   | 239.18    |
| Gulf ULSD | 201.96 | 231.32   | 244.41    |
| NYH RBOB  | 200.11 | 236.97   | 249.93    |
| NYH ULSD  | 207.86 | 238.3    | 251.44    |
| USGC 3%   | 56.63  | 66.38    | 72.13     |