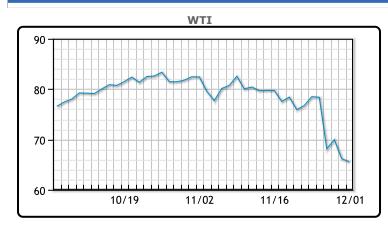

Oil prices closed down for the day in a choppy session as crude production and product inventories rose more than expected. Prices were initially up >2% but traded down on today's EIA inventory report. Later in the session financial markets traded lower when the US detected its first case of the new Covid variant. "When the markets gets hit with news about Frankenstein variants, you're selling and asking questions later," said John Kilduff, partner at Again Capital LLC in New York, also saying he expects more bullish momentum to return whenever WTI crosses above \$70 a barrel. Crude inventories declined by 900K/bbls. Gasoline inventories rose by 4MM/bbls while distillate inventories increased by 2.2Mm/bbls. OPEC+ started its two day meeting today, with many analysts speculating they will maintain current production levels and not increase as planned. WTI traded down \$.61 or -.92% to close at \$65.57. Brent traded down \$.36 or -.52% to close at

## **CRUDE**

|     | Last  | Week Ago | Month Ago |
|-----|-------|----------|-----------|
| ANS | 70.07 | 81.99    | 86.45     |
| BLS | 65.32 | 78.89    | 86.05     |
| LLS | 67.17 | 78.84    | 84.35     |
| Mid | 66.22 | 78.99    | 83.95     |
| WTI | 65.57 | 78.39    | 84.05     |