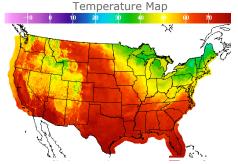

# **Weather Data**

| C!           | LITCH OF | 1.014/.05 |
|--------------|----------|-----------|
| City         | HIGH °F  | LOW °F    |
| Calgary      | 43       | 25        |
| Conway       | 44       | 28        |
| Cushing      | 68       | 46        |
| Denver       | 65       | 47        |
| Houston      | 74       | 59        |
| Mont Belvieu | 71       | 58        |
| Sarnia       | 40       | 30        |
| Williston    | 57       | 39        |