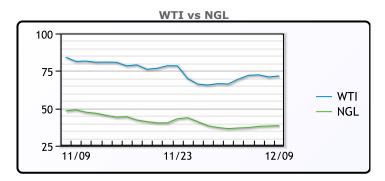

#### CRUDE

|     | Last  | Week Ago | Month Ago |
|-----|-------|----------|-----------|
| ANS | 76.62 | 70.66    | 84.34     |
| BLS | 71.42 | 65.56    | 82.24     |
| LLS | 73.87 | 67.86    | 81.64     |
| Mid | 72.52 | 66.86    | 81.64     |
| WTI | 71.67 | 66.26    | 81.34     |

#### **NGLs**

#### MB

|                  | Last  | Week Ago | Month Ago |
|------------------|-------|----------|-----------|
| Butane           | 138.5 | 118.5    | 160.5     |
| IsoButane        | 135.5 | 117.5    | 158.5     |
| Natural Gasoline | 171.5 | 158      | 188.25    |
| Propane          | 104.5 | 99.25    | 138       |