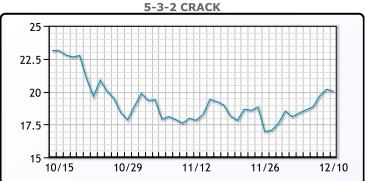

l. WTI traded up \$0.73 or 1.03% to close at \$71.67. Brent traded up \$0.85 or 1.14% to close at \$75.27.

**Market Commentary** 

#### **Crude & Product Markets**





#### CRUDE

|     | Last  | Week Ago | Month Ago |
|-----|-------|----------|-----------|
| ANS | 76.62 | 70.66    | 84.34     |
| BLS | 71.42 | 65.56    | 82.24     |
| LLS | 73.87 | 67.86    | 81.64     |
| Mid | 72.52 | 66.86    | 81.64     |
| WTI | 71.67 | 66.26    | 81.34     |

#### **PRODUCTS**

|           | Last   | Week Ago | Month Ago |
|-----------|--------|----------|-----------|
| Gulf RBOB | 207.22 | 192.54   | 222.42    |
| Gulf ULSD | 219.54 | 204.44   | 239.16    |
| NYH RBOB  | 218.47 | 200.04   | 234.97    |
| NYH ULSD  | 225.29 | 209.84   | 245.71    |
| USGC 3%   | 62.63  | 57.63    | 68.63     |









#### **NGLs**

#### MB

|                  | Last  | Week Ago | Month Ago |
|------------------|-------|----------|-----------|
| Butane           | 138.5 | 118.5    | 160.5     |
| IsoButane        | 135.5 | 117.5    | 158.5     |
| Natural Gasoline | 171.5 | 158      | 188.25    |
| Propane          | 104.5 | 99.25    | 138       |

#### **MB NON**

|                  | Last   | Week Ago | Month Ago |
|------------------|--------|----------|-----------|
| Butane           | 135.5  | 117.5    | 158.5     |
| IsoButane        | 135.5  | 117.5    | 158.5     |
| Natural Gasoline | 170.75 | 157.75   | 187       |
| Propane          | 104.25 | 98.85    | 138.38    |

#### **CONWAY**

|                  | Last  | Week Ago | Month Ago |
|------------------|-------|----------|-----------|