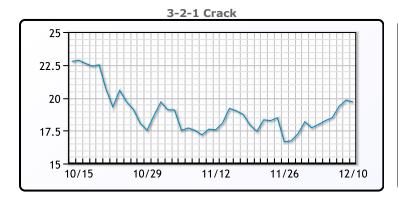

#### **Crude & Product Markets**

#### CRUDE

|     | Last  | Week Ago | Month Ago |
|-----|-------|----------|-----------|
| ANS | 76.62 | 70.66    | 84.34     |
| BLS | 71.42 | 65.56    | 82.24     |
| LLS | 73.87 | 67.86    | 81.64     |
| Mid | 72.52 | 66.86    | 81.64     |
| WTI | 71.67 | 66.26    | 81.34     |

#### **PRODUCTS**

|           | Last   | Week Ago | Month Ago |
|-----------|--------|----------|-----------|
| Gulf RBOB | 207.22 | 192.54   | 222.42    |
| Gulf ULSD | 219.54 | 204.44   | 239.16    |
| NYH RBOB  | 218.47 | 200.04   | 234.97    |
| NYH ULSD  | 225.29 | 209.84   | 245.71    |
| USGC 3%   | 62.63  | 57.63    | 68.63     |