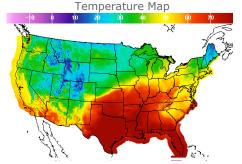

#### **Weather Data**

| City         | HIGH °F | LOW °F |
|--------------|---------|--------|
| Calgary      | 29      | 8      |
| Conway       | 22      | 11     |
| Cushing      | 77      | 44     |
| Denver       | 37      | 26     |
| Houston      | 84      | 72     |
| Mont Belvieu | 78      | 70     |
| Sarnia       | 42      | 33     |
| Williston    | 24      | 5      |