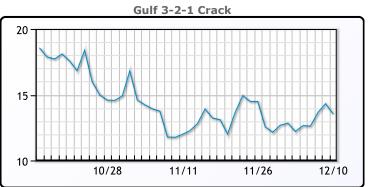

#### **Crude & Product Markets**

#### CRUDE

|     | Last  | Week Ago | Month Ago |
|-----|-------|----------|-----------|
| ANS | 76.62 | 70.66    | 84.34     |
| BLS | 71.42 | 65.56    | 82.24     |
| LLS | 73.87 | 67.86    | 81.64     |
| Mid | 72.52 | 66.86    | 81.64     |
| WTI | 71.67 | 66.26    | 81.34     |

#### **PRODUCTS**

|           | Last   | Week Ago | Month Ago |
|-----------|--------|----------|-----------|
| Gulf RBOB | 207.22 | 192.54   | 222.42    |
| Gulf ULSD | 219.54 | 204.44   | 239.16    |
| NYH RBOB  | 218.47 | 200.04   | 234.97    |
| NYH ULSD  | 225.29 | 209.84   | 245.71    |
| USGC 3%   | 62.63  | 57.63    | 68.63     |