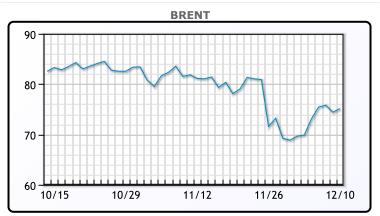

## Oil had its biggest weekly gain since August this week, the first in seven weeks as prices rebounded from the Omicron rout. "Oil traders are coming out of their shell-shock and feeling more bullish as they recalibrate their demand expectations in the aftermath of the Omicron variation of the coronavirus," said Phil Flynn, senior analyst price futures group in Chicago. Fear of spillover from Chinese markets is keeping a lid on prices, along with faltering domestic air traffic in China. Rising US consumer prices is bullish for oil in the short term, but in the longer term the expectation of rising interest rates are harmful for risk assets like oil. WTI traded up \$0.73 or 1.03% to close at \$71.67. Brent traded up \$0.85 or 1.14% to close at \$75.27.

#### CRUDE

|     | Last  | Week Ago | Month Ago |
|-----|-------|----------|-----------|
| ANS | 76.62 | 70.66    | 84.34     |
| BLS | 71.42 | 65.56    | 82.24     |
| LLS | 73.87 | 67.86    | 81.64     |
| Mid | 72.52 | 66.86    | 81.64     |
| WTI | 71.67 | 66.26    | 81.34     |