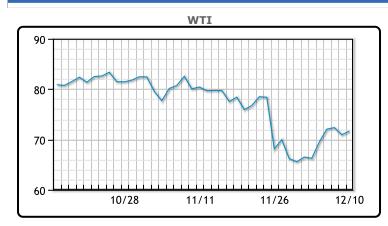

## Oil had its biggest weekly gain since August this week, the first in seven weeks as prices rebounded from the Omicron rout. "Oil traders are coming out of their shell-shock and feeling more bullish as they recalibrate their demand expectations in the aftermath of the Omicron variation of the coronavirus," said Phil Flynn, senior analyst price futures group in Chicago. Fear of spillover from Chinese markets is keeping a lid on prices, along with faltering domestic air traffic in China. Rising US consumer prices is bullish for oil in the short term, but in the longer term the expectation of rising interest rates are harmful for risk assets like oil. WTI traded up \$0.73 or 1.03% to close at \$71.67. Brent traded up \$0.85 or 1.14% to close at \$75.27.

#### CRUDE

|     | Last  | Week Ago | Month Ago |
|-----|-------|----------|-----------|
| ANS | 76.62 | 70.66    | 84.34     |
| BLS | 71.42 | 65.56    | 82.24     |
| LLS | 73.87 | 67.86    | 81.64     |
| Mid | 72.52 | 66.86    | 81.64     |
| WTI | 71.67 | 66.26    | 81.34     |