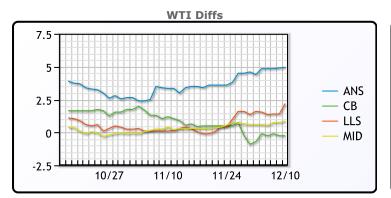

#### CRUDE

|     | Last  | Week Ago | Month Ago |
|-----|-------|----------|-----------|
| ANS | 76.62 | 70.66    | 84.34     |
| BLS | 71.42 | 65.56    | 82.24     |
| LLS | 73.87 | 67.86    | 81.64     |
| Mid | 72.52 | 66.86    | 81.64     |
| WTI | 71.67 | 66.26    | 81.34     |