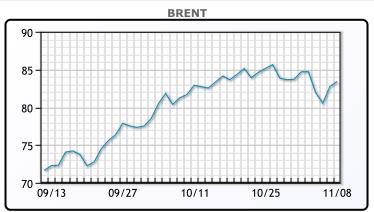

Market Commentary

Oil prices continued to rise today coming off a strong Friday session as positive economic indicators helped support prices. The October Jobs beat along with the passing of the infrastructure bill helped fuel todays increase, coupled with Chinas export growth beating forecasts (but slowing overall). "Global demand is exceeding supply right now the Build Back Better plan could exacerbate that situation - and there's little the Biden Administration can do to reply to meet that demand," said Phil Flynn, senior analyst at Price Futures Group in New York. Saudi Arabia raised its official selling price to Asian customers, higher than expectations. WTI traded up \$.66 or .81% to close at \$81.91. Brent traded up \$.69 or .83% to close at \$83.43.

## **CRUDE**

|     | Last  | Week Ago | Month Ago |
|-----|-------|----------|-----------|
| ANS | 85.28 | 86.45    | 83.45     |
| BLS | 83.13 | 86.05    | 80.8      |
| LLS | 82.03 | 84.35    | 80.8      |
| Mid | 82.33 | 83.95    | 80.15     |
| WTI | 81.93 | 84.05    | 79.35     |