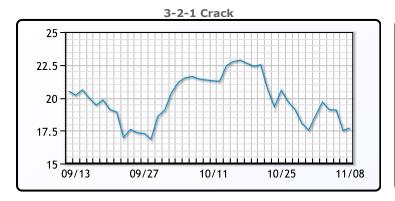

## **Crude & Product Markets**

## **CRUDE**

|     | Last  | Week Ago | Month Ago |
|-----|-------|----------|-----------|
| ANS | 85.28 | 86.45    | 83.45     |
| BLS | 83.13 | 86.05    | 80.8      |
| LLS | 82.03 | 84.35    | 80.8      |
| Mid | 82.33 | 83.95    | 80.15     |
| WTI | 81.93 | 84.05    | 79.35     |

## **PRODUCTS**

|           | Last   | Week Ago | Month Ago |
|-----------|--------|----------|-----------|
| Gulf RBOB | 226.22 | 239.18   | 232.75    |
| Gulf ULSD | 240.81 | 244.41   | 241.62    |
| NYH RBOB  | 237.22 | 249.93   | 242.75    |
| NYH ULSD  | 247.34 | 251.44   | 248.37    |
| USGC 3%   | 68.38  | 72.13    | 73.88     |