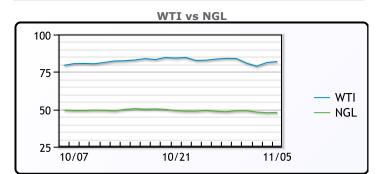

Market Commentary

Oil prices continued to rise today coming off a strong Friday session as positive economic indicators helped support prices. The October Jobs beat along with the passing of the infrastructure bill helped fuel todays increase, coupled with Chinas export growth beating forecasts (but slowing overall). "Global demand is exceeding supply right now the Build Back Better plan could exacerbate that situation - and there's little the Biden Administration can do to reply to meet that demand," said Phil Flynn, senior analyst at Price Futures Group in New York. Saudi Arabia raised its official selling price to Asian customers, higher than expectations. WTI traded up \$.66 or .81% to close at \$81.91. Brent traded up \$.69 or .83% to close at \$83.43.

## **CRUDE**

|     | Last  | Week Ago | Month Ago |
|-----|-------|----------|-----------|
| ANS | 85.28 | 86.45    | 83.45     |
| BLS | 83.13 | 86.05    | 80.8      |
| LLS | 82.03 | 84.35    | 80.8      |
| Mid | 82.33 | 83.95    | 80.15     |
| WTI | 81.93 | 84.05    | 79.35     |

## **NGLs**