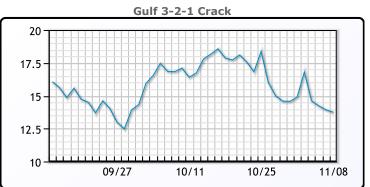

## **Crude & Product Markets**

## **CRUDE**

|     | Last  | Week Ago | Month Ago |
|-----|-------|----------|-----------|
| ANS | 85.28 | 86.45    | 83.45     |
| BLS | 83.13 | 86.05    | 80.8      |
| LLS | 82.03 | 84.35    | 80.8      |
| Mid | 82.33 | 83.95    | 80.15     |
| WTI | 81.93 | 84.05    | 79.35     |

## **PRODUCTS**

|           | Last   | Week Ago | Month Ago |
|-----------|--------|----------|-----------|
| Gulf RBOB | 226.22 | 239.18   | 232.75    |
| Gulf ULSD | 240.81 | 244.41   | 241.62    |
| NYH RBOB  | 237.22 | 249.93   | 242.75    |
| NYH ULSD  | 247.34 | 251.44   | 248.37    |
| USGC 3%   | 68.38  | 72.13    | 73.88     |