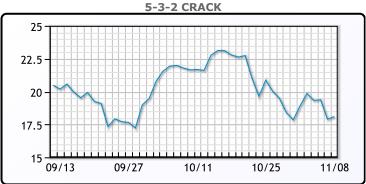

omers, higher than expectations. WTI traded up \$.66 or .81% to close at \$81.91. Brent traded up \$.69 or .83% to close at \$83.43.

## **Crude & Product Markets**





## **CRUDE**

|     | Last  | Week Ago | Month Ago |
|-----|-------|----------|-----------|
| ANS | 85.28 | 86.45    | 83.45     |
| BLS | 83.13 | 86.05    | 80.8      |
| LLS | 82.03 | 84.35    | 80.8      |
| Mid | 82.33 | 83.95    | 80.15     |
| WTI | 81.93 | 84.05    | 79.35     |

## **PRODUCTS**

|           | Last   | Week Ago | Month Ago |
|-----------|--------|----------|-----------|
| Gulf RBOB | 226.22 | 239.18   | 232.75    |
| Gulf ULSD | 240.81 | 244.41   | 241.62    |
| NYH RBOB  | 237.22 | 249.93   | 242.75    |
| NYH ULSD  | 247.34 | 251.44   | 248.37    |
| USGC 3%   | 68.38  | 72.13    | 73.88     |









## **NGLs**

## MB

|                  | Last   | Week Ago | Month Ago |
|------------------|--------|----------|-----------|
| Butane           | 161.25 | 168.5    | 160.25    |
| IsoButane        | 159.25 | 165.5    | 159.25    |
| Natural Gasoline | 190.5  | 194      | 190       |
| Propane          | 138.75 | 142      | 145.375   |

## **MB NON**

|                  | Last   | Week Ago | Month Ago |
|------------------|--------|----------|-----------|
| Butane           | 159.25 | 164.5    | 159.25    |
| IsoButane        | 159.25 | 165.5    | 159.25    |
| Natural Gasoline | 189.75 | 193.25   | 190       |
| Propane          | 138.63 | 142      | 145.63    |

#### **CONWAY**

|                  | Last  | Week Ago | Month Ago |
|------------------|-------|----------|-----------|