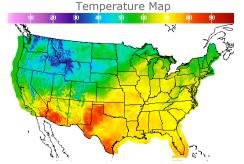

# **Weather Data**

| City         | HIGH °F | LOW °F |
|--------------|---------|--------|
| Calgary      | 40      | 28     |
| Conway       | 49      | 38     |
| Cushing      | 73      | 54     |
| Denver       | 55      | 40     |
| Houston      | 73      | 56     |
| Mont Belvieu | 70      | 53     |
| Sarnia       | 60      | 46     |
| Williston    | 49      | 32     |