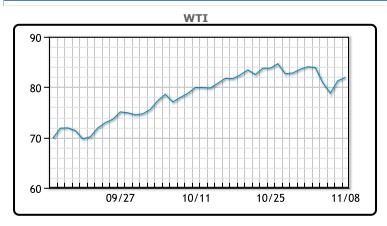

Market Commentary

Oil prices continued to rise today coming off a strong Friday session as positive economic indicators helped support prices. The October Jobs beat along with the passing of the infrastructure bill helped fuel todays increase, coupled with Chinas export growth beating forecasts (but slowing overall). "Global demand is exceeding supply right now the Build Back Better plan could exacerbate that situation - and there's little the Biden Administration can do to reply to meet that demand," said Phil Flynn, senior analyst at Price Futures Group in New York. Saudi Arabia raised its official selling price to Asian customers, higher than expectations. WTI traded up \$.66 or .81% to close at \$81.91. Brent traded up \$.69 or .83% to close at \$83.43.

## **CRUDE**

|     | Last  | Week Ago | Month Ago |
|-----|-------|----------|-----------|
| ANS | 85.28 | 86.45    | 83.45     |
| BLS | 83.13 | 86.05    | 80.8      |
| LLS | 82.03 | 84.35    | 80.8      |
| Mid | 82.33 | 83.95    | 80.15     |
| WTI | 81.93 | 84.05    | 79.35     |