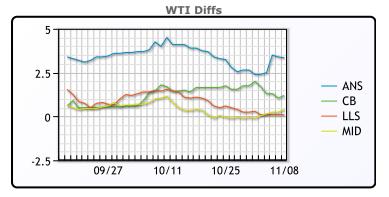

## **CRUDE**

|     | Last  | Week Ago | Month Ago |
|-----|-------|----------|-----------|
| ANS | 85.28 | 86.45    | 83.45     |
| BLS | 83.13 | 86.05    | 80.8      |
| LLS | 82.03 | 84.35    | 80.8      |
| Mid | 82.33 | 83.95    | 80.15     |
| WTI | 81.93 | 84.05    | 79.35     |