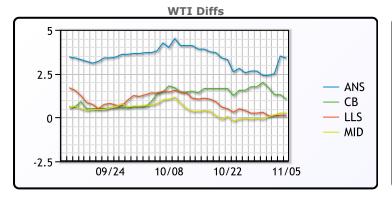

# **CRUDE**

|     | Last  | Week Ago | Month Ago |
|-----|-------|----------|-----------|
| ANS | 84.67 | 86.22    | 83.18     |
| BLS | 82.32 | 85.32    | 80.38     |
| LLS | 81.37 | 83.82    | 80.43     |
| Mid | 81.52 | 83.52    | 79.93     |
| WTI | 81.27 | 83.57    | 78.93     |