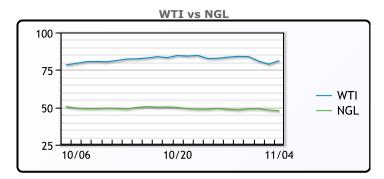

## NGLs

## MB

|                  | Last   | Week Ago | Month Ago |
|------------------|--------|----------|-----------|
| Butane           | 162.25 | 166      | 162.75    |
| IsoButane        | 158.25 | 163.25   | 162.25    |
| Natural Gasoline | 189    | 193.75   | 187.75    |
| Propane          | 136.75 | 138.25   | 151.25    |

## **MB NON**

|                  | Last   | Week Ago | Month Ago |
|------------------|--------|----------|-----------|
| Butane           | 158.25 | 163      | 162.25    |
| IsoButane        | 158.25 | 163.25   | 162.25    |
| Natural Gasoline | 188.5  | 192.5    | 189.5     |
| Propane          | 137    | 136.13   | 151.25    |