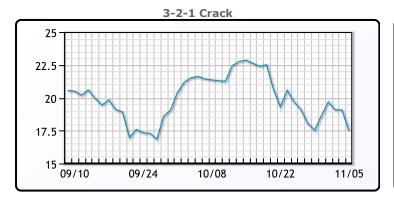

# **Crude & Product Markets**

# **CRUDE**

|     | Last  | Week Ago | Month Ago |
|-----|-------|----------|-----------|
| ANS | 84.67 | 86.22    | 83.18     |
| BLS | 82.32 | 85.32    | 80.38     |
| LLS | 81.37 | 83.82    | 80.43     |
| Mid | 81.52 | 83.52    | 79.93     |
| WTI | 81.27 | 83.57    | 78.93     |

# **PRODUCTS**

|           | Last   | Week Ago | Month Ago |
|-----------|--------|----------|-----------|
| Gulf RBOB | 227.34 | 235.72   | 232.54    |
| Gulf ULSD | 239.66 | 242      | 243.61    |
| NYH RBOB  | 238.59 | 246.45   | 242.04    |
| NYH ULSD  | 246.18 | 250.39   | 249.74    |
| USGC 3%   | 67.63  | 71.38    | 75.13     |