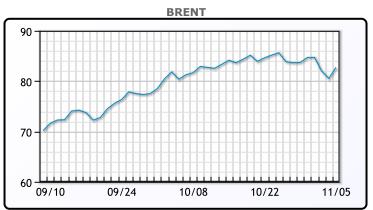

Crude prices rose today, trading up after the rout over the last couple days. The Department of energy said any decision on whether to tap strategic oil reserves in order to combat rising prices is ultimately up to the President. "Markets know that the release of strategic reserves can only have a temporary bearish effect on prompt prices and is not a lasting solution for an imbalance between supply and demand," Rystad Energy head of oil markets Bjornar Tonhaugen said in a note. Sentiment also gained today with data showing US employment raising more than expected in October. Brent is down for the second straight week, and WTI is also lower week over week. WTI traded up \$2.46 or 3.12% to close at \$81.27. Brent traded up \$2.20 or 2.73% to close at \$82.74.

# **CRUDE**

|     | Last  | Week Ago | Month Ago |
|-----|-------|----------|-----------|
| ANS | 84.67 | 86.22    | 83.18     |
| BLS | 82.32 | 85.32    | 80.38     |
| LLS | 81.37 | 83.82    | 80.43     |
| Mid | 81.52 | 83.52    | 79.93     |
| WTI | 81.27 | 83.57    | 78.93     |