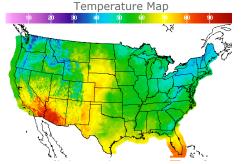

# **Weather Data**

| HIGH °F | LOW °F                                 |
|---------|----------------------------------------|
| 54      | 38                                     |
| 53      | 39                                     |
| 59      | 41                                     |
| 72      | 49                                     |
| 64      | 50                                     |
| 63      | 45                                     |
| 46      | 33                                     |
| 62      | 48                                     |
|         | 54<br>53<br>59<br>72<br>64<br>63<br>46 |