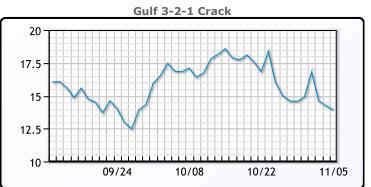

# **Crude & Product Markets**

# **CRUDE**

|     | Last  | Week Ago | Month Ago |
|-----|-------|----------|-----------|
| ANS | 84.67 | 86.22    | 83.18     |
| BLS | 82.32 | 85.32    | 80.38     |
| LLS | 81.37 | 83.82    | 80.43     |
| Mid | 81.52 | 83.52    | 79.93     |
| WTI | 81.27 | 83.57    | 78.93     |

# **PRODUCTS**

|           | Last   | Week Ago | Month Ago |
|-----------|--------|----------|-----------|
| Gulf RBOB | 227.34 | 235.72   | 232.54    |
| Gulf ULSD | 239.66 | 242      | 243.61    |
| NYH RBOB  | 238.59 | 246.45   | 242.04    |
| NYH ULSD  | 246.18 | 250.39   | 249.74    |
| USGC 3%   | 67.63  | 71.38    | 75.13     |