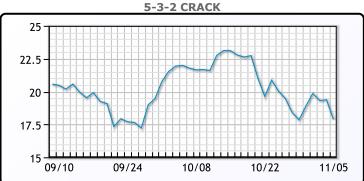

I is also lower week over week. WTI traded up \$2.46 or 3.12% to close at \$81.27. Brent traded up \$2.20 or 2.73% to close at \$82.74.

# **Crude & Product Markets**





# **CRUDE**

|     | Last  | Week Ago | Month Ago |
|-----|-------|----------|-----------|
| ANS | 84.67 | 86.22    | 83.18     |
| BLS | 82.32 | 85.32    | 80.38     |
| LLS | 81.37 | 83.82    | 80.43     |
| Mid | 81.52 | 83.52    | 79.93     |
| WTI | 81.27 | 83.57    | 78.93     |

# **PRODUCTS**

|           | Last   | Week Ago | Month Ago |
|-----------|--------|----------|-----------|
| Gulf RBOB | 227.34 | 235.72   | 232.54    |
| Gulf ULSD | 239.66 | 242      | 243.61    |
| NYH RBOB  | 238.59 | 246.45   | 242.04    |
| NYH ULSD  | 246.18 | 250.39   | 249.74    |
| USGC 3%   | 67.63  | 71.38    | 75.13     |









## NGLs

## MB

|                  | Last   | Week Ago | Month Ago |
|------------------|--------|----------|-----------|
| Butane           | 162.25 | 166      | 162.75    |
| IsoButane        | 158.25 | 163.25   | 162.25    |
| Natural Gasoline | 189    | 193.75   | 187.75    |
| Propane          | 136.75 | 138.25   | 151.25    |

## **MB NON**

|                  | Last   | Week Ago | Month Ago |
|------------------|--------|----------|-----------|
| Butane           | 158.25 | 163      | 162.25    |
| IsoButane        | 158.25 | 163.25   | 162.25    |
| Natural Gasoline | 188.5  | 192.5    | 189.5     |
| Propane          | 137    | 136.13   | 151.25    |

#### **CONWAY**

|                  | Last   | Week Ago | Month Ago |
|------------------|--------|----------|-----------|
|