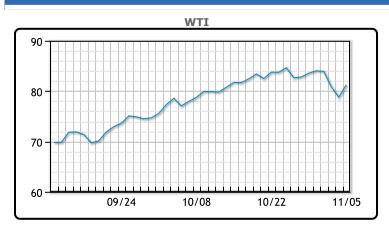

Crude prices rose today, trading up after the rout over the last couple days. The Department of energy said any decision on whether to tap strategic oil reserves in order to combat rising prices is ultimately up to the President. "Markets know that the release of strategic reserves can only have a temporary bearish effect on prompt prices and is not a lasting solution for an imbalance between supply and demand," Rystad Energy head of oil markets Bjornar Tonhaugen said in a note. Sentiment also gained today with data showing US employment raising more than expected in October. Brent is down for the second straight week, and WTI is also lower week over week. WTI traded up \$2.46 or 3.12% to close at \$81.27. Brent traded up \$2.20 or 2.73% to close at \$82.74.

# **CRUDE**

|     | Last  | Week Ago | Month Ago |
|-----|-------|----------|-----------|
| ANS | 84.67 | 86.22    | 83.18     |
| BLS | 82.32 | 85.32    | 80.38     |
| LLS | 81.37 | 83.82    | 80.43     |
| Mid | 81.52 | 83.52    | 79.93     |
| WTI | 81.27 | 83.57    | 78.93     |