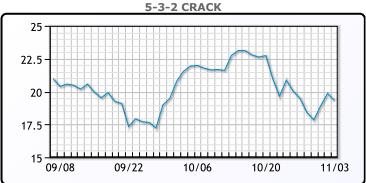

## **PRODUCTS**

|           | Last   | Week Ago | Month Ago |
|-----------|--------|----------|-----------|
| Gulf RBOB | 230.7  | 235.67   | 221.75    |
| Gulf ULSD | 237.82 | 244.72   | 232.82    |
| NYH RBOB  | 241.22 | 246.09   | 230.75    |
| NYH ULSD  | 243.95 | 251.73   | 238.77    |
| USGC 3%   | 67.38  | 71.38    | 70.13     |