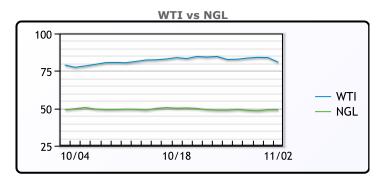

## **CRUDE**

|     | Last  | Week Ago | Month Ago |
|-----|-------|----------|-----------|
| ANS | 83.36 | 85.21    | 79.58     |
| BLS | 82.16 | 84.21    | 76.78     |
| LLS | 80.96 | 83.06    | 77.28     |
| Mid | 81.01 | 82.61    | 76.58     |
| WTI | 80.86 | 82.66    | 75.88     |

## **NGLs**

## MB

|                  | Last   | Week Ago | Month Ago |
|------------------|--------|----------|-----------|
| Butane           | 164    | 167      | 160.5     |
| IsoButane        | 159.75 | 162.75   | 160.5     |
| Natural Gasoline | 186.5  | 194.38   | 181.25    |
| Propane          | 138.75 | 136.5    | 149       |