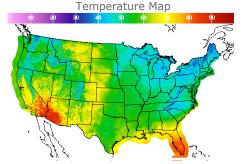

# **Weather Data**

| City         | HIGH °F | LOW °F |
|--------------|---------|--------|
| Calgary      | 58      | 35     |
| Conway       | 51      | 32     |
| Cushing      | 56      | 40     |
| Denver       | 68      | 43     |
| Houston      | 58      | 52     |
| Mont Belvieu | 55      | 50     |
| Sarnia       | 43      | 34     |
| Williston    | 64      | 39     |