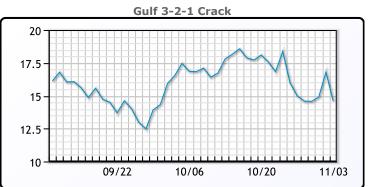

# **Crude & Product Markets**

## **PRODUCTS**

|           | Last   | Week Ago | Month Ago |
|-----------|--------|----------|-----------|
| Gulf RBOB | 230.7  | 235.67   | 221.75    |
| Gulf ULSD | 237.82 | 244.72   | 232.82    |
| NYH RBOB  | 241.22 | 246.09   | 230.75    |
| NYH ULSD  | 243.95 | 251.73   | 238.77    |
| USGC 3%   | 67.38  | 71.38    | 70.13     |