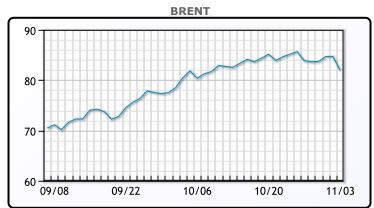

Oil prices fell today in another choppy session after initially rallying earlier in the day. WTI traded up as high as \$83.42 and Brent traded as high as \$84.49. OPEC+ agreed today to continue with their planned output schedule, rebuffing US calls for more production. The White House criticized this decision and said the group was "unwilling" to use its power to help the global economic recovery. However Saudi news reported that the Kingdom will reach 10MM/bpd of production in December for the first time since Covid began. Oil stocks will see "tremendous" builds at the end of 2021 and early 2022 because of slowing consumption, Saudi Energy Minister Prince Abdulaziz bin Salman said on Thursday. WTI traded down \$2.05 or -2.5% to settle at \$78.81. Brent traded down \$1.45 or -1.8%, to settle at \$80.54.

## **CRUDE**

|     | Last  | Week Ago | Month Ago |
|-----|-------|----------|-----------|
| ANS | 83.36 | 85.21    | 79.58     |
| BLS | 82.16 | 84.21    | 76.78     |
| LLS | 80.96 | 83.06    | 77.28     |
| Mid | 81.01 | 82.61    | 76.58     |
| WTI | 80.86 | 82.66    | 75.88     |