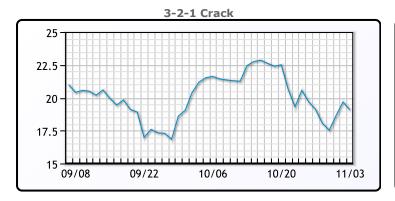

# **Crude & Product Markets**

## **CRUDE**

|     | Last  | Week Ago | Month Ago |
|-----|-------|----------|-----------|
| ANS | 83.36 | 85.21    | 79.58     |
| BLS | 82.16 | 84.21    | 76.78     |
| LLS | 80.96 | 83.06    | 77.28     |
| Mid | 81.01 | 82.61    | 76.58     |
| WTI | 80.86 | 82.66    | 75.88     |

## **PRODUCTS**

|           | Last   | Week Ago | Month Ago |
|-----------|--------|----------|-----------|
| Gulf RBOB | 230.7  | 235.67   | 221.75    |
| Gulf ULSD | 237.82 | 244.72   | 232.82    |
| NYH RBOB  | 241.22 | 246.09   | 230.75    |
| NYH ULSD  | 243.95 | 251.73   | 238.77    |
| USGC 3%   | 67.38  | 71.38    | 70.13     |