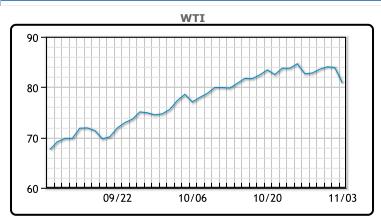

Oil prices fell today in another choppy session after initially rallying earlier in the day. WTI traded up as high as \$83.42 and Brent traded as high as \$84.49. OPEC+ agreed today to continue with their planned output schedule, rebuffing US calls for more production. The White House criticized this decision and said the group was "unwilling" to use its power to help the global economic recovery. However Saudi news reported that the Kingdom will reach 10MM/bpd of production in December for the first time since Covid began. Oil stocks will see "tremendous" builds at the end of 2021 and early 2022 because of slowing consumption, Saudi Energy Minister Prince Abdulaziz bin Salman said on Thursday. WTI traded down \$2.05 or -2.5% to settle at \$78.81. Brent traded down \$1.45 or -1.8%, to settle at \$80.54.

## **CRUDE**

|     | Last  | Week Ago | Month Ago |
|-----|-------|----------|-----------|
| ANS | 83.36 | 85.21    | 79.58     |
| BLS | 82.16 | 84.21    | 76.78     |
| LLS | 80.96 | 83.06    | 77.28     |
| Mid | 81.01 | 82.61    | 76.58     |
| WTI | 80.86 | 82.66    | 75.88     |