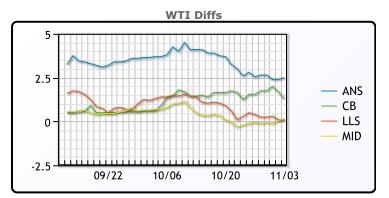

## **CRUDE**

|     | Last  | Week Ago | Month Ago |
|-----|-------|----------|-----------|
| ANS | 83.36 | 85.21    | 79.58     |
| BLS | 82.16 | 84.21    | 76.78     |
| LLS | 80.96 | 83.06    | 77.28     |
| Mid | 81.01 | 82.61    | 76.58     |
| WTI | 80.86 | 82.66    | 75.88     |