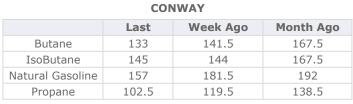

| MB               |         |          |           |  |  |  |
|------------------|---------|----------|-----------|--|--|--|
|                  | Last    | Week Ago | Month Ago |  |  |  |
| Butane           | 129.5   | 139.5    | 166       |  |  |  |
| IsoButane        | 127.5   | 137.5    | 163.25    |  |  |  |
| Natural Gasoline | 159.75  | 184      | 193.75    |  |  |  |
| Propane          | 101.875 | 119      | 138.25    |  |  |  |

**MB NON** 

|                  | Last   | Week Ago | Month Ago |
|------------------|--------|----------|-----------|
| Butane           | 127.5  | 137.5    | 163       |
| IsoButane        | 127.5  | 137.5    | 163.25    |
| Natural Gasoline | 159.25 | 183.5    | 192.5     |
| Propane          | 101.88 | 118.75   | 136.13    |