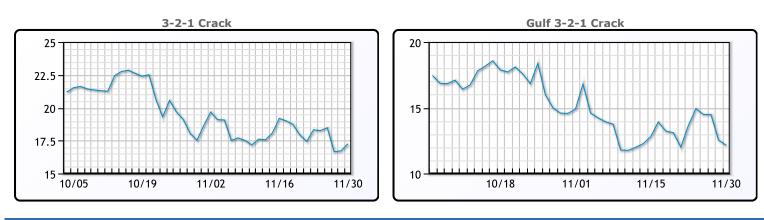

### **Crude & Product Markets**

## CRUDE

|     | Last  | Week Ago | Month Ago |
|-----|-------|----------|-----------|
| ANS | 70.68 | 82.05    | 86.22     |
| BLS | 66.93 | 78.95    | 85.32     |
| LLS | 67.78 | 78.85    | 83.82     |
| Mid | 66.88 | 78.8     | 83.52     |
| WTI | 66.18 | 78.45    | 83.57     |

### PRODUCTS

|           | Last   | Week Ago | Month Ago |
|-----------|--------|----------|-----------|
| Gulf RBOB | 193.49 | 224.72   | 235.72    |
| Gulf ULSD | 200.83 | 231.96   | 242       |
| NYH RBOB  | 199.13 | 239.22   | 246.45    |
| NYH ULSD  | 206.28 | 238.53   | 250.39    |
| USGC 3%   | 57.88  | 66.63    | 71.38     |