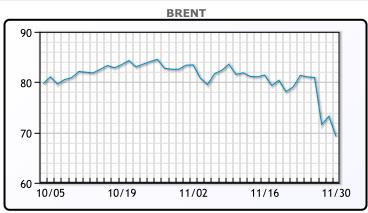

https://www.pflpetroleum.com 1865 Veterans Park Dr. Suite 303 Naples, Florida 34109 Phone: 239-390-2885 Fax: 239-949-0611 Nov 30, 2021 6:20 PM

| Major Energy Futures |               |        |  |  |  |
|----------------------|---------------|--------|--|--|--|
|                      | Settle Change |        |  |  |  |
| Brent                | 69.23         | -3.99  |  |  |  |
| Gas Oil              | 599.75        | 20.75  |  |  |  |
| Natural Gas          | 4.567         | -0.623 |  |  |  |
| RBOB                 | 194.01        | 5.19   |  |  |  |
| ULSD                 | 206.03        | 5.75   |  |  |  |
| WTI                  | 66.18         | -3.77  |  |  |  |