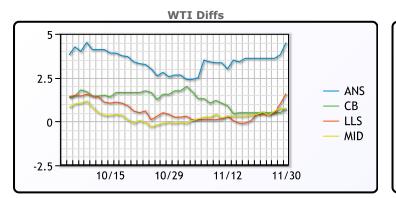

## CRUDE

|     | Last  | Week Ago | Month Ago |
|-----|-------|----------|-----------|
| ANS | 70.68 | 82.05    | 86.22     |
| BLS | 66.93 | 78.95    | 85.32     |
| LLS | 67.78 | 78.85    | 83.82     |
| Mid | 66.88 | 78.8     | 83.52     |
| WTI | 66.18 | 78.45    | 83.57     |