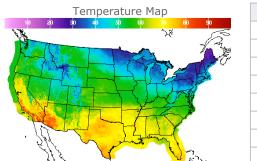

### **Weather Data**

...........

11/11

10/28

| City         | HIGH °F | LOW °F |
|--------------|---------|--------|
| Calgary      | 46      | 34     |
| Conway       | 33      | 23     |
| Cushing      | 69      | 51     |
| Denver       | 58      | 44     |
| Houston      | 70      | 54     |
| Mont Belvieu | 67      | 53     |
| Sarnia       | 35      | 30     |
| Williston    | 45      | 33     |