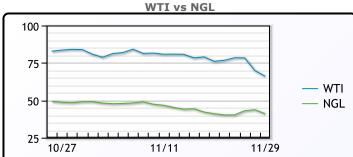

## CRUDE

|     | Last  | Week Ago | Month Ago |
|-----|-------|----------|-----------|
| ANS | 70.68 | 82.05    | 86.22     |
| BLS | 66.93 | 78.95    | 85.32     |
| LLS | 67.78 | 78.85    | 83.82     |
| Mid | 66.88 | 78.8     | 83.52     |
| WTI | 66.18 | 78.45    | 83.57     |

|      | FX      |         |          | RATES  |         |         | EQUITIES |         |
|------|---------|---------|----------|--------|---------|---------|----------|---------|
|      | Last    | Change  |          | Last   | Change  |         | Last     | Change  |
| CAD  | 1.2778  | -0.0001 | US 2yr   | 0.565  | 0.0807  | Nasdaq  | 15537.69 | -245.14 |
| DXY  | 95.909  | -0.432  | US 10yr  | 1.4443 | -0.0544 | TSX     | 1248.56  | -29.72  |
| Gold | 1775.78 | 1.26    | CAN 10yr | 1.568  | -0.049  | S&P 500 | 4567     | -88.27  |
|      |         |         |          |        |         |         |          |         |