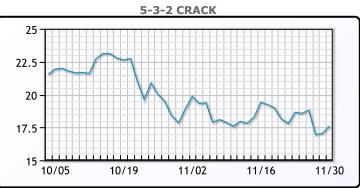

|  |  |  |
| ULSD                 | 206.03        | 5.75   |  |  |  |
| WTI                  | 66.18         | -3.77  |  |  |  |

Commont

### **Crude & Product Markets**



## CRUDE

|     | Last  | Week Ago | Month Ago |
|-----|-------|----------|-----------|
| ANS | 70.68 | 82.05    | 86.22     |
| BLS | 66.93 | 78.95    | 85.32     |
| LLS | 67.78 | 78.85    | 83.82     |
| Mid | 66.88 | 78.8     | 83.52     |
| WTI | 66.18 | 78.45    | 83.57     |





### PRODUCTS

|           | Last   | Week Ago | Month Ago |
|-----------|--------|----------|-----------|
| Gulf RBOB | 193.49 | 224.72   | 235.72    |
| Gulf ULSD | 200.83 | 231.96   | 242       |
| NYH RBOB  | 199.13 | 239.22   | 246.45    |
| NYH ULSD  | 206.28 | 238.53   | 250.39    |
| USGC 3%   | 57.88  | 66.63    | 71.38     |



# This report has been prepared by PFL Petroleum Limited personnel for your information only and the views expressed are intended to provide market commentary and are not recommendations. This report is not an offer to sell or a solicitation of any offer to buy any security. The information contained herein has been compiled by PFL from sources believed to be reliable, but no representation or warranty, express or implied, is made by PFL Petroleum Limited, its affiliates or any other person as to its accuracy, completeness or correctness. Copyright 2017 PFL Petroleum Limited. All Rights Reserved





| MB               |         |          |           |  |  |  |
|------------------|---------|----------|-----------|--|--|--|
|                  | Last    | Week Ago | Month Ago |  |  |  |
|