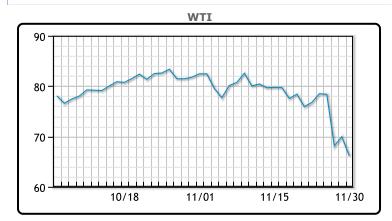

https://www.pflpetroleum.com 1865 Veterans Park Dr. Suite 303 Naples, Florida 34109 Phone: 239-390-2885 Fax: 239-949-0611 Nov 30, 2021 6:20 PM

| Major Energy Futures |               |        |  |  |  |
|----------------------|---------------|--------|--|--|--|
|                      | Settle Change |        |  |  |  |
| Brent                | 69.23         | -3.99  |  |  |  |
| Gas Oil              | 599.75        | 20.75  |  |  |  |
| Natural Gas          | 4.567         | -0.623 |  |  |  |
| RBOB                 | 194.01        | 5.19   |  |  |  |
| ULSD                 | 206.03        | 5.75   |  |  |  |
| WTI                  | 66.18         | -3.77  |  |  |  |

## CRUDE

|     | Last  | Week Ago | Month Ago |
|-----|-------|----------|-----------|
| ANS | 70.68 | 82.05    | 86.22     |
| BLS | 66.93 | 78.95    | 85.32     |
| LLS | 67.78 | 78.85    | 83.82     |
| Mid | 66.88 | 78.8     | 83.52     |
| WTI | 66.18 | 78.45    | 83.57     |