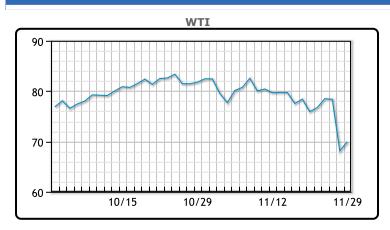

Oil prices rose today, reversing some of last week's losses but closed well below recent highs. Prices had rallied harder earlier in the session but traded down later in the day. After Fridays massive rout on the Omicron variant, analysts, market participants, and even the South African doctor who discovered the variant have said it appears to be mild so far. OPEC+ echoed that view, with the Saudi energy minister saying he was not worried about the variant. The group will review next months planned production increases, but regardless could hold back enough oil to offset reserve releases by the US and others. "We believe that the plunge in oil prices has been overblown," said Michael Tran, an analyst at RBC Capital Markets, noting that the sharp fall in prices suggests a much weaker level of demand than is currently being seen". WTI traded up \$1.80 or 2.64% to close at \$69.95. Brent traded up \$.73 or 1% to close at \$73.45.

## **CRUDE**

|     | Last  | Week Ago | Month Ago |
|-----|-------|----------|-----------|
| ANS | 73.75 | 80.35    | 86.22     |
| BLS | 70.45 | 77.25    | 85.32     |
| LLS | 70.95 | 77.15    | 83.82     |
| Mid | 70.7  | 77.3     | 83.52     |
| WTI | 69.95 | 76.75    | 83.57     |