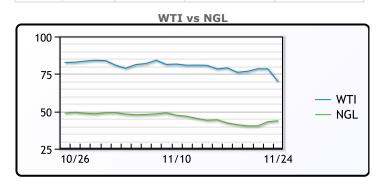

Oil prices rose today, reversing some of last week's losses but closed well below recent highs. Prices had rallied harder earlier in the session but traded down later in the day. After Fridays massive rout on the Omicron variant, analysts, market participants, and even the South African doctor who discovered the variant have said it appears to be mild so far. OPEC+ echoed that view, with the Saudi energy minister saying he was not worried about the variant. The group will review next months planned production increases, but regardless could hold back enough oil to offset reserve releases by the US and others. "We believe that the plunge in oil prices has been overblown," said Michael Tran, an analyst at RBC Capital Markets, noting that the sharp fall in prices suggests a much weaker level of demand than is currently being seen". WTI traded up \$1.80 or 2.64% to close at \$69.95. Brent traded up \$.73 or 1% to close at \$73.45.

## **CRUDE**

|     | Last  | Week Ago | Month Ago |
|-----|-------|----------|-----------|
| ANS | 73.75 | 80.35    | 86.22     |
| BLS | 70.45 | 77.25    | 85.32     |
| LLS | 70.95 | 77.15    | 83.82     |
| Mid | 70.7  | 77.3     | 83.52     |
| WTI | 69.95 | 76.75    | 83.57     |

## NGLs