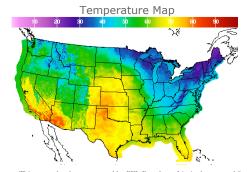

## **Weather Data**

| City         | HIGH °F | LOW °F |
|--------------|---------|--------|
| Calgary      | 47      | 35     |
| Conway       | 36      | 23     |
| Cushing      | 70      | 44     |
| Denver       | 66      | 48     |
| Houston      | 68      | 52     |
| Mont Belvieu | 64      | 49     |
| Sarnia       | 33      | 27     |
| Williston    | 49      | 38     |