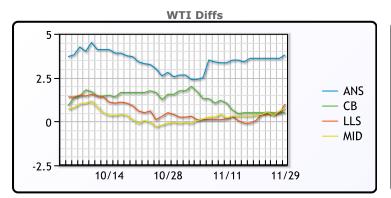

## **CRUDE**

|     | Last  | Week Ago | Month Ago |
|-----|-------|----------|-----------|
| ANS | 73.75 | 80.35    | 86.22     |
| BLS | 70.45 | 77.25    | 85.32     |
| LLS | 70.95 | 77.15    | 83.82     |
| Mid | 70.7  | 77.3     | 83.52     |
| WTI | 69.95 | 76.75    | 83.57     |