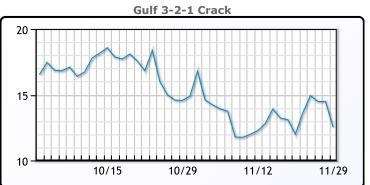

## **Crude & Product Markets**

## **CRUDE**

|     | Last  | Week Ago | Month Ago |
|-----|-------|----------|-----------|
| ANS | 73.75 | 80.35    | 86.22     |
| BLS | 70.45 | 77.25    | 85.32     |
| LLS | 70.95 | 77.15    | 83.82     |
| Mid | 70.7  | 77.3     | 83.52     |
| WTI | 69.95 | 76.75    | 83.57     |

## **PRODUCTS**

|           | Last   | Week Ago | Month Ago |
|-----------|--------|----------|-----------|
| Gulf RBOB | 200.93 | 215.15   | 235.72    |
| Gulf ULSD | 208.7  | 225.91   | 242       |
| NYH RBOB  | 209.46 | 232.27   | 246.45    |
| NYH ULSD  | 215.09 | 232.54   | 250.39    |
| USGC 3%   | 60.13  | 65.13    | 71.38     |