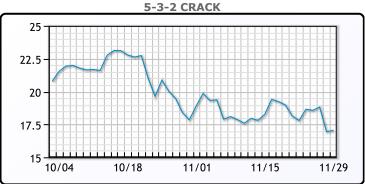

g seen". WTI traded up \$1.80 or 2.64% to close at \$69.95. Brent traded up \$.73 or 1% to close at \$73.45.

**Market Commentary** 

## **Crude & Product Markets**





## **CRUDE**

|     | Last  | Week Ago | Month Ago |
|-----|-------|----------|-----------|
| ANS | 73.75 | 80.35    | 86.22     |
| BLS | 70.45 | 77.25    | 85.32     |
| LLS | 70.95 | 77.15    | 83.82     |
| Mid | 70.7  | 77.3     | 83.52     |
| WTI | 69.95 | 76.75    | 83.57     |

## **PRODUCTS**

|           | Last   | Week Ago | Month Ago |
|-----------|--------|----------|-----------|
| Gulf RBOB | 200.93 | 215.15   | 235.72    |
| Gulf ULSD | 208.7  | 225.91   | 242       |
| NYH RBOB  | 209.46 | 232.27   | 246.45    |
| NYH ULSD  | 215.09 | 232.54   | 250.39    |
| USGC 3%   | 60.13  | 65.13    | 71.38     |









## NGLs

## MB

|                  | Last   | Week Ago | Month Ago |
|------------------|--------|----------|-----------|
| Butane           | 139.63 | 128.5    | 167.25    |
| IsoButane        | 143    | 127.5    | 162       |
| Natural Gasoline | 168.13 | 179.25   | 193.75    |
| Propane          | 111.38 | 108.25   | 135.38    |

## **MB NON**

|                  | Last   | Week Ago | Month Ago |
|------------------|--------|----------|-----------|
| Butane           | 137    | 127.5    | 162.75    |
| IsoButane        | 143    | 127      | 162       |
| Natural Gasoline | 166.88 | 178.25   | 192.25    |
| Propane          | 111.5  | 108.25   | 136.13    |

#### **CONWAY**

|                  | Last  | Week Ago | Month Ago |
|------------------|-------|----------|-----------|
| Bu