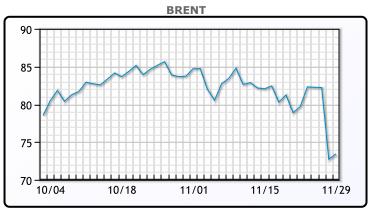

Oil prices rose today, reversing some of last week's losses but closed well below recent highs. Prices had rallied harder earlier in the session but traded down later in the day. After Fridays massive rout on the Omicron variant, analysts, market participants, and even the South African doctor who discovered the variant have said it appears to be mild so far. OPEC+ echoed that view, with the Saudi energy minister saying he was not worried about the variant. The group will review next months planned production increases, but regardless could hold back enough oil to offset reserve releases by the US and others. "We believe that the plunge in oil prices has been overblown," said Michael Tran, an analyst at RBC Capital Markets, noting that the sharp fall in prices suggests a much weaker level of demand than is currently being seen". WTI traded up \$1.80 or 2.64% to close at \$69.95. Brent traded up \$.73 or 1% to close at \$73.45.

## **CRUDE**

|     | Last  | Week Ago | Month Ago |
|-----|-------|----------|-----------|
| ANS | 73.75 | 80.35    | 86.22     |
| BLS | 70.45 | 77.25    | 85.32     |
| LLS | 70.95 | 77.15    | 83.82     |
| Mid | 70.7  | 77.3     | 83.52     |
| WTI | 69.95 | 76.75    | 83.57     |