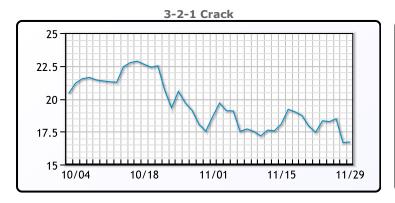

## **Crude & Product Markets**

## **CRUDE**

|     | Last  | Week Ago | Month Ago |
|-----|-------|----------|-----------|
| ANS | 73.75 | 80.35    | 86.22     |
| BLS | 70.45 | 77.25    | 85.32     |
| LLS | 70.95 | 77.15    | 83.82     |
| Mid | 70.7  | 77.3     | 83.52     |
| WTI | 69.95 | 76.75    | 83.57     |

## **PRODUCTS**

|           | Last   | Week Ago | Month Ago |
|-----------|--------|----------|-----------|
| Gulf RBOB | 200.93 | 215.15   | 235.72    |
| Gulf ULSD | 208.7  | 225.91   | 242       |
| NYH RBOB  | 209.46 | 232.27   | 246.45    |
| NYH ULSD  | 215.09 | 232.54   | 250.39    |
| USGC 3%   | 60.13  | 65.13    | 71.38     |