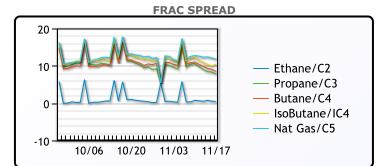

| MB               |        |          |           |  |  |  |
|------------------|--------|----------|-----------|--|--|--|
|                  | Last   | Week Ago | Month Ago |  |  |  |
| Butane           | 131    | 156.5    | 168       |  |  |  |
| IsoButane        | 129.5  | 154.13   | 167.5     |  |  |  |
| Natural Gasoline | 182.38 | 189.5    | 194       |  |  |  |
| Propane          | 111.75 | 133.25   | 148.25    |  |  |  |

**MB NON** 

|                  | Last   | Week Ago | Month Ago |
|------------------|--------|----------|-----------|
| Butane           | 129.25 | 154.38   | 167       |
| IsoButane        | 129.5  | 154.13   | 167.25    |
| Natural Gasoline | 181.63 | 188.5    | 194.25    |
| Propane          | 111.38 | 133.38   | 148.13    |

#### CONWAY Week Ago Month Ago Last Butane 135.38 158.5 173 IsoButane 139 161 173 Natural Gasoline 186.13 191.63 180 Propane 113.32 133.25 148.13