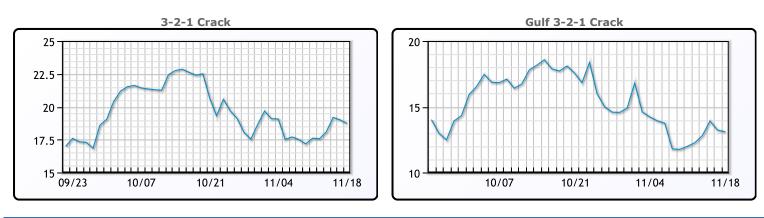

## CRUDE

|     | Last  | Week Ago | Month Ago |
|-----|-------|----------|-----------|
| ANS | 82.61 | 84.99    | 86.14     |
| BLS | 79.51 | 82.14    | 84.09     |
| LLS | 79.06 | 81.99    | 83.34     |
| Mid | 79.36 | 81.84    | 82.54     |
| WTI | 79.01 | 81.59    | 82.44     |

### PRODUCTS

|           | Last   | Week Ago | Month Ago |
|-----------|--------|----------|-----------|
| Gulf RBOB | 218.18 | 223.28   | 241.16    |
| Gulf ULSD | 231.9  | 238.46   | 249.02    |
| NYH RBOB  | 237.81 | 238.53   | 257.04    |
| NYH ULSD  | 238.8  | 245.34   | 255.79    |
| USGC 3%   | 66.88  | 67.38    | 74.38     |