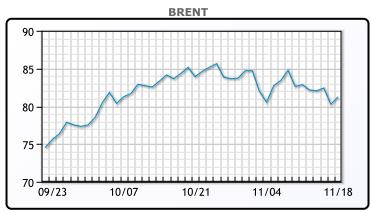

| Market Commentary |
|-------------------|
|-------------------|

Oil prices rose slightly Thursday after dropping to six week lows after China announced that it will begin moving to tap into their reserves. This release, even if only the USA and China are involved, will drive down the prices even if it is only a temporary dip."Japan and South Korea have shown resistance to releasing reserves, so we're coming back up a little bit," said Phil Flynn, Senior Analyst at Price Futures Group in Chicago. "The market is going to continue to be nervous, because it is on guard from a release." Brent rose 96 cents to settle at \$81.24 while WTI saw gains of 65 cents to settle at \$79.01.

## CRUDE

|     | Last  | Week Ago | Month Ago |
|-----|-------|----------|-----------|
| ANS | 82.61 | 84.99    | 86.14     |
| BLS | 79.51 | 82.14    | 84.09     |
| LLS | 79.06 | 81.99    | 83.34     |
| Mid | 79.36 | 81.84    | 82.54     |
| WTI | 79.01 | 81.59    | 82.44     |