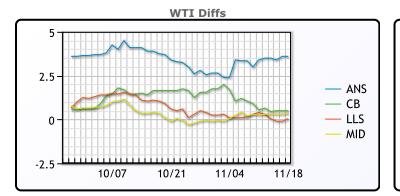

## CRUDE

|     | Last  | Week Ago | Month Ago |
|-----|-------|----------|-----------|
| ANS | 82.61 | 84.99    | 86.14     |
| BLS | 79.51 | 82.14    | 84.09     |
| LLS | 79.06 | 81.99    | 83.34     |
| Mid | 79.36 | 81.84    | 82.54     |
| WTI | 79.01 | 81.59    | 82.44     |