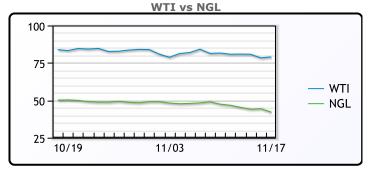

## CRUDE

|     | Last  | Week Ago | Month Ago |
|-----|-------|----------|-----------|
| ANS | 82.61 | 84.99    | 86.14     |
| BLS | 79.51 | 82.14    | 84.09     |
| LLS | 79.06 | 81.99    | 83.34     |
| Mid | 79.36 | 81.84    | 82.54     |
| WTI | 79.01 | 81.59    | 82.44     |

| MB               |        |          |           |  |  |  |
|------------------|--------|----------|-----------|--|--|--|
|                  | Last   | Week Ago | Month Ago |  |  |  |
| Butane           | 131    | 156.5    | 168       |  |  |  |
| IsoButane        | 129.5  | 154.13   | 167.5     |  |  |  |
| Natural Gasoline | 182.38 | 189.5    | 194       |  |  |  |
| Propane          | 111.75 | 133.25   | 148.25    |  |  |  |