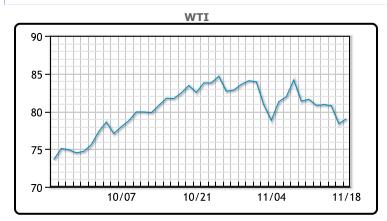

| Market Commentary |
|-------------------|
|-------------------|

Oil prices rose slightly Thursday after dropping to six week lows after China announced that it will begin moving to tap into their reserves. This release, even if only the USA and China are involved, will drive down the prices even if it is only a temporary dip."Japan and South Korea have shown resistance to releasing reserves, so we're coming back up a little bit," said Phil Flynn, Senior Analyst at Price Futures Group in Chicago. "The market is going to continue to be nervous, because it is on guard from a release." Brent rose 96 cents to settle at \$81.24 while WTI saw gains of 65 cents to settle at \$79.01.

## CRUDE

|     | Last  | Week Ago | Month Ago |
|-----|-------|----------|-----------|
| ANS | 82.61 | 84.99    | 86.14     |
| BLS | 79.51 | 82.14    | 84.09     |
| LLS | 79.06 | 81.99    | 83.34     |
| Mid | 79.36 | 81.84    | 82.54     |
| WTI | 79.01 | 81.59    | 82.44     |