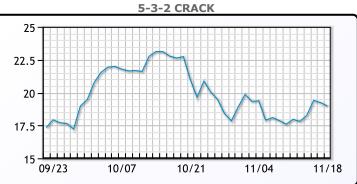

s going to continue to be nervous, because it is on guard from a release." Brent rose 96 cents to settle at \$81.24 while WTI saw gains of 65 cents to settle at \$79.01.





## CRUDE

|     | Last  | Week Ago | Month Ago |
|-----|-------|----------|-----------|
| ANS | 82.61 | 84.99    | 86.14     |
| BLS | 79.51 | 82.14    | 84.09     |
| LLS | 79.06 | 81.99    | 83.34     |
| Mid | 79.36 | 81.84    | 82.54     |
| WTI | 79.01 | 81.59    | 82.44     |





### PRODUCTS

|           | Last   | Week Ago | Month Ago |
|-----------|--------|----------|-----------|
| Gulf RBOB | 218.18 | 223.28   | 241.16    |
| Gulf ULSD | 231.9  | 238.46   | 249.02    |
| NYH RBOB  | 237.81 | 238.53   | 257.04    |
| NYH ULSD  | 238.8  | 245.34   | 255.79    |
| USGC 3%   | 66.88  | 67.38    | 74.38     |



# This report has been prepared by PFL Petroleum Limited personnel for your information only and the views expressed are intended to provide market commentary and are not recommendations. This report is not an offer to sell or a solicitation of any offer to buy any security. The information contained herein has been compiled by PFL from sources believed to be reliable, but no representation or warranty, express or implied, is made by PFL Petroleum Limited, its affiliates or any other person as to its accuracy, completeness or correctness. Copyright 2017 PFL Petroleum Limited. All Rights Reserved





| MB               |        |          |           |  |  |  |
|------------------|--------|----------|-----------|--|--|--|
|                  | Last   | Week Ago | Month Ago |  |  |  |
| Bu