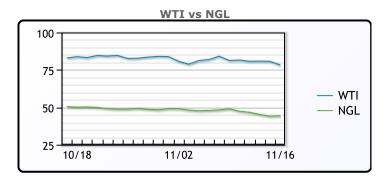

## CRUDE

|     | Last  | Week Ago | Month Ago |
|-----|-------|----------|-----------|
| ANS | 81.96 | 84.34    | 86.03     |
| BLS | 78.86 | 82.24    | 83.93     |
| LLS | 78.26 | 81.64    | 83.33     |
| Mid | 78.66 | 81.64    | 82.63     |
| WTI | 78.36 | 81.34    | 82.28     |

#### **NGLs**