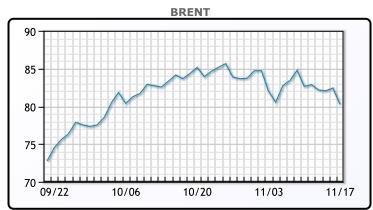

# **Market Commentary**

Oil prices slumped Wednesday after OPEC and the IEA warned of looming oversupply issues paired with the rising COVID cases in Europe increasing downside risks to the demand recovery. Prices were also influenced by the reports of the US asking other major global oil consumers to consider a coordinated release of oil reserves in an attempt to bring prices down. Brent fell \$2.15 to settle at \$80.28 while WTI fell \$2.4 to settle at \$78.36.

## CRUDE

|     | Last  | Week Ago | Month Ago |
|-----|-------|----------|-----------|
| ANS | 81.96 | 84.34    | 86.03     |
| BLS | 78.86 | 82.24    | 83.93     |
| LLS | 78.26 | 81.64    | 83.33     |
| Mid | 78.66 | 81.64    | 82.63     |
| WTI | 78.36 | 81.34    | 82.28     |