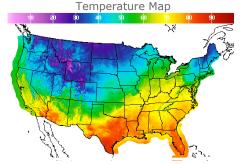

# **Weather Data**

| City         | HIGH °F | LOW °F |
|--------------|---------|--------|
| Calgary      | 32      | 18     |
| Conway       | 31      | 21     |
| Cushing      | 67      | 47     |
| Denver       | 43      | 30     |
| Houston      | 81      | 68     |
| Mont Belvieu | 76      | 66     |
| Sarnia       | 60      | 38     |
| Williston    | 29      | 20     |