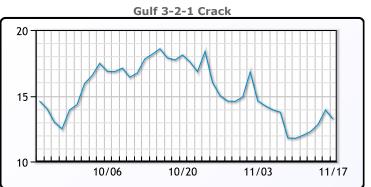

# **Crude & Product Markets**

## CRUDE

|     | Last  | Week Ago | Month Ago |
|-----|-------|----------|-----------|
| ANS | 81.96 | 84.34    | 86.03     |
| BLS | 78.86 | 82.24    | 83.93     |
| LLS | 78.26 | 81.64    | 83.33     |
| Mid | 78.66 | 81.64    | 82.63     |
| WTI | 78.36 | 81.34    | 82.28     |

## **PRODUCTS**

|           | Last   | Week Ago | Month Ago |
|-----------|--------|----------|-----------|
| Gulf RBOB | 216.53 | 222.42   | 241.39    |
| Gulf ULSD | 230.19 | 239.16   | 251.17    |
| NYH RBOB  | 237.28 | 234.97   | 256.64    |
| NYH ULSD  | 236.94 | 245.71   | 259       |
| USGC 3%   | 65.63  | 68.63    | 75.38     |