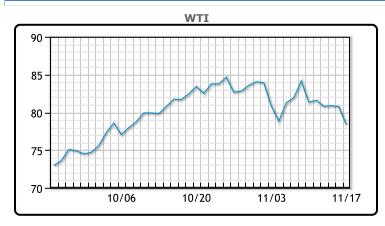

# **Market Commentary**

Oil prices slumped Wednesday after OPEC and the IEA warned of looming oversupply issues paired with the rising COVID cases in Europe increasing downside risks to the demand recovery. Prices were also influenced by the reports of the US asking other major global oil consumers to consider a coordinated release of oil reserves in an attempt to bring prices down. Brent fell \$2.15 to settle at \$80.28 while WTI fell \$2.4 to settle at \$78.36.

## CRUDE

|     | Last  | Week Ago | Month Ago |
|-----|-------|----------|-----------|
| ANS | 81.96 | 84.34    | 86.03     |
| BLS | 78.86 | 82.24    | 83.93     |
| LLS | 78.26 | 81.64    | 83.33     |
| Mid | 78.66 | 81.64    | 82.63     |
| WTI | 78.36 | 81.34    | 82.28     |