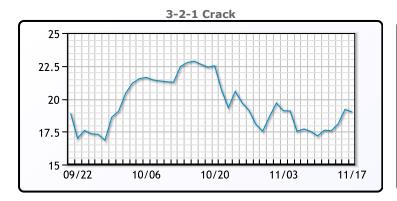

# **Crude & Product Markets**

## CRUDE

|     | Last  | Week Ago | Month Ago |
|-----|-------|----------|-----------|
| ANS | 81.96 | 84.34    | 86.03     |
| BLS | 78.86 | 82.24    | 83.93     |
| LLS | 78.26 | 81.64    | 83.33     |
| Mid | 78.66 | 81.64    | 82.63     |
| WTI | 78.36 | 81.34    | 82.28     |

## **PRODUCTS**

|           | Last   | Week Ago | Month Ago |
|-----------|--------|----------|-----------|
| Gulf RBOB | 216.53 | 222.42   | 241.39    |
| Gulf ULSD | 230.19 | 239.16   | 251.17    |
| NYH RBOB  | 237.28 | 234.97   | 256.64    |
| NYH ULSD  | 236.94 | 245.71   | 259       |
| USGC 3%   | 65.63  | 68.63    | 75.38     |