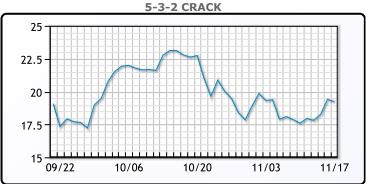

ase of oil reserves in an attempt to bring prices down. Brent fell \$2.15 to settle at \$80.28 while WTI fell \$2.4 to settle at \$78.36.

# **Crude & Product Markets**





## CRUDE

|     | Last  | Week Ago | Month Ago |
|-----|-------|----------|-----------|
| ANS | 81.96 | 84.34    | 86.03     |
| BLS | 78.86 | 82.24    | 83.93     |
| LLS | 78.26 | 81.64    | 83.33     |
| Mid | 78.66 | 81.64    | 82.63     |
| WTI | 78.36 | 81.34    | 82.28     |

## **PRODUCTS**

|           | Last   | Week Ago | Month Ago |
|-----------|--------|----------|-----------|
| Gulf RBOB | 216.53 | 222.42   | 241.39    |
| Gulf ULSD | 230.19 | 239.16   | 251.17    |
| NYH RBOB  | 237.28 | 234.97   | 256.64    |
| NYH ULSD  | 236.94 | 245.71   | 259       |
| USGC 3%   | 65.63  | 68.63    | 75.38     |









#### **NGLs**

#### MB

|                  | Last   | Week Ago | Month Ago |
|------------------|--------|----------|-----------|
| Butane           | 137.5  | 160.5    | 168.5     |
| IsoButane        | 135.5  | 158.5    | 167       |
| Natural Gasoline | 179.75 | 188.25   | 194.75    |
| Propane          | 114.75 | 138      | 148.25    |

# **MB NON**

|                  | Last  | Week Ago | Month Ago |
|------------------|-------|----------|-----------|
| Butane           | 135.5 | 158.5    | 167       |
| IsoButane        | 135.5 | 158.5    | 167       |
| Natural Gasoline | 180   | 187      | 195.5     |
| Propane          | 115   | 138.38   | 148.13    |

#### **CONWAY**

|                  | Last   | Week Ago | Month Ago |
|------------------|--------|----------|-----------|
|