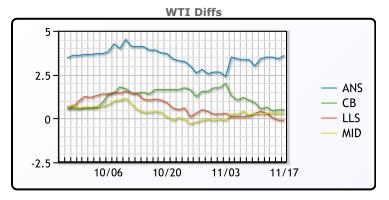

## CRUDE

|     | Last  | Week Ago | Month Ago |
|-----|-------|----------|-----------|
| ANS | 81.96 | 84.34    | 86.03     |
| BLS | 78.86 | 82.24    | 83.93     |
| LLS | 78.26 | 81.64    | 83.33     |
| Mid | 78.66 | 81.64    | 82.63     |
| WTI | 78.36 | 81.34    | 82.28     |