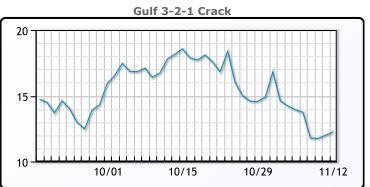

#### **Crude & Product Markets**

## **CRUDE**

|     | Last  | Week Ago | Month Ago |
|-----|-------|----------|-----------|
| ANS | 84.29 | 84.67    | 84.74     |
| BLS | 81.44 | 82.32    | 82.14     |
| LLS | 81.09 | 81.37    | 81.74     |
| Mid | 81.09 | 81.52    | 80.99     |
| WTI | 80.79 | 81.27    | 80.64     |

## **PRODUCTS**

|           | Last   | Week Ago | Month Ago |
|-----------|--------|----------|-----------|
| Gulf RBOB | 222.01 | 227.34   | 232.41    |
| Gulf ULSD | 234.32 | 239.66   | 244.95    |
| NYH RBOB  | 238.51 | 238.59   | 244.79    |
| NYH ULSD  | 240.92 | 246.19   | 253.18    |
| USGC 3%   | 66.88  | 67.63    | 74.63     |