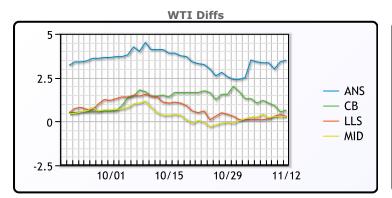

## **CRUDE**

|     | Last  | Week Ago | Month Ago |
|-----|-------|----------|-----------|
| ANS | 84.29 | 84.67    | 84.74     |
| BLS | 81.44 | 82.32    | 82.14     |
| LLS | 81.09 | 81.37    | 81.74     |
| Mid | 81.09 | 81.52    | 80.99     |
| WTI | 80.79 | 81.27    | 80.64     |