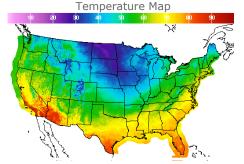

# **Weather Data**

| City         | HIGH °F | LOW °F |
|--------------|---------|--------|
| Calgary      | 54      | 26     |
| Conway       | 28      | 17     |
| Cushing      | 52      | 40     |
| Denver       | 55      | 34     |
| Houston      | 75      | 58     |
| Mont Belvieu | 73      | 54     |
| Sarnia       | 50      | 38     |
| Williston    | 31      | 17     |