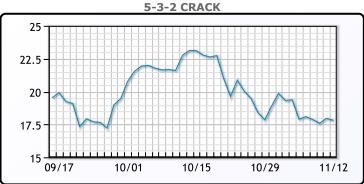

vel since April of 2020. WTI traded down \$.80 or -.98% to close at \$80.79. Brent traded down \$.71 or -.86% to close at \$82.16.

#### **Crude & Product Markets**





## **CRUDE**

|     | Last  | Week Ago | Month Ago |
|-----|-------|----------|-----------|
| ANS | 84.29 | 84.67    | 84.74     |
| BLS | 81.44 | 82.32    | 82.14     |
| LLS | 81.09 | 81.37    | 81.74     |
| Mid | 81.09 | 81.52    | 80.99     |
| WTI | 80.79 | 81.27    | 80.64     |

## **PRODUCTS**

|           | Last   | Week Ago | Month Ago |
|-----------|--------|----------|-----------|
| Gulf RBOB | 222.01 | 227.34   | 232.41    |
| Gulf ULSD | 234.32 | 239.66   | 244.95    |
| NYH RBOB  | 238.51 | 238.59   | 244.79    |
| NYH ULSD  | 240.92 | 246.19   | 253.18    |
| USGC 3%   | 66.88  | 67.63    | 74.63     |









#### **NGLs**

#### MB

|                  | Last   | Week Ago | Month Ago |
|------------------|--------|----------|-----------|
| Butane           | 152    | 162.25   | 162.25    |
| IsoButane        | 149.5  | 158.5    | 159.75    |
| Natural Gasoline | 187    | 189      | 192       |
| Propane          | 127.13 | 136.88   | 144.75    |

# **MB NON**

|                  | Last   | Week Ago | Month Ago |
|------------------|--------|----------|-----------|
| Butane           | 149.5  | 158.75   | 159.75    |
| IsoButane        | 149.25 | 158.5    | 159.75    |
| Natural Gasoline | 186    | 188.25   | 192.25    |
| Propane          | 127.25 | 137      | 145       |

#### **CONWAY**

|                  | Last  | Week Ago | Month Ago |
|------------------|-------|----------|----------