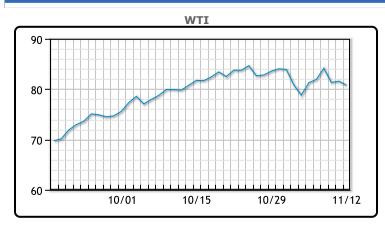

Market Commentary

Oil prices fell today, posting their third drop week over week, wiping out gains from yesterday's session. The market is still concerned with worries that the Fed will accelerate its plans to boost interest rates to tame inflation. "This week has been a good reminder for oil markets that prices are not only affected by the supply-demand trajectory, but also from monetary policy forecasts and by forms of government intervention," said Louise Dickson, senior oil markets analyst at Rystad Energy. "Higher interest rates would provide even further support to the dollar and even more downward pressure on oil prices." US energy firms added oil and gas rigs for a third week in a row, and the rig count is now at the highest level since April of 2020. WTI traded down \$.80 or -.98% to close at \$80.79. Brent traded down \$.71 or -.86% to close at \$82.16.

## **CRUDE**

|     | Last  | Week Ago | Month Ago |
|-----|-------|----------|-----------|
| ANS | 84.29 | 84.67    | 84.74     |
| BLS | 81.44 | 82.32    | 82.14     |
| LLS | 81.09 | 81.37    | 81.74     |
| Mid | 81.09 | 81.52    | 80.99     |
| WTI | 80.79 | 81.27    | 80.64     |