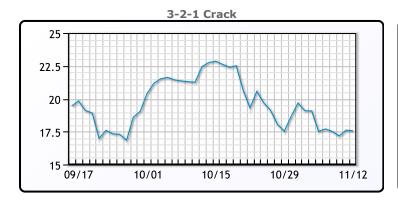

#### **Crude & Product Markets**

## **CRUDE**

|     | Last  | Week Ago | Month Ago |
|-----|-------|----------|-----------|
| ANS | 84.29 | 84.67    | 84.74     |
| BLS | 81.44 | 82.32    | 82.14     |
| LLS | 81.09 | 81.37    | 81.74     |
| Mid | 81.09 | 81.52    | 80.99     |
| WTI | 80.79 | 81.27    | 80.64     |

## **PRODUCTS**

|           | Last   | Week Ago | Month Ago |
|-----------|--------|----------|-----------|
| Gulf RBOB | 222.01 | 227.34   | 232.41    |
| Gulf ULSD | 234.32 | 239.66   | 244.95    |
| NYH RBOB  | 238.51 | 238.59   | 244.79    |
| NYH ULSD  | 240.92 | 246.19   | 253.18    |
| USGC 3%   | 66.88  | 67.63    | 74.63     |