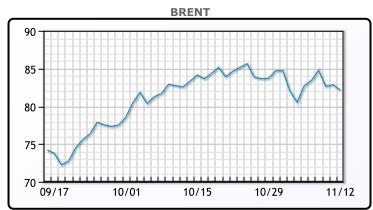

Market Commentary

Oil prices fell today, posting their third drop week over week, wiping out gains from yesterday's session. The market is still concerned with worries that the Fed will accelerate its plans to boost interest rates to tame inflation. "This week has been a good reminder for oil markets that prices are not only affected by the supply-demand trajectory, but also from monetary policy forecasts and by forms of government intervention," said Louise Dickson, senior oil markets analyst at Rystad Energy. "Higher interest rates would provide even further support to the dollar and even more downward pressure on oil prices." US energy firms added oil and gas rigs for a third week in a row, and the rig count is now at the highest level since April of 2020. WTI traded down \$.80 or -.98% to close at \$80.79. Brent traded down \$.71 or -.86% to close at \$82.16.

## **CRUDE**

|     | Last  | Week Ago | Month Ago |
|-----|-------|----------|-----------|
| ANS | 84.29 | 84.67    | 84.74     |
| BLS | 81.44 | 82.32    | 82.14     |
| LLS | 81.09 | 81.37    | 81.74     |
| Mid | 81.09 | 81.52    | 80.99     |
| WTI | 80.79 | 81.27    | 80.64     |