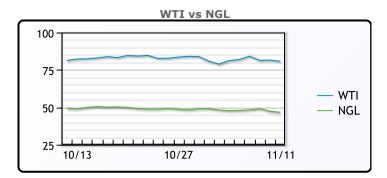

Market Commentary

Oil prices fell today, posting their third drop week over week, wiping out gains from yesterday's session. The market is still concerned with worries that the Fed will accelerate its plans to boost interest rates to tame inflation. "This week has been a good reminder for oil markets that prices are not only affected by the supply-demand trajectory, but also from monetary policy forecasts and by forms of government intervention," said Louise Dickson, senior oil markets analyst at Rystad Energy. "Higher interest rates would provide even further support to the dollar and even more downward pressure on oil prices." US energy firms added oil and gas rigs for a third week in a row, and the rig count is now at the highest level since April of 2020. WTI traded down \$.80 or -.98% to close at \$80.79. Brent traded down \$.71 or -.86% to close at \$82.16.

## **CRUDE**

|     | Last  | Week Ago | Month Ago |
|-----|-------|----------|-----------|
| ANS | 84.29 | 84.67    | 84.74     |
| BLS | 81.44 | 82.32    | 82.14     |
| LLS | 81.09 | 81.37    | 81.74     |
| Mid | 81.09 | 81.52    | 80.99     |
| WTI | 80.79 | 81.27    | 80.64     |