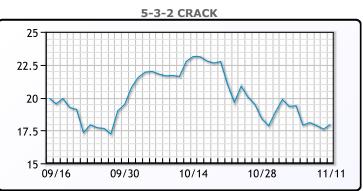

31% to close at \$81.59. Brent traded down \$.06 or07% to       |
| close at \$82.58.                                                   |





CRUDE

|     | Last  | Week Ago | Month Ago |
|-----|-------|----------|-----------|
| ANS | 84.99 | 82.31    | 84.62     |
| BLS | 82.14 | 80.11    | 81.97     |
| LLS | 81.99 | 78.91    | 81.92     |
| Mid | 81.84 | 79.06    | 81.02     |
| WTI | 81.59 | 78.81    | 80.52     |





| PRODUCTS |  |
|----------|--|
|          |  |

|           | Last   | Week Ago | Month Ago |
|-----------|--------|----------|-----------|
| Gulf RBOB | 223.28 | 225.02   | 232.91    |
| Gulf ULSD | 238.46 | 235.28   | 245.65    |
| NYH RBOB  | 238.53 | 236.51   | 244.29    |
| NYH ULSD  | 245.34 | 241.16   | 252.88    |
| USGC 3%   | 67.38  | 65.63    | 75.13     |



## This report has been prepared by PFL Petroleum Limited personnel for your information only and the views expressed are intended to provide market commentary and are not recommendations. This report is not an offer to sell or a solicitation of any offer to buy any security. The information contained herein has been compiled by PFL from sources believed to be reliable, but no representation or warranty, express or implied, is made by PFL Petroleum Limited, its affiliates or any other person as to its accuracy, completeness or correctness. Copyright 2017 PFL Petroleum Limited. All Rights Reserved





| MB               |        |          |           |  |  |  |
|------------------|--------|----------|-----------|--|--|--|
|                  | Last   | Week Ago | Month Ago |  |  |  |
| B