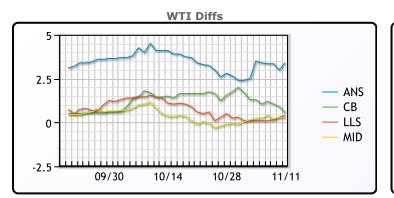

CRUDE

|     | Last  | Week Ago | Month Ago |
|-----|-------|----------|-----------|
| ANS | 84.99 | 82.31    | 84.62     |
| BLS | 82.14 | 80.11    | 81.97     |
| LLS | 81.99 | 78.91    | 81.92     |
| Mid | 81.84 | 79.06    | 81.02     |
| WTI | 81.59 | 78.81    | 80.52     |