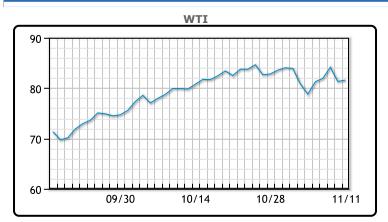

| Market Commentary                                                   |
|---------------------------------------------------------------------|
| Oil prices bounced slightly today, grappling with a stronger dollar |
| and OPEC cutting its 2021 oil demand forecast on higher prices. "A  |
| slowdown in the pace of recovery in the fourth quarter of 2021 is   |
| now assumed due to elevated energy prices," OPEC said in the        |
| report, also citing slow demand in China and India. The dollar rose |
| to 16 month highs today against a basket of currencies as bets on   |
| interest rate hikes increase. Word is energy representatives from   |
| US and Russia met, which is a rarity in and of itself, in the Biden |
| administrations pursuit to lower energy costs. WTI traded up \$.25  |
| or .31% to close at \$81.59. Brent traded down \$.06 or07% to       |
| close at \$82.58.                                                   |

CRUDE

|     | Last  | Week Ago | Month Ago |
|-----|-------|----------|-----------|
| ANS | 84.99 | 82.31    | 84.62     |
| BLS | 82.14 | 80.11    | 81.97     |
| LLS | 81.99 | 78.91    | 81.92     |
| Mid | 81.84 | 79.06    | 81.02     |
| WTI | 81.59 | 78.81    | 80.52     |