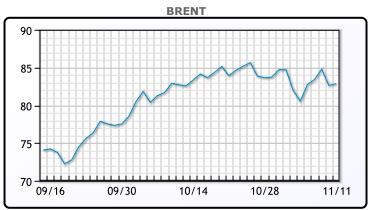

| Market Commentary                                                   |
|---------------------------------------------------------------------|
| Oil prices bounced slightly today, grappling with a stronger dollar |
| and OPEC cutting its 2021 oil demand forecast on higher prices. "A  |
| slowdown in the pace of recovery in the fourth quarter of 2021 is   |
| now assumed due to elevated energy prices," OPEC said in the        |
| report, also citing slow demand in China and India. The dollar rose |
| to 16 month highs today against a basket of currencies as bets on   |
| interest rate hikes increase. Word is energy representatives from   |
| US and Russia met, which is a rarity in and of itself, in the Biden |
| administrations pursuit to lower energy costs. WTI traded up \$.25  |
| or .31% to close at \$81.59. Brent traded down \$.06 or07% to       |
| close at \$82.58.                                                   |