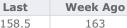

CRUDE

|     | Last  | Week Ago | Month Ago |
|-----|-------|----------|-----------|
| ANS | 84.99 | 82.31    | 84.62     |
| BLS | 82.14 | 80.11    | 81.97     |
| LLS | 81.99 | 78.91    | 81.92     |
| Mid | 81.84 | 79.06    | 81.02     |
| WTI | 81.59 | 78.81    | 80.52     |

| MB               |        |          |           |  |  |  |
|------------------|--------|----------|-----------|--|--|--|
|                  | Last   | Week Ago | Month Ago |  |  |  |
| Butane           | 156.75 | 162.5    | 162.5     |  |  |  |
| IsoButane        | 153.75 | 158.5    | 161.5     |  |  |  |
| Natural Gasoline | 189.5  | 184.75   | 191.5     |  |  |  |
| Propane          | 133.25 | 136      | 146.75    |  |  |  |