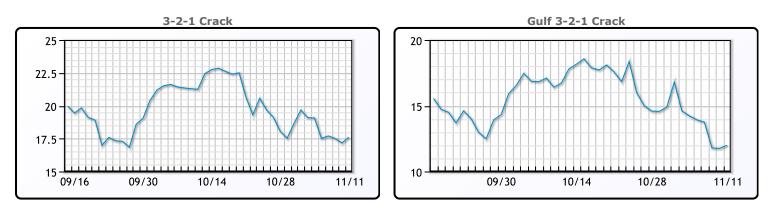

CRUDE

|     | Last  | Week Ago | Month Ago |
|-----|-------|----------|-----------|
| ANS | 84.99 | 82.31    | 84.62     |
| BLS | 82.14 | 80.11    | 81.97     |
| LLS | 81.99 | 78.91    | 81.92     |
| Mid | 81.84 | 79.06    | 81.02     |
| WTI | 81.59 | 78.81    | 80.52     |

| PRODUCTS |  |
|----------|--|
|          |  |

|           | Last   | Week Ago | Month Ago |
|-----------|--------|----------|-----------|
| Gulf RBOB | 223.28 | 225.02   | 232.91    |
| Gulf ULSD | 238.46 | 235.28   | 245.65    |
| NYH RBOB  | 238.53 | 236.51   | 244.29    |
| NYH ULSD  | 245.34 | 241.16   | 252.88    |
| USGC 3%   | 67.38  | 65.63    | 75.13     |