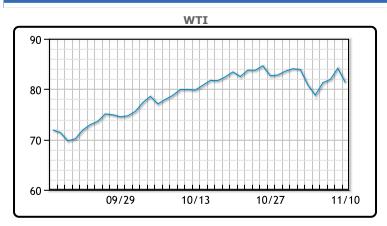

Market Commentary

Oil prices traded down today, plunging into todays close as the dollar surged amidst a broader surge in inflation. Todays CPI number shows inflation at 6.2% year over year, the fastest growth in 30 years, which will likely prompt further actions on the fiscal or monetary side. "There's, no doubt, more pressure on the administration after the inflation reading numbers today," said Phil Flynn, senior analyst at Price Futures Group. "There's a growing concern the Fed may have to go back to acting more aggressively on a rate increase, so that's given the dollar a rally." WTI traded down \$2.81 or -3.35% to close at \$81.34. Brent traded down \$2.14 or -2.52% to close at \$82.64.

## **CRUDE**

|     | Last  | Week Ago | Month Ago |
|-----|-------|----------|-----------|
| ANS | 84.34 | 83.36    | 83.45     |
| BLS | 82.24 | 82.16    | 80.8      |
| LLS | 81.64 | 80.96    | 80.8      |
| Mid | 81.64 | 81.01    | 80.15     |
| WTI | 81.34 | 80.86    | 79.35     |