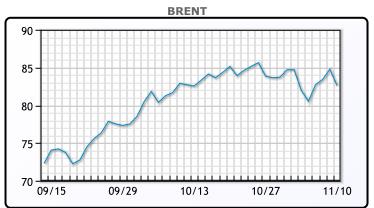

Market Commentary

Oil prices traded down today, plunging into todays close as the dollar surged amidst a broader surge in inflation. Todays CPI number shows inflation at 6.2% year over year, the fastest growth in 30 years, which will likely prompt further actions on the fiscal or monetary side. "There's, no doubt, more pressure on the administration after the inflation reading numbers today," said Phil Flynn, senior analyst at Price Futures Group. "There's a growing concern the Fed may have to go back to acting more aggressively on a rate increase, so that's given the dollar a rally." WTI traded down \$2.81 or -3.35% to close at \$81.34. Brent traded down \$2.14 or -2.52% to close at \$82.64.

## **CRUDE**

|     | Last  | Week Ago | Month Ago |
|-----|-------|----------|-----------|
| ANS | 84.34 | 83.36    | 83.45     |
| BLS | 82.24 | 82.16    | 80.8      |
| LLS | 81.64 | 80.96    | 80.8      |
| Mid | 81.64 | 81.01    | 80.15     |
| WTI | 81.34 | 80.86    | 79.35     |