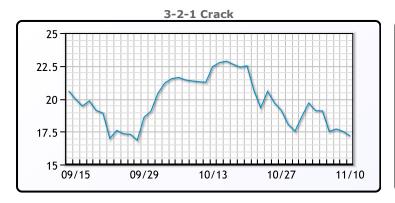

# **Crude & Product Markets**

## **CRUDE**

|     | Last  | Week Ago | Month Ago |
|-----|-------|----------|-----------|
| ANS | 84.34 | 83.36    | 83.45     |
| BLS | 82.24 | 82.16    | 80.8      |
| LLS | 81.64 | 80.96    | 80.8      |
| Mid | 81.64 | 81.01    | 80.15     |
| WTI | 81.34 | 80.86    | 79.35     |

## **PRODUCTS**

|           | Last   | Week Ago | Month Ago |
|-----------|--------|----------|-----------|
| Gulf RBOB | 222.42 | 230.7    | 232.75    |
| Gulf ULSD | 239.16 | 237.82   | 241.62    |
| NYH RBOB  | 234.97 | 241.22   | 242.75    |
| NYH ULSD  | 245.71 | 243.95   | 248.37    |
| USGC 3%   | 68.63  | 67.38    | 73.88     |