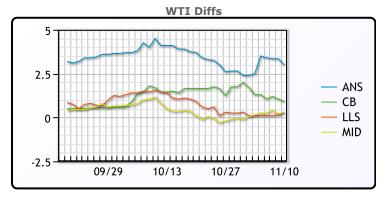

## **CRUDE**

|     | Last  | Week Ago | Month Ago |
|-----|-------|----------|-----------|
| ANS | 84.34 | 83.36    | 83.45     |
| BLS | 82.24 | 82.16    | 80.8      |
| LLS | 81.64 | 80.96    | 80.8      |
| Mid | 81.64 | 81.01    | 80.15     |
| WTI | 81.34 | 80.86    | 79.35     |