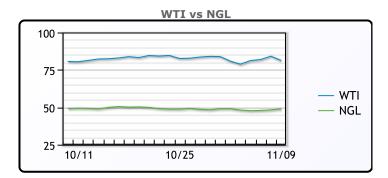

Market Commentary

Oil prices traded down today, plunging into todays close as the dollar surged amidst a broader surge in inflation. Todays CPI number shows inflation at 6.2% year over year, the fastest growth in 30 years, which will likely prompt further actions on the fiscal or monetary side. "There's, no doubt, more pressure on the administration after the inflation reading numbers today," said Phil Flynn, senior analyst at Price Futures Group. "There's a growing concern the Fed may have to go back to acting more aggressively on a rate increase, so that's given the dollar a rally." WTI traded down \$2.81 or -3.35% to close at \$81.34. Brent traded down \$2.14 or -2.52% to close at \$82.64.

## **CRUDE**

|     | Last  | Week Ago | Month Ago |
|-----|-------|----------|-----------|
| ANS | 84.34 | 83.36    | 83.45     |
| BLS | 82.24 | 82.16    | 80.8      |
| LLS | 81.64 | 80.96    | 80.8      |
| Mid | 81.64 | 81.01    | 80.15     |
| WTI | 81.34 | 80.86    | 79.35     |