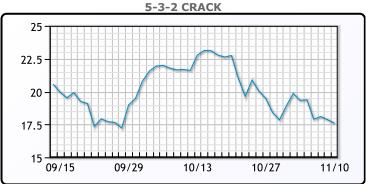

en the dollar a rally." WTI traded down \$2.81 or -3.35% to close at \$81.34. Brent traded down \$2.14 or -2.52% to close at \$82.64.

# **Crude & Product Markets**





## **CRUDE**

|     | Last  | Week Ago | Month Ago |
|-----|-------|----------|-----------|
| ANS | 84.34 | 83.36    | 83.45     |
| BLS | 82.24 | 82.16    | 80.8      |
| LLS | 81.64 | 80.96    | 80.8      |
| Mid | 81.64 | 81.01    | 80.15     |
| WTI | 81.34 | 80.86    | 79.35     |

## **PRODUCTS**

|           | Last   | Week Ago | Month Ago |
|-----------|--------|----------|-----------|
| Gulf RBOB | 222.42 | 230.7    | 232.75    |
| Gulf ULSD | 239.16 | 237.82   | 241.62    |
| NYH RBOB  | 234.97 | 241.22   | 242.75    |
| NYH ULSD  | 245.71 | 243.95   | 248.37    |
| USGC 3%   | 68.63  | 67.38    | 73.88     |









# **NGLs**

#### MB

|                  | Last   | Week Ago | Month Ago |
|------------------|--------|----------|-----------|
| Butane           | 160.5  | 164      | 160.25    |
| IsoButane        | 158.5  | 159.75   | 159.25    |
| Natural Gasoline | 188.25 | 186.5    | 190       |
| Propane          | 138    | 138.75   | 145.375   |

#### **MB NON**

|                  | Last   | Week Ago | Month Ago |
|------------------|--------|----------|-----------|
| Butane           | 158.5  | 160      | 159.25    |
| IsoButane        | 158.5  | 159.75   | 159.25    |
| Natural Gasoline | 187    | 187.25   | 190       |
| Propane          | 138.38 | 138.25   | 145.63    |

#### **CONWAY**

|                  | Last  | Week Ago | Month Ago |
|------------------|-------|----------|----------