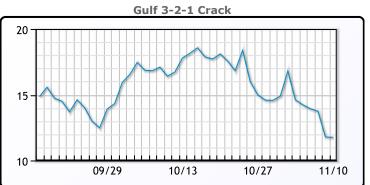

# **Crude & Product Markets**

## **PRODUCTS**

|           | Last   | Week Ago | Month Ago |
|-----------|--------|----------|-----------|
| Gulf RBOB | 222.42 | 230.7    | 232.75    |
| Gulf ULSD | 239.16 | 237.82   | 241.62    |
| NYH RBOB  | 234.97 | 241.22   | 242.75    |
| NYH ULSD  | 245.71 | 243.95   | 248.37    |
| USGC 3%   | 68.63  | 67.38    | 73.88     |