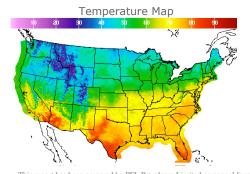

# **Weather Data**

| City         | HIGH °F | LOW °F |
|--------------|---------|--------|
| Calgary      | 41      | 27     |
| Conway       | 40      | 35     |
| Cushing      | 68      | 56     |
| Denver       | 55      | 44     |
| Houston      | 79      | 66     |
| Mont Belvieu | 74      | 64     |
| Sarnia       | 51      | 40     |
| Williston    | 49      | 40     |