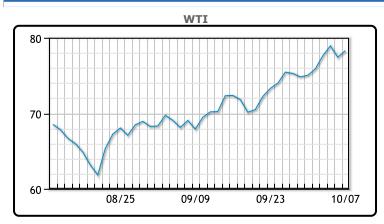

Market Commentary

Oil prices rebounded slightly today after yesterday's rout despite the DOE saying that "all tools are always on the table", referencing a FT article yesterday where the US Secretary of Energy was quoted as saying they are considering tapping into the SPR and a potential export ban. "The crude market might be less tight should the United States tap the strategic crude reserves and if Russia manages to send more natural gas to Europe, this might result in less substitution from natural gas to crude," said UBS analyst Giovanni Staunovo. US oil drillers have continued to show restraint despite the latest rally, which is giving OPEC+ more leverage. WTI traded up \$.87 or 1.12% to close at \$78.30. Brent traded up \$1.39 or 1.71% to close at \$82.47.

## **CRUDE**

|     | Last  | Week Ago | Month Ago |
|-----|-------|----------|-----------|
| ANS | 82.8  | 78.73    | 71.95     |
| BLS | 80    | 75.63    | 68.75     |
| LLS | 79.85 | 76.33    | 70.7      |
| Mid | 79.45 | 75.73    | 68.75     |
| WTI | 78.3  | 75.03    | 68.35     |