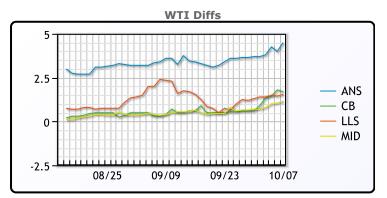

## **CRUDE**

|     | Last  | Week Ago | Month Ago |
|-----|-------|----------|-----------|
| ANS | 82.8  | 78.73    | 71.95     |
| BLS | 80    | 75.63    | 68.75     |
| LLS | 79.85 | 76.33    | 70.7      |
| Mid | 79.45 | 75.73    | 68.75     |
| WTI | 78.3  | 75.03    | 68.35     |