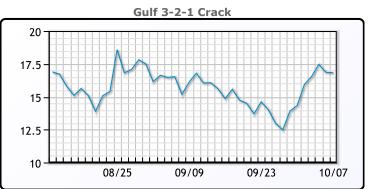

# **Crude & Product Markets**

## **CRUDE**

|     | Last  | Week Ago | Month Ago |
|-----|-------|----------|-----------|
| ANS | 82.8  | 78.73    | 71.95     |
| BLS | 80    | 75.63    | 68.75     |
| LLS | 79.85 | 76.33    | 70.7      |
| Mid | 79.45 | 75.73    | 68.75     |
| WTI | 78.3  | 75.03    | 68.35     |

## **PRODUCTS**

|           | Last   | Week Ago | Month Ago |
|-----------|--------|----------|-----------|
| Gulf RBOB | 229.72 | 215.4    | 214.5     |
| Gulf ULSD | 240.11 | 228.25   | 208.41    |
| NYH RBOB  | 239.94 | 226.4    | 225       |
| NYH ULSD  | 246.51 | 234.23   | 212.16    |
| USGC 3%   | 73.13  | 68.88    | 64.38     |