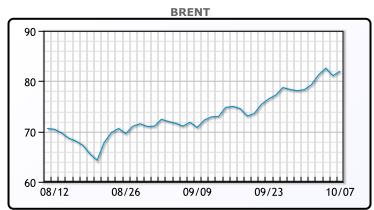

Market Commentary

Oil prices rebounded slightly today after yesterday's rout despite the DOE saying that "all tools are always on the table", referencing a FT article yesterday where the US Secretary of Energy was quoted as saying they are considering tapping into the SPR and a potential export ban. "The crude market might be less tight should the United States tap the strategic crude reserves and if Russia manages to send more natural gas to Europe, this might result in less substitution from natural gas to crude," said UBS analyst Giovanni Staunovo. US oil drillers have continued to show restraint despite the latest rally, which is giving OPEC+ more leverage. WTI traded up \$.87 or 1.12% to close at \$78.30. Brent traded up \$1.39 or 1.71% to close at \$82.47.

## **CRUDE**

|     | Last  | Week Ago | Month Ago |
|-----|-------|----------|-----------|
| ANS | 82.8  | 78.73    | 71.95     |
| BLS | 80    | 75.63    | 68.75     |
| LLS | 79.85 | 76.33    | 70.7      |
| Mid | 79.45 | 75.73    | 68.75     |
| WTI | 78.3  | 75.03    | 68.35     |