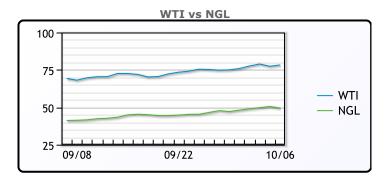

# **Crude & Product Markets**

## **CRUDE**

|     | Last  | Week Ago | Month Ago |
|-----|-------|----------|-----------|
| ANS | 82.8  | 78.73    | 71.95     |
| BLS | 80    | 75.63    | 68.75     |
| LLS | 79.85 | 76.33    | 70.7      |
| Mid | 79.45 | 75.73    | 68.75     |
| WTI | 78.3  | 75.03    | 68.35     |