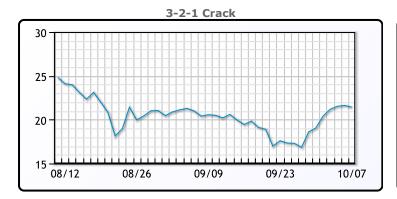

# **Crude & Product Markets**

## **CRUDE**

|     | Last  | Week Ago | Month Ago |
|-----|-------|----------|-----------|
| ANS | 82.8  | 78.73    | 71.95     |
| BLS | 80    | 75.63    | 68.75     |
| LLS | 79.85 | 76.33    | 70.7      |
| Mid | 79.45 | 75.73    | 68.75     |
| WTI | 78.3  | 75.03    | 68.35     |

## **PRODUCTS**

|           | Last   | Week Ago | Month Ago |
|-----------|--------|----------|-----------|
| Gulf RBOB | 229.72 | 215.4    | 214.5     |
| Gulf ULSD | 240.11 | 228.25   | 208.41    |
| NYH RBOB  | 239.94 | 226.4    | 225       |
| NYH ULSD  | 246.51 | 234.23   | 212.16    |
| USGC 3%   | 73.13  | 68.88    | 64.38     |