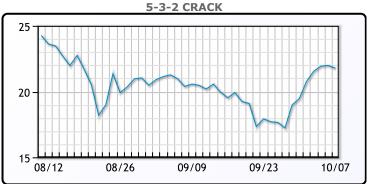

is giving OPEC+ more leverage. WTI traded up \$.87 or 1.12% to close at \$78.30. Brent traded up \$1.39 or 1.71% to close at \$82.47.

# **Crude & Product Markets**





## **CRUDE**

|     | Last  | Week Ago | Month Ago |
|-----|-------|----------|-----------|
| ANS | 82.8  | 78.73    | 71.95     |
| BLS | 80    | 75.63    | 68.75     |
| LLS | 79.85 | 76.33    | 70.7      |
| Mid | 79.45 | 75.73    | 68.75     |
| WTI | 78.3  | 75.03    | 68.35     |

## **PRODUCTS**

|           | Last   | Week Ago | Month Ago |
|-----------|--------|----------|-----------|
| Gulf RBOB | 229.72 | 215.4    | 214.5     |
| Gulf ULSD | 240.11 | 228.25   | 208.41    |
| NYH RBOB  | 239.94 | 226.4    | 225       |
| NYH ULSD  | 246.51 | 234.23   | 212.16    |
| USGC 3%   | 73.13  | 68.88    | 64.38     |









# **NGLs**

## MB

|                  | Last    | Week Ago | Month Ago |
|------------------|---------|----------|-----------|
| Butane           | 159.125 | 155.75   | 142.25    |
| IsoButane        | 158.875 | 155.75   | 135.25    |
| Natural Gasoline | 187     | 179.25   | 160.5     |
| Propane          | 146     | 145.875  | 118.75    |

## **MB NON**

|                  | Last    | Week Ago | Month Ago |
|------------------|---------|----------|-----------|
| Butane           | 158.125 | 155.75   | 143.25    |
| IsoButane        | 158.875 | 155.75   | 135.25    |
| Natural Gasoline | 188.25  | 180.25   | 161       |
| Propane          | 146.38  | 143.63   | 118.5     |

#### **CONWAY**

|                  | Last  | Week Ago | Month Ago |
|------------------|-------|----------|--