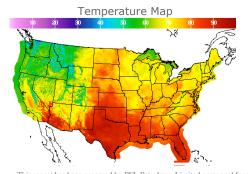

# **Weather Data**

| City         | HIGH °F | LOW °F |
|--------------|---------|--------|
| Calgary      | 54      | 33     |
| Conway       | 79      | 60     |
| Cushing      | 86      | 60     |
| Denver       | 76      | 59     |
| Houston      | 87      | 71     |
| Mont Belvieu | 84      | 67     |
| Sarnia       | 73      | 59     |
| Williston    | 72      | 58     |