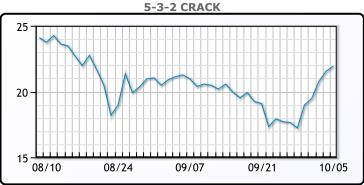

" WTI traded down \$1.50 or -1.9% to close at \$77.43. Brent traded down \$1.48 or -1.8% to close at \$81.08.

**Market Commentary** 

# **Crude & Product Markets**





## **CRUDE**

|     | Last  | Week Ago | Month Ago |
|-----|-------|----------|-----------|
| ANS | 83.18 | 78.94    | 72.69     |
| BLS | 80.38 | 75.89    | 69.59     |
| LLS | 80.43 | 76.54    | 71.69     |
| Mid | 79.93 | 75.94    | 69.64     |
| WTI | 78.93 | 75.29    | 69.29     |

## **PRODUCTS**

|           | Last   | Week Ago | Month Ago |
|-----------|--------|----------|-----------|
| Gulf RBOB | 232.54 | 211      | 216.15    |
| Gulf ULSD | 243.61 | 223.15   | 212.69    |
| NYH RBOB  | 242.04 | 222.69   | 228.78    |
| NYH ULSD  | 249.74 | 229.03   | 216.22    |
| USGC 3%   | 75.13  | 68.63    | 64.88     |









# **NGLs**

#### MB

|                  | Last   | Week Ago | Month Ago |
|------------------|--------|----------|-----------|
| Butane           | 162.75 | 154      | 145.25    |
| IsoButane        | 162.25 | 153      | 138.25    |
| Natural Gasoline | 187.75 | 177.5    | 161.5     |
| Propane          | 151.25 | 143.25   | 119.375   |

# **MB NON**

|                  | Last   | Week Ago | Month Ago |
|------------------|--------|----------|-----------|
| Butane           | 162.25 | 155      | 146.25    |
| IsoButane        | 162.25 | 153      | 138.25    |
| Natural Gasoline | 189.5  | 178.25   | 162       |
| Propane          | 151.25 | 143.5    | 119.38    |

#### **CONWAY**

|                  | Last  | Week Ago | Month Ago |
|------------------|-------|----------|-----------|