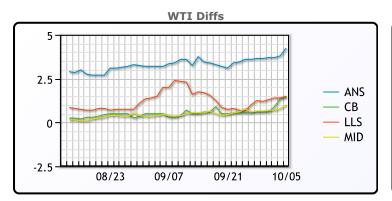

## **CRUDE**

|     | Last  | Week Ago | Month Ago |
|-----|-------|----------|-----------|
| ANS | 83.18 | 78.94    | 72.69     |
| BLS | 80.38 | 75.89    | 69.59     |
| LLS | 80.43 | 76.54    | 71.69     |
| Mid | 79.93 | 75.94    | 69.64     |
| WTI | 78.93 | 75.29    | 69.29     |