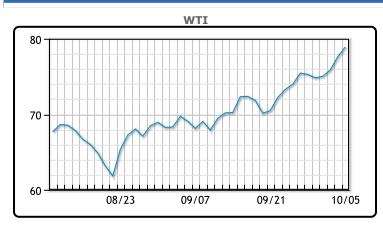

Oil prices traded down today, coming off multi year highs on a surprise build in crude and gasoline inventories. Crude oil inventories had a build of 2.3MM/bbls, vs expectations of a drop of 418K/bbls. Gasoline inventories saw an increase of 3.3MM/bbls while distillate inventories fell by 400K/bbls. Markets continued to trade down later in the sessions as US Sec of Energy broached the possibility of releasing more crude from the SPR or halting crude exports. "We saw some profit taking as oil had run up significantly," said Gary Cunningham, director at Tradition Energy in Stamford, Conn. He added, "I don't think we're at a point where we want to limit exports of crude oil or natural gas." WTI traded down \$1.50 or -1.9% to close at \$77.43. Brent traded down \$1.48 or -1.8% to close at \$81.08.

## **CRUDE**

|     | Last  | Week Ago | Month Ago |
|-----|-------|----------|-----------|
| ANS | 83.18 | 78.94    | 72.69     |
| BLS | 80.38 | 75.89    | 69.59     |
| LLS | 80.43 | 76.54    | 71.69     |
| Mid | 79.93 | 75.94    | 69.64     |
| WTI | 78.93 | 75.29    | 69.29     |