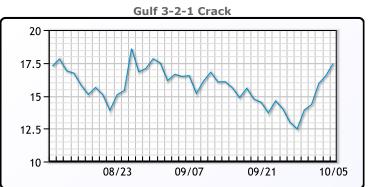

# **Crude & Product Markets**

## **PRODUCTS**

|           | Last   | Week Ago | Month Ago |
|-----------|--------|----------|-----------|
| Gulf RBOB | 232.54 | 211      | 216.15    |
| Gulf ULSD | 243.61 | 223.15   | 212.69    |
| NYH RBOB  | 242.04 | 222.69   | 228.78    |
| NYH ULSD  | 249.74 | 229.03   | 216.22    |
| USGC 3%   | 75.13  | 68.63    | 64.88     |