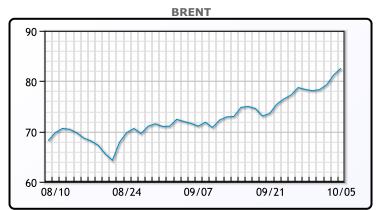

Oil prices traded down today, coming off multi year highs on a surprise build in crude and gasoline inventories. Crude oil inventories had a build of 2.3MM/bbls, vs expectations of a drop of 418K/bbls. Gasoline inventories saw an increase of 3.3MM/bbls while distillate inventories fell by 400K/bbls. Markets continued to trade down later in the sessions as US Sec of Energy broached the possibility of releasing more crude from the SPR or halting crude exports. "We saw some profit taking as oil had run up significantly," said Gary Cunningham, director at Tradition Energy in Stamford, Conn. He added, "I don't think we're at a point where we want to limit exports of crude oil or natural gas." WTI traded down \$1.50 or -1.9% to close at \$77.43. Brent traded down \$1.48 or -1.8% to close at \$81.08.

## **CRUDE**

|     | Last  | Week Ago | Month Ago |
|-----|-------|----------|-----------|
| ANS | 83.18 | 78.94    | 72.69     |
| BLS | 80.38 | 75.89    | 69.59     |
| LLS | 80.43 | 76.54    | 71.69     |
| Mid | 79.93 | 75.94    | 69.64     |
| WTI | 78.93 | 75.29    | 69.29     |