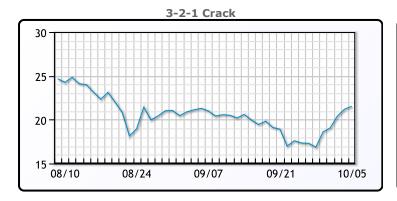

# **Crude & Product Markets**

## **CRUDE**

|     | Last  | Week Ago | Month Ago |
|-----|-------|----------|-----------|
| ANS | 83.18 | 78.94    | 72.69     |
| BLS | 80.38 | 75.89    | 69.59     |
| LLS | 80.43 | 76.54    | 71.69     |
| Mid | 79.93 | 75.94    | 69.64     |
| WTI | 78.93 | 75.29    | 69.29     |

## **PRODUCTS**

|           | Last   | Week Ago | Month Ago |
|-----------|--------|----------|-----------|
| Gulf RBOB | 232.54 | 211      | 216.15    |
| Gulf ULSD | 243.61 | 223.15   | 212.69    |
| NYH RBOB  | 242.04 | 222.69   | 228.78    |
| NYH ULSD  | 249.74 | 229.03   | 216.22    |
| USGC 3%   | 75.13  | 68.63    | 64.88     |