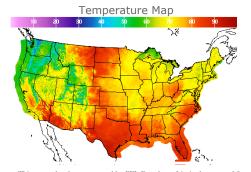

# **Weather Data**

| City         | HIGH °F | LOW °F |
|--------------|---------|--------|
| Calgary      | 57      | 38     |
| Conway       | 83      | 62     |
| Cushing      | 78      | 58     |
| Denver       | 79      | 59     |
| Houston      | 87      | 71     |
| Mont Belvieu | 84      | 66     |
| Sarnia       | 69      | 56     |
| Williston    | 89      | 63     |