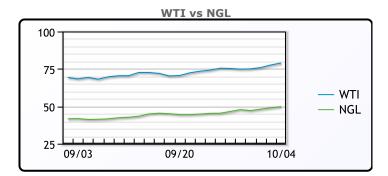

## **CRUDE**

|     | Last  | Week Ago | Month Ago |
|-----|-------|----------|-----------|
| ANS | 83.18 | 78.94    | 72.69     |
| BLS | 80.38 | 75.89    | 69.59     |
| LLS | 80.43 | 76.54    | 71.69     |
| Mid | 79.93 | 75.94    | 69.64     |
| WTI | 78.93 | 75.29    | 69.29     |