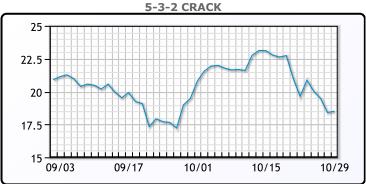

r lowest in nearly four years. WTI traded up \$.15 or .18% to close at \$82.81. Brent traded down \$.26 or -.31% to close at \$84.32.

# **Crude & Product Markets**





## **CRUDE**

|     | Last  | Week Ago | Month Ago |
|-----|-------|----------|-----------|
| ANS | 85.46 | 86.5     | 78.94     |
| BLS | 84.56 | 85       | 75.89     |
| LLS | 83.06 | 83.85    | 76.54     |
| Mid | 82.71 | 83.2     | 75.94     |
| WTI | 82.81 | 83.25    | 75.29     |

## **PRODUCTS**

|           | Last   | Week Ago | Month Ago |
|-----------|--------|----------|-----------|
| Gulf RBOB | 234.64 | 240.76   | 211       |
| Gulf ULSD | 242.63 | 248.84   | 223.15    |
| NYH RBOB  | 244.75 | 252.51   | 222.69    |
| NYH ULSD  | 251.77 | 255.16   | 229.03    |
| USGC 3%   | 71.13  | 72.63    | 68.63     |









# **NGLs**

#### MB

|                  | Last   | Week Ago | Month Ago |
|------------------|--------|----------|-----------|
| Butane           | 167.25 | 165      | 155.88    |
| IsoButane        | 162    | 163.25   | 153.5     |
| Natural Gasoline | 193.75 | 193.75   | 177.5     |
| Propane          | 135.38 | 143      | 143.25    |

# **MB NON**

|                  | Last   | Week Ago | Month Ago |
|------------------|--------|----------|-----------|
| Butane           | 162.75 | 163      | 155       |
| IsoButane        | 162    | 163.25   | 153.5     |
| Natural Gasoline | 192.25 | 194      | 178       |
| Propane          | 136.13 | 142.75   | 143.5     |

#### **CONWAY**

|                  | Last   | Week Ago | Month Ago |
|------------------|--------|----------|-----------