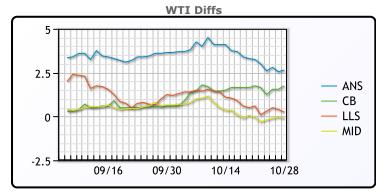

## **CRUDE**

|     | Last  | Week Ago | Month Ago |
|-----|-------|----------|-----------|
| ANS | 85.46 | 86.5     | 78.94     |
| BLS | 84.56 | 85       | 75.89     |
| LLS | 83.06 | 83.85    | 76.54     |
| Mid | 82.71 | 83.2     | 75.94     |
| WTI | 82.81 | 83.25    | 75.29     |