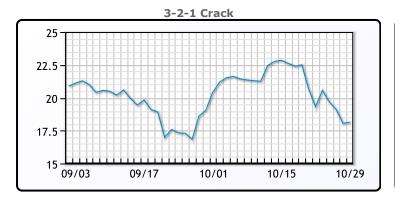

# **Crude & Product Markets**

## **CRUDE**

|     | Last  | Week Ago | Month Ago |
|-----|-------|----------|-----------|
| ANS | 85.46 | 86.5     | 78.94     |
| BLS | 84.56 | 85       | 75.89     |
| LLS | 83.06 | 83.85    | 76.54     |
| Mid | 82.71 | 83.2     | 75.94     |
| WTI | 82.81 | 83.25    | 75.29     |

## **PRODUCTS**

|           | Last   | Week Ago | Month Ago |
|-----------|--------|----------|-----------|
| Gulf RBOB | 234.64 | 240.76   | 211       |
| Gulf ULSD | 242.63 | 248.84   | 223.15    |
| NYH RBOB  | 244.75 | 252.51   | 222.69    |
| NYH ULSD  | 251.77 | 255.16   | 229.03    |
| USGC 3%   | 71.13  | 72.63    | 68.63     |