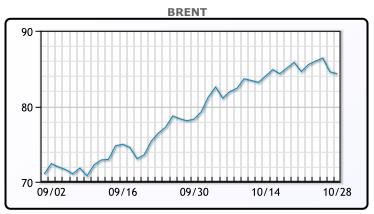

Market Commentary

Oil prices were mixed today, trading mostly flat as concerns about US supply growth and potential Iranian barrels slowed down the rally. Iran's top negotiator said today that talks would resume by the end of November. "The market reacts to these headlines, but may be disappointed by how much oil actually returns," said Phil Flynn, senior analyst at Price Futures Group in Chicago. Yesterday's inventory build was due to a large jump in net imports of crude while refinery processing was sluggish. Still gasoline stocks fell by 2MM/bbls to their lowest in nearly four years. WTI traded up \$.15 or .18% to close at \$82.81. Brent traded down \$.26 or -.31% to close at \$84.32.

## **CRUDE**

|     | Last  | Week Ago | Month Ago |
|-----|-------|----------|-----------|
| ANS | 85.46 | 86.5     | 78.94     |
| BLS | 84.56 | 85       | 75.89     |
| LLS | 83.06 | 83.85    | 76.54     |
| Mid | 82.71 | 83.2     | 75.94     |
| WTI | 82.81 | 83.25    | 75.29     |