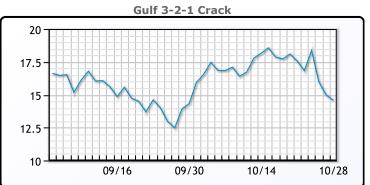

# **Crude & Product Markets**

## **CRUDE**

|     | Last  | Week Ago | Month Ago |
|-----|-------|----------|-----------|
| ANS | 85.46 | 86.5     | 78.94     |
| BLS | 84.56 | 85       | 75.89     |
| LLS | 83.06 | 83.85    | 76.54     |
| Mid | 82.71 | 83.2     | 75.94     |
| WTI | 82.81 | 83.25    | 75.29     |

## **PRODUCTS**

|           | Last   | Week Ago | Month Ago |
|-----------|--------|----------|-----------|
| Gulf RBOB | 234.64 | 240.76   | 211       |
| Gulf ULSD | 242.63 | 248.84   | 223.15    |
| NYH RBOB  | 244.75 | 252.51   | 222.69    |
| NYH ULSD  | 251.77 | 255.16   | 229.03    |
| USGC 3%   | 71.13  | 72.63    | 68.63     |