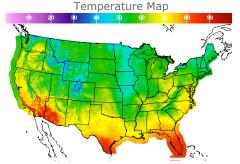

# **Weather Data**

| City         | HIGH °F | LOW °F |
|--------------|---------|--------|
| Calgary      | 46      | 33     |
| Conway       | 54      | 38     |
| Cushing      | 63      | 50     |
| Denver       | 56      | 41     |
| Houston      | 76      | 62     |
| Mont Belvieu | 72      | 61     |
| Sarnia       | 57      | 46     |
| Williston    | 53      | 40     |