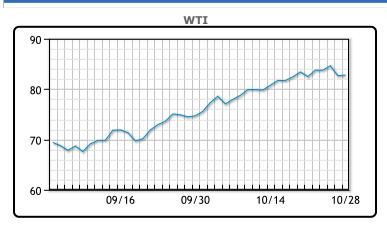

Market Commentary

Oil prices were mixed today, trading mostly flat as concerns about US supply growth and potential Iranian barrels slowed down the rally. Iran's top negotiator said today that talks would resume by the end of November. "The market reacts to these headlines, but may be disappointed by how much oil actually returns," said Phil Flynn, senior analyst at Price Futures Group in Chicago. Yesterday's inventory build was due to a large jump in net imports of crude while refinery processing was sluggish. Still gasoline stocks fell by 2MM/bbls to their lowest in nearly four years. WTI traded up \$.15 or .18% to close at \$82.81. Brent traded down \$.26 or -.31% to close at \$84.32.

## **CRUDE**

|     | Last  | Week Ago | Month Ago |
|-----|-------|----------|-----------|
| ANS | 85.46 | 86.5     | 78.94     |
| BLS | 84.56 | 85       | 75.89     |
| LLS | 83.06 | 83.85    | 76.54     |
| Mid | 82.71 | 83.2     | 75.94     |
| WTI | 82.81 | 83.25    | 75.29     |