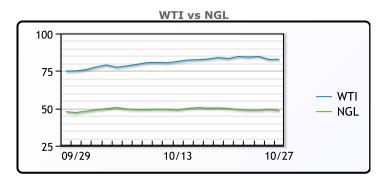

## **CRUDE**

|     | Last  | Week Ago | Month Ago |
|-----|-------|----------|-----------|
| ANS | 85.46 | 86.5     | 78.94     |
| BLS | 84.56 | 85       | 75.89     |
| LLS | 83.06 | 83.85    | 76.54     |
| Mid | 82.71 | 83.2     | 75.94     |
| WTI | 82.81 | 83.25    | 75.29     |

# **NGLs**