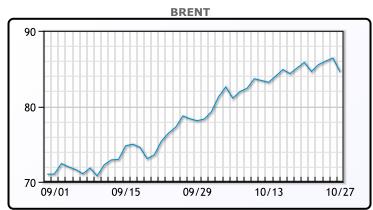

## Oil prices fell today as the unexpected rise in crude inventories took some steam out of the recent rally, despite a decline in fuel inventories. Crude inventories rose by 4.3MM/bbls last week, significantly higher than the 1.9MM/bbl gain expected. Gasoline stocks fell by 2MM/bbls, and are now at almost four year lows. Distillate inventories fell by 400K/bbls. Crude inventories at Cushing continued to fall, now near three year lows, and strong backwardation in near term prices is indicating this will likely continue at the WTI delivery hub. "We've had a reasonable pullback on profit-taking more than anything, but still \$80 for (WTI) is a strong number," said Gary Cunningham, director of market research at Tradition Energy. WTI traded down \$1.99 or -2.35% to close at \$82.66. Brent traded down

#### **Crude & Product Markets**

\$2.16 or -2.5% to close at \$84.24.

#### **CRUDE**

|     | Last  | Week Ago | Month Ago |
|-----|-------|----------|-----------|
| ANS | 85.21 | 87.17    | 79.05     |
| BLS | 84.21 | 85.52    | 76        |
| LLS | 83.06 | 84.37    | 76.45     |
| Mid | 82.61 | 83.92    | 76.05     |
| WTI | 82.66 | 83.87    | 75.45     |