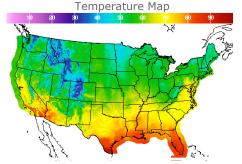

#### **Weather Data**

| HIGH °F | LOW °F                                 |
|---------|----------------------------------------|
| 52      | 37                                     |
| 50      | 46                                     |
| 70      | 54                                     |
| 55      | 44                                     |
| 79      | 66                                     |
| 79      | 64                                     |
| 53      | 47                                     |
| 58      | 39                                     |
|         | 52<br>50<br>70<br>55<br>79<br>79<br>53 |