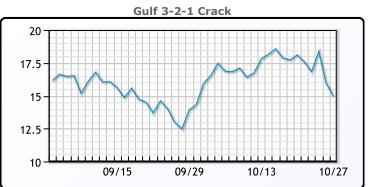

#### **Crude & Product Markets**

\$2.16 or -2.5% to close at \$84.24.

#### **PRODUCTS**

|           | Last   | Week Ago | Month Ago |
|-----------|--------|----------|-----------|
| Gulf RBOB | 235.67 | 243.24   | 213.25    |
| Gulf ULSD | 244.72 | 253.53   | 223.66    |
| NYH RBOB  | 246.09 | 256.84   | 225.87    |
| NYH ULSD  | 251.73 | 259.61   | 229.73    |
| USGC 3%   | 71.38  | 73.88    | 69.38     |