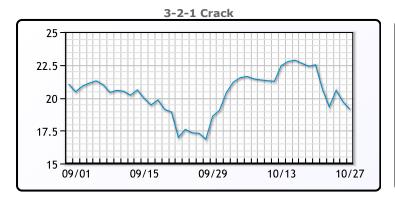

#### **Crude & Product Markets**

\$2.16 or -2.5% to close at \$84.24.

#### **PRODUCTS**

|           | Last   | Week Ago | Month Ago |
|-----------|--------|----------|-----------|
| Gulf RBOB | 235.67 | 243.24   | 213.25    |
| Gulf ULSD | 244.72 | 253.53   | 223.66    |
| NYH RBOB  | 246.09 | 256.84   | 225.87    |
| NYH ULSD  | 251.73 | 259.61   | 229.73    |
| USGC 3%   | 71.38  | 73.88    | 69.38     |