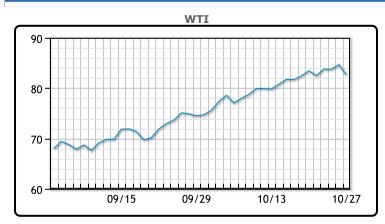

## Oil prices fell today as the unexpected rise in crude inventories took some steam out of the recent rally, despite a decline in fuel inventories. Crude inventories rose by 4.3MM/bbls last week, significantly higher than the 1.9MM/bbl gain expected. Gasoline stocks fell by 2MM/bbls, and are now at almost four year lows. Distillate inventories fell by 400K/bbls. Crude inventories at Cushing continued to fall, now near three year lows, and strong backwardation in near term prices is indicating this will likely continue at the WTI delivery hub. "We've had a reasonable pullback on profit-taking more than anything, but still \$80 for (WTI) is a strong number," said Gary Cunningham, director of market research at Tradition Energy. WTI traded down \$1.99 or -2.35% to close at \$82.66. Brent traded down

#### **CRUDE**

|     | Last  | Week Ago | Month Ago |
|-----|-------|----------|-----------|
| ANS | 85.21 | 87.17    | 79.05     |
| BLS | 84.21 | 85.52    | 76        |
| LLS | 83.06 | 84.37    | 76.45     |
| Mid | 82.61 | 83.92    | 76.05     |
| WTI | 82.66 | 83.87    | 75.45     |