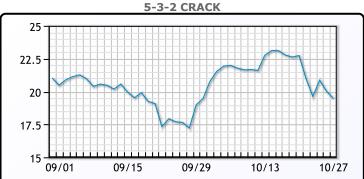

ded down \$1.99 or -2.35% to close at \$82.66. Brent traded down

**Market Commentary** 

#### **Crude & Product Markets**

\$2.16 or -2.5% to close at \$84.24.





#### **CRUDE**

|     | Last  | Week Ago | Month Ago |
|-----|-------|----------|-----------|
| ANS | 85.21 | 87.17    | 79.05     |
| BLS | 84.21 | 85.52    | 76        |
| LLS | 83.06 | 84.37    | 76.45     |
| Mid | 82.61 | 83.92    | 76.05     |
| WTI | 82.66 | 83.87    | 75.45     |

#### **PRODUCTS**

|           | Last   | Week Ago | Month Ago |
|-----------|--------|----------|-----------|
| Gulf RBOB | 235.67 | 243.24   | 213.25    |
| Gulf ULSD | 244.72 | 253.53   | 223.66    |
| NYH RBOB  | 246.09 | 256.84   | 225.87    |
| NYH ULSD  | 251.73 | 259.61   | 229.73    |
| USGC 3%   | 71.38  | 73.88    | 69.38     |









#### NGLs

#### MB

|                  | Last   | Week Ago | Month Ago |
|------------------|--------|----------|-----------|
| Butane           | 166.38 | 168.13   | 152       |
| IsoButane        | 161.75 | 165.63   | 150       |
| Natural Gasoline | 194.38 | 195.5    | 177.78    |
| Propane          | 136.25 | 146.13   | 137       |

#### **MB NON**

|                  | Last   | Week Ago | Month Ago |
|------------------|--------|----------|-----------|
| Butane           | 161.88 | 166.13   | 151.75    |
| IsoButane        | 161.75 | 165.63   | 150       |
| Natural Gasoline | 192.88 | 195.75   | 178.62    |
| Propane          | 136.5  | 146.13   | 137       |

#### **CONWAY**

|                  | Last   | Week Ago | Month Ago |
|------------------|--------|----------|---------