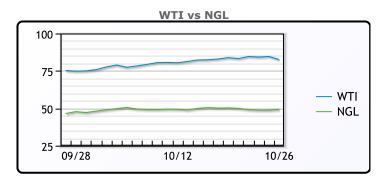

## Oil prices fell today as the unexpected rise in crude inventories took some steam out of the recent rally, despite a decline in fuel inventories. Crude inventories rose by 4.3MM/bbls last week, significantly higher than the 1.9MM/bbl gain expected. Gasoline stocks fell by 2MM/bbls, and are now at almost four year lows. Distillate inventories fell by 400K/bbls. Crude inventories at Cushing continued to fall, now near three year lows, and strong backwardation in near term prices is indicating this will likely continue at the WTI delivery hub. "We've had a reasonable pullback on profit-taking more than anything, but still \$80 for (WTI) is a strong number," said Gary Cunningham, director of market research at Tradition Energy. WTI traded down \$1.99 or -2.35% to close at \$82.66. Brent traded down

#### **CRUDE**

|     | Last  | Week Ago | Month Ago |
|-----|-------|----------|-----------|
| ANS | 85.21 | 87.17    | 79.05     |
| BLS | 84.21 | 85.52    | 76        |
| LLS | 83.06 | 84.37    | 76.45     |
| Mid | 82.61 | 83.92    | 76.05     |
| WTI | 82.66 | 83.87    | 75.45     |