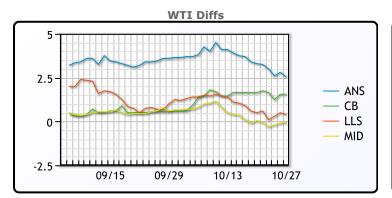

#### **CRUDE**

|     | Last  | Week Ago | Month Ago |
|-----|-------|----------|-----------|
| ANS | 85.21 | 87.17    | 79.05     |
| BLS | 84.21 | 85.52    | 76        |
| LLS | 83.06 | 84.37    | 76.45     |
| Mid | 82.61 | 83.92    | 76.05     |
| WTI | 82.66 | 83.87    | 75.45     |