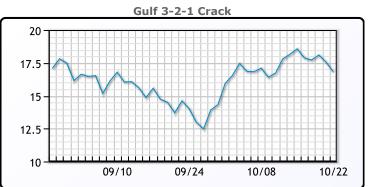

end. WTI

traded flat for the day at \$83.76. Brent traded up \$.46 or .54% to

**Market Commentary** 

#### **Crude & Product Markets**

settle at \$85.99.





#### **CRUDE**

|     | Last  | Week Ago | Month Ago |
|-----|-------|----------|-----------|
| ANS | 87.61 | 86.03    | 75.73     |
| BLS | 86.26 | 83.93    | 72.88     |
| LLS | 84.71 | 83.33    | 73.13     |
| Mid | 84.31 | 82.63    | 72.88     |
| WTI | 84.61 | 82.28    | 72.33     |

#### **PRODUCTS**

|           | Last   | Week Ago | Month Ago |
|-----------|--------|----------|-----------|
| Gulf RBOB | 242.09 | 241.39   | 206.64    |
| Gulf ULSD | 247.99 | 251.17   | 215.29    |
| NYH RBOB  | 252.21 | 256.64   | 216.01    |
| NYH ULSD  | 254.32 | 259      | 221.29    |
| USGC 3%   | 73.38  | 75.38    | 66.13     |









#### **NGLs**

#### MB

|                  | Last   | Week Ago | Month Ago |
|------------------|--------|----------|-----------|
| Butane           | 163.25 | 167.75   | 148.5     |
| IsoButane        | 162    | 166.38   | 148       |
| Natural Gasoline | 194.5  | 194.75   | 172.25    |
| Propane          | 140.75 | 148.13   | 133.38    |

#### **MB NON**

|                  | Last   | Week Ago | Month Ago |
|------------------|--------|----------|-----------|
| Butane           | 161.25 | 166.25   | 149.5     |
| IsoButane        | 162    | 166.38   | 148       |
| Natural Gasoline | 194.75 | 195.25   | 172.25    |
| Propane          | 140.75 | 148.13   | 133.38    |

#### **CONWAY**

|                  | Last  | Week Ago | Month Ago |
|------------------|-------|----------|-----------