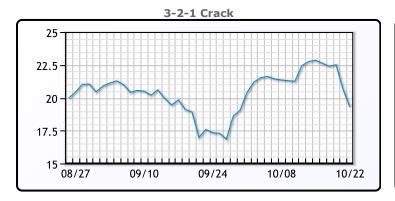

r end. WTI

traded flat for the day at \$83.76. Brent traded up \$.46 or .54% to

**Market Commentary** 

#### **Crude & Product Markets**

settle at \$85.99.





#### **CRUDE**

|     | Last  | Week Ago | Month Ago |
|-----|-------|----------|-----------|
| ANS | 87.61 | 86.03    | 75.73     |
| BLS | 86.26 | 83.93    | 72.88     |
| LLS | 84.71 | 83.33    | 73.13     |
| Mid | 84.31 | 82.63    | 72.88     |
| WTI | 84.61 | 82.28    | 72.33     |

#### **PRODUCTS**

|           | Last   | Week Ago | Month Ago |
|-----------|--------|----------|-----------|
| Gulf RBOB | 242.09 | 241.39   | 206.64    |
| Gulf ULSD | 247.99 | 251.17   | 215.29    |
| NYH RBOB  | 252.21 | 256.64   | 216.01    |
| NYH ULSD  | 254.32 | 259      | 221.29    |
| USGC 3%   | 73.38  | 75.38    | 66.13     |









#### **NGLs**

#### MB

|                  | Last   | Week Ago | Month Ago |
|------------------|--------|----------|-----------|
| Butane           | 163.25 | 167.75   | 148.5     |
| IsoButane        | 162    | 166.38   | 148       |
| Natural Gasoline | 194.5  | 194.75   | 172.25    |
| Propane          | 140.75 | 148.13   | 133.38    |

#### **MB NON**

|                  | Last   | Week Ago | Month Ago |
|------------------|--------|----------|-----------|
| Butane           | 161.25 | 166.25   | 149.5     |
| IsoButane        | 162    | 166.38   | 148       |
| Natural Gasoline | 194.75 | 195.25   | 172.25    |
| Propane          | 140.75 | 148.13   | 133.38    |

#### **CONWAY**

|                  | Last  | Week Ago | Month Ago |
|------------------|-------|----------|---------