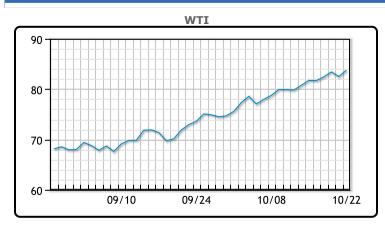

## Oil prices remained strong today along with nat gas, with WTI touching the highest level since 10/2014. Brent is now hovering around 3 year highs. Strengthening fuel demand abroad is continuing to keep prices supported, with both benchmarks climbing around 20% since the start of September. "The global energy supply crunch continues to show its teeth, as oil prices extend their upward march this week, a result of traders pricing in the ongoing rise in fuel demand – which amid limited supply response is depleting global stockpiles," said Louise Dickson, senior oil markets analyst at Rystad Energy. Gasoline and distillate demand is back at five year average levels and Goldman is saying prices could rise above their \$90/bbl forecast before year end. WTI

traded flat for the day at \$83.76. Brent traded up \$.46 or .54% to

**Market Commentary** 

#### **CRUDE**

|     | Last  | Week Ago | Month Ago |
|-----|-------|----------|-----------|
| ANS | 87.61 | 86.03    | 75.73     |
| BLS | 86.26 | 83.93    | 72.88     |
| LLS | 84.71 | 83.33    | 73.13     |
| Mid | 84.31 | 82.63    | 72.88     |
| WTI | 84.61 | 82.28    | 72.33     |