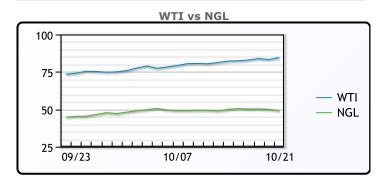

#### **CRUDE**

|     | Last  | Week Ago | Month Ago |
|-----|-------|----------|-----------|
| ANS | 87.61 | 86.03    | 75.73     |
| BLS | 86.26 | 83.93    | 72.88     |
| LLS | 84.71 | 83.33    | 73.13     |
| Mid | 84.31 | 82.63    | 72.88     |
| WTI | 84.61 | 82.28    | 72.33     |