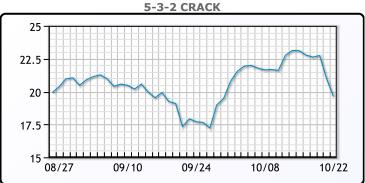

ear end. WTI

traded flat for the day at \$83.76. Brent traded up \$.46 or .54% to

**Market Commentary** 

#### **Crude & Product Markets**

settle at \$85.99.





#### **CRUDE**

|     | Last  | Week Ago | Month Ago |
|-----|-------|----------|-----------|
| ANS | 87.61 | 86.03    | 75.73     |
| BLS | 86.26 | 83.93    | 72.88     |
| LLS | 84.71 | 83.33    | 73.13     |
| Mid | 84.31 | 82.63    | 72.88     |
| WTI | 84.61 | 82.28    | 72.33     |

#### **PRODUCTS**

|           | Last   | Week Ago | Month Ago |
|-----------|--------|----------|-----------|
| Gulf RBOB | 242.09 | 241.39   | 206.64    |
| Gulf ULSD | 247.99 | 251.17   | 215.29    |
| NYH RBOB  | 252.21 | 256.64   | 216.01    |
| NYH ULSD  | 254.32 | 259      | 221.29    |
| USGC 3%   | 73.38  | 75.38    | 66.13     |









#### **NGLs**

#### MB

|                  | Last   | Week Ago | Month Ago |
|------------------|--------|----------|-----------|
| Butane           | 163.25 | 167.75   | 148.5     |
| IsoButane        | 162    | 166.38   | 148       |
| Natural Gasoline | 194.5  | 194.75   | 172.25    |
| Propane          | 140.75 | 148.13   | 133.38    |

#### **MB NON**

|                  | Last   | Week Ago | Month Ago |
|------------------|--------|----------|-----------|
| Butane           | 161.25 | 166.25   | 149.5     |
| IsoButane        | 162    | 166.38   | 148       |
| Natural Gasoline | 194.75 | 195.25   | 172.25    |
| Propane          | 140.75 | 148.13   | 133.38    |

#### **CONWAY**

|                  | Last  | Week Ago | Month Ago |
|------------------|-------|----------|-------