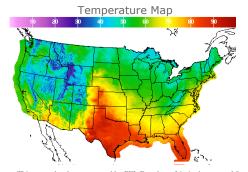

#### **Weather Data**

| City         | HIGH °F | LOW °F |
|--------------|---------|--------|
| Calgary      | 54      | 37     |
| Conway       | 48      | 32     |
| Cushing      | 66      | 51     |
| Denver       | 72      | 49     |
| Houston      | 91      | 74     |
| Mont Belvieu | 85      | 73     |
| Sarnia       | 49      | 46     |
| Williston    | 52      | 37     |
|              |         |        |