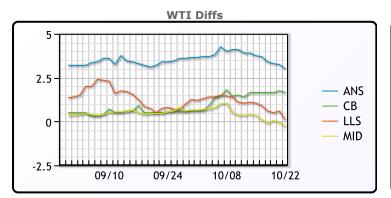

#### **CRUDE**

|     | Last  | Week Ago | Month Ago |
|-----|-------|----------|-----------|
| ANS | 87.61 | 86.03    | 75.73     |
| BLS | 86.26 | 83.93    | 72.88     |
| LLS | 84.71 | 83.33    | 73.13     |
| Mid | 84.31 | 82.63    | 72.88     |
| WTI | 84.61 | 82.28    | 72.33     |