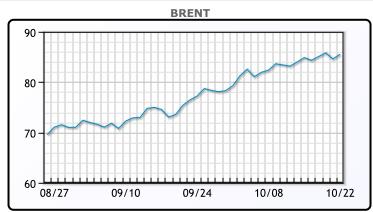

## Oil prices remained strong today along with nat gas, with WTI touching the highest level since 10/2014. Brent is now hovering around 3 year highs. Strengthening fuel demand abroad is continuing to keep prices supported, with both benchmarks climbing around 20% since the start of September. "The global energy supply crunch continues to show its teeth, as oil prices extend their upward march this week, a result of traders pricing in the ongoing rise in fuel demand – which amid limited supply response is depleting global stockpiles," said Louise Dickson, senior oil markets analyst at Rystad Energy. Gasoline and distillate demand is back at five year average levels and Goldman is saying prices could rise above their \$90/bbl forecast before year end. WTI

#### **Crude & Product Markets**

settle at \$85.99.

#### **CRUDE**

|     | Last  | Week Ago | Month Ago |
|-----|-------|----------|-----------|
| ANS | 87.61 | 86.03    | 75.73     |
| BLS | 86.26 | 83.93    | 72.88     |
| LLS | 84.71 | 83.33    | 73.13     |
| Mid | 84.31 | 82.63    | 72.88     |
| WTI | 84.61 | 82.28    | 72.33     |