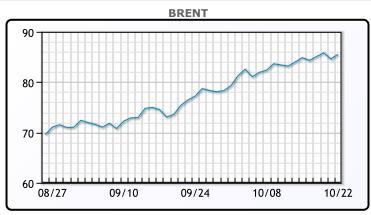

**Market Commentary** 

week over week the highest implied demand pump. The market is still concerned about covid cases, with cases rising in China, Germany, and Russia and the German Chancellor Angela Merkel today saying the pandemic is not yet over. "Supply is still very, very tight, the market is just cautious about the possibility of an uptick in COVID cases in Russia, China and now Germany," said Phil Flynn, senior analyst at Price Futures Group in Chicago. Prices are also still getting support from worries about coal and gas shortages, especially in Europe and Asia. WTI rose \$1.26 or 1.5%, to settle at \$83.76. Brent crude rose \$.92 cents or 1.1% to settle at \$85.53.