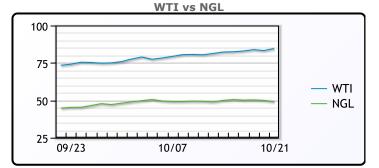

## CRUDE

|     | Last  | Week Ago | Month Ago |
|-----|-------|----------|-----------|
| ANS | 87.61 | 86.03    | 75.73     |
| BLS | 86.26 | 83.93    | 72.88     |
| LLS | 84.71 | 83.33    | 73.13     |
| Mid | 84.31 | 82.63    | 72.88     |
| WTI | 84.61 | 82.28    | 72.33     |

| Oil prices rose today, hovering near recent highs and closing up |
|------------------------------------------------------------------|
| week over week. Gasoline demand remains strong, with the high    |
| implied demand since 2007 despite higher prices at the pump. The |

**Market Commentary** 

week over week the highest implied demand pump. The market is still concerned about covid cases, with cases rising in China, Germany, and Russia and the German Chancellor Angela Merkel today saying the pandemic is not yet over. "Supply is still very, very tight, the market is just cautious about the possibility of an uptick in COVID cases in Russia, China and now Germany," said Phil Flynn, senior analyst at Price Futures Group in Chicago. Prices are also still getting support from worries about coal and gas shortages, especially in Europe and Asia. WTI rose \$1.26 or 1.5%, to settle at \$83.76. Brent crude rose \$.92 cents or 1.1% to settle at \$85.53.