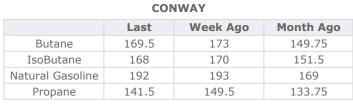

|                  | 1      | MB       |           |
|------------------|--------|----------|-----------|
|                  | Last   | Week Ago | Month Ago |
| Butane           | 163.25 | 167.75   | 148.5     |
| IsoButane        | 162    | 166.38   | 148       |
| Natural Gasoline | 194.5  | 194.75   | 172.25    |
| Propane          | 140.75 | 148.13   | 133.38    |