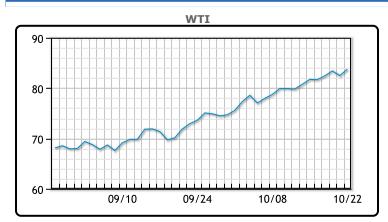

**Market Commentary** 

week over week the highest implied demand pump. The market is still concerned about covid cases, with cases rising in China, Germany, and Russia and the German Chancellor Angela Merkel today saying the pandemic is not yet over. "Supply is still very, very tight, the market is just cautious about the possibility of an uptick in COVID cases in Russia, China and now Germany," said Phil Flynn, senior analyst at Price Futures Group in Chicago. Prices are also still getting support from worries about coal and gas shortages, especially in Europe and Asia. WTI rose \$1.26 or 1.5%, to settle at \$83.76. Brent crude rose \$.92 cents or 1.1% to settle at \$85.53.

## CRUDE

|     | Last  | Week Ago | Month Ago |
|-----|-------|----------|-----------|
| ANS | 87.61 | 86.03    | 75.73     |
| BLS | 86.26 | 83.93    | 72.88     |
| LLS | 84.71 | 83.33    | 73.13     |
| Mid | 84.31 | 82.63    | 72.88     |
| WTI | 84.61 | 82.28    | 72.33     |