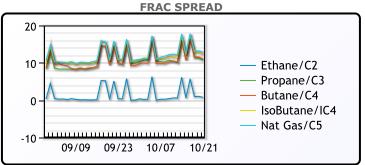

|                  | 1      | MB       |           |
|------------------|--------|----------|-----------|
|                  | Last   | Week Ago | Month Ago |
| Butane           | 163.25 | 167.75   | 148.5     |
| IsoButane        | 162    | 166.38   | 148       |
| Natural Gasoline | 194.5  | 194.75   | 172.25    |
| Propane          | 140.75 | 148.13   | 133.38    |

**MB NON** 

|                  | Last   | Week Ago | Month Ago |
|------------------|--------|----------|-----------|
| Butane           | 161.25 | 166.25   | 149.5     |
| IsoButane        | 162    | 166.38   | 148       |
| Natural Gasoline | 194.75 | 195.25   | 172.25    |
| Propane          | 140.75 | 148.13   | 133.38    |

### EDMONTON

|         | Last  | Week Ago | Month Ago |
|---------|-------|----------|-----------|
| Propane | 128.5 | 136.5    | 123.75    |
|         | SAI   | RNIA     |           |

|         | Last | Week Ago | Month Ago |
|---------|------|----------|-----------|
| Propane | 158  | 161.5    | 145.25    |