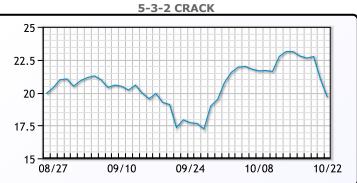

ges, especially in Europe and Asia. WTI rose \$1.26 or 1.5%, to settle at \$83.76. Brent crude rose \$.92 cents or 1.1% to settle at \$85.53.

# **Crude & Product Markets**



## CRUDE

|     | Last  | Week Ago | Month Ago |
|-----|-------|----------|-----------|
| ANS | 87.61 | 86.03    | 75.73     |
| BLS | 86.26 | 83.93    | 72.88     |
| LLS | 84.71 | 83.33    | 73.13     |
| Mid | 84.31 | 82.63    | 72.88     |
| WTI | 84.61 | 82.28    | 72.33     |





## PRODUCTS

|           | Last   | Week Ago | Month Ago |
|-----------|--------|----------|-----------|
| Gulf RBOB | 242.09 | 241.39   | 206.64    |
| Gulf ULSD | 247.99 | 251.17   | 215.29    |
| NYH RBOB  | 252.21 | 256.64   | 216.01    |
| NYH ULSD  | 254.32 | 259      | 221.29    |
| USGC 3%   | 73.38  | 75.38    | 66.13     |



# This report has been prepared by PFL Petroleum Limited personnel for your information only and the views expressed are intended to provide market commentary and are not recommendations. This report is not an offer to sell or a solicitation of any offer to buy any security. The information contained herein has been compiled by PFL from sources believed to be reliable, but no representation or warranty, express or implied, is made by PFL Petroleum Limited, its affiliates or any other person as to its accuracy, completeness or correctness. Copyright 2017 PFL Petroleum Limited. All Rights Reserved





|                  | 1      | MB       |           |
|------------------|--------|----------|-----------|
|                  | Last   | Week Ago | Month Ago |
| Butane           | 163.25 | 1