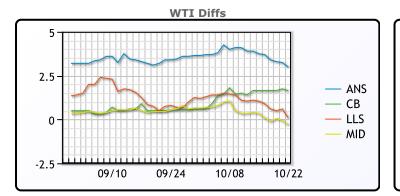

## CRUDE

|     | Last  | Week Ago | Month Ago |
|-----|-------|----------|-----------|
| ANS | 87.61 | 86.03    | 75.73     |
| BLS | 86.26 | 83.93    | 72.88     |
| LLS | 84.71 | 83.33    | 73.13     |
| Mid | 84.31 | 82.63    | 72.88     |
| WTI | 84.61 | 82.28    | 72.33     |