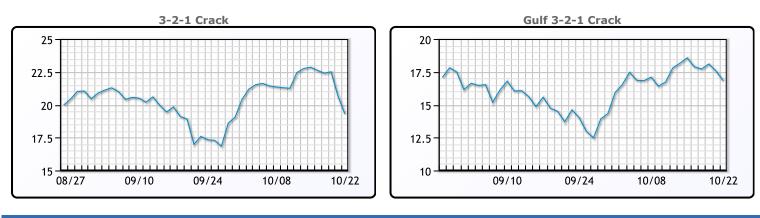

# **Crude & Product Markets**

## CRUDE

|     | Last  | Week Ago | Month Ago |
|-----|-------|----------|-----------|
| ANS | 87.61 | 86.03    | 75.73     |
| BLS | 86.26 | 83.93    | 72.88     |
| LLS | 84.71 | 83.33    | 73.13     |
| Mid | 84.31 | 82.63    | 72.88     |
| WTI | 84.61 | 82.28    | 72.33     |

## PRODUCTS

|           | Last   | Week Ago | Month Ago |
|-----------|--------|----------|-----------|
| Gulf RBOB | 242.09 | 241.39   | 206.64    |
| Gulf ULSD | 247.99 | 251.17   | 215.29    |
| NYH RBOB  | 252.21 | 256.64   | 216.01    |
| NYH ULSD  | 254.32 | 259      | 221.29    |
| USGC 3%   | 73.38  | 75.38    | 66.13     |