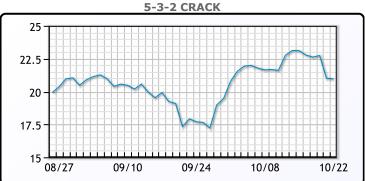

WTI traded down \$.92 or -1.10% to close at \$82.50. Brent traded down \$1.21 or -1.41% to close at \$84.61.

**Market Commentary** 

# **Crude & Product Markets**





## **CRUDE**

|     | Last  | Week Ago | Month Ago |
|-----|-------|----------|-----------|
| ANS | 86.5  | 85.21    | 73.96     |
| BLS | 85    | 82.96    | 71.06     |
| LLS | 83.85 | 82.41    | 71.31     |
| Mid | 83.2  | 81.71    | 71.01     |
| WTI | 83.25 | 81.31    | 70.56     |

## **PRODUCTS**

|           | Last   | Week Ago | Month Ago |
|-----------|--------|----------|-----------|
| Gulf RBOB | 240.76 | 237.55   | 204.52    |
| Gulf ULSD | 248.84 | 250.09   | 212.01    |
| NYH RBOB  | 252.51 | 249.75   | 213.77    |
| NYH ULSD  | 255.16 | 257.26   | 217.51    |
| USGC 3%   | 72.63  | 74.63    | 64.13     |









#### **NGLs**

#### MB

|                  | Last   | Week Ago | Month Ago |
|------------------|--------|----------|-----------|
| Butane           | 165    | 165.25   | 147.25    |
| IsoButane        | 163.25 | 162      | 146       |
| Natural Gasoline | 193.75 | 193      | 169.75    |
| Propane          | 143    | 145.88   | 132.75    |

# **MB NON**

|                  | Last   | Week Ago | Month Ago |
|------------------|--------|----------|-----------|
| Butane           | 163    | 163.75   | 147.25    |
| IsoButane        | 163.25 | 162      | 146       |
| Natural Gasoline | 194    | 193.5    | 169.75    |
| Propane          | 142.75 | 145.88   | 132.75    |

#### **CONWAY**

|                  | Last   | Week Ago | Month Ago |
|------------------|--------|----------|--------