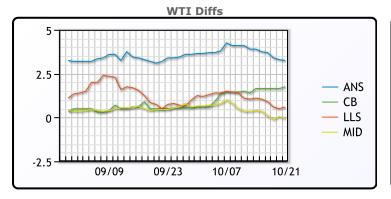

## **CRUDE**

|     | Last  | Week Ago | Month Ago |
|-----|-------|----------|-----------|
| ANS | 86.5  | 85.21    | 73.96     |
| BLS | 85    | 82.96    | 71.06     |
| LLS | 83.85 | 82.41    | 71.31     |
| Mid | 83.2  | 81.71    | 71.01     |
| WTI | 83.25 | 81.31    | 70.56     |