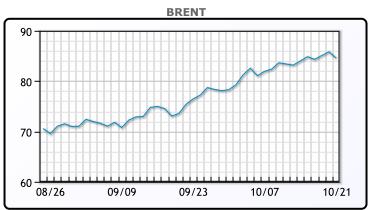

# Oil prices fell today as forecasts for a warmer winter put the brakes on the recent rally in energy prices. According to NOAA, the winter weather in large parts of the US is expected to be warmer than average. "The report, indicating drier and warmer conditions across the southern and eastern U.S., is putting pressure on the complex," said Bob Yawger, director of energy futures at Mizuho. There was definitely some profit taking today after yesterday's price increase, which was driven by tighter crude and fuel inventories, notably Cushing inventories at a three year low. WTI traded down \$.92 or -1.10% to close at \$82.50. Brent traded down \$1.21 or -1.41% to close at \$84.61.

## **CRUDE**

|     | Last  | Week Ago | Month Ago |
|-----|-------|----------|-----------|
| ANS | 86.5  | 85.21    | 73.96     |
| BLS | 85    | 82.96    | 71.06     |
| LLS | 83.85 | 82.41    | 71.31     |
| Mid | 83.2  | 81.71    | 71.01     |
| WTI | 83.25 | 81.31    | 70.56     |