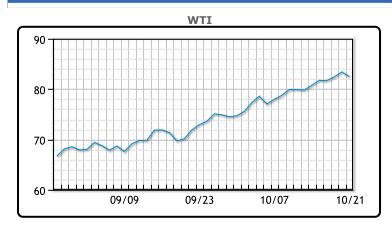

# Oil prices fell today as forecasts for a warmer winter put the brakes on the recent rally in energy prices. According to NOAA, the winter weather in large parts of the US is expected to be warmer than average. "The report, indicating drier and warmer conditions across the southern and eastern U.S., is putting pressure on the complex," said Bob Yawger, director of energy futures at Mizuho. There was definitely some profit taking today after yesterday's price increase, which was driven by tighter crude and fuel inventories, notably Cushing inventories at a three year low. WTI traded down \$.92 or -1.10% to close at \$82.50. Brent traded down \$1.21 or -1.41% to close at \$84.61.

## **CRUDE**

|     | Last  | Week Ago | Month Ago |
|-----|-------|----------|-----------|
| ANS | 86.5  | 85.21    | 73.96     |
| BLS | 85    | 82.96    | 71.06     |
| LLS | 83.85 | 82.41    | 71.31     |
| Mid | 83.2  | 81.71    | 71.01     |
| WTI | 83.25 | 81.31    | 70.56     |