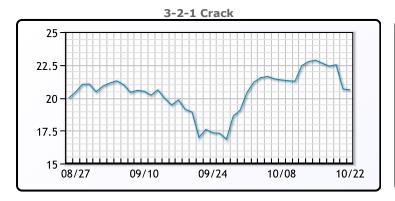

# **Crude & Product Markets**

## **CRUDE**

|     | Last  | Week Ago | Month Ago |
|-----|-------|----------|-----------|
| ANS | 86.5  | 85.21    | 73.96     |
| BLS | 85    | 82.96    | 71.06     |
| LLS | 83.85 | 82.41    | 71.31     |
| Mid | 83.2  | 81.71    | 71.01     |
| WTI | 83.25 | 81.31    | 70.56     |

## **PRODUCTS**

|           | Last   | Week Ago | Month Ago |
|-----------|--------|----------|-----------|
| Gulf RBOB | 240.76 | 237.55   | 204.52    |
| Gulf ULSD | 248.84 | 250.09   | 212.01    |
| NYH RBOB  | 252.51 | 249.75   | 213.77    |
| NYH ULSD  | 255.16 | 257.26   | 217.51    |
| USGC 3%   | 72.63  | 74.63    | 64.13     |