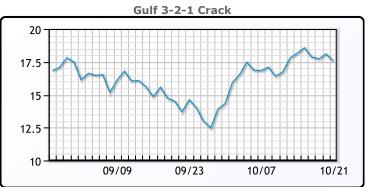

# **Crude & Product Markets**

## **CRUDE**

|     | Last  | Week Ago | Month Ago |
|-----|-------|----------|-----------|
| ANS | 86.5  | 85.21    | 73.96     |
| BLS | 85    | 82.96    | 71.06     |
| LLS | 83.85 | 82.41    | 71.31     |
| Mid | 83.2  | 81.71    | 71.01     |
| WTI | 83.25 | 81.31    | 70.56     |

## **PRODUCTS**

|           | Last   | Week Ago | Month Ago |
|-----------|--------|----------|-----------|
| Gulf RBOB | 240.76 | 237.55   | 204.52    |
| Gulf ULSD | 248.84 | 250.09   | 212.01    |
| NYH RBOB  | 252.51 | 249.75   | 213.77    |
| NYH ULSD  | 255.16 | 257.26   | 217.51    |
| USGC 3%   | 72.63  | 74.63    | 64.13     |