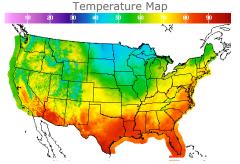

# **Weather Data**

| C!           | LITCH OF | 1.014/.05 |
|--------------|----------|-----------|
| City         | HIGH °F  | LOW °F    |
| Calgary      | 59       | 38        |
| Conway       | 41       | 29        |
| Cushing      | 69       | 49        |
| Denver       | 65       | 47        |
| Houston      | 85       | 71        |
| Mont Belvieu | 83       | 70        |
| Sarnia       | 63       | 52        |
| Williston    | 48       | 30        |