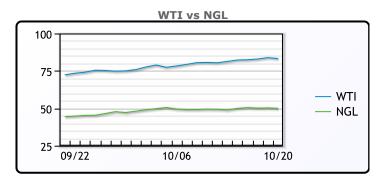

## **CRUDE**

|     | Last  | Week Ago | Month Ago |
|-----|-------|----------|-----------|
| ANS | 86.5  | 85.21    | 73.96     |
| BLS | 85    | 82.96    | 71.06     |
| LLS | 83.85 | 82.41    | 71.31     |
| Mid | 83.2  | 81.71    | 71.01     |
| WTI | 83.25 | 81.31    | 70.56     |

#### **NGLs**

#### MB

|                  | Last   | Week Ago | Month Ago |
|------------------|--------|----------|-----------|
| Butane           | 165    | 165.25   | 147.25    |
| IsoButane        | 163.25 | 162      | 146       |
| Natural Gasoline | 193.75 | 193      | 169.75    |
| Propane          | 143    | 145.88   | 132.75    |