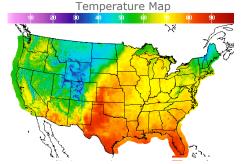

# **Weather Data**

| City         | HIGH °F | LOW °F |
|--------------|---------|--------|
| Calgary      | 49      | 36     |
| Conway       | 55      | 39     |
| Cushing      | 76      | 57     |
| Denver       | 59      | 44     |
| Houston      | 80      | 63     |
| Mont Belvieu | 78      | 59     |
| Sarnia       | 68      | 48     |
| Williston    | 50      | 39     |