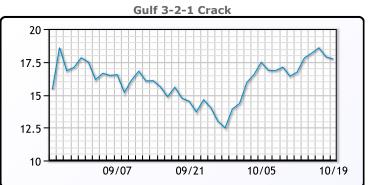

# **Crude & Product Markets**

# **PRODUCTS**

|           | Last   | Week Ago | Month Ago |
|-----------|--------|----------|-----------|
| Gulf RBOB | 239.55 | 232.41   | 212.5     |
| Gulf ULSD | 250.37 | 244.95   | 215.91    |
| NYH RBOB  | 254.55 | 244.79   | 222.13    |
| NYH ULSD  | 256.32 | 253.18   | 221.16    |
| USGC 3%   | 74.13  | 74.63    | 64.38     |