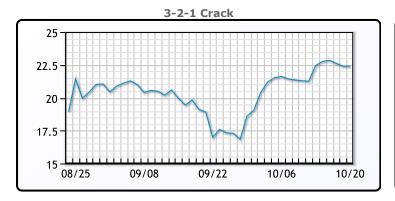

# **Crude & Product Markets**

# **CRUDE**

|     | Last  | Week Ago | Month Ago |
|-----|-------|----------|-----------|
| ANS | 86.36 | 84.74    | 75.07     |
| BLS | 84.61 | 82.14    | 72.47     |
| LLS | 83.56 | 81.74    | 72.72     |
| Mid | 82.86 | 80.99    | 72.42     |
| WTI | 82.96 | 80.64    | 71.97     |