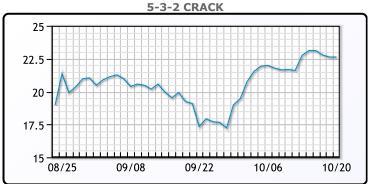

is expected to extend into most of 2022, and crude oil demand will only catch up with crude supply by the fourth quarter of next year."

# **Crude & Product Markets**





# **CRUDE**

|     | Last  | Week Ago | Month Ago |
|-----|-------|----------|-----------|
| ANS | 86.36 | 84.74    | 75.07     |
| BLS | 84.61 | 82.14    | 72.47     |
| LLS | 83.56 | 81.74    | 72.72     |
| Mid | 82.86 | 80.99    | 72.42     |
| WTI | 82.96 | 80.64    | 71.97     |

# **PRODUCTS**

|           | Last   | Week Ago | Month Ago |
|-----------|--------|----------|-----------|
| Gulf RBOB | 239.55 | 232.41   | 212.5     |
| Gulf ULSD | 250.37 | 244.95   | 215.91    |
| NYH RBOB  | 254.55 | 244.79   | 222.13    |
| NYH ULSD  | 256.32 | 253.18   | 221.16    |
| USGC 3%   | 74.13  | 74.63    | 64.38     |









# **NGLs**

#### MB

|                  | Last   | Week Ago | Month Ago |
|------------------|--------|----------|-----------|
| Butane           | 168.75 | 162.25   | 150       |
| IsoButane        | 168    | 159.75   | 149       |
| Natural Gasoline | 195.25 | 192      | 173       |
| Propane          | 148    | 144.75   | 133.25    |

#### **MB NON**

|                  | Last   | Week Ago | Month Ago |
|------------------|--------|----------|-----------|
| Butane           | 166.75 | 159.75   | 149.25    |
| IsoButane        | 168    | 159.75   | 149       |
| Natural Gasoline | 195.5  | 192.25   | 173.5     |
| Propane          | 148    | 145      | 133.5     |

#### **CONWAY**

|                  | Last   | Week Ago | Month Ago |
|------------------|--------|----------|--------