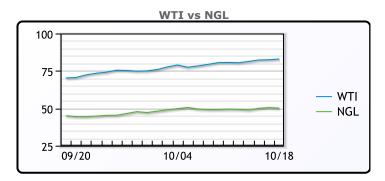

# Market Commentary Brent crude settled lower 53 cents to close at \$85.08 while WTI closed higher, up 16 cents to settle at \$82.96. "Supply-demand balances show that the market is experiencing a supply deficit, which is spurring deep inventory draws and driving prices upwards," said Louise Dickson, senior oil markets analyst at Rystad Energy. "This market tightness is expected to extend into most of 2022, and crude oil demand will only catch up with crude supply by the fourth quarter of next year."

# **CRUDE**

|     | Last  | Week Ago | Month Ago |
|-----|-------|----------|-----------|
| ANS | 86.36 | 84.74    | 75.07     |
| BLS | 84.61 | 82.14    | 72.47     |
| LLS | 83.56 | 81.74    | 72.72     |
| Mid | 82.86 | 80.99    | 72.42     |
| WTI | 82.96 | 80.64    | 71.97     |

# **NGLs**