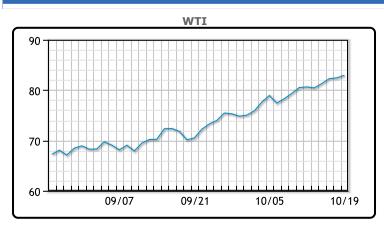

# Market Commentary Brent crude settled lower 53 cents to close at \$85.08 while WTI closed higher, up 16 cents to settle at \$82.96. "Supply-demand balances show that the market is experiencing a supply deficit, which is spurring deep inventory draws and driving prices upwards," said Louise Dickson, senior oil markets analyst at Rystad Energy. "This market tightness is expected to extend into most of 2022, and crude oil demand will only catch up with crude supply by the fourth quarter of next year."

# **CRUDE**

|     | Last  | Week Ago | Month Ago |
|-----|-------|----------|-----------|
| ANS | 86.36 | 84.74    | 75.07     |
| BLS | 84.61 | 82.14    | 72.47     |
| LLS | 83.56 | 81.74    | 72.72     |
| Mid | 82.86 | 80.99    | 72.42     |
| WTI | 82.96 | 80.64    | 71.97     |