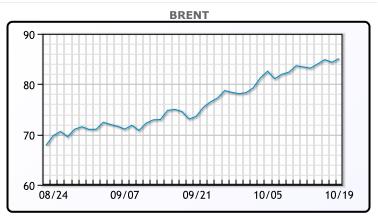

# Market Commentary Brent crude settled lower 53 cents to close at \$85.08 while WTI closed higher, up 16 cents to settle at \$82.96. "Supply-demand balances show that the market is experiencing a supply deficit, which is spurring deep inventory draws and driving prices upwards," said Louise Dickson, senior oil markets analyst at Rystad Energy. "This market tightness is expected to extend into most of 2022, and crude oil demand will only catch up with crude supply by the fourth quarter of next year."

# **CRUDE**

|     | Last  | Week Ago | Month Ago |
|-----|-------|----------|-----------|
| ANS | 86.36 | 84.74    | 75.07     |
| BLS | 84.61 | 82.14    | 72.47     |
| LLS | 83.56 | 81.74    | 72.72     |
| Mid | 82.86 | 80.99    | 72.42     |
| WTI | 82.96 | 80.64    | 71.97     |