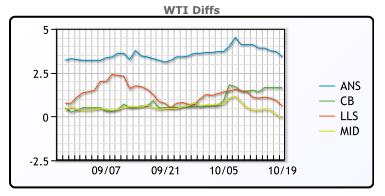

# **CRUDE**

|     | Last  | Week Ago | Month Ago |
|-----|-------|----------|-----------|
| ANS | 86.36 | 84.74    | 75.07     |
| BLS | 84.61 | 82.14    | 72.47     |
| LLS | 83.56 | 81.74    | 72.72     |
| Mid | 82.86 | 80.99    | 72.42     |
| WTI | 82.96 | 80.64    | 71.97     |