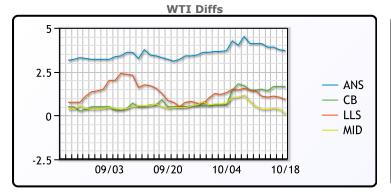

# **CRUDE**

|     | Last  | Week Ago | Month Ago |
|-----|-------|----------|-----------|
| ANS | 86.14 | 84.62    | 75.07     |
| BLS | 84.09 | 81.97    | 72.47     |
| LLS | 83.34 | 81.92    | 72.72     |
| Mid | 82.54 | 81.02    | 72.42     |
| WTI | 82.44 | 80.52    | 71.97     |