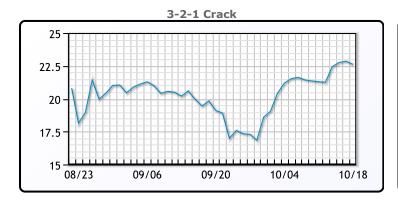

close at \$82.44. Brent traded down \$.70 or -.82% to close at \$84.16.

# **Crude & Product Markets**





# **CRUDE**

|     | Last  | Week Ago | Month Ago |
|-----|-------|----------|-----------|
| ANS | 86.14 | 84.62    | 75.07     |
| BLS | 84.09 | 81.97    | 72.47     |
| LLS | 83.34 | 81.92    | 72.72     |
| Mid | 82.54 | 81.02    | 72.42     |
| WTI | 82.44 | 80.52    | 71.97     |

# **PRODUCTS**

|           | Last   | Week Ago | Month Ago |
|-----------|--------|----------|-----------|
| Gulf RBOB | 241.16 | 232.91   | 212.5     |
| Gulf ULSD | 249.02 | 245.65   | 215.91    |
| NYH RBOB  | 257.04 | 244.29   | 222.13    |
| NYH ULSD  | 255.79 | 252.88   | 221.16    |
| USGC 3%   | 74.38  | 75.13    | 64.38     |



# 5-3-2 CRACK 25 22.5 20 17.5 15 08/23 09/06 09/20 10/04 10/18





# **NGLs**

#### MB

|                  | Last    | Week Ago | Month Ago |
|------------------|---------|----------|-----------|
| Butane           | 168.875 | 162.5    | 148.25    |
| IsoButane        | 167.375 | 161.5    | 149       |
| Natural Gasoline | 194     | 191.5    | 173       |
| Propane          | 148.25  | 146.75   | 133.5     |

# **MB NON**

|                  | Last    | Week Ago | Month Ago |
|------------------|---------|----------|-----------|
| Butane           | 167.375 | 161.5    | 149.25    |
| IsoButane        | 167.375 | 161.5    | 149       |
| Natural Gasoline | 194.25  | 192.25   | 173.5     |
| Propane          | 148.13  | 147      | 133.5     |

#### **CONWAY**

|                  | Last | Week Ago | Month Ago |
|------------------|------|----------|-----