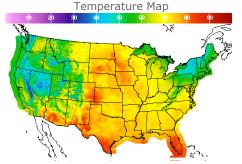

# **Weather Data**

| City         | HIGH °F | LOW °F |
|--------------|---------|--------|
| Calgary      | 42      | 35     |
| Conway       | 70      | 48     |
| Cushing      | 71      | 51     |
| Denver       | 73      | 55     |
| Houston      | 76      | 60     |
| Mont Belvieu | 73      | 55     |
| Sarnia       | 57      | 44     |
| Williston    | 70      | 49     |