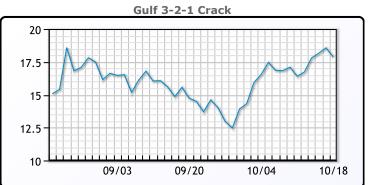

ose at \$82.44. Brent traded down \$.70 or -.82% to close at \$84.16.

# **Crude & Product Markets**





# **CRUDE**

|     | Last  | Week Ago | Month Ago |
|-----|-------|----------|-----------|
| ANS | 86.14 | 84.62    | 75.07     |
| BLS | 84.09 | 81.97    | 72.47     |
| LLS | 83.34 | 81.92    | 72.72     |
| Mid | 82.54 | 81.02    | 72.42     |
| WTI | 82.44 | 80.52    | 71.97     |

# **PRODUCTS**

|           | Last   | Week Ago | Month Ago |
|-----------|--------|----------|-----------|
| Gulf RBOB | 241.16 | 232.91   | 212.5     |
| Gulf ULSD | 249.02 | 245.65   | 215.91    |
| NYH RBOB  | 257.04 | 244.29   | 222.13    |
| NYH ULSD  | 255.79 | 252.88   | 221.16    |
| USGC 3%   | 74.38  | 75.13    | 64.38     |



# 5-3-2 CRACK 25 22.5 20 17.5 15 08/23 09/06 09/20 10/04 10/18





# **NGLs**

#### MB

|                  | Last    | Week Ago | Month Ago |
|------------------|---------|----------|-----------|
| Butane           | 168.875 | 162.5    | 148.25    |
| IsoButane        | 167.375 | 161.5    | 149       |
| Natural Gasoline | 194     | 191.5    | 173       |
| Propane          | 148.25  | 146.75   | 133.5     |

# **MB NON**

|                  | Last    | Week Ago | Month Ago |
|------------------|---------|----------|-----------|
| Butane           | 167.375 | 161.5    | 149.25    |
| IsoButane        | 167.375 | 161.5    | 149       |
| Natural Gasoline | 194.25  | 192.25   | 173.5     |
| Propane          | 148.13  | 147      | 133.5     |

#### **CONWAY**

|                  | Last | Week Ago | Month Ago |
|------------------|------|----------|-------