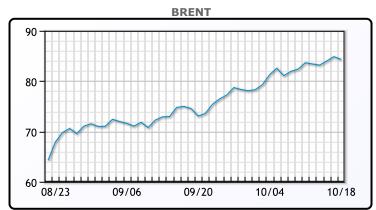

# **Market Commentary**

Prices were mixed, with Brent pulling back slightly after touching multi year highs. Production at U.S. factories fell by the most in seven months in September, further evidence that supply constraints were hampering economic growth. "The oil market started off with a lot of exuberance, but weak data on U.S. industrial production caused people to lose confidence in demand, and China released data that intensified those worries," said Phil Flynn, senior analyst at Price Futures Group in New York. China's faily crude processing rate in September fell to the lowest since May 2020. The PRC also showed 3Q economic growth falling to its lowest level in a year. WTI traded up \$.16 or .19% to close at \$82.44. Brent traded down \$.70 or -.82% to close at \$84.16.

# **CRUDE**

|     | Last  | Week Ago | Month Ago |
|-----|-------|----------|-----------|
| ANS | 86.14 | 84.62    | 75.07     |
| BLS | 84.09 | 81.97    | 72.47     |
| LLS | 83.34 | 81.92    | 72.72     |
| Mid | 82.54 | 81.02    | 72.42     |
| WTI | 82.44 | 80.52    | 71.97     |