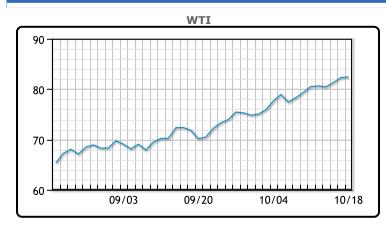

# **Market Commentary**

Prices were mixed, with Brent pulling back slightly after touching multi year highs. Production at U.S. factories fell by the most in seven months in September, further evidence that supply constraints were hampering economic growth. "The oil market started off with a lot of exuberance, but weak data on U.S. industrial production caused people to lose confidence in demand, and China released data that intensified those worries," said Phil Flynn, senior analyst at Price Futures Group in New York. China's faily crude processing rate in September fell to the lowest since May 2020. The PRC also showed 3Q economic growth falling to its lowest level in a year. WTI traded up \$.16 or .19% to close at \$82.44. Brent traded down \$.70 or -.82% to close at \$84.16.

# **CRUDE**

|     | Last  | Week Ago | Month Ago |
|-----|-------|----------|-----------|
| ANS | 86.14 | 84.62    | 75.07     |
| BLS | 84.09 | 81.97    | 72.47     |
| LLS | 83.34 | 81.92    | 72.72     |
| Mid | 82.54 | 81.02    | 72.42     |
| WTI | 82.44 | 80.52    | 71.97     |