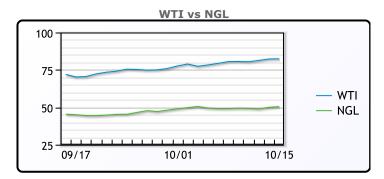

# **CRUDE**

|     | Last  | Week Ago | Month Ago |
|-----|-------|----------|-----------|
| ANS | 86.14 | 84.62    | 75.07     |
| BLS | 84.09 | 81.97    | 72.47     |
| LLS | 83.34 | 81.92    | 72.72     |
| Mid | 82.54 | 81.02    | 72.42     |
| WTI | 82.44 | 80.52    | 71.97     |

# **PRODUCTS**

|           | Last   | Week Ago | Month Ago |
|-----------|--------|----------|-----------|
| Gulf RBOB | 241.16 | 232.91   | 212.5     |
| Gulf ULSD | 249.02 | 245.65   | 215.91    |
| NYH RBOB  | 257.04 | 244.29   | 222.13    |
| NYH ULSD  | 255.79 | 252.88   | 221.16    |
| USGC 3%   | 74.38  | 75.13    | 64.38     |