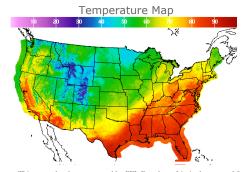

# **Weather Data**

| City         | HIGH °F | LOW °F |
|--------------|---------|--------|
| Calgary      | 57      | 29     |
| Conway       | 51      | 40     |
| Cushing      | 66      | 52     |
| Denver       | 55      | 38     |
| Houston      | 87      | 74     |
| Mont Belvieu | 86      | 69     |
| Sarnia       | 63      | 57     |
| Williston    | 54      | 36     |