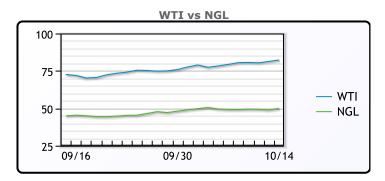

## **CRUDE**

|     | Last  | Week Ago | Month Ago |
|-----|-------|----------|-----------|
| ANS | 86.03 | 83.45    | 75.91     |
| BLS | 83.93 | 80.8     | 73.51     |
| LLS | 83.33 | 80.8     | 73.86     |
| Mid | 82.63 | 80.15    | 73.11     |
| WTI | 82.28 | 79.35    | 72.61     |

## **NGLs**

## MB

|                  | Last   | Week Ago | Month Ago |
|------------------|--------|----------|-----------|
| Butane           | 167.75 | 159.63   | 147.25    |
| IsoButane        | 166.38 | 159.5    | 146       |
| Natural Gasoline | 194.75 | 190      | 173.3     |
| Propane          | 148.13 | 145.5    | 130.38    |

## **MB NON**

|                  | Last   | Week Ago | Month Ago |
|------------------|--------|----------|-----------|
| Butane           | 166.25 | 158.63   | 146.38    |
| IsoButane        | 166.38 | 159.5    | 146       |
| Natural Gasoline | 195.25 | 190.25   | 173.5     |
| Propane          | 148.13 | 145.63   | 130.38    |