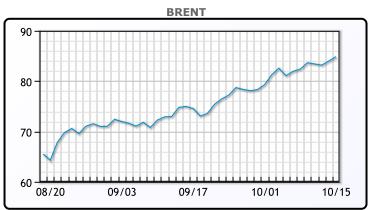

Market Commentary

Oil prices continued to rise today, despite yesterday's much larger than expected build in crude inventories. Demand has continued to pick up as the world has recovered from the pandemic, with a boost from power generators switching away from expensive gas and coal. "It will take a trifecta of events to derail this oil price rally: OPEC+ unexpectedly boosts output, warm weather hits the Northern Hemisphere, and if the Biden administration taps the strategic petroleum reserves," said Edward Moya, senior market analyst at OANDA. U.S. energy firms this week added oil and natural gas rigs for a sixth week in a row. WTI traded up \$.97 or 1.19% to close at \$82.28. Brent traded up \$.86 or 1.02% to close at \$84.86.

## **CRUDE**

|     | Last  | Week Ago | Month Ago |
|-----|-------|----------|-----------|
| ANS | 86.03 | 83.45    | 75.91     |
| BLS | 83.93 | 80.8     | 73.51     |
| LLS | 83.33 | 80.8     | 73.86     |
| Mid | 82.63 | 80.15    | 73.11     |
| WTI | 82.28 | 79.35    | 72.61     |