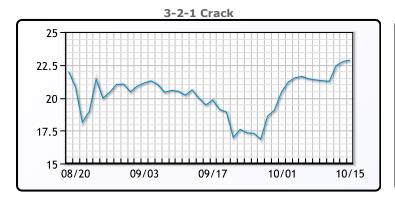

# **Crude & Product Markets**

## **CRUDE**

|     | Last  | Week Ago | Month Ago |
|-----|-------|----------|-----------|
| ANS | 86.03 | 83.45    | 75.91     |
| BLS | 83.93 | 80.8     | 73.51     |
| LLS | 83.33 | 80.8     | 73.86     |
| Mid | 82.63 | 80.15    | 73.11     |
| WTI | 82.28 | 79.35    | 72.61     |

## **PRODUCTS**

|           | Last   | Week Ago | Month Ago |
|-----------|--------|----------|-----------|
| Gulf RBOB | 241.39 | 232.75   | 218.66    |
| Gulf ULSD | 251.17 | 241.62   | 215.83    |
| NYH RBOB  | 256.64 | 242.75   | 226.53    |
| NYH ULSD  | 258.99 | 248.37   | 220.66    |
| USGC 3%   | 75.38  | 73.88    | 66.13     |