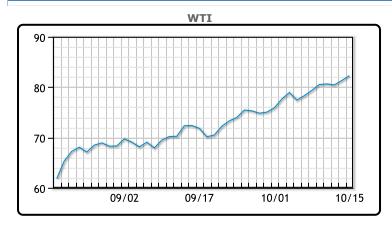

Market Commentary

Oil prices continued to rise today, despite yesterday's much larger than expected build in crude inventories. Demand has continued to pick up as the world has recovered from the pandemic, with a boost from power generators switching away from expensive gas and coal. "It will take a trifecta of events to derail this oil price rally: OPEC+ unexpectedly boosts output, warm weather hits the Northern Hemisphere, and if the Biden administration taps the strategic petroleum reserves," said Edward Moya, senior market analyst at OANDA. U.S. energy firms this week added oil and natural gas rigs for a sixth week in a row. WTI traded up \$.97 or 1.19% to close at \$82.28. Brent traded up \$.86 or 1.02% to close at \$84.86.

## **CRUDE**

|     | Last  | Week Ago | Month Ago |
|-----|-------|----------|-----------|
| ANS | 86.03 | 83.45    | 75.91     |
| BLS | 83.93 | 80.8     | 73.51     |
| LLS | 83.33 | 80.8     | 73.86     |
| Mid | 82.63 | 80.15    | 73.11     |
| WTI | 82.28 | 79.35    | 72.61     |