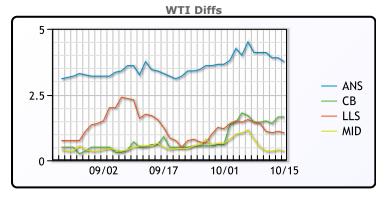

## **CRUDE**

|     | Last  | Week Ago | Month Ago |
|-----|-------|----------|-----------|
| ANS | 86.03 | 83.45    | 75.91     |
| BLS | 83.93 | 80.8     | 73.51     |
| LLS | 83.33 | 80.8     | 73.86     |
| Mid | 82.63 | 80.15    | 73.11     |
| WTI | 82.28 | 79.35    | 72.61     |