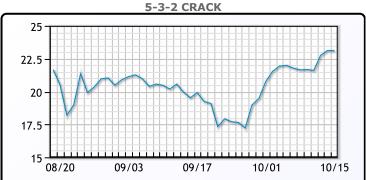

rigs for a sixth week in a row. WTI traded up \$.97 or 1.19% to close at \$82.28. Brent traded up \$.86 or 1.02% to close at \$84.86.

# **Crude & Product Markets**





## **CRUDE**

|     | Last  | Week Ago | Month Ago |
|-----|-------|----------|-----------|
| ANS | 86.03 | 83.45    | 75.91     |
| BLS | 83.93 | 80.8     | 73.51     |
| LLS | 83.33 | 80.8     | 73.86     |
| Mid | 82.63 | 80.15    | 73.11     |
| WTI | 82.28 | 79.35    | 72.61     |

## **PRODUCTS**

|           | Last   | Week Ago | Month Ago |
|-----------|--------|----------|-----------|
| Gulf RBOB | 241.39 | 232.75   | 218.66    |
| Gulf ULSD | 251.17 | 241.62   | 215.83    |
| NYH RBOB  | 256.64 | 242.75   | 226.53    |
| NYH ULSD  | 258.99 | 248.37   | 220.66    |
| USGC 3%   | 75.38  | 73.88    | 66.13     |









## **NGLs**

## MB

|                  | Last   | Week Ago | Month Ago |
|------------------|--------|----------|-----------|
| Butane           | 167.75 | 159.63   | 147.25    |
| IsoButane        | 166.38 | 159.5    | 146       |
| Natural Gasoline | 194.75 | 190      | 173.3     |
| Propane          | 148.13 | 145.5    | 130.38    |

## **MB NON**

|                  | Last   | Week Ago | Month Ago |
|------------------|--------|----------|-----------|
| Butane           | 166.25 | 158.63   | 146.38    |
| IsoButane        | 166.38 | 159.5    | 146       |
| Natural Gasoline | 195.25 | 190.25   | 173.5     |
| Propane          | 148.13 | 145.63   | 130.38    |

#### **CONWAY**

|                  | Last  | Week Ago | Month Ago |
|------------------|-------|----------|-----------|