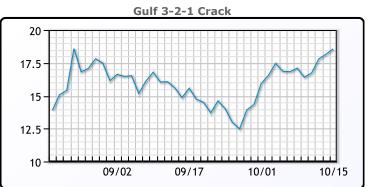

# **Crude & Product Markets**

## **CRUDE**

|     | Last  | Week Ago | Month Ago |
|-----|-------|----------|-----------|
| ANS | 86.03 | 83.45    | 75.91     |
| BLS | 83.93 | 80.8     | 73.51     |
| LLS | 83.33 | 80.8     | 73.86     |
| Mid | 82.63 | 80.15    | 73.11     |
| WTI | 82.28 | 79.35    | 72.61     |

## **PRODUCTS**

|           | Last   | Week Ago | Month Ago |
|-----------|--------|----------|-----------|
| Gulf RBOB | 241.39 | 232.75   | 218.66    |
| Gulf ULSD | 251.17 | 241.62   | 215.83    |
| NYH RBOB  | 256.64 | 242.75   | 226.53    |
| NYH ULSD  | 258.99 | 248.37   | 220.66    |
| USGC 3%   | 75.38  | 73.88    | 66.13     |