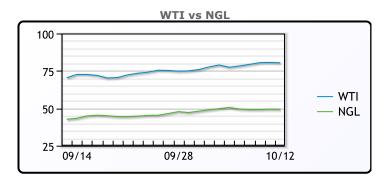

## **CRUDE**

|     | Last  | Week Ago | Month Ago |
|-----|-------|----------|-----------|
| ANS | 84.34 | 81.43    | 73.9      |
| BLS | 81.84 | 79.23    | 71.05     |
| LLS | 81.49 | 78.88    | 72.15     |
| Mid | 80.79 | 78.48    | 71        |
| WTI | 80.44 | 77.43    | 70.45     |

#### MB

|                  | Last   | Week Ago | Month Ago |
|------------------|--------|----------|-----------|
| Butane           | 161    | 161.25   | 140.75    |
| IsoButane        | 159.5  | 161      | 140.75    |
| Natural Gasoline | 191.25 | 184      | 166.5     |
| Propane          | 142    | 150      | 123.5     |