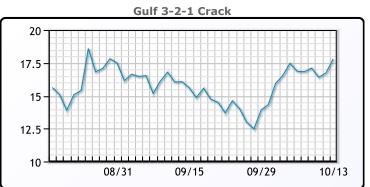

## **PRODUCTS**

|           | Last   | Week Ago | Month Ago |
|-----------|--------|----------|-----------|
| Gulf RBOB | 235.55 | 227.09   | 215.59    |
| Gulf ULSD | 245.99 | 238.3    | 211.23    |
| NYH RBOB  | 246.68 | 236.37   | 222.34    |
| NYH ULSD  | 253.11 | 244.7    | 215.83    |
| USGC 3%   | 73.38  | 73.13    | 63.88     |