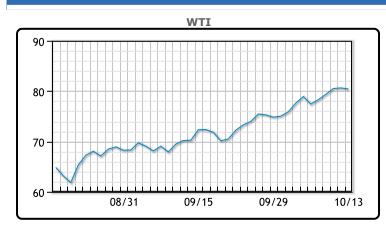

Oil prices eased slightly today, but gasoline and diesel futures closed at their highest level since 10/2014. China is in the midst of a severe energy crisis, and markets have focused on how the energy supply crunch will affect demand, especially in places like the PRC. However, China did release data today showing September imports were down 15%. OPEC+ also released a report, actually trimming its world oil demand growth forecasts for 2021. "Today's monthly OPEC report appeared to offer something for both the bulls and the bears with the agency unexpectedly reducing their global oil demand forecast...for this year while adjusting their non-OPEC supply growth estimate downward," said Jim Ritterbusch, president of Ritterbusch and Associates in Galena, Illinois. The EIA inventory report will come out a day late due to the holiday on Monday. WTI traded down \$.20 or -.25% to close at \$80.44. Brent traded down \$.24 or -.28% to close at \$83.18.

## **CRUDE**

|     | Last  | Week Ago | Month Ago |
|-----|-------|----------|-----------|
| ANS | 84.34 | 81.43    | 73.9      |
| BLS | 81.84 | 79.23    | 71.05     |
| LLS | 81.49 | 78.88    | 72.15     |
| Mid | 80.79 | 78.48    | 71        |
| WTI | 80.44 | 77.43    | 70.45     |