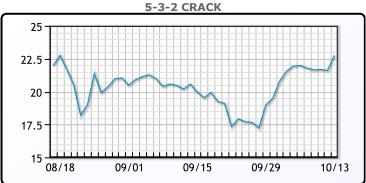

ay. WTI traded down \$.20 or -.25% to close at \$80.44. Brent traded down \$.24 or -.28% to close at \$83.18.

**Market Commentary** 

# **Crude & Product Markets**





## **CRUDE**

|     | Last  | Week Ago | Month Ago |
|-----|-------|----------|-----------|
| ANS | 84.34 | 81.43    | 73.9      |
| BLS | 81.84 | 79.23    | 71.05     |
| LLS | 81.49 | 78.88    | 72.15     |
| Mid | 80.79 | 78.48    | 71        |
| WTI | 80.44 | 77.43    | 70.45     |

## **PRODUCTS**

|           | Last   | Week Ago | Month Ago |
|-----------|--------|----------|-----------|
| Gulf RBOB | 235.55 | 227.09   | 215.59    |
| Gulf ULSD | 245.99 | 238.3    | 211.23    |
| NYH RBOB  | 246.68 | 236.37   | 222.34    |
| NYH ULSD  | 253.11 | 244.7    | 215.83    |
| USGC 3%   | 73.38  | 73.13    | 63.88     |









# NGLs

#### MB

|                  | Last   | Week Ago | Month Ago |
|------------------|--------|----------|-----------|
| Butane           | 161    | 161.25   | 140.75    |
| IsoButane        | 159.5  | 161      | 140.75    |
| Natural Gasoline | 191.25 | 184      | 166.5     |
| Propane          | 142    | 150      | 123.5     |

#### **MB NON**

|                  | Last   | Week Ago | Month Ago |
|------------------|--------|----------|-----------|
| Butane           | 159.5  | 160.25   | 141.75    |
| IsoButane        | 159.5  | 161      | 140.75    |
| Natural Gasoline | 191.75 | 185.25   | 167       |
| Propane          | 142.13 | 150.25   | 123.75    |

#### **CONWAY**

|                  | Last  | Week Ago | Month Ago |
|------------------|-------|----------|-----------|
|