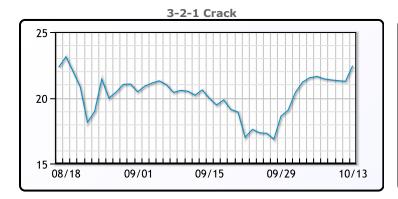

## **CRUDE**

|     | Last  | Week Ago | Month Ago |
|-----|-------|----------|-----------|
| ANS | 84.34 | 81.43    | 73.9      |
| BLS | 81.84 | 79.23    | 71.05     |
| LLS | 81.49 | 78.88    | 72.15     |
| Mid | 80.79 | 78.48    | 71        |
| WTI | 80.44 | 77.43    | 70.45     |

## **PRODUCTS**

|           | Last   | Week Ago | Month Ago |
|-----------|--------|----------|-----------|
| Gulf RBOB | 235.55 | 227.09   | 215.59    |
| Gulf ULSD | 245.99 | 238.3    | 211.23    |
| NYH RBOB  | 246.68 | 236.37   | 222.34    |
| NYH ULSD  | 253.11 | 244.7    | 215.83    |
| USGC 3%   | 73.38  | 73.13    | 63.88     |