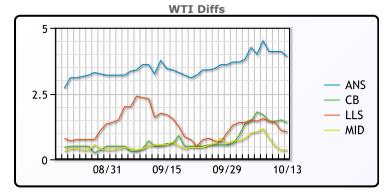

## **CRUDE**

|     | Last  | Week Ago | Month Ago |
|-----|-------|----------|-----------|
| ANS | 84.34 | 81.43    | 73.9      |
| BLS | 81.84 | 79.23    | 71.05     |
| LLS | 81.49 | 78.88    | 72.15     |
| Mid | 80.79 | 78.48    | 71        |
| WTI | 80.44 | 77.43    | 70.45     |