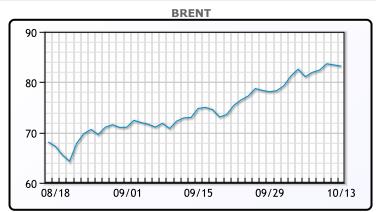

Oil prices eased slightly today, but gasoline and diesel futures closed at their highest level since 10/2014. China is in the midst of a severe energy crisis, and markets have focused on how the energy supply crunch will affect demand, especially in places like the PRC. However, China did release data today showing September imports were down 15%. OPEC+ also released a report, actually trimming its world oil demand growth forecasts for 2021. "Today's monthly OPEC report appeared to offer something for both the bulls and the bears with the agency unexpectedly reducing their global oil demand forecast...for this year while adjusting their non-OPEC supply growth estimate downward," said Jim Ritterbusch, president of Ritterbusch and Associates in Galena, Illinois. The EIA inventory report will come out a day late due to the holiday on Monday. WTI traded down \$.20 or -.25% to close at \$80.44. Brent traded down \$.24 or -.28% to close at \$83.18.

## **CRUDE**

|     | Last  | Week Ago | Month Ago |
|-----|-------|----------|-----------|
| ANS | 84.34 | 81.43    | 73.9      |
| BLS | 81.84 | 79.23    | 71.05     |
| LLS | 81.49 | 78.88    | 72.15     |
| Mid | 80.79 | 78.48    | 71        |
| WTI | 80.44 | 77.43    | 70.45     |