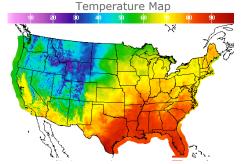

# **Weather Data**

| City         | HIGH °F | LOW °F |
|--------------|---------|--------|
| Calgary      | 40      | 24     |
| Conway       | 54      | 41     |
| Cushing      | 78      | 67     |
| Denver       | 59      | 40     |
| Houston      | 88      | 77     |
| Mont Belvieu | 85      | 77     |
| Sarnia       | 70      | 62     |
| Williston    | 37      | 33     |