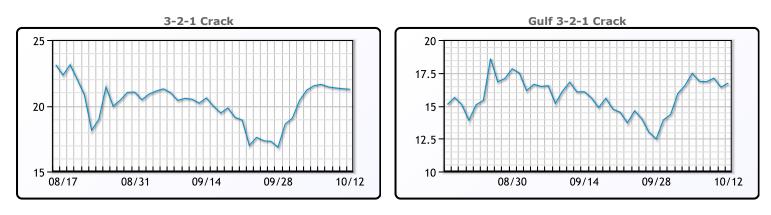

CRUDE

|     | Last  | Week Ago | Month Ago |
|-----|-------|----------|-----------|
| ANS | 84.74 | 83.18    | 73.47     |
| BLS | 82.14 | 80.38    | 70.22     |
| LLS | 81.74 | 80.43    | 71.47     |
| Mid | 80.99 | 79.93    | 70.27     |
| WTI | 80.64 | 78.93    | 69.72     |