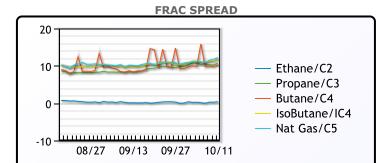

| MB                      |        |        |        |  |  |  |  |  |
|-------------------------|--------|--------|--------|--|--|--|--|--|
| Last Week Ago Month Ago |        |        |        |  |  |  |  |  |
| Butane                  | 162.25 | 163.25 | 141.25 |  |  |  |  |  |
| IsoButane               | 159.75 | 162.5  | 139.75 |  |  |  |  |  |
| Natural Gasoline        | 192    | 187.75 | 165.63 |  |  |  |  |  |
| Propane                 | 144.75 | 151.5  | 122.5  |  |  |  |  |  |

**MB NON** 

|                  | Last   | Week Ago | Month Ago |
|------------------|--------|----------|-----------|
| Butane           | 159.75 | 162      | 143       |
| IsoButane        | 159.75 | 162.5    | 139.75    |
| Natural Gasoline | 192.25 | 189.25   | 165.13    |
| Propane          | 145    | 151.25   | 122.75    |

## CONWAY

|                  | Last   | Week Ago | Month Ago |
|------------------|--------|----------|-----------|
| Butane           | 165.5  | 169      | 140.5     |
| IsoButane        | 164    | 169      | 142       |
| Natural Gasoline | 189    | 185.5    | 164       |
| Propane          | 144.75 | 150      | 122.5     |