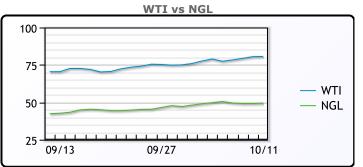

CRUDE

|     | Last  | Week Ago | Month Ago |
|-----|-------|----------|-----------|
| ANS | 84.74 | 83.18    | 73.47     |
| BLS | 82.14 | 80.38    | 70.22     |
| LLS | 81.74 | 80.43    | 71.47     |
| Mid | 80.99 | 79.93    | 70.27     |
| WTI | 80.64 | 78.93    | 69.72     |

| MB                      |        |        |        |  |  |  |  |  |
|-------------------------|--------|--------|--------|--|--|--|--|--|
| Last Week Ago Month Ago |        |        |        |  |  |  |  |  |
| Butane                  | 162.25 | 163.25 | 141.25 |  |  |  |  |  |
| IsoButane               | 159.75 | 162.5  | 139.75 |  |  |  |  |  |
| Natural Gasoline        | 192    | 187.75 | 165.63 |  |  |  |  |  |
| Propane                 | 144.75 | 151.5  | 122.5  |  |  |  |  |  |

**MB NON** 

|                  | Last   | Week Ago | Month Ago |
|------------------|--------|----------|-----------|
| Butane           | 159.75 | 162      | 143       |
| IsoButane        | 159.75 | 162.5    | 139.75    |
| Natural Gasoline | 192.25 | 189.25   | 165.13    |
| Propane          | 145    | 151.25   | 122.75    |

## CONWAY

|                  | Last   | Week Ago | Month Ago |
|------------------|--------|----------|-----------|
| Butane           | 165.5  | 169      | 140.5     |
| IsoButane        | 164    | 169      | 142       |
| Natural Gasoline | 189    | 185.5    | 164       |
| Propane          | 144.75 | 150      | 122.5     |