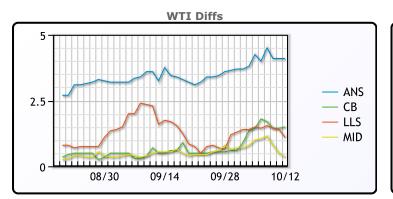

CRUDE

|     | Last  | Week Ago | Month Ago |
|-----|-------|----------|-----------|
| ANS | 84.74 | 83.18    | 73.47     |
| BLS | 82.14 | 80.38    | 70.22     |
| LLS | 81.74 | 80.43    | 71.47     |
| Mid | 80.99 | 79.93    | 70.27     |
| WTI | 80.64 | 78.93    | 69.72     |