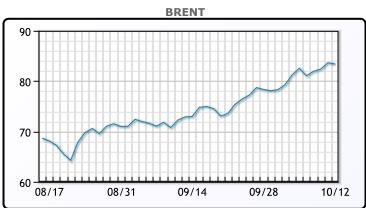

| Market Commentary                                                     |
|-----------------------------------------------------------------------|
| Oil prices were steady today whipsawing between gains and losses.     |
| Market analysts are beginning to show more concern that rising        |
| prices will hurt demand in the long run. "People are starting to      |
| realize that the risk of higher energy prices could derail growth,"   |
| said Phil Flynn, an analyst at Price Futures Group in Chicago. "Is    |
| energy demand a good thing or a bad thing?". Even as demand           |
| has surged OPEC+ has decided to keep with their current output        |
| schedule. The European gas index has come off in recent days but      |
| still remains elevated, at roughly the equivalent of \$169/bbl crude. |
| WTI traded up \$.12 or .15% to close at \$80.64. Brent traded down    |
| \$27 or .32% to close at \$83.38.                                     |