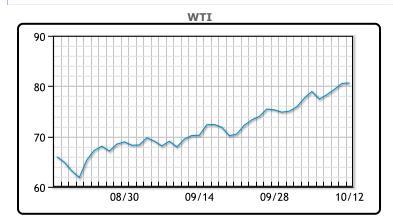

| Market Commentary                                                     |
|-----------------------------------------------------------------------|
| Oil prices were steady today whipsawing between gains and losses.     |
| Market analysts are beginning to show more concern that rising        |
| prices will hurt demand in the long run. "People are starting to      |
| realize that the risk of higher energy prices could derail growth,"   |
| said Phil Flynn, an analyst at Price Futures Group in Chicago. "Is    |
| energy demand a good thing or a bad thing?". Even as demand           |
| has surged OPEC+ has decided to keep with their current output        |
| schedule. The European gas index has come off in recent days but      |
| still remains elevated, at roughly the equivalent of \$169/bbl crude. |
| WTI traded up \$.12 or .15% to close at \$80.64. Brent traded down    |
| \$27 or .32% to close at \$83.38.                                     |

CRUDE

|     | Last  | Week Ago | Month Ago |
|-----|-------|----------|-----------|
| ANS | 84.74 | 83.18    | 73.47     |
| BLS | 82.14 | 80.38    | 70.22     |
| LLS | 81.74 | 80.43    | 71.47     |
| Mid | 80.99 | 79.93    | 70.27     |
| WTI | 80.64 | 78.93    | 69.72     |