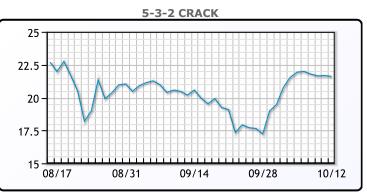

ent of \$169/bbl crude. |
| WTI traded up \$.12 or .15% to close at \$80.64. Brent traded down    |
| \$27 or .32% to close at \$83.38.                                     |





CRUDE

|     | Last  | Week Ago | Month Ago |
|-----|-------|----------|-----------|
| ANS | 84.74 | 83.18    | 73.47     |
| BLS | 82.14 | 80.38    | 70.22     |
| LLS | 81.74 | 80.43    | 71.47     |
| Mid | 80.99 | 79.93    | 70.27     |
| WTI | 80.64 | 78.93    | 69.72     |





## PRODUCTS

|           | Last   | Week Ago | Month Ago |
|-----------|--------|----------|-----------|
| Gulf RBOB | 232.41 | 232.54   | 214.78    |
| Gulf ULSD | 244.95 | 243.61   | 209.95    |
| NYH RBOB  | 244.79 | 242.04   | 225.65    |
| NYH ULSD  | 253.18 | 249.74   | 214.73    |
| USGC 3%   | 74.63  | 75.13    | 63.13     |



This report has been prepared by PFL Petroleum Limited personnel for your information only and the views expressed are intended to provide market commentary and are not recommendations. This report is not an offer to sell or a solicitation of any offer to buy any security. The information contained herein has been compiled by PFL from sources believed to be reliable, but no representation or warranty, express or implied, is made by PFL Petroleum Limited, its affiliates or any other person as to its accuracy, completeness or correctness. Copyright 2017 PFL Petroleum Limited. All Rights Reserved





| MB                      |        |        |        |  |  |  |  |  |
|-------------------------|--------|--------|--------|--|--|--|--|--|
| Last Week Ago Month Ago |        |        |