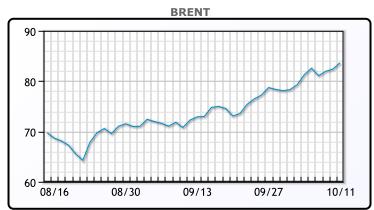

Market Commentary

Oil prices rallied again today, settling at new multiyear highs as global demand is skyrocketing. A U.S. administration official on Monday said the White House stands by its calls for oil-producing countries to "do more", and said they are closely monitoring the cost of oil and gasoline. The pace of economic recovery from the pandemic has supercharged energy demand at a time when oil output has slowed due to cutbacks from producing nations during the pandemic, focus on costs by oil companies and pressure on governments to transition to cleaner energy. "Everything is very much focused on the lack of supply returning at a time when demand appears to be roaring back," said Matt Smith, lead oil analyst at Kpler. WTI traded up \$1.17 or 1.47% to close at \$80.52. Brent traded up \$1.23 or 1.49% to close at \$83.62.

# **CRUDE**

|     | Last  | Week Ago | Month Ago |
|-----|-------|----------|-----------|
| ANS | 84.62 | 81.42    | 73.47     |
| BLS | 81.97 | 78.97    | 70.22     |
| LLS | 81.92 | 79.02    | 71.47     |
| Mid | 81.02 | 78.42    | 70.27     |
| WTI | 80.52 | 77.62    | 69.72     |