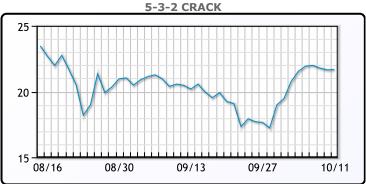

ith, lead oil analyst at Kpler. WTI traded up \$1.17 or 1.47% to close at \$80.52. Brent traded up \$1.23 or 1.49% to close at \$83.62.

# **Crude & Product Markets**





# **CRUDE**

|     | Last  | Week Ago | Month Ago |
|-----|-------|----------|-----------|
| ANS | 84.62 | 81.42    | 73.47     |
| BLS | 81.97 | 78.97    | 70.22     |
| LLS | 81.92 | 79.02    | 71.47     |
| Mid | 81.02 | 78.42    | 70.27     |
| WTI | 80.52 | 77.62    | 69.72     |

# **PRODUCTS**

|           | Last   | Week Ago | Month Ago |
|-----------|--------|----------|-----------|
| Gulf RBOB | 232.91 | 227.6    | 214.78    |
| Gulf ULSD | 245.65 | 238.11   | 209.95    |
| NYH RBOB  | 244.29 | 237.1    | 225.65    |
| NYH ULSD  | 252.88 | 244.41   | 214.73    |
| USGC 3%   | 75.13  | 72.63    | 63.13     |









#### NGLs

#### MB

|                  | Last   | Week Ago | Month Ago |
|------------------|--------|----------|-----------|
| Butane           | 161.38 | 161.12   | 141.25    |
| IsoButane        | 161.5  | 161.5    | 139.75    |
| Natural Gasoline | 191.5  | 184.75   | 165.63    |
| Propane          | 147    | 150.63   | 122.5     |

# **MB NON**

|                  | Last   | Week Ago | Month Ago |
|------------------|--------|----------|-----------|
| Butane           | 160.38 | 160.75   | 143       |
| IsoButane        | 161.5  | 161.5    | 139.75    |
| Natural Gasoline | 192.25 | 186.25   | 165.13    |
| Propane          | 147    | 150.63   | 122.75    |

#### **CONWAY**

|                  | Last   | Week Ago | Month Ago |
|------------------|--------|----------|-----------|