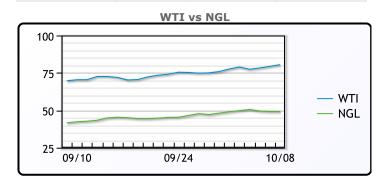

165.13    |
| Propane          | 147    | 150.63   | 122.75    |

#### **CONWAY**

|                  | Last   | Week Ago | Month Ago |
|------------------|--------|----------|-----------|
| Butane           | 168.25 | 167.25   | 140.5     |
| IsoButane        | 169.75 | 164.5    | 142       |
| Natural Gasoline | 189    | 179.5    | 164       |
| Propane          | 147.63 | 149.63   | 122.5     |

#### **EDMONTON**

|         | Last   | Week Ago | Month Ago |  |
|---------|--------|----------|-----------|--|
| Propane | 137.63 | 139.63   | 105.5     |  |

#### **SARNIA**

|         | Last  | Week Ago | Month Ago |
|---------|-------|----------|-----------|
| Propane | 161.5 | 164      | 137.5     |

# ## FRAC SPREAD 20 10 — Ethane/C2 — Propane/C3 — Butane/C4 — IsoButane/IC4 — Nat Gas/C5



#### FΧ

|      | Last    | Change |
|------|---------|--------|
| CAD  | 1.2486  | 0.0003 |
| DXY  | 94.362  | 0.295  |
| Gold | 1754.13 | -0.02  |

## **RATES**

|          | Last   | Change |
|----------|--------|--------|
| US 2yr   | 0.3178 | 0      |
| US 10yr  | 1.6118 | 0      |
| CAN 10yr | 1.626  | 0      |

# **EQUITIES**

|         | Last    | Change |
|---------|---------|--------|
| Nasdaq  | 14486.2 | -93.34 |
| TSX     | 1226.76 | 1.341  |
| S&P 500 | 4361.19 | -30.15 |

# **Weather Data**



| HIGH °F | LOW °F                                 |
|---------|----------------------------------------|
| 42      | 27                                     |
| 62      | 47                                     |
| 76      | 58                                     |
| 69      | 51