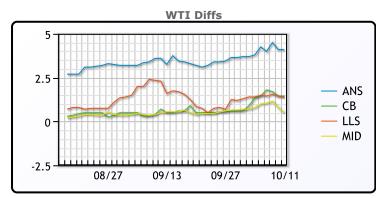

# **CRUDE**

|     | Last  | Week Ago | Month Ago |
|-----|-------|----------|-----------|
| ANS | 84.62 | 81.42    | 73.47     |
| BLS | 81.97 | 78.97    | 70.22     |
| LLS | 81.92 | 79.02    | 71.47     |
| Mid | 81.02 | 78.42    | 70.27     |
| WTI | 80.52 | 77.62    | 69.72     |