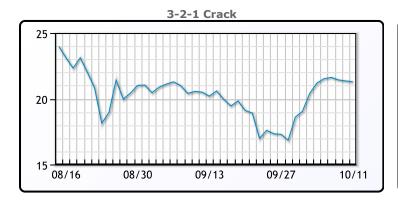

h, lead oil analyst at Kpler. WTI traded up \$1.17 or 1.47% to close at \$80.52. Brent traded up \$1.23 or 1.49% to close at \$83.62.

# **Crude & Product Markets**





# **CRUDE**

|     | Last  | Week Ago | Month Ago |
|-----|-------|----------|-----------|
| ANS | 84.62 | 81.42    | 73.47     |
| BLS | 81.97 | 78.97    | 70.22     |
| LLS | 81.92 | 79.02    | 71.47     |
| Mid | 81.02 | 78.42    | 70.27     |
| WTI | 80.52 | 77.62    | 69.72     |

# **PRODUCTS**

|           | Last   | Week Ago | Month Ago |
|-----------|--------|----------|-----------|
| Gulf RBOB | 232.91 | 227.6    | 214.78    |
| Gulf ULSD | 245.65 | 238.11   | 209.95    |
| NYH RBOB  | 244.29 | 237.1    | 225.65    |
| NYH ULSD  | 252.88 | 244.41   | 214.73    |
| USGC 3%   | 75.13  | 72.63    | 63.13     |









#### NGLs

#### MB

|                  | Last   | Week Ago | Month Ago |
|------------------|--------|----------|-----------|
| Butane           | 161.38 | 161.12   | 141.25    |
| IsoButane        | 161.5  | 161.5    | 139.75    |
| Natural Gasoline | 191.5  | 184.75   | 165.63    |
| Propane          | 147    | 150.63   | 122.5     |

# **MB NON**

|                  | Last   | Week Ago | Month Ago |
|------------------|--------|----------|-----------|
| Butane           | 160.38 | 160.75   | 143       |
| IsoButane        | 161.5  | 161.5    | 139.75    |
| Natural Gasoline | 192.25 | 186.25   | 165.13    |
| Propane          | 147    | 150.63   | 122.75    |

#### **CONWAY**

|                  | Last   | Week Ago | Month Ago |
|------------------|--------|----------|-----------|
|