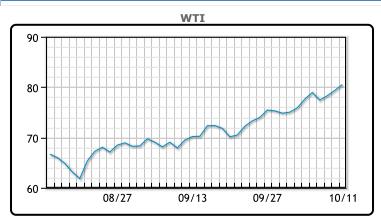

Market Commentary

Oil prices rallied again today, settling at new multiyear highs as global demand is skyrocketing. A U.S. administration official on Monday said the White House stands by its calls for oil-producing countries to "do more", and said they are closely monitoring the cost of oil and gasoline. The pace of economic recovery from the pandemic has supercharged energy demand at a time when oil output has slowed due to cutbacks from producing nations during the pandemic, focus on costs by oil companies and pressure on governments to transition to cleaner energy. "Everything is very much focused on the lack of supply returning at a time when demand appears to be roaring back," said Matt Smith, lead oil analyst at Kpler. WTI traded up \$1.17 or 1.47% to close at \$80.52. Brent traded up \$1.23 or 1.49% to close at \$83.62.

# **CRUDE**

|     | Last  | Week Ago | Month Ago |
|-----|-------|----------|-----------|
| ANS | 84.62 | 81.42    | 73.47     |
| BLS | 81.97 | 78.97    | 70.22     |
| LLS | 81.92 | 79.02    | 71.47     |
| Mid | 81.02 | 78.42    | 70.27     |
| WTI | 80.52 | 77.62    | 69.72     |