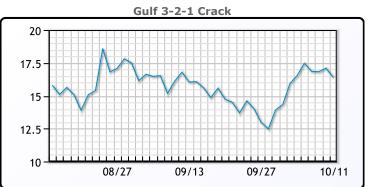

lead oil analyst at Kpler. WTI traded up \$1.17 or 1.47% to close at \$80.52. Brent traded up \$1.23 or 1.49% to close at \$83.62.

# **Crude & Product Markets**





# **CRUDE**

|     | Last  | Week Ago | Month Ago |
|-----|-------|----------|-----------|
| ANS | 84.62 | 81.42    | 73.47     |
| BLS | 81.97 | 78.97    | 70.22     |
| LLS | 81.92 | 79.02    | 71.47     |
| Mid | 81.02 | 78.42    | 70.27     |
| WTI | 80.52 | 77.62    | 69.72     |

# **PRODUCTS**

|           | Last   | Week Ago | Month Ago |
|-----------|--------|----------|-----------|
| Gulf RBOB | 232.91 | 227.6    | 214.78    |
| Gulf ULSD | 245.65 | 238.11   | 209.95    |
| NYH RBOB  | 244.29 | 237.1    | 225.65    |
| NYH ULSD  | 252.88 | 244.41   | 214.73    |
| USGC 3%   | 75.13  | 72.63    | 63.13     |









#### NGLs

#### MB

|                  | Last   | Week Ago | Month Ago |
|------------------|--------|----------|-----------|
| Butane           | 161.38 | 161.12   | 141.25    |
| IsoButane        | 161.5  | 161.5    | 139.75    |
| Natural Gasoline | 191.5  | 184.75   | 165.63    |
| Propane          | 147    | 150.63   | 122.5     |

# **MB NON**

|                  | Last   | Week Ago | Month Ago |
|------------------|--------|----------|-----------|
| Butane           | 160.38 | 160.75   | 143       |
| IsoButane        | 161.5  | 161.5    | 139.75    |
| Natural Gasoline | 192.25 | 186.25   | 165.13    |
| Propane          | 147    | 150.63   | 122.75    |

#### **CONWAY**

|                  | Last   | Week Ago | Month Ago |
|------------------|--------|----------|-----------|
| B