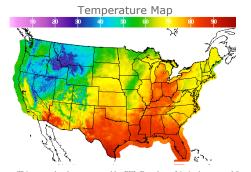

# **Weather Data**

| HIGH °F | LOW °F                                 |
|---------|----------------------------------------|
| 42      | 27                                     |
| 62      | 47                                     |
| 76      | 58                                     |
| 69      | 51                                     |
| 86      | 74                                     |
| 85      | 74                                     |
| 76      | 63                                     |
| 53      | 41                                     |
|         | 42<br>62<br>76<br>69<br>86<br>85<br>76 |