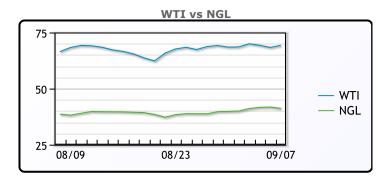

#### NGLs

#### MB

|                  | Last    | Week Ago | Month Ago |
|------------------|---------|----------|-----------|
| Butane           | 139     | 141.75   | 126.75    |
| IsoButane        | 135     | 139.75   | 127.75    |
| Natural Gasoline | 163     | 159.5    | 160       |
| Propane          | 118.875 | 118      | 109.5     |

#### **MB NON**

|                  | Last   | Week Ago | Month Ago |
|------------------|--------|----------|-----------|
| Butane           | 140    | 142.75   | 127.75    |
| IsoButane        | 135    | 139.75   | 127.75    |
| Natural Gasoline | 163.25 | 159.5    | 158.75    |
| Propane          | 119.06 | 117.88   | 109.25    |

#### **CONWAY**

|                  | Last   | Week Ago | Month Ago |
|------------------|--------|----------|-----------|
| Butane           | 139    | 139      | 128       |
| IsoButane        | 140    | 145      | 140       |
| Natural Gasoline | 161.25 | 159      | 158.75    |
| Propane          | 119    | 117.75   | 110.5     |