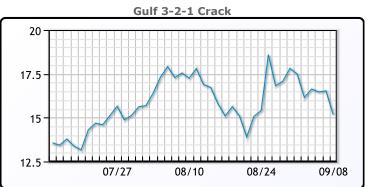

#### **Crude & Product Markets**

#### **CRUDE**

|     | Last | Week Ago | Month Ago |
|-----|------|----------|-----------|
| ANS | 72.9 | 71.79    | 71.28     |
| BLS | 70   | 69.09    | 68.48     |
| LLS | 71.6 | 70.59    | 68.93     |
| Mid | 69.8 | 69.04    | 68.33     |
| WTI | 69.3 | 68.59    | 68.28     |

#### **PRODUCTS**

|           | Last   | Week Ago | Month Ago |
|-----------|--------|----------|-----------|
| Gulf RBOB | 211.71 | 213.84   | 225.44    |
| Gulf ULSD | 209.51 | 208.79   | 202.5     |
| NYH RBOB  | 224.96 | 227.34   | 228.81    |
| NYH ULSD  | 213.64 | 213.09   | 208.07    |
| USGC 3%   | 65.13  | 64.38    | 60.13     |