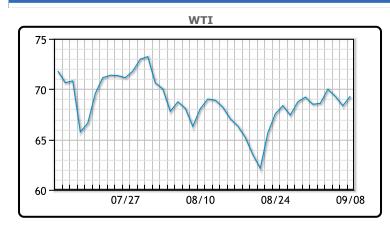

## Oil prices rose today, buoyed by production remaining offline in the gulf. As previously noted, roughly 13% of all US output is shut in the Gulf as of yesterday. This is the most damage that has been done to our offshore rigs in at least 16 years, but the full extent has not been assessed yet and could actually be worse. On the other side, refiners are making a quicker recovery but still have a ways to go. "It's possible the loss of refining demand and the amount of crude oil might somewhat cancel itself out," said Bob Yawger, director of energy futures at Mizuho". According to the DOE, roughly 1MM/bpd of LA refining capacity is offline, down from over 2MM/bpd days ago. Tomorrows EIA report will be closely watched for production and refinery output. Protests in Libya are blocking some oil exports, further supporting prices. WTI traded up \$.95 or 1.39% to close at \$69.30. Brent traded up \$.91 or 1.27% to close at \$72.60.

#### **CRUDE**

|     | Last | Week Ago | Month Ago |
|-----|------|----------|-----------|
| ANS | 72.9 | 71.79    | 71.28     |
| BLS | 70   | 69.09    | 68.48     |
| LLS | 71.6 | 70.59    | 68.93     |
| Mid | 69.8 | 69.04    | 68.33     |
| WTI | 69.3 | 68.59    | 68.28     |