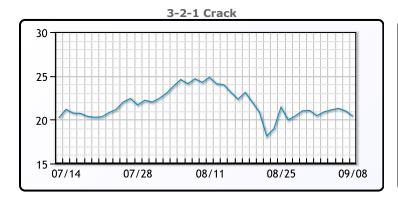

#### **Crude & Product Markets**

#### **CRUDE**

|     | Last | Week Ago | Month Ago |
|-----|------|----------|-----------|
| ANS | 72.9 | 71.79    | 71.28     |
| BLS | 70   | 69.09    | 68.48     |
| LLS | 71.6 | 70.59    | 68.93     |
| Mid | 69.8 | 69.04    | 68.33     |
| WTI | 69.3 | 68.59    | 68.28     |

#### **PRODUCTS**

|           | Last   | Week Ago | Month Ago |
|-----------|--------|----------|-----------|
| Gulf RBOB | 211.71 | 213.84   | 225.44    |
| Gulf ULSD | 209.51 | 208.79   | 202.5     |
| NYH RBOB  | 224.96 | 227.34   | 228.81    |
| NYH ULSD  | 213.64 | 213.09   | 208.07    |
| USGC 3%   | 65.13  | 64.38    | 60.13     |