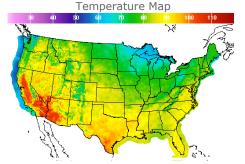

#### **Weather Data**

| City         | HIGH °F | LOW °F |
|--------------|---------|--------|
| Calgary      | 74      | 50     |
| Conway       | 73      | 56     |
| Cushing      | 88      | 61     |
| Denver       | 86      | 66     |
| Houston      | 93      | 75     |
| Mont Belvieu | 91      | 71     |
| Sarnia       | 75      | 58     |
| Williston    | 77      | 53     |