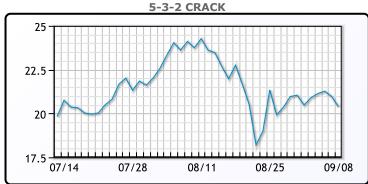

prices. WTI traded up \$.95 or 1.39% to close at \$69.30. Brent traded up \$.91 or 1.27% to close at \$72.60.

**Market Commentary** 

#### **Crude & Product Markets**





#### **CRUDE**

|     | Last | Week Ago | Month Ago |
|-----|------|----------|-----------|
| ANS | 72.9 | 71.79    | 71.28     |
| BLS | 70   | 69.09    | 68.48     |
| LLS | 71.6 | 70.59    | 68.93     |
| Mid | 69.8 | 69.04    | 68.33     |
| WTI | 69.3 | 68.59    | 68.28     |

#### **PRODUCTS**

|           | Last   | Week Ago | Month Ago |
|-----------|--------|----------|-----------|
| Gulf RBOB | 211.71 | 213.84   | 225.44    |
| Gulf ULSD | 209.51 | 208.79   | 202.5     |
| NYH RBOB  | 224.96 | 227.34   | 228.81    |
| NYH ULSD  | 213.64 | 213.09   | 208.07    |
| USGC 3%   | 65.13  | 64.38    | 60.13     |









#### NGLs

#### MB

|                  | Last    | Week Ago | Month Ago |
|------------------|---------|----------|-----------|
| Butane           | 139     | 141.75   | 126.75    |
| IsoButane        | 135     | 139.75   | 127.75    |
| Natural Gasoline | 163     | 159.5    | 160       |
| Propane          | 118.875 | 118      | 109.5     |

#### **MB NON**

|                  | Last   | Week Ago | Month Ago |
|------------------|--------|----------|-----------|
| Butane           | 140    | 142.75   | 127.75    |
| IsoButane        | 135    | 139.75   | 127.75    |
| Natural Gasoline | 163.25 | 159.5    | 158.75    |
| Propane          | 119.06 | 117.88   | 109.25    |

#### **CONWAY**

|                  | Last   | Week Ago | Month Ago |
|------------------|--------|----------|---