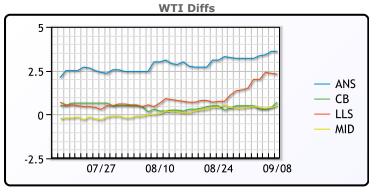

#### **CRUDE**

|     | Last | Week Ago | Month Ago |
|-----|------|----------|-----------|
| ANS | 72.9 | 71.79    | 71.28     |
| BLS | 70   | 69.09    | 68.48     |
| LLS | 71.6 | 70.59    | 68.93     |
| Mid | 69.8 | 69.04    | 68.33     |
| WTI | 69.3 | 68.59    | 68.28     |