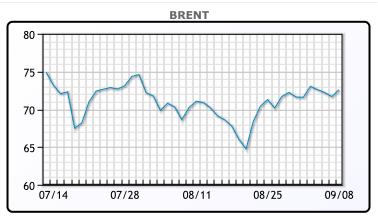

## Oil prices rose today, buoyed by production remaining offline in the gulf. As previously noted, roughly 13% of all US output is shut in the Gulf as of yesterday. This is the most damage that has been done to our offshore rigs in at least 16 years, but the full extent has not been assessed yet and could actually be worse. On the other side, refiners are making a quicker recovery but still have a ways to go. "It's possible the loss of refining demand and the amount of crude oil might somewhat cancel itself out," said Bob Yawger, director of energy futures at Mizuho". According to the DOE, roughly 1MM/bpd of LA refining capacity is offline, down from over 2MM/bpd days ago. Tomorrows EIA report will be closely watched for production and refinery output. Protests in Libya are blocking some oil exports, further supporting prices. WTI traded up \$.95 or 1.39% to close at \$69.30. Brent traded up \$.91 or 1.27% to close at \$72.60.

#### **CRUDE**

|     | Last | Week Ago | Month Ago |
|-----|------|----------|-----------|
| ANS | 72.9 | 71.79    | 71.28     |
| BLS | 70   | 69.09    | 68.48     |
| LLS | 71.6 | 70.59    | 68.93     |
| Mid | 69.8 | 69.04    | 68.33     |
| WTI | 69.3 | 68.59    | 68.28     |