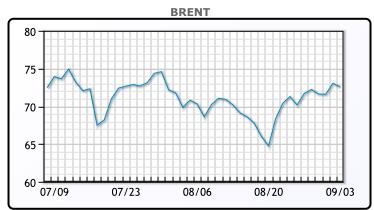

# Market Commentary

Oil markets traded flat for the day despite a much larger than expected draw in crude inventories. The market is instead more focused on rising gasoline inventories and the lack of immediate crude demand with refineries shut down. Crude oil inventories had a draw of -7.17MM/bbls, vs a forecasted draw of 3.09MM/bbls. This all happened in the Gulf Coast which saw a total draw of -8.97MM/bbls. Gasoline inventories rose last week by 1.29MM/bbls but analysts were expecting a draw of -1.6MM/bbls. Distillate inventories did better than expected, with a draw of -1.73MM/bbls compared to a forecasted draw of -650K/bbls. WTI traded up \$.09 or .13% to close at \$68.59. Brent traded down \$.04 or -.06% to close at \$71.59.