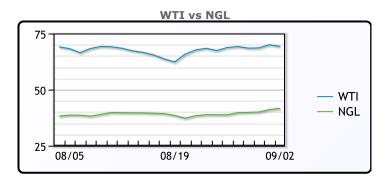

## **CRUDE**

|     | Last  | Week Ago | Month Ago |
|-----|-------|----------|-----------|
| ANS | 72.69 | 71.94    | 73.01     |
| BLS | 69.59 | 69.24    | 71.01     |
| LLS | 71.69 | 70.09    | 71.01     |
| Mid | 69.64 | 69.09    | 70.46     |
| WTI | 69.29 | 68.74    | 70.56     |

#### **NGLs**

#### MB

|                  | Last    | Week Ago | Month Ago |
|------------------|---------|----------|-----------|
| Butane           | 145.25  | 131.25   | 126.25    |
| IsoButane        | 138.25  | 132.25   | 129       |
| Natural Gasoline | 161.5   | 160.38   | 162.75    |
| Propane          | 119.375 | 114.125  | 109       |

#### **MB NON**

|                  | Last   | Week Ago | Month Ago |
|------------------|--------|----------|-----------|
| Butane           | 146.25 | 132.25   | 128.25    |
| IsoButane        | 138.25 | 132.25   | 129       |
| Natural Gasoline | 162    | 160.25   | 161.25    |
| Propane          | 119.38 | 114.13   | 108.5     |

#### **CONWAY**

|                  | Last   | Week Ago | Month Ago |
|------------------|--------|----------|-----------|
| Butane           | 142.5  | 130      | 126.5     |
| IsoButane        | 142    | 141      | 138       |
| Natural Gasoline | 162    | 159.75   | 160.5     |
| Propane          | 119.25 | 115.25   | 109       |