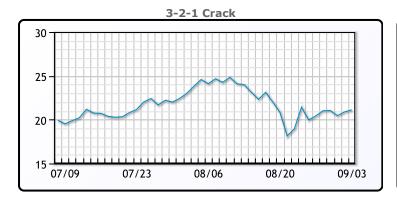

# **Crude & Product Markets**

## **CRUDE**

|     | Last  | Week Ago | Month Ago |
|-----|-------|----------|-----------|
| ANS | 72.69 | 71.94    | 73.01     |
| BLS | 69.59 | 69.24    | 71.01     |
| LLS | 71.69 | 70.09    | 71.01     |
| Mid | 69.64 | 69.09    | 70.46     |
| WTI | 69.29 | 68.74    | 70.56     |

## **PRODUCTS**

|           | Last   | Week Ago | Month Ago |
|-----------|--------|----------|-----------|
| Gulf RBOB | 216.15 | 215.46   | 225.71    |
| Gulf ULSD | 212.69 | 206.15   | 206.79    |
| NYH RBOB  | 228.78 | 227.92   | 230.08    |
| NYH ULSD  | 216.21 | 211.04   | 212.32    |
| USGC 3%   | 64.88  | 64.63    | 59.88     |