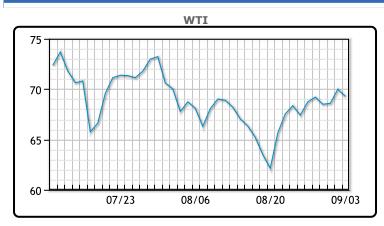

## **CRUDE**

|     | Last  | Week Ago | Month Ago |
|-----|-------|----------|-----------|
| ANS | 72.69 | 71.94    | 73.01     |
| BLS | 69.59 | 69.24    | 71.01     |
| LLS | 71.69 | 70.09    | 71.01     |
| Mid | 69.64 | 69.09    | 70.46     |
| WTI | 69.29 | 68.74    | 70.56     |