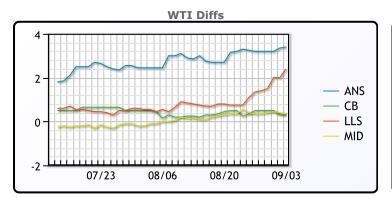

## **CRUDE**

|     | Last  | Week Ago | Month Ago |
|-----|-------|----------|-----------|
| ANS | 72.69 | 71.94    | 73.01     |
| BLS | 69.59 | 69.24    | 71.01     |
| LLS | 71.69 | 70.09    | 71.01     |
| Mid | 69.64 | 69.09    | 70.46     |
| WTI | 69.29 | 68.74    | 70.56     |