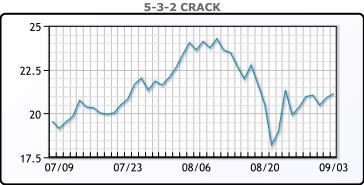

forecasted draw of -650K/bbls. WTI traded up \$.09 or .13% to close at \$68.59. Brent traded down \$.04 or -.06% to close at \$71.59.

# **Crude & Product Markets**





## **CRUDE**

|     | Last  | Week Ago | Month Ago |
|-----|-------|----------|-----------|
| ANS | 72.69 | 71.94    | 73.01     |
| BLS | 69.59 | 69.24    | 71.01     |
| LLS | 71.69 | 70.09    | 71.01     |
| Mid | 69.64 | 69.09    | 70.46     |
| WTI | 69.29 | 68.74    | 70.56     |

## **PRODUCTS**

|           | Last   | Week Ago | Month Ago |
|-----------|--------|----------|-----------|
| Gulf RBOB | 216.15 | 215.46   | 225.71    |
| Gulf ULSD | 212.69 | 206.15   | 206.79    |
| NYH RBOB  | 228.78 | 227.92   | 230.08    |
| NYH ULSD  | 216.21 | 211.04   | 212.32    |
| USGC 3%   | 64.88  | 64.63    | 59.88     |









#### **NGLs**

#### MB

|                  | Last    | Week Ago | Month Ago |
|------------------|---------|----------|-----------|
| Butane           | 145.25  | 131.25   | 126.25    |
| IsoButane        | 138.25  | 132.25   | 129       |
| Natural Gasoline | 161.5   | 160.38   | 162.75    |
| Propane          | 119.375 | 114.125  | 109       |

#### **MB NON**

|                  | Last   | Week Ago | Month Ago |
|------------------|--------|----------|-----------|
| Butane           | 146.25 | 132.25   | 128.25    |
| IsoButane        | 138.25 | 132.25   | 129       |
| Natural Gasoline | 162    | 160.25   | 161.25    |
| Propane          | 119.38 | 114.13   | 108.5     |

#### **CONWAY**

|                  | Last   | Week Ago | Month Ago |
|------------------|--------|----------