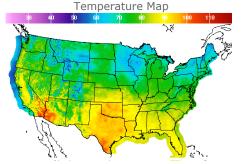

# **Weather Data**

| City         | HIGH °F | LOW °F |
|--------------|---------|--------|
| Calgary      | 70      | 42     |
| Conway       | 74      | 55     |
| Cushing      | 97      | 77     |
| Denver       | 81      | 67     |
| Houston      | 91      | 79     |
| Mont Belvieu | 90      | 77     |
| Sarnia       | 73      | 51     |
| Williston    | 72      | 54     |
|              |         |        |