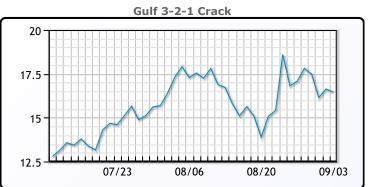

# **Crude & Product Markets**

## **CRUDE**

|     | Last  | Week Ago | Month Ago |
|-----|-------|----------|-----------|
| ANS | 72.69 | 71.94    | 73.01     |
| BLS | 69.59 | 69.24    | 71.01     |
| LLS | 71.69 | 70.09    | 71.01     |
| Mid | 69.64 | 69.09    | 70.46     |
| WTI | 69.29 | 68.74    | 70.56     |

## **PRODUCTS**

|           | Last   | Week Ago | Month Ago |
|-----------|--------|----------|-----------|
| Gulf RBOB | 216.15 | 215.46   | 225.71    |
| Gulf ULSD | 212.69 | 206.15   | 206.79    |
| NYH RBOB  | 228.78 | 227.92   | 230.08    |
| NYH ULSD  | 216.21 | 211.04   | 212.32    |
| USGC 3%   | 64.88  | 64.63    | 59.88     |