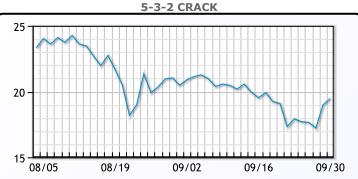

le at \$75.03 per barrel. "If China is happily paying any price for energy, this could intensify the energy crunch in Europe," said Edward Moya, senior market analyst at OANDA.







|     | Last  | Week Ago | Month Ago |
|-----|-------|----------|-----------|
| ANS | 78.73 | 76.9     | 72.41     |
| BLS | 75.63 | 74       | 69.71     |
| LLS | 76.33 | 74.15    | 70.61     |
| Mid | 75.73 | 74.05    | 69.56     |
| WTI | 75.03 | 73.45    | 69.21     |





#### PRODUCTS

|           | Last   | Week Ago | Month Ago |
|-----------|--------|----------|-----------|
| Gulf RBOB | 215.4  | 210.9    | 218.88    |
| Gulf ULSD | 228.25 | 219.16   | 209.58    |
| NYH RBOB  | 226.4  | 220.4    | 233.27    |
| NYH ULSD  | 234.23 | 225.04   | 214.28    |
| USGC 3%   | 68.88  | 67.13    | 65.13     |



# This report has been prepared by PFL Petroleum Limited personnel for your information only and the views expressed are intended to provide market commentary and are not recommendations. This report is not an offer to sell or a solicitation of any offer to buy any security. The information contained herein has been compiled by PFL from sources believed to be reliable, but no representation or warranty, express or implied, is made by PFL Petroleum Limited, its affiliates or any other person as to its accuracy, completeness or correctness. Copyright 2017 PFL Petroleum Limited. All Rights Reserved





|                  | 1      | 4B       |           |
|------------------|--------|----------|-----------|
|                  | Last   | Week Ago | Month Ago |
| Butane           | 156.5  | 1