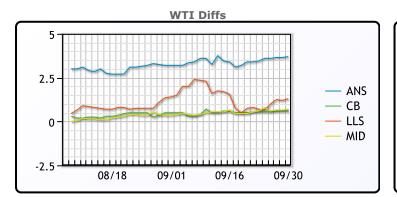

|     | Last  | Week Ago | Month Ago |
|-----|-------|----------|-----------|
| ANS | 78.73 | 76.9     | 72.41     |
| BLS | 75.63 | 74       | 69.71     |
| LLS | 76.33 | 74.15    | 70.61     |
| Mid | 75.73 | 74.05    | 69.56     |
| WTI | 75.03 | 73.45    | 69.21     |