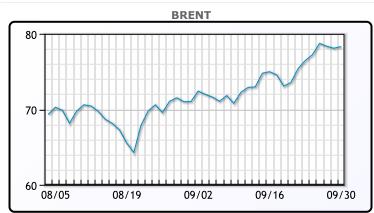

https://www.pflpetroleum.com 1865 Veterans Park Dr. Suite 303 Naples, Florida 34109 Phone: 239-390-2885 Fax: 239-949-0611 Sep 30, 2021 7:05 PM

|             | Major Ene | ergy Futures |  |
|-------------|-----------|--------------|--|
|             | Settle    | Change       |  |
| Brent       | 78.31     | 0.22         |  |
| Gas Oil     | 676.25    | 2.5          |  |
| Natural Gas | 5.867     | 0.39         |  |
| RBOB        | 219.4     | 1.9          |  |
| ULSD        | 233.85    | 3.38         |  |
| WTI         | 75.03     | 0.2          |  |

### Market Commentary

Oil prices steadied as China announced their intention to buy more oil and energy supplies to offset their growing demand. Brent rose 22 cents to settle at \$78.31 per barrel while WTI gained 20 cents to settle at \$75.03 per barrel. "If China is happily paying any price for energy, this could intensify the energy crunch in Europe," said Edward Moya, senior market analyst at OANDA.

|     | Last  | Week Ago | Month Ago |
|-----|-------|----------|-----------|
| ANS | 78.73 | 76.9     | 72.41     |
| BLS | 75.63 | 74       | 69.71     |
| LLS | 76.33 | 74.15    | 70.61     |
| Mid | 75.73 | 74.05    | 69.56     |
| WTI | 75.03 | 73.45    | 69.21     |