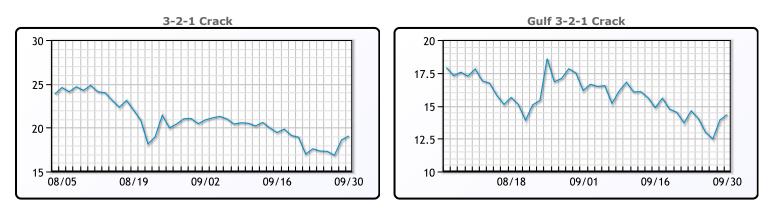

#### PRODUCTS

|           | Last   | Week Ago | Month Ago |
|-----------|--------|----------|-----------|
| Gulf RBOB | 215.4  | 210.9    | 218.88    |
| Gulf ULSD | 228.25 | 219.16   | 209.58    |
| NYH RBOB  | 226.4  | 220.4    | 233.27    |
| NYH ULSD  | 234.23 | 225.04   | 214.28    |
| USGC 3%   | 68.88  | 67.13    | 65.13     |