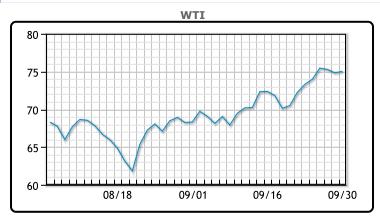

https://www.pflpetroleum.com 1865 Veterans Park Dr. Suite 303 Naples, Florida 34109 Phone: 239-390-2885 Fax: 239-949-0611 Sep 30, 2021 7:05 PM

|             | Major Ene | ergy Futures |  |
|-------------|-----------|--------------|--|
|             | Settle    | Change       |  |
| Brent       | 78.31     | 0.22         |  |
| Gas Oil     | 676.25    | 2.5          |  |
| Natural Gas | 5.867     | 0.39         |  |
| RBOB        | 219.4     | 1.9          |  |
| ULSD        | 233.85    | 3.38         |  |
| WTI         | 75.03     | 0.2          |  |

### Market Commentary

Oil prices steadied as China announced their intention to buy more oil and energy supplies to offset their growing demand. Brent rose 22 cents to settle at \$78.31 per barrel while WTI gained 20 cents to settle at \$75.03 per barrel. "If China is happily paying any price for energy, this could intensify the energy crunch in Europe," said Edward Moya, senior market analyst at OANDA.

|     | Last  | Week Ago | Month Ago |
|-----|-------|----------|-----------|
| ANS | 78.73 | 76.9     | 72.41     |
| BLS | 75.63 | 74       | 69.71     |
| LLS | 76.33 | 74.15    | 70.61     |
| Mid | 75.73 | 74.05    | 69.56     |
| WTI | 75.03 | 73.45    | 69.21     |