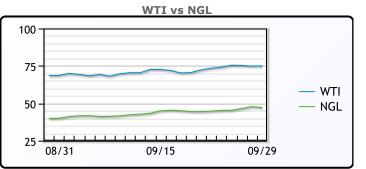

|     | Last  | Week Ago | Month Ago |
|-----|-------|----------|-----------|
| ANS | 78.73 | 76.9     | 72.41     |
| BLS | 75.63 | 74       | 69.71     |
| LLS | 76.33 | 74.15    | 70.61     |
| Mid | 75.73 | 74.05    | 69.56     |
| WTI | 75.03 | 73.45    | 69.21     |