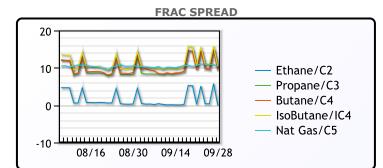

| MB                     |        |        |        |  |  |
|------------------------|--------|--------|--------|--|--|
| Last Week Ago Month Ag |        |        |        |  |  |
| Butane                 | 153.5  | 148.5  | 131.75 |  |  |
| IsoButane              | 152    | 148    | 133.5  |  |  |
| Natural Gasoline       | 178.5  | 172.25 | 160.38 |  |  |
| Propane                | 141.38 | 133.38 | 114.25 |  |  |

**MB NON** 

|                  | Last   | Week Ago | Month Ago |
|------------------|--------|----------|-----------|
| Butane           | 152.25 | 149.5    | 132.25    |
| IsoButane        | 152    | 148      | 133.5     |
| Natural Gasoline | 179.25 | 172.25   | 160.63    |
| Propane          | 141.13 | 133.38   | 114.13    |

#### Week Ago Month Ago Last Butane 155.5 149.75 130 IsoButane 157.75 151.5 143 Natural Gasoline 177 169 159.25 Propane 139.88 133.75 115.25

CONWAY