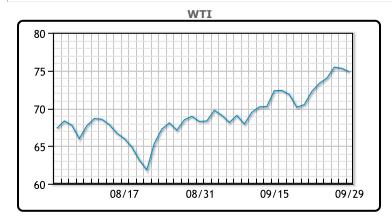

## Market Commentary

Oil prices continued to decline today with Brent falling 45 cents to settle at \$78.64 per barrel. WTI fell 46 cents to settle at \$74.83 per barrel. The market being pressured by the continued build up in inventory but also the strength of the use dollar which hit a one year high against a basket of other major currencies.

## **Crude & Product Markets**

CRUDE

|     | Last  | Week Ago | Month Ago |
|-----|-------|----------|-----------|
| ANS | 78.48 | 75.73    | 71.94     |
| BLS | 75.43 | 72.88    | 69.24     |
| LLS | 76.03 | 73.13    | 70.09     |
| Mid | 75.48 | 72.88    | 69.09     |
| WTI | 74.83 | 72.33    | 68.74     |