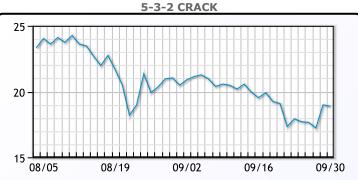

continued build up in inventory but also the strength of the use dollar which hit a one year high against a basket of other major currencies.

## **Crude & Product Markets**



CRUDE

|     | Last  | Week Ago | Month Ago |
|-----|-------|----------|-----------|
| ANS | 78.48 | 75.73    | 71.94     |
| BLS | 75.43 | 72.88    | 69.24     |
| LLS | 76.03 | 73.13    | 70.09     |
| Mid | 75.48 | 72.88    | 69.09     |
| WTI | 74.83 | 72.33    | 68.74     |





### PRODUCTS

|           | Last   | Week Ago | Month Ago |
|-----------|--------|----------|-----------|
| Gulf RBOB | 214    | 206.64   | 215.46    |
| Gulf ULSD | 225.22 | 215.29   | 206.15    |
| NYH RBOB  | 225.44 | 216.01   | 227.92    |
| NYH ULSD  | 231.16 | 221.29   | 211.04    |
| USGC 3%   | 68.88  | 66.13    | 64.63     |



This report has been prepared by PFL Petroleum Limited personnel for your information only and the views expressed are intended to provide market commentary and are not recommendations. This report is not an offer to sell or a solicitation of any offer to buy any security. The information contained herein has been compiled by PFL from sources believed to be reliable, but no representation or warranty, express or implied, is made by PFL Petroleum Limited, its affiliates or any other person as to its accuracy, completeness or correctness. Copyright 2017 PFL Petroleum Limited. All Rights Reserved





| MB                     |        |        |        |  |  |
|------------------------|--------|--------|--------|--|--|
| Last Week Ago Month Ag |        |        |        |  |  |
| Butane