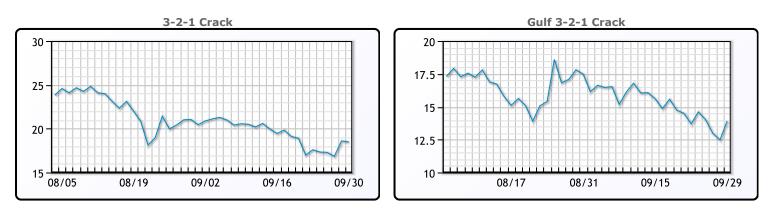

## **Crude & Product Markets**

CRUDE

|     | Last  | Week Ago | Month Ago |
|-----|-------|----------|-----------|
| ANS | 78.48 | 75.73    | 71.94     |
| BLS | 75.43 | 72.88    | 69.24     |
| LLS | 76.03 | 73.13    | 70.09     |
| Mid | 75.48 | 72.88    | 69.09     |
| WTI | 74.83 | 72.33    | 68.74     |

### PRODUCTS

|           | Last   | Week Ago | Month Ago |
|-----------|--------|----------|-----------|
| Gulf RBOB | 214    | 206.64   | 215.46    |
| Gulf ULSD | 225.22 | 215.29   | 206.15    |
| NYH RBOB  | 225.44 | 216.01   | 227.92    |
| NYH ULSD  | 231.16 | 221.29   | 211.04    |
| USGC 3%   | 68.88  | 66.13    | 64.63     |