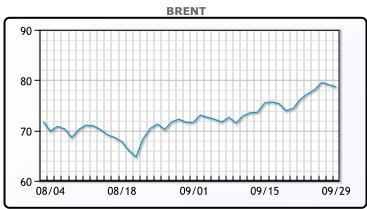

## Market Commentary

Oil prices continued to decline today with Brent falling 45 cents to settle at \$78.64 per barrel. WTI fell 46 cents to settle at \$74.83 per barrel. The market being pressured by the continued build up in inventory but also the strength of the use dollar which hit a one year high against a basket of other major currencies.