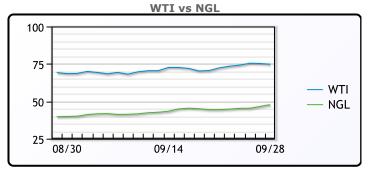

## **Crude & Product Markets**

CRUDE

|     | Last  | Week Ago | Month Ago |
|-----|-------|----------|-----------|
| ANS | 78.48 | 75.73    | 71.94     |
| BLS | 75.43 | 72.88    | 69.24     |
| LLS | 76.03 | 73.13    | 70.09     |
| Mid | 75.48 | 72.88    | 69.09     |
| WTI | 74.83 | 72.33    | 68.74     |