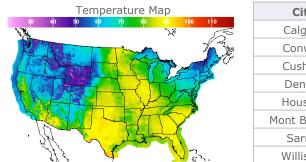

# Weather Data

| City         | HIGH °F | LOW °F |
|--------------|---------|--------|
| Calgary      | 61      | 39     |
| Conway       | 89      | 67     |
| Cushing      | 88      | 65     |
| Denver       | 70      | 49     |
| Houston      | 86      | 71     |
| Mont Belvieu | 83      | 71     |
| Sarnia       | 64      | 50     |
| Williston    | 73      | 59     |