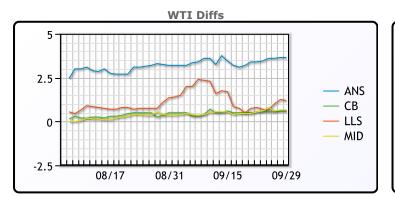

## **Crude & Product Markets**

CRUDE

|     | Last  | Week Ago | Month Ago |
|-----|-------|----------|-----------|
| ANS | 78.48 | 75.73    | 71.94     |
| BLS | 75.43 | 72.88    | 69.24     |
| LLS | 76.03 | 73.13    | 70.09     |
| Mid | 75.48 | 72.88    | 69.09     |
| WTI | 74.83 | 72.33    | 68.74     |