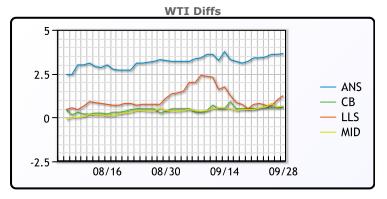

## **CRUDE**

|     | Last  | Week Ago | Month Ago |
|-----|-------|----------|-----------|
| ANS | 78.94 | 73.96    | 71.94     |
| BLS | 75.89 | 71.06    | 69.24     |
| LLS | 76.54 | 71.31    | 70.09     |
| Mid | 75.94 | 71.01    | 69.09     |
| WTI | 75.29 | 70.56    | 68.74     |