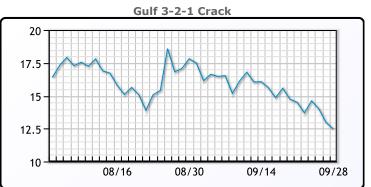

# **Crude & Product Markets**

## **CRUDE**

|     | Last  | Week Ago | Month Ago |
|-----|-------|----------|-----------|
| ANS | 78.94 | 73.96    | 71.94     |
| BLS | 75.89 | 71.06    | 69.24     |
| LLS | 76.54 | 71.31    | 70.09     |
| Mid | 75.94 | 71.01    | 69.09     |
| WTI | 75.29 | 70.56    | 68.74     |

## **PRODUCTS**

|           | Last   | Week Ago | Month Ago |
|-----------|--------|----------|-----------|
| Gulf RBOB | 211    | 204.52   | 215.46    |
| Gulf ULSD | 223.15 | 212.01   | 206.15    |
| NYH RBOB  | 222.69 | 213.77   | 227.92    |
| NYH ULSD  | 229.02 | 217.51   | 211.04    |
| USGC 3%   | 68.63  | 64.13    | 64.63     |