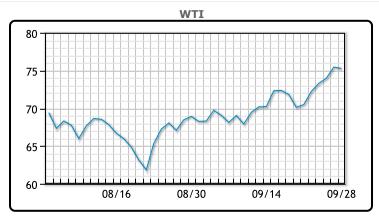

# MARKET DAI

https://www.pflpetroleum.com 1865 Veterans Park Dr. Suite 303

Naples, Florida 34109 Phone: 239-390-2885 Fax: 239-949-0611 Sep 28, 2021 7:19 PM

| Major Energy Futures |        |        |  |
|----------------------|--------|--------|--|
|                      | Settle | Change |  |
| Brent                | 79.09  | -0.44  |  |
| Gas Oil              | 664.25 | 14     |  |
| Natural Gas          | 5.88   | 0.149  |  |
| RBOB                 | 220.19 | -2.18  |  |
| ULSD                 | 228.9  | -0.7   |  |
| WTI                  | 75.29  | -0.16  |  |

| Dil prices declined today after the American Petroleum Institute (API)   |
|--------------------------------------------------------------------------|
| reported a surprise build in crude inventories of 4.127 million barrels. |
| Brent fell 44 cents to settle at \$79.09 per barrel while WTI fell 16    |
|                                                                          |

rrels. cents to settle at 16 cents per barrel. The API also reported a build in gasoline inventories of 3.555 million barrels compared to the prior week's of 2.720 million barrel decrease.

**Market Commentary** 

## **CRUDE**

|     | Last  | Week Ago | Month Ago |
|-----|-------|----------|-----------|
| ANS | 78.94 | 73.96    | 71.94     |
| BLS | 75.89 | 71.06    | 69.24     |
| LLS | 76.54 | 71.31    | 70.09     |
| Mid | 75.94 | 71.01    | 69.09     |
| WTI | 75.29 | 70.56    | 68.74     |