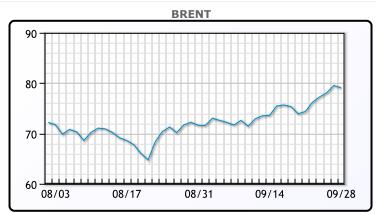

# MARKET DAI

https://www.pflpetroleum.com 1865 Veterans Park Dr. Suite 303

Naples, Florida 34109 Phone: 239-390-2885 Fax: 239-949-0611 Sep 28, 2021 7:19 PM

| Major Energy Futures |        |        |  |
|----------------------|--------|--------|--|
|                      | Settle | Change |  |
| Brent                | 79.09  | -0.44  |  |
| Gas Oil              | 664.25 | 14     |  |
| Natural Gas          | 5.88   | 0.149  |  |
| RBOB                 | 220.19 | -2.18  |  |
| ULSD                 | 228.9  | -0.7   |  |
| WTI                  | 75.29  | -0.16  |  |

| Dil prices declined today after the American Petroleum Institute (API)   |
|--------------------------------------------------------------------------|
| reported a surprise build in crude inventories of 4.127 million barrels. |
| Brent fell 44 cents to settle at \$79.09 per barrel while WTI fell 16    |
|                                                                          |

## **CRUDE**

|     | Last  | Week Ago | Month Ago |
|-----|-------|----------|-----------|
| ANS | 78.94 | 73.96    | 71.94     |
| BLS | 75.89 | 71.06    | 69.24     |
| LLS | 76.54 | 71.31    | 70.09     |
| Mid | 75.94 | 71.01    | 69.09     |
| WTI | 75.29 | 70.56    | 68.74     |