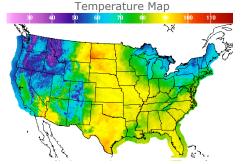

# **Weather Data**

| City         | HIGH °F | LOW °F |
|--------------|---------|--------|
| Calgary      | 61      | 46     |
| Conway       | 91      | 60     |
| Cushing      | 93      | 64     |
| Denver       | 79      | 66     |
| Houston      | 86      | 75     |
| Mont Belvieu | 85      | 74     |
| Sarnia       | 62      | 53     |
| Williston    | 94      | 64     |