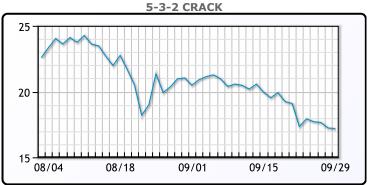

gasoline inventories of 3.555 million barrels compared to the prior week's of 2.720 million barrel decrease.

**Market Commentary** 

# **Crude & Product Markets**





## **CRUDE**

|     | Last  | Week Ago | Month Ago |
|-----|-------|----------|-----------|
| ANS | 78.94 | 73.96    | 71.94     |
| BLS | 75.89 | 71.06    | 69.24     |
| LLS | 76.54 | 71.31    | 70.09     |
| Mid | 75.94 | 71.01    | 69.09     |
| WTI | 75.29 | 70.56    | 68.74     |

## **PRODUCTS**

|           | Last   | Week Ago | Month Ago |
|-----------|--------|----------|-----------|
| Gulf RBOB | 211    | 204.52   | 215.46    |
| Gulf ULSD | 223.15 | 212.01   | 206.15    |
| NYH RBOB  | 222.69 | 213.77   | 227.92    |
| NYH ULSD  | 229.02 | 217.51   | 211.04    |
| USGC 3%   | 68.63  | 64.13    | 64.63     |









# **NGLs**

#### MB

|                  | Last   | Week Ago | Month Ago |
|------------------|--------|----------|-----------|
| Butane           | 155.88 | 147.25   | 131.75    |
| IsoButane        | 153.5  | 146      | 133.5     |
| Natural Gasoline | 177.5  | 169.75   | 160.38    |
| Propane          | 143.25 | 132.75   | 114.25    |

# **MB NON**

|                  | Last  | Week Ago | Month Ago |
|------------------|-------|----------|-----------|
| Butane           | 155   | 147.25   | 132.25    |
| IsoButane        | 153.5 | 146      | 133.5     |
| Natural Gasoline | 178   | 169.75   | 160.63    |
| Propane          | 143.5 | 132.75   | 114.13    |

#### **CONWAY**

|                  | Last   | Week Ago | Month Ago |
|------------------|--------|----------|-----------|
| Bu