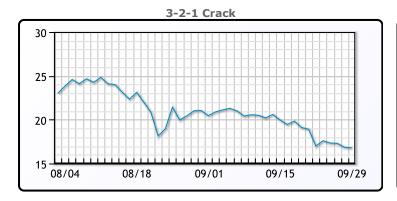

# **Crude & Product Markets**

## **CRUDE**

|     | Last  | Week Ago | Month Ago |
|-----|-------|----------|-----------|
| ANS | 78.94 | 73.96    | 71.94     |
| BLS | 75.89 | 71.06    | 69.24     |
| LLS | 76.54 | 71.31    | 70.09     |
| Mid | 75.94 | 71.01    | 69.09     |
| WTI | 75.29 | 70.56    | 68.74     |

## **PRODUCTS**

|           | Last   | Week Ago | Month Ago |
|-----------|--------|----------|-----------|
| Gulf RBOB | 211    | 204.52   | 215.46    |
| Gulf ULSD | 223.15 | 212.01   | 206.15    |
| NYH RBOB  | 222.69 | 213.77   | 227.92    |
| NYH ULSD  | 229.02 | 217.51   | 211.04    |
| USGC 3%   | 68.63  | 64.13    | 64.63     |