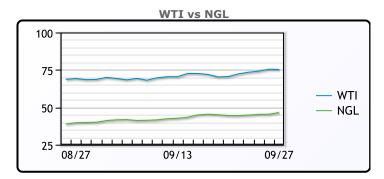

# **NGLs**

#### MB

|                  | Last   | Week Ago | Month Ago |
|------------------|--------|----------|-----------|
| Butane           | 155.88 | 147.25   | 131.75    |
| IsoButane        | 153.5  | 146      | 133.5     |
| Natural Gasoline | 177.5  | 169.75   | 160.38    |
| Propane          | 143.25 | 132.75   | 114.25    |

# **MB NON**

|                  | Last  | Week Ago | Month Ago |
|------------------|-------|----------|-----------|
| Butane           | 155   | 147.25   | 132.25    |
| IsoButane        | 153.5 | 146      | 133.5     |
| Natural Gasoline | 178   | 169.75   | 160.63    |
| Propane          | 143.5 | 132.75   | 114.13    |

#### **CONWAY**

|                  | Last   | Week Ago | Month Ago |
|------------------|--------|----------|-----------|
| Butane           | 155.75 | 147.5    | 130       |
| IsoButane        | 160    | 149      | 143       |
| Natural Gasoline | 176    | 164.5    | 159.25    |
| Propane          | 142.38 | 133      | 115.25    |

#### **EDMONTON**

|         | Last   | Week Ago | Month Ago |
|---------|--------|----------|-----------|
| Propane | 132.38 | 119      | 100.25    |

#### **SARNIA**

|         | Last   | Week Ago | Month Ago |
|---------|--------|----------|-----------|
| Propane | 149.25 | 145.25   | 127.5     |