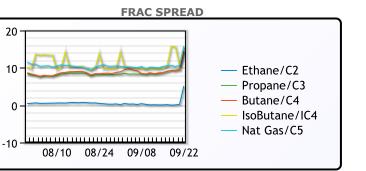

#### MB Last Week Ago **Month Ago** 150.25 148.25 Butane 128 149.75 149 129 IsoButane Natural Gasoline 173 174.5 153.75 Propane 134.375 132.5 110.25

**MB NON** 

|                  | Last   | Week Ago | Month Ago |
|------------------|--------|----------|-----------|
| Butane           | 150.25 | 149.25   | 129       |
| IsoButane        | 149.75 | 149      | 129       |
| Natural Gasoline | 174.5  | 175      | 153.5     |
| Propane          | 134.5  | 132.5    | 110       |

### 152 148 156 152 Natural Gasoline 170.5 172 134.5 132.5

Week Ago

Month Ago

128.5

143

152.5

113

CONWAY