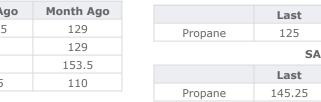

# **EDMONTON**

|         | Last | Week Ago | Month Ago |  |  |  |
|---------|------|----------|-----------|--|--|--|
| Propane | 125  | 120.5    | 98.38     |  |  |  |
| SARNIA  |      |          |           |  |  |  |

|         | Last   | Week Ago | Month Ago |
|---------|--------|----------|-----------|
| Propane | 145.25 | 145.25   | 127.25    |

|      | FX      |          | RATES    |        |        |         | EQUITIES |        |
|------|---------|----------|----------|--------|--------|---------|----------|--------|
|      | Last    | Change   |          | Last   | Change |         | Last     | Change |
| CAD  | 1.2655  | 0        | US 2yr   | 0.2608 | 0.0245 | Nasdaq  | 15052.24 | 155.39 |
| DXY  | 93.097  | -0.36501 | US 10yr  | 1.4301 | 0.1295 | TSX     | 1224.77  | 4.446  |
| Gold | 1744.93 | 2.17     | CAN 10yr | 1.345  | 0.132  | S&P 500 | 4448.98  | 53.34  |