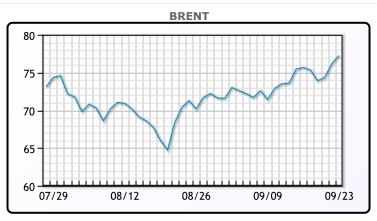

| Market Commentary                                                                                                                                     |
|-------------------------------------------------------------------------------------------------------------------------------------------------------|
| Oil prices continued their rise today, along with financial markets as sentiment is beginning to shift again. US crude inventories are at their       |
| lowest point since 10/2018 after yesterday's report from the EIA. The dollar is easing off its one month highs, and analysts and banks are            |
| beginning to talk about oil supply issues come winter. The major variable                                                                             |
| that still remains unresolved is whether or not Iran will rejoin the nuclear deal, and the US is reportedly making back up plans in case they do not. |
| The Fed announced its plan to begin tapering asset purchases, but how<br>that will look is yet to be seen. The Fed "gave advance notice of its        |
| tapering intention, thereby confirming its economic optimism, which                                                                                   |
| ultimately points to robust U.S. oil demand," said Barbara Lambrecht,<br>analyst at Commerzbank. WTI traded up \$1.07 or 1.48% to close at            |
| \$73.30. Brent traded up \$1.06 or 1.39% to close at \$77.25.                                                                                         |