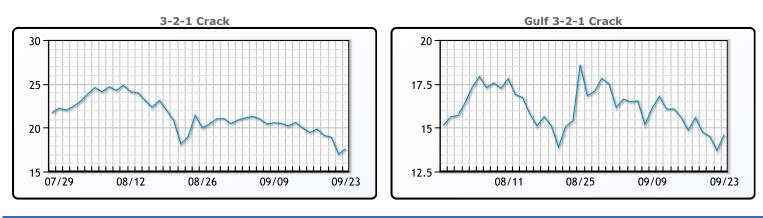

## **Crude & Product Markets**

CRUDE

|     | Last  | Week Ago | Month Ago |
|-----|-------|----------|-----------|
| ANS | 76.9  | 75.81    | 68.96     |
| BLS | 74    | 73.11    | 66.31     |
| LLS | 74.15 | 73.46    | 66.56     |
| Mid | 74.05 | 73.01    | 66.16     |
| WTI | 73.45 | 72.61    | 65.81     |

## PRODUCTS

|           | Last   | Week Ago | Month Ago |
|-----------|--------|----------|-----------|
| Gulf RBOB | 210.9  | 214.62   | 204.82    |
| Gulf ULSD | 219.16 | 216.4    | 195.16    |
| NYH RBOB  | 220.4  | 225.37   | 217.57    |
| NYH ULSD  | 225.04 | 221.23   | 200.49    |
| USGC 3%   | 67.13  | 65.38    | 59.63     |