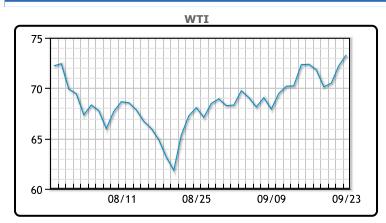

| Market Commentary                                                                                                                                     |
|-------------------------------------------------------------------------------------------------------------------------------------------------------|
| Oil prices continued their rise today, along with financial markets as sentiment is beginning to shift again. US crude inventories are at their       |
| lowest point since 10/2018 after yesterday's report from the EIA. The dollar is easing off its one month highs, and analysts and banks are            |
| beginning to talk about oil supply issues come winter. The major variable                                                                             |
| that still remains unresolved is whether or not Iran will rejoin the nuclear deal, and the US is reportedly making back up plans in case they do not. |
| The Fed announced its plan to begin tapering asset purchases, but how<br>that will look is yet to be seen. The Fed "gave advance notice of its        |
| tapering intention, thereby confirming its economic optimism, which                                                                                   |
| ultimately points to robust U.S. oil demand," said Barbara Lambrecht,<br>analyst at Commerzbank. WTI traded up \$1.07 or 1.48% to close at            |
| \$73.30. Brent traded up \$1.06 or 1.39% to close at \$77.25.                                                                                         |

## **Crude & Product Markets**

CRUDE

|     | Last  | Week Ago | Month Ago |
|-----|-------|----------|-----------|
| ANS | 76.9  | 75.81    | 68.96     |
| BLS | 74    | 73.11    | 66.31     |
| LLS | 74.15 | 73.46    | 66.56     |
| Mid | 74.05 | 73.01    | 66.16     |
| WTI | 73.45 | 72.61    | 65.81     |