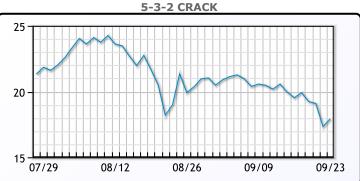

Brent traded up \$1.06 or 1.39% to close at \$77.25.                                                                                         |

## **Crude & Product Markets**



CRUDE

|     | Last  | Week Ago | Month Ago |
|-----|-------|----------|-----------|
| ANS | 76.9  | 75.81    | 68.96     |
| BLS | 74    | 73.11    | 66.31     |
| LLS | 74.15 | 73.46    | 66.56     |
| Mid | 74.05 | 73.01    | 66.16     |
| WTI | 73.45 | 72.61    | 65.81     |





## PRODUCTS

|           | Last   | Week Ago | Month Ago |
|-----------|--------|----------|-----------|
| Gulf RBOB | 210.9  | 214.62   | 204.82    |
| Gulf ULSD | 219.16 | 216.4    | 195.16    |
| NYH RBOB  | 220.4  | 225.37   | 217.57    |
| NYH ULSD  | 225.04 | 221.23   | 200.49    |
| USGC 3%   | 67.13  | 65.38    | 59.63     |



This report has been prepared by PFL Petroleum Limited personnel for your information only and the views expressed are intended to provide market commentary and are not recommendations. This report is not an offer to sell or a solicitation of any offer to buy any security. The information contained herein has been compiled by PFL from sources believed to be reliable, but no representation or warranty, express or implied, is made by PFL Petroleum Limited, its affiliates or any other person as to its accuracy, completeness or correctness. Copyright 2017 PFL Petroleum Limited. All Rights Reserved





#### MB Last Week Ago **Month Ago** 150.25 148.25 Butane 128 149.75 149 129 IsoButane Natural Gasoline 173 174.5 153.75 Propane 134.375 132.5 110.25

**MB NON** 

|                  | Last   |