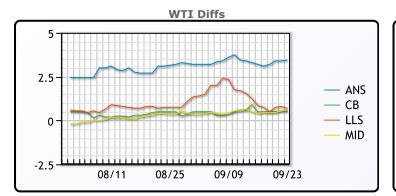

## **Crude & Product Markets**

CRUDE

|     | Last  | Week Ago | Month Ago |
|-----|-------|----------|-----------|
| ANS | 76.9  | 75.81    | 68.96     |
| BLS | 74    | 73.11    | 66.31     |
| LLS | 74.15 | 73.46    | 66.56     |
| Mid | 74.05 | 73.01    | 66.16     |
| WTI | 73.45 | 72.61    | 65.81     |