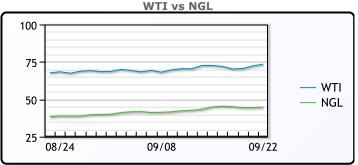

## **Crude & Product Markets**

CRUDE

|     | Last  | Week Ago | Month Ago |
|-----|-------|----------|-----------|
| ANS | 76.9  | 75.81    | 68.96     |
| BLS | 74    | 73.11    | 66.31     |
| LLS | 74.15 | 73.46    | 66.56     |
| Mid | 74.05 | 73.01    | 66.16     |
| WTI | 73.45 | 72.61    | 65.81     |

#### MB Last Week Ago **Month Ago** 150.25 148.25 Butane 128 149.75 149 129 IsoButane Natural Gasoline 173 174.5 153.75 Propane 134.375 132.5 110.25

**MB NON** 

|                  | Last   | Week Ago | Month Ago |
|------------------|--------|----------|-----------|
| Butane           | 150.25 | 149.25   | 129       |
| IsoButane        | 149.75 | 149      | 129       |
| Natural Gasoline | 174.5  | 175      | 153.5     |
| Propane          | 134.5  | 132.5    | 110       |