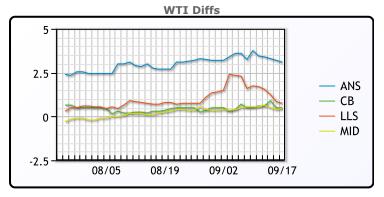

#### **CRUDE**

|     | Last  | Week Ago | Month Ago |
|-----|-------|----------|-----------|
| ANS | 75.07 | 73.47    | 69.29     |
| BLS | 72.47 | 70.22    | 66.94     |
| LLS | 72.72 | 71.47    | 67.39     |
| Mid | 72.42 | 70.27    | 66.84     |
| WTI | 71.97 | 69.72    | 66.59     |