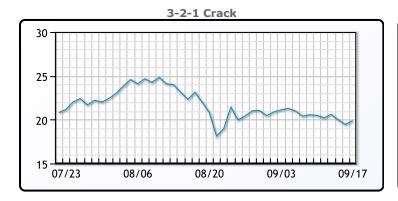

#### **Crude & Product Markets**

#### **CRUDE**

|     | Last  | Week Ago | Month Ago |
|-----|-------|----------|-----------|
| ANS | 75.07 | 73.47    | 69.29     |
| BLS | 72.47 | 70.22    | 66.94     |
| LLS | 72.72 | 71.47    | 67.39     |
| Mid | 72.42 | 70.27    | 66.84     |
| WTI | 71.97 | 69.72    | 66.59     |

#### **PRODUCTS**

|           | Last   | Week Ago | Month Ago |
|-----------|--------|----------|-----------|
| Gulf RBOB | 212.5  | 214.78   | 209.81    |
| Gulf ULSD | 215.91 | 209.95   | 197.86    |
| NYH RBOB  | 222.13 | 225.65   | 220.44    |
| NYH ULSD  | 221.16 | 214.73   | 203.31    |
| USGC 3%   | 64.38  | 63.13    | 60.13     |