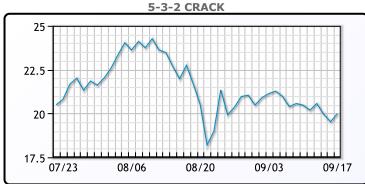

traded down \$1.68 or 2.3% to close at \$70.29. Brent traded down \$1.42 or -1.9% to close at \$73.92.

**Market Commentary** 

#### **Crude & Product Markets**





#### **CRUDE**

|     | Last  | Week Ago | Month Ago |
|-----|-------|----------|-----------|
| ANS | 75.07 | 73.47    | 69.29     |
| BLS | 72.47 | 70.22    | 66.94     |
| LLS | 72.72 | 71.47    | 67.39     |
| Mid | 72.42 | 70.27    | 66.84     |
| WTI | 71.97 | 69.72    | 66.59     |

#### **PRODUCTS**

|           | Last   | Week Ago | Month Ago |
|-----------|--------|----------|-----------|
| Gulf RBOB | 212.5  | 214.78   | 209.81    |
| Gulf ULSD | 215.91 | 209.95   | 197.86    |
| NYH RBOB  | 222.13 | 225.65   | 220.44    |
| NYH ULSD  | 221.16 | 214.73   | 203.31    |
| USGC 3%   | 64.38  | 63.13    | 60.13     |









#### NGLs

#### MB

|                  | Last   | Week Ago | Month Ago |
|------------------|--------|----------|-----------|
| Butane           | 150    | 141.25   | 133.13    |
| IsoButane        | 149    | 139.75   | 134.5     |
| Natural Gasoline | 173    | 165.63   | 154.75    |
| Propane          | 133.25 | 122.5    | 114.25    |

#### **MB NON**

|                  | Last   | Week Ago | Month Ago |
|------------------|--------|----------|-----------|
| Butane           | 149.25 | 143      | 135.13    |
| IsoButane        | 149    | 139.75   | 134.5     |
| Natural Gasoline | 173.5  | 165.13   | 154       |
| Propane          | 133.5  | 122.75   | 113.75    |

#### **CONWAY**

|                  | Last   | Week Ago | Month Ago |
|------------------|--------|----------|---------