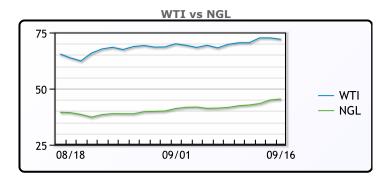

#### **CRUDE**

|     | Last  | Week Ago | Month Ago |
|-----|-------|----------|-----------|
| ANS | 75.07 | 73.47    | 69.29     |
| BLS | 72.47 | 70.22    | 66.94     |
| LLS | 72.72 | 71.47    | 67.39     |
| Mid | 72.42 | 70.27    | 66.84     |
| WTI | 71.97 | 69.72    | 66.59     |

#### NGLs

#### MB

|                  | Last   | Week Ago | Month Ago |
|------------------|--------|----------|-----------|
| Butane           | 150    | 141.25   | 133.13    |
| IsoButane        | 149    | 139.75   | 134.5     |
| Natural Gasoline | 173    | 165.63   | 154.75    |
| Propane          | 133.25 | 122.5    | 114.25    |