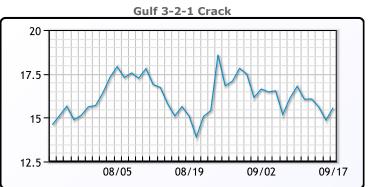

#### **Crude & Product Markets**

#### **CRUDE**

|     | Last  | Week Ago | Month Ago |
|-----|-------|----------|-----------|
| ANS | 75.07 | 73.47    | 69.29     |
| BLS | 72.47 | 70.22    | 66.94     |
| LLS | 72.72 | 71.47    | 67.39     |
| Mid | 72.42 | 70.27    | 66.84     |
| WTI | 71.97 | 69.72    | 66.59     |

#### **PRODUCTS**

|           | Last   | Week Ago | Month Ago |
|-----------|--------|----------|-----------|
| Gulf RBOB | 212.5  | 214.78   | 209.81    |
| Gulf ULSD | 215.91 | 209.95   | 197.86    |
| NYH RBOB  | 222.13 | 225.65   | 220.44    |
| NYH ULSD  | 221.16 | 214.73   | 203.31    |
| USGC 3%   | 64.38  | 63.13    | 60.13     |