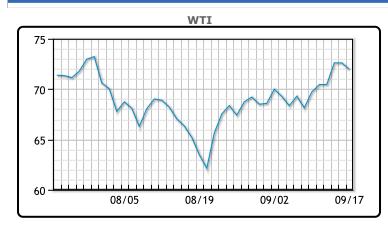

## Oil prices fell in a risk off day that took down risk assets across the board. Markets are tense with a two day Federal Reserve meeting beginning tomorrow and fear of spillover from the chaos in Asian markets. Risk off days push money flows into the USD, another bearish factor for oil as the dollar strengthens against other currencies. "As the U.S. dollar is usually a safe haven, its exchange rate against other currencies strengthens, a development that supplements the risk aversion environment and affects commodity prices, especially oil," Rystad Energy's oil markets analyst Nishant Bhushan said. Prices traded up from session lows after Shell announced the idling of an installation in the Gulf of Mexico that Rystad Energy analyst Artem Abramov estimates will remove 200K-250K/bpd from the market. WTI traded down \$1.68 or 2.3% to close at \$70.29. Brent traded down \$1.42 or -1.9% to close at \$73.92.

#### **CRUDE**

|     | Last  | Week Ago | Month Ago |
|-----|-------|----------|-----------|
| ANS | 75.07 | 73.47    | 69.29     |
| BLS | 72.47 | 70.22    | 66.94     |
| LLS | 72.72 | 71.47    | 67.39     |
| Mid | 72.42 | 70.27    | 66.84     |
| WTI | 71.97 | 69.72    | 66.59     |