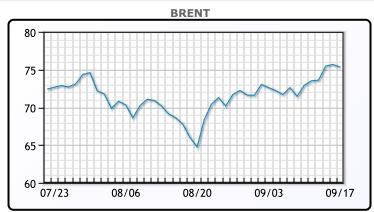

## Oil prices fell in a risk off day that took down risk assets across the board. Markets are tense with a two day Federal Reserve meeting beginning tomorrow and fear of spillover from the chaos in Asian markets. Risk off days push money flows into the USD, another bearish factor for oil as the dollar strengthens against other currencies. "As the U.S. dollar is usually a safe haven, its exchange rate against other currencies strengthens, a development that supplements the risk aversion environment and affects commodity prices, especially oil," Rystad Energy's oil markets analyst Nishant Bhushan said. Prices traded up from session lows after Shell announced the idling of an installation in the Gulf of Mexico that Rystad Energy analyst Artem Abramov estimates will remove 200K-250K/bpd from the market. WTI traded down \$1.68 or 2.3% to close at \$70.29. Brent traded down \$1.42 or -1.9% to close at \$73.92.

#### **CRUDE**

|     | Last  | Week Ago | Month Ago |
|-----|-------|----------|-----------|
| ANS | 75.07 | 73.47    | 69.29     |
| BLS | 72.47 | 70.22    | 66.94     |
| LLS | 72.72 | 71.47    | 67.39     |
| Mid | 72.42 | 70.27    | 66.84     |
| WTI | 71.97 | 69.72    | 66.59     |