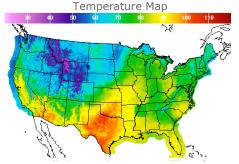

#### **Weather Data**

| City         | HIGH °F | LOW °F |
|--------------|---------|--------|
| Calgary      | 61      | 39     |
| Conway       | 65      | 55     |
| Cushing      | 98      | 72     |
| Denver       | 71      | 55     |
| Houston      | 92      | 75     |
| Mont Belvieu | 91      | 75     |
| Sarnia       | 82      | 59     |
| Williston    | 67      | 50     |