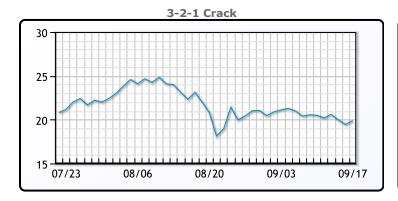

# **Crude & Product Markets**

## **CRUDE**

|     | Last  | Week Ago | Month Ago |
|-----|-------|----------|-----------|
| ANS | 75.07 | 73.47    | 69.29     |
| BLS | 72.47 | 70.22    | 66.94     |
| LLS | 72.72 | 71.47    | 67.39     |
| Mid | 72.42 | 70.27    | 66.84     |
| WTI | 71.97 | 69.72    | 66.59     |

## **PRODUCTS**

|           | Last   | Week Ago | Month Ago |
|-----------|--------|----------|-----------|
| Gulf RBOB | 212.5  | 214.78   | 209.81    |
| Gulf ULSD | 215.91 | 209.95   | 197.86    |
| NYH RBOB  | 222.13 | 225.65   | 220.44    |
| NYH ULSD  | 221.16 | 214.73   | 203.31    |
| USGC 3%   | 64.38  | 63.13    | 60.13     |