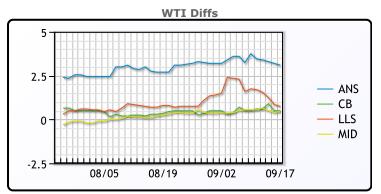

## **CRUDE**

|     | Last  | Week Ago | Month Ago |
|-----|-------|----------|-----------|
| ANS | 75.07 | 73.47    | 69.29     |
| BLS | 72.47 | 70.22    | 66.94     |
| LLS | 72.72 | 71.47    | 67.39     |
| Mid | 72.42 | 70.27    | 66.84     |
| WTI | 71.97 | 69.72    | 66.59     |