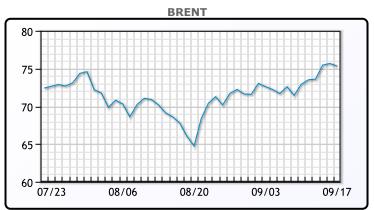

Market Commentary

Oil prices were lower today, as production in the Gulf continues to come back online and computers take profits. Prices were still up about 3% week over week. "The reason oil prices reached such highs in the last few days was clearly supply disruptions and drawdowns in inventories, so now that U.S. oil production is returning, oil as expected trades lower," said Nishant Bhushan, Rystad Energy's oil markets analyst. Roughly 28% of Gulf output is still offline, according to Reuters. Also hurting prices, the dollar is rallying again, marking multi-week highs today after getting a boost from US retail sales. WTI traded down \$.68 or -.94% to close at \$71.93. Brent traded down \$.37 or -.49% to close at \$75.30.

## **CRUDE**

|     | Last  | Week Ago | Month Ago |
|-----|-------|----------|-----------|
| ANS | 75.07 | 73.47    | 69.29     |
| BLS | 72.47 | 70.22    | 66.94     |
| LLS | 72.72 | 71.47    | 67.39     |
| Mid | 72.42 | 70.27    | 66.84     |
| WTI | 71.97 | 69.72    | 66.59     |