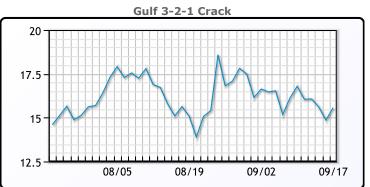

# **Crude & Product Markets**

## **CRUDE**

|     | Last  | Week Ago | Month Ago |
|-----|-------|----------|-----------|
| ANS | 75.07 | 73.47    | 69.29     |
| BLS | 72.47 | 70.22    | 66.94     |
| LLS | 72.72 | 71.47    | 67.39     |
| Mid | 72.42 | 70.27    | 66.84     |
| WTI | 71.97 | 69.72    | 66.59     |

## **PRODUCTS**

|           | Last   | Week Ago | Month Ago |
|-----------|--------|----------|-----------|
| Gulf RBOB | 212.5  | 214.78   | 209.81    |
| Gulf ULSD | 215.91 | 209.95   | 197.86    |
| NYH RBOB  | 222.13 | 225.65   | 220.44    |
| NYH ULSD  | 221.16 | 214.73   | 203.31    |
| USGC 3%   | 64.38  | 63.13    | 60.13     |