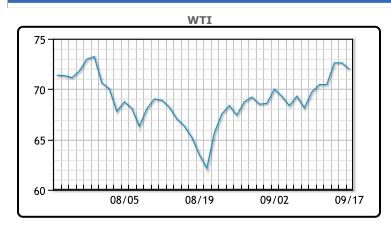

Market Commentary

Oil prices were lower today, as production in the Gulf continues to come back online and computers take profits. Prices were still up about 3% week over week. "The reason oil prices reached such highs in the last few days was clearly supply disruptions and drawdowns in inventories, so now that U.S. oil production is returning, oil as expected trades lower," said Nishant Bhushan, Rystad Energy's oil markets analyst. Roughly 28% of Gulf output is still offline, according to Reuters. Also hurting prices, the dollar is rallying again, marking multi-week highs today after getting a boost from US retail sales. WTI traded down \$.68 or -.94% to close at \$71.93. Brent traded down \$.37 or -.49% to close at \$75.30.

## **CRUDE**

|     | Last  | Week Ago | Month Ago |
|-----|-------|----------|-----------|
| ANS | 75.07 | 73.47    | 69.29     |
| BLS | 72.47 | 70.22    | 66.94     |
| LLS | 72.72 | 71.47    | 67.39     |
| Mid | 72.42 | 70.27    | 66.84     |
| WTI | 71.97 | 69.72    | 66.59     |