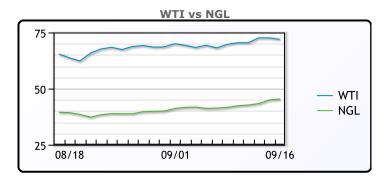

## **CRUDE**

|     | Last  | Week Ago | Month Ago |
|-----|-------|----------|-----------|
| ANS | 75.07 | 73.47    | 69.29     |
| BLS | 72.47 | 70.22    | 66.94     |
| LLS | 72.72 | 71.47    | 67.39     |
| Mid | 72.42 | 70.27    | 66.84     |
| WTI | 71.97 | 69.72    | 66.59     |

# NGLs