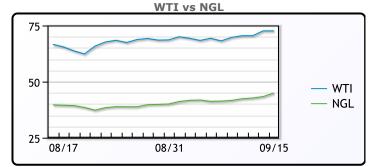

## CRUDE

|     | Last  | Week Ago | Month Ago |
|-----|-------|----------|-----------|
| ANS | 75.81 | 71.39    | 69.99     |
| BLS | 73.11 | 68.64    | 67.59     |
| LLS | 73.46 | 69.74    | 67.99     |
| Mid | 73.01 | 68.69    | 67.49     |
| WTI | 72.61 | 68.14    | 67.29     |

#### MB Last Week Ago **Month Ago** 148.38 137.13 132.88 Butane 149 138 135.25 IsoButane 174.5 Natural Gasoline 160.5 155.75 Propane 132.63 120.63 114.25

**MB NON** 

|                  | Last   | Week Ago | Month Ago |
|------------------|--------|----------|-----------|
| Butane           | 149.13 | 140.5    | 134.88    |
| IsoButane        | 149    | 138      | 135.25    |
| Natural Gasoline | 174    | 161      | 155       |
| Propane          | 132.5  | 120.63   | 113.75    |