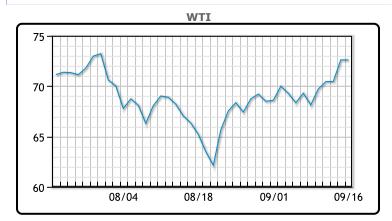

## CRUDE

|     | Last  | Week Ago | Month Ago |
|-----|-------|----------|-----------|
| ANS | 75.81 | 71.39    | 69.99     |
| BLS | 73.11 | 68.64    | 67.59     |
| LLS | 73.46 | 69.74    | 67.99     |
| Mid | 73.01 | 68.69    | 67.49     |
| WTI | 72.61 | 68.14    | 67.29     |