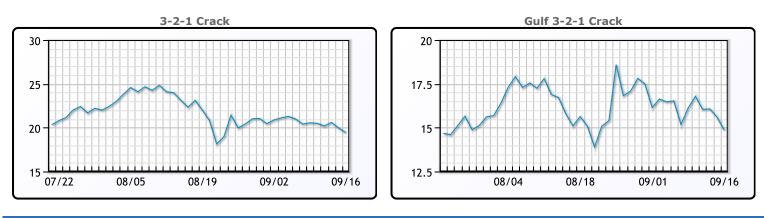

## **Crude & Product Markets**

## CRUDE

|     | Last  | Week Ago | Month Ago |
|-----|-------|----------|-----------|
| ANS | 75.81 | 71.39    | 69.99     |
| BLS | 73.11 | 68.64    | 67.59     |
| LLS | 73.46 | 69.74    | 67.99     |
| Mid | 73.01 | 68.69    | 67.49     |
| WTI | 72.61 | 68.14    | 67.29     |

### PRODUCTS

|           | Last   | Week Ago | Month Ago |
|-----------|--------|----------|-----------|
| Gulf RBOB | 214.62 | 208.72   | 214.59    |
| Gulf ULSD | 216.4  | 206.87   | 199.08    |
| NYH RBOB  | 225.37 | 220.22   | 224.09    |
| NYH ULSD  | 221.23 | 211.37   | 204.58    |
| USGC 3%   | 65.38  | 61.13    | 59.13     |