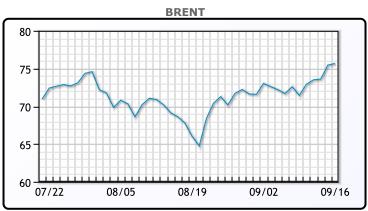

## CRUDE

|     | Last  | Week Ago | Month Ago |
|-----|-------|----------|-----------|
| ANS | 75.81 | 71.39    | 69.99     |
| BLS | 73.11 | 68.64    | 67.59     |
| LLS | 73.46 | 69.74    | 67.99     |
| Mid | 73.01 | 68.69    | 67.49     |
| WTI | 72.61 | 68.14    | 67.29     |