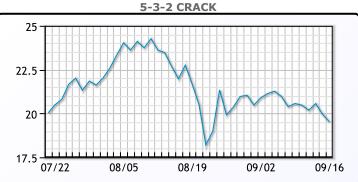

|  |  |  |  |  |
| ULSD                 | 221.1  | 4.4    |  |  |  |  |  |
| WTI                  | 72.61  | 0      |  |  |  |  |  |

. ...

## **Crude & Product Markets**



## CRUDE

|     | Last  | Week Ago | Month Ago |
|-----|-------|----------|-----------|
| ANS | 75.81 | 71.39    | 69.99     |
| BLS | 73.11 | 68.64    | 67.59     |
| LLS | 73.46 | 69.74    | 67.99     |
| Mid | 73.01 | 68.69    | 67.49     |
| WTI | 72.61 | 68.14    | 67.29     |





### PRODUCTS

|           | Last   | Week Ago | Month Ago |
|-----------|--------|----------|-----------|
| Gulf RBOB | 214.62 | 208.72   | 214.59    |
| Gulf ULSD | 216.4  | 206.87   | 199.08    |
| NYH RBOB  | 225.37 | 220.22   | 224.09    |
| NYH ULSD  | 221.23 | 211.37   | 204.58    |
| USGC 3%   | 65.38  | 61.13    | 59.13     |



# This report has been prepared by PFL Petroleum Limited personnel for your information only and the views expressed are intended to provide market commentary and are not recommendations. This report is not an offer to sell or a solicitation of any offer to buy any security. The information contained herein has been compiled by PFL from sources believed to be reliable, but no representation or warranty, express or implied, is made by PFL Petroleum Limited, its affiliates or any other person as to its accuracy, completeness or correctness. Copyright 2017 PFL Petroleum Limited. All Rights Reserved





#### MB Last Week Ago **Month Ago** 148.38 137.13 132.88 Butane 149 138 135.25 IsoButane 174.5 Natural Gasoline 160.5 155.75 Propane 132.63 120.63 114.25

**MB NON** 

|                  | L