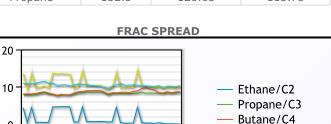

#### MB Last Week Ago **Month Ago** 148.38 137.13 132.88 Butane 149 138 135.25 IsoButane 174.5 Natural Gasoline 160.5 155.75 Propane 132.63 120.63 114.25

**MB NON** 

|                  | Last   | Week Ago | Month Ago |
|------------------|--------|----------|-----------|
| Butane           | 149.13 | 140.5    | 134.88    |
| IsoButane        | 149    | 138      | 135.25    |
| Natural Gasoline | 174    | 161      | 155       |
| Propane          | 132.5  | 120.63   | 113.75    |

|  | <br> |  |
|--|------|--|

0

-10-

| Last   | Week Ago |
|--------|----------|
| 148.25 | 136.5    |
|        |          |

Month Ago

CONWAY

| Butane           | 148.25 | 136.5 | 131 |
|------------------|--------|-------|-----|
| IsoButane        | 152    | 140   | 144 |
| Natural Gasoline | 171    | 160.5 | 154 |
| Propane          | 132.5  | 121   | 116 |

# **EDMONTON**

| Last Week Ago Month |        |     |    |  |  |  |  |  |
|---------------------|--------|-----|----|--|--|--|--|--|
| Propane             | 120.5  | 105 | 99 |  |  |  |  |  |
|                     | SADNIA |     |    |  |  |  |  |  |

| SARNIA  |        |          |           |  |  |  |
|---------|--------|----------|-----------|--|--|--|
|         | Last   | Week Ago | Month Ago |  |  |  |
| Propane | 145.25 | 133      | 128.5     |  |  |  |