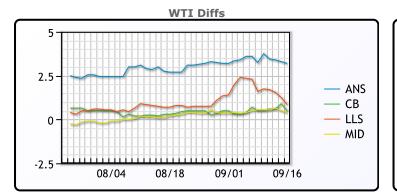

## CRUDE

|     | Last  | Week Ago | Month Ago |
|-----|-------|----------|-----------|
| ANS | 75.81 | 71.39    | 69.99     |
| BLS | 73.11 | 68.64    | 67.59     |
| LLS | 73.46 | 69.74    | 67.99     |
| Mid | 73.01 | 68.69    | 67.49     |
| WTI | 72.61 | 68.14    | 67.29     |