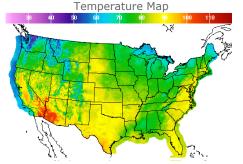

# **Weather Data**

| HIGH °F | LOW °F                                 |
|---------|----------------------------------------|
| 54      | 40                                     |
| 73      | 53                                     |
| 89      | 67                                     |
| 89      | 63                                     |
| 80      | 71                                     |
| 79      | 70                                     |
| 71      | 58                                     |
| 82      | 55                                     |
|         | 54<br>73<br>89<br>89<br>80<br>79<br>71 |