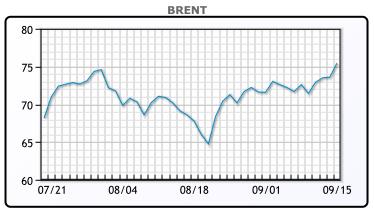

Market Commentary

Oil prices rallied today, after a larger than expected crude inventory draw left inventories at two year lows. Oil inventories fell by 6.4MM/bbls, vs a forecasted draw of 2.5Mm/bbls. Gasoline inventories had a draw of 1.9MM/bbls, about in line with forecasts. Distillate inventories decreased by 1.7MM/bbls, slightly better than the forecasted draw of 1.61MM/bbls. "We have seen large crude and product draws which is supportive to the energy complex," said Tony Headrick, energy market analyst at CHS Hedging. "The tropical storm that just came through slowed down recovery efforts from Hurricane Ida and we will continue to see the effects from Ida for the next few reports." The IEA issues a statement that vaccine roll outs are expected to facilitate a rebound in energy demand, after sliding when the Delta variant became more prevalent. WTI traded up \$2.15 or 3.05% to close at \$72.61. Brent traded up \$1.97 or 2.68% to close at \$75.57.

## **CRUDE**

|     | Last  | Week Ago | Month Ago |
|-----|-------|----------|-----------|
| ANS | 75.91 | 72.9     | 71.19     |
| BLS | 73.51 | 70       | 68.74     |
| LLS | 73.86 | 71.6     | 69.14     |
| Mid | 73.11 | 69.8     | 68.54     |
| WTI | 72.61 | 69.3     | 68.44     |