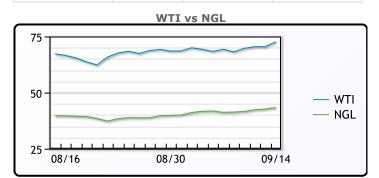

## **CRUDE**

|     | Last  | Week Ago | Month Ago |
|-----|-------|----------|-----------|
| ANS | 75.91 | 72.9     | 71.19     |
| BLS | 73.51 | 70       | 68.74     |
| LLS | 73.86 | 71.6     | 69.14     |
| Mid | 73.11 | 69.8     | 68.54     |
| WTI | 72.61 | 69.3     | 68.44     |

# **NGLs**