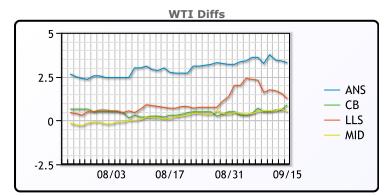

## **CRUDE**

|     | Last  | Week Ago | Month Ago |
|-----|-------|----------|-----------|
| ANS | 75.91 | 72.9     | 71.19     |
| BLS | 73.51 | 70       | 68.74     |
| LLS | 73.86 | 71.6     | 69.14     |
| Mid | 73.11 | 69.8     | 68.54     |
| WTI | 72.61 | 69.3     | 68.44     |