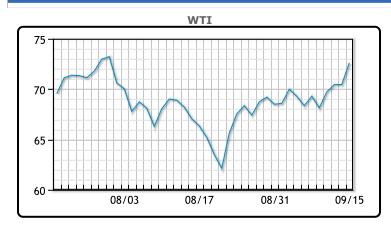

Market Commentary

Oil prices rallied today, after a larger than expected crude inventory draw left inventories at two year lows. Oil inventories fell by 6.4MM/bbls, vs a forecasted draw of 2.5Mm/bbls. Gasoline inventories had a draw of 1.9MM/bbls, about in line with forecasts. Distillate inventories decreased by 1.7MM/bbls, slightly better than the forecasted draw of 1.61MM/bbls. "We have seen large crude and product draws which is supportive to the energy complex," said Tony Headrick, energy market analyst at CHS Hedging. "The tropical storm that just came through slowed down recovery efforts from Hurricane Ida and we will continue to see the effects from Ida for the next few reports." The IEA issues a statement that vaccine roll outs are expected to facilitate a rebound in energy demand, after sliding when the Delta variant became more prevalent. WTI traded up \$2.15 or 3.05% to close at \$72.61. Brent traded up \$1.97 or 2.68% to close at \$75.57.

## **CRUDE**

|     | Last  | Week Ago | Month Ago |
|-----|-------|----------|-----------|
| ANS | 75.91 | 72.9     | 71.19     |
| BLS | 73.51 | 70       | 68.74     |
| LLS | 73.86 | 71.6     | 69.14     |
| Mid | 73.11 | 69.8     | 68.54     |
| WTI | 72.61 | 69.3     | 68.44     |