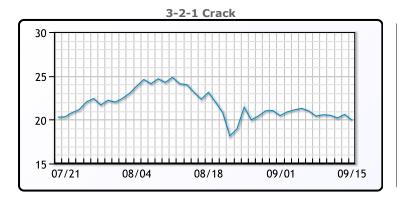

# **Crude & Product Markets**

## **PRODUCTS**

|           | Last   | Week Ago | Month Ago |
|-----------|--------|----------|-----------|
| Gulf RBOB | 218.66 | 211.71   | 222.13    |
| Gulf ULSD | 215.83 | 209.51   | 202.04    |
| NYH RBOB  | 226.53 | 224.96   | 231.01    |
| NYH ULSD  | 220.65 | 213.64   | 207.59    |
| USGC 3%   | 66.13  | 65.13    | 60.13     |