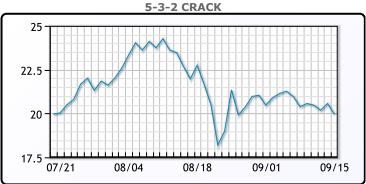

ariant became more prevalent. WTI traded up \$2.15 or 3.05% to close at \$72.61. Brent traded up \$1.97 or 2.68% to close at \$75.57.

# **Crude & Product Markets**





## **CRUDE**

|     | Last  | Week Ago | Month Ago |
|-----|-------|----------|-----------|
| ANS | 75.91 | 72.9     | 71.19     |
| BLS | 73.51 | 70       | 68.74     |
| LLS | 73.86 | 71.6     | 69.14     |
| Mid | 73.11 | 69.8     | 68.54     |
| WTI | 72.61 | 69.3     | 68.44     |

## **PRODUCTS**

|           | Last   | Week Ago | Month Ago |
|-----------|--------|----------|-----------|
| Gulf RBOB | 218.66 | 211.71   | 222.13    |
| Gulf ULSD | 215.83 | 209.51   | 202.04    |
| NYH RBOB  | 226.53 | 224.96   | 231.01    |
| NYH ULSD  | 220.65 | 213.64   | 207.59    |
| USGC 3%   | 66.13  | 65.13    | 60.13     |









# **NGLs**

#### MB

|                  | Last   | Week Ago | Month Ago |
|------------------|--------|----------|-----------|
| Butane           | 147.25 | 135.25   | 132.25    |
| IsoButane        | 146    | 136.75   | 134       |
| Natural Gasoline | 173.3  | 163      | 158.25    |
| Propane          | 130.38 | 119.06   | 114.5     |

# **MB NON**

|                  | Last   | Week Ago | Month Ago |
|------------------|--------|----------|-----------|
| Butane           | 146.38 | 139.75   | 134.25    |
| IsoButane        | 146    | 136.75   | 134       |
| Natural Gasoline | 173.5  | 163.25   | 157.75    |
| Propane          | 130.38 | 119.06   | 113.88    |

#### **CONWAY**

|                  | Last  | Week Ago | Month Ago |
|------------------|-------|----------|-----------|