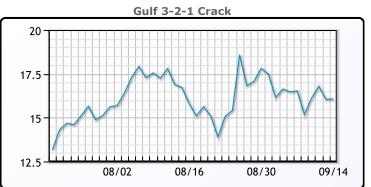

# **Crude & Product Markets**

## **PRODUCTS**

|           | Last   | Week Ago | Month Ago |
|-----------|--------|----------|-----------|
| Gulf RBOB | 218.66 | 211.71   | 222.13    |
| Gulf ULSD | 215.83 | 209.51   | 202.04    |
| NYH RBOB  | 226.53 | 224.96   | 231.01    |
| NYH ULSD  | 220.65 | 213.64   | 207.59    |
| USGC 3%   | 66.13  | 65.13    | 60.13     |