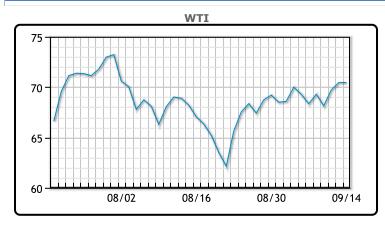

## **CRUDE**

|     | Last  | Week Ago | Month Ago |
|-----|-------|----------|-----------|
| ANS | 73.86 | 71.95    | 71.19     |
| BLS | 71.06 | 68.75    | 68.74     |
| LLS | 72.01 | 70.7     | 69.14     |
| Mid | 71.11 | 68.75    | 68.54     |
| WTI | 70.46 | 68.35    | 68.44     |

Market Commentary

Oil prices were flat today, as tropical storm Nicholas seems to have done limited damage to US energy infrastructure. Flooding and power outages can also be an issue, though Texas utilities are restoring power and most refineries are operating normally. Energy prices in Europe are skyrocketing as gas prices are already at all-time highs and show no sign of slowing. To make matters worse, wind energy production off the coast of the UK is suffering as the stormy winds in the North Sea suddenly stopped blowing. This is pushing regional nat gas prices even higher as wind accounted for 25% of Great Brittan's power last year. This episode underscores the precarious state the region's energy markets face heading into the long European winter, according to the WSJ. WTI traded up \$.01 or .01% to close at \$70.46. Brent traded up \$.09 or .12% to close at \$73.60.