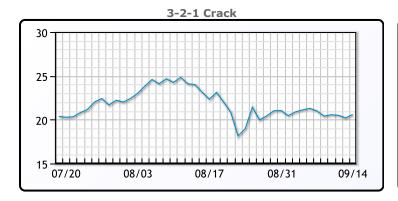

# **Crude & Product Markets**

## **CRUDE**

|     | Last  | Week Ago | Month Ago |
|-----|-------|----------|-----------|
| ANS | 73.86 | 71.95    | 71.19     |
| BLS | 71.06 | 68.75    | 68.74     |
| LLS | 72.01 | 70.7     | 69.14     |
| Mid | 71.11 | 68.75    | 68.54     |
| WTI | 70.46 | 68.35    | 68.44     |

## **PRODUCTS**

|           | Last   | Week Ago | Month Ago |
|-----------|--------|----------|-----------|
| Gulf RBOB | 216.37 | 214.5    | 222.13    |
| Gulf ULSD | 211.38 | 208.41   | 202.04    |
| NYH RBOB  | 222.74 | 225      | 231.01    |
| NYH ULSD  | 216.28 | 212.16   | 207.59    |
| USGC 3%   | 63.38  | 64.38    | 60.13     |