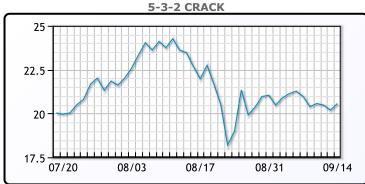

ean winter, according to the WSJ. WTI traded up \$.01 or .01% to close at \$70.46. Brent traded up \$.09 or .12% to close at \$73.60.

# **Crude & Product Markets**





## **CRUDE**

|     | Last  | Week Ago | Month Ago |
|-----|-------|----------|-----------|
| ANS | 73.86 | 71.95    | 71.19     |
| BLS | 71.06 | 68.75    | 68.74     |
| LLS | 72.01 | 70.7     | 69.14     |
| Mid | 71.11 | 68.75    | 68.54     |
| WTI | 70.46 | 68.35    | 68.44     |

## **PRODUCTS**

|           | Last   | Week Ago | Month Ago |
|-----------|--------|----------|-----------|
| Gulf RBOB | 216.37 | 214.5    | 222.13    |
| Gulf ULSD | 211.38 | 208.41   | 202.04    |
| NYH RBOB  | 222.74 | 225      | 231.01    |
| NYH ULSD  | 216.28 | 212.16   | 207.59    |
| USGC 3%   | 63.38  | 64.38    | 60.13     |









#### NGLs

#### MB

|                  | Last    | Week Ago | Month Ago |
|------------------|---------|----------|-----------|
| Butane           | 141.5   | 142.25   | 133.5     |
| IsoButane        | 142.5   | 135.25   | 134.5     |
| Natural Gasoline | 167.25  | 160.5    | 158.25    |
| Propane          | 124.875 | 118.75   | 114.5     |

# **MB NON**

|                  | Last   | Week Ago | Month Ago |
|------------------|--------|----------|-----------|
| Butane           | 142.5  | 143.25   | 134.5     |
| IsoButane        | 142.5  | 135.25   | 134.5     |
| Natural Gasoline | 167.75 | 161      | 158       |
| Propane          | 125.13 | 118.5    | 113.88    |

#### **CONWAY**

|                  | Last   | Week Ago | Month Ago |
|------------------|--------|----------|------