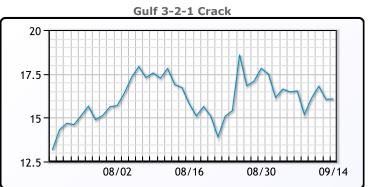

# **Crude & Product Markets**

## **CRUDE**

|     | Last  | Week Ago | Month Ago |
|-----|-------|----------|-----------|
| ANS | 73.86 | 71.95    | 71.19     |
| BLS | 71.06 | 68.75    | 68.74     |
| LLS | 72.01 | 70.7     | 69.14     |
| Mid | 71.11 | 68.75    | 68.54     |
| WTI | 70.46 | 68.35    | 68.44     |

## **PRODUCTS**

|           | Last   | Week Ago | Month Ago |
|-----------|--------|----------|-----------|
| Gulf RBOB | 216.37 | 214.5    | 222.13    |
| Gulf ULSD | 211.38 | 208.41   | 202.04    |
| NYH RBOB  | 222.74 | 225      | 231.01    |
| NYH ULSD  | 216.28 | 212.16   | 207.59    |
| USGC 3%   | 63.38  | 64.38    | 60.13     |