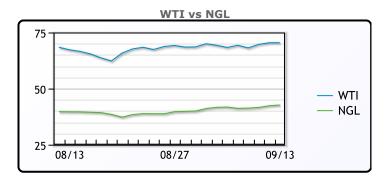

## **CRUDE**

|     | Last  | Week Ago | Month Ago |
|-----|-------|----------|-----------|
| ANS | 73.86 | 71.95    | 71.19     |
| BLS | 71.06 | 68.75    | 68.74     |
| LLS | 72.01 | 70.7     | 69.14     |
| Mid | 71.11 | 68.75    | 68.54     |
| WTI | 70.46 | 68.35    | 68.44     |

#### NGLs