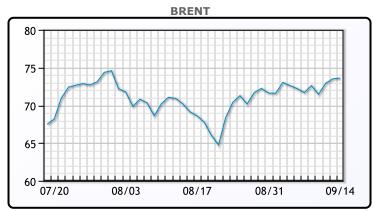

## **CRUDE**

|     | Last  | Week Ago | Month Ago |
|-----|-------|----------|-----------|
| ANS | 73.86 | 71.95    | 71.19     |
| BLS | 71.06 | 68.75    | 68.74     |
| LLS | 72.01 | 70.7     | 69.14     |
| Mid | 71.11 | 68.75    | 68.54     |
| WTI | 70.46 | 68.35    | 68.44     |

Market Commentary

Oil prices were flat today, as tropical storm Nicholas seems to have done limited damage to US energy infrastructure. Flooding and power outages can also be an issue, though Texas utilities are restoring power and most refineries are operating normally. Energy prices in Europe are skyrocketing as gas prices are already at all-time highs and show no sign of slowing. To make matters worse, wind energy production off the coast of the UK is suffering as the stormy winds in the North Sea suddenly stopped blowing. This is pushing regional nat gas prices even higher as wind accounted for 25% of Great Brittan's power last year. This episode underscores the precarious state the region's energy markets face heading into the long European winter, according to the WSJ. WTI traded up \$.01 or .01% to close at \$70.46. Brent traded up \$.09 or .12% to close at \$73.60.