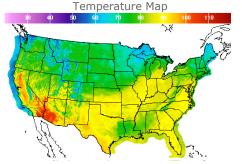

# **Weather Data**

| City         | HIGH °F | LOW °F |
|--------------|---------|--------|
| Calgary      | 68      | 43     |
| Conway       | 72      | 50     |
| Cushing      | 92      | 67     |
| Denver       | 79      | 64     |
| Houston      | 73      | 68     |
| Mont Belvieu | 74      | 69     |
| Sarnia       | 85      | 60     |
| Williston    | 73      | 51     |