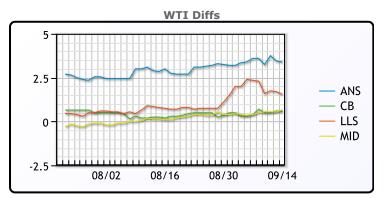

## **CRUDE**

|     | Last  | Week Ago | Month Ago |
|-----|-------|----------|-----------|
| ANS | 73.86 | 71.95    | 71.19     |
| BLS | 71.06 | 68.75    | 68.74     |
| LLS | 72.01 | 70.7     | 69.14     |
| Mid | 71.11 | 68.75    | 68.54     |
| WTI | 70.46 | 68.35    | 68.44     |