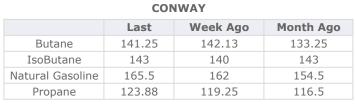

| MB                      |        |        |        |  |  |  |  |
|-------------------------|--------|--------|--------|--|--|--|--|
| Last Week Ago Month Ago |        |        |        |  |  |  |  |
| Butane                  | 139.75 | 145.25 | 132.25 |  |  |  |  |
| IsoButane               | 141.25 | 140    | 134    |  |  |  |  |
| Natural Gasoline        | 166.5  | 161.5  | 158.25 |  |  |  |  |
| Propane                 | 123.5  | 119.38 | 114.5  |  |  |  |  |

**MB NON** 

|                  | Last   | Week Ago | Month Ago |
|------------------|--------|----------|-----------|
| Butane           | 141.5  | 145.5    | 134.25    |
| IsoButane        | 141.25 | 140      | 134       |
| Natural Gasoline | 167    | 161.25   | 157.75    |
| Propane          | 123.75 | 119.38   | 113.88    |