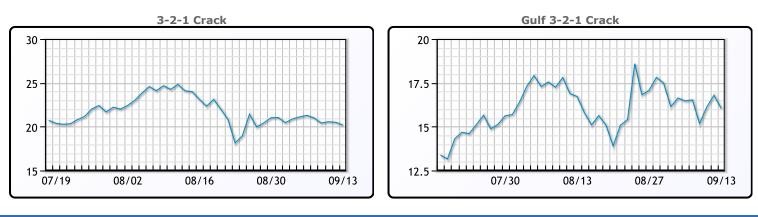

**Crude & Product Markets** 

| CRUI | DE |
|------|----|
|------|----|

|     | Last  | Week Ago | Month Ago |
|-----|-------|----------|-----------|
| ANS | 73.9  | 72.69    | 71.19     |
| BLS | 71.05 | 69.59    | 68.74     |
| LLS | 72.15 | 71.69    | 69.14     |
| Mid | 71    | 69.64    | 68.54     |
| WTI | 70.45 | 69.29    | 68.44     |

| PROD | UCTS |
|------|------|
|------|------|

|           | Last   | Week Ago | Month Ago |
|-----------|--------|----------|-----------|
| Gulf RBOB | 215.59 | 216.15   | 222.13    |
| Gulf ULSD | 211.23 | 212.69   | 202.04    |
| NYH RBOB  | 222.34 | 228.78   | 231.01    |
| NYH ULSD  | 215.83 | 216.22   | 207.59    |
| USGC 3%   | 63.88  | 64.88    | 60.13     |