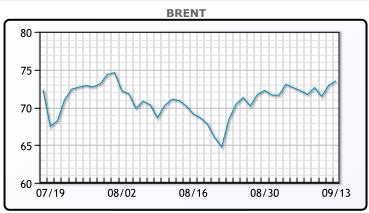

| Market Commentary                                                             |
|-------------------------------------------------------------------------------|
| Oil prices are higher today, moving to six week highs as output in the Gulf   |
| is returning slower than expected as another storm is hitting Texas.          |
| "Hurricane Ida's impact is lasting more than the market expected and as       |
| some oil production capacity remains shut this week, prices are rising on     |
| supply not being restored and therefore not reaching refineries that have     |
| restarted operations quicker than producers," said Nishant Bhushan, oil       |
| markets analyst at Rystad Energy. BofA is beating the drums again for         |
| \$100 crude, specifically citing their expectation of a cold winter, despite  |
| other bearish factors. OPEC+ lowered its demand forecast for the last         |
| quarter of 2021, citing the Delta variant. Other bearish factors include: Fed |
| talk of tapering, China and the US releasing crude from reserves, and the     |
| potential return of Iranian barrels to market. WTI traded up \$.73 or 1.67%   |
| to close at \$70.45. Brent traded up \$.75 or 1.58% to close at \$73.67.      |