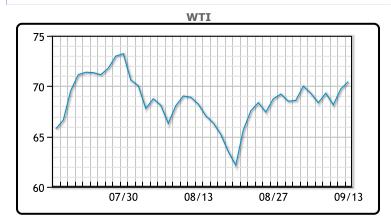

| Market Commentary                                                             |
|-------------------------------------------------------------------------------|
| Oil prices are higher today, moving to six week highs as output in the Gulf   |
| is returning slower than expected as another storm is hitting Texas.          |
| "Hurricane Ida's impact is lasting more than the market expected and as       |
| some oil production capacity remains shut this week, prices are rising on     |
| supply not being restored and therefore not reaching refineries that have     |
| restarted operations quicker than producers," said Nishant Bhushan, oil       |
| markets analyst at Rystad Energy. BofA is beating the drums again for         |
| \$100 crude, specifically citing their expectation of a cold winter, despite  |
| other bearish factors. OPEC+ lowered its demand forecast for the last         |
| quarter of 2021, citing the Delta variant. Other bearish factors include: Fed |
| talk of tapering, China and the US releasing crude from reserves, and the     |
| potential return of Iranian barrels to market. WTI traded up \$.73 or 1.67%   |
| to close at \$70.45. Brent traded up \$.75 or 1.58% to close at \$73.67.      |

**Crude & Product Markets** 

| CRUI | DE |
|------|----|
|------|----|

|     | Last  | Week Ago | Month Ago |
|-----|-------|----------|-----------|
| ANS | 73.9  | 72.69    | 71.19     |
| BLS | 71.05 | 69.59    | 68.74     |
| LLS | 72.15 | 71.69    | 69.14     |
| Mid | 71    | 69.64    | 68.54     |
| WTI | 70.45 | 69.29    | 68.44     |