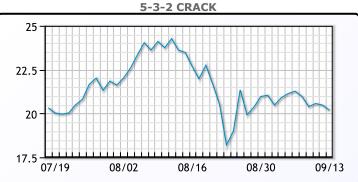

se at \$70.45. Brent traded up \$.75 or 1.58% to close at \$73.67.      |

**Crude & Product Markets** 



| CRUI | DE |
|------|----|
|------|----|

|     | Last  | Week Ago | Month Ago |
|-----|-------|----------|-----------|
| ANS | 73.9  | 72.69    | 71.19     |
| BLS | 71.05 | 69.59    | 68.74     |
| LLS | 72.15 | 71.69    | 69.14     |
| Mid | 71    | 69.64    | 68.54     |
| WTI | 70.45 | 69.29    | 68.44     |





| PROD | UCTS |
|------|------|
|------|------|

|           | Last   | Week Ago | Month Ago |
|-----------|--------|----------|-----------|
| Gulf RBOB | 215.59 | 216.15   | 222.13    |
| Gulf ULSD | 211.23 | 212.69   | 202.04    |
| NYH RBOB  | 222.34 | 228.78   | 231.01    |
| NYH ULSD  | 215.83 | 216.22   | 207.59    |
| USGC 3%   | 63.88  | 64.88    | 60.13     |



This report has been prepared by PFL Petroleum Limited personnel for your information only and the views expressed are intended to provide market commentary and are not recommendations. This report is not an offer to sell or a solicitation of any offer to buy any security. The information contained herein has been compiled by PFL from sources believed to be reliable, but no representation or warranty, express or implied, is made by PFL Petroleum Limited, its affiliates or any other person as to its accuracy, completeness or correctness. Copyright 2017 PFL Petroleum Limited. All Rights Reserved





| MB                      |        |        |        |  |  |  |  |
|-------------------------|--------|--------|--------|--|--|--|--|
| Last Week Ago Month Ago |        |        |        |  |