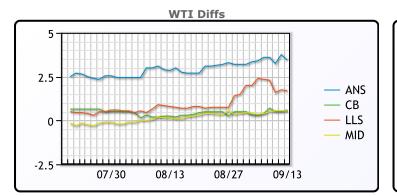

**Crude & Product Markets** 

| CRUI | DE |
|------|----|
|------|----|

|     | Last  | Week Ago | Month Ago |
|-----|-------|----------|-----------|
| ANS | 73.9  | 72.69    | 71.19     |
| BLS | 71.05 | 69.59    | 68.74     |
| LLS | 72.15 | 71.69    | 69.14     |
| Mid | 71    | 69.64    | 68.54     |
| WTI | 70.45 | 69.29    | 68.44     |