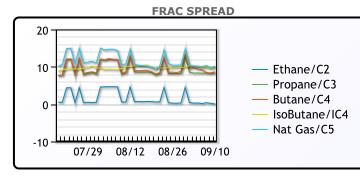

| MB                      |        |        |        |  |  |  |  |
|-------------------------|--------|--------|--------|--|--|--|--|
| Last Week Ago Month Ago |        |        |        |  |  |  |  |
| Butane                  | 139.75 | 145.25 | 132.25 |  |  |  |  |
| IsoButane               | 141.25 | 140    | 134    |  |  |  |  |
| Natural Gasoline        | 166.5  | 161.5  | 158.25 |  |  |  |  |
| Propane                 | 123.5  | 119.38 | 114.5  |  |  |  |  |

**MB NON** 

|                  | Last   | Week Ago | Month Ago |
|------------------|--------|----------|-----------|
| Butane           | 141.5  | 145.5    | 134.25    |
| IsoButane        | 141.25 | 140      | 134       |
| Natural Gasoline | 167    | 161.25   | 157.75    |
| Propane          | 123.75 | 119.38   | 113.88    |

## EDMONTON

|                | Last | Week Ago | Month Ago |  |  |  |  |
|----------------|------|----------|-----------|--|--|--|--|
| Propane 109.88 |      | 105      | 99        |  |  |  |  |
| SARNIA         |      |          |           |  |  |  |  |

|         | Last  | Week Ago | Month Ago |
|---------|-------|----------|-----------|
| Propane | 137.5 | 129.5    | 128.5     |

|      | FX     |         |          | RATES  |         |         | EQUITIES |        |
|------|--------|---------|----------|--------|---------|---------|----------|--------|
|      | Last   | Change  |          | Last   | Change  |         | Last     | Change |
| CAD  | 1.2646 | -0.0002 | US 2yr   | 0.2129 | 0.0002  | Nasdaq  | 15105.58 | -9.91  |
| DXY  | 92.621 | 0.039   | US 10yr  | 1.3259 | -0.0152 | TSX     | 1236.52  | 2.062  |
| Gold | 1793.7 | -0.05   | CAN 10yr | 1.22   | -0.018  | S&P 500 | 4468.73  | 10.15  |