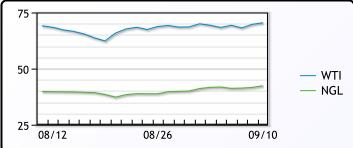

**Crude & Product Markets** 

| CRUI | DE |
|------|----|
|------|----|

|     | Last  | Week Ago | Month Ago |
|-----|-------|----------|-----------|
| ANS | 73.9  | 72.69    | 71.19     |
| BLS | 71.05 | 69.59    | 68.74     |
| LLS | 72.15 | 71.69    | 69.14     |
| Mid | 71    | 69.64    | 68.54     |
| WTI | 70.45 | 69.29    | 68.44     |

| MB                      |        |        |        |  |  |  |  |
|-------------------------|--------|--------|--------|--|--|--|--|
| Last Week Ago Month Ago |        |        |        |  |  |  |  |
| Butane                  | 139.75 | 145.25 | 132.25 |  |  |  |  |
| IsoButane               | 141.25 | 140    | 134    |  |  |  |  |
| Natural Gasoline        | 166.5  | 161.5  | 158.25 |  |  |  |  |
| Propane                 | 123.5  | 119.38 | 114.5  |  |  |  |  |

**MB NON** 

|                  | Last   | Week Ago | Month Ago |
|------------------|--------|----------|-----------|
| Butane           | 141.5  | 145.5    | 134.25    |
| IsoButane        | 141.25 | 140      | 134       |
| Natural Gasoline | 167    | 161.25   | 157.75    |
| Propane          | 123.75 | 119.38   | 113.88    |