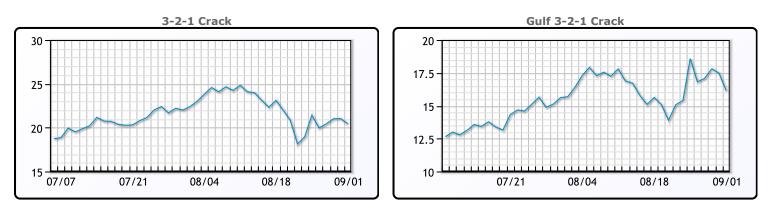

### **Crude & Product Markets**

#### PRODUCTS

|           | Last   | Week Ago | Month Ago |
|-----------|--------|----------|-----------|
| Gulf RBOB | 213.84 | 217.75   | 231.97    |
| Gulf ULSD | 208.79 | 206.94   | 213.81    |
| NYH RBOB  | 227.34 | 234.08   | 236.47    |
| NYH ULSD  | 213.09 | 211.82   | 219.94    |
| USGC 3%   | 64.38  | 62.63    | 63.63     |