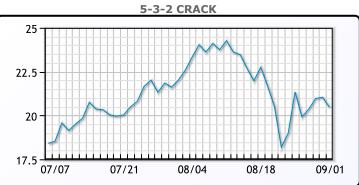

a forecasted draw of -650K/bbls. WTI traded up \$.09 or .13% to close at \$68.59. Brent traded down \$.04 or -.06% to close at \$71.59.

### **Crude & Product Markets**



### CRUDE

|     | Last  | Week Ago | Month Ago |
|-----|-------|----------|-----------|
| ANS | 71.79 | 71.71    | 76.4      |
| BLS | 69.09 | 68.66    | 74.45     |
| LLS | 70.59 | 69.16    | 74.5      |
| Mid | 69.04 | 68.96    | 73.75     |
| WTI | 68.59 | 68.41    | 73.95     |





#### PRODUCTS

|           | Last   | Week Ago | Month Ago |
|-----------|--------|----------|-----------|
| Gulf RBOB | 213.84 | 217.75   | 231.97    |
| Gulf ULSD | 208.79 | 206.94   | 213.81    |
| NYH RBOB  | 227.34 | 234.08   | 236.47    |
| NYH ULSD  | 213.09 | 211.82   | 219.94    |
| USGC 3%   | 64.38  | 62.63    | 63.63     |



# This report has been prepared by PFL Petroleum Limited personnel for your information only and the views expressed are intended to provide market commentary and are not recommendations. This report is not an offer to sell or a solicitation of any offer to buy any security. The information contained herein has been compiled by PFL from sources believed to be reliable, but no representation or warranty, express or implied, is made by PFL Petroleum Limited, its affiliates or any other person as to its accuracy, completeness or correctness. Copyright 2017 PFL Petroleum Limited. All Rights Reserved





| MB               |         |          |           |  |  |  |  |  |
|------------------|---------|----------|-----------|--|--|--|--|--|
|                  | Last    | Week Ago | Month Ago