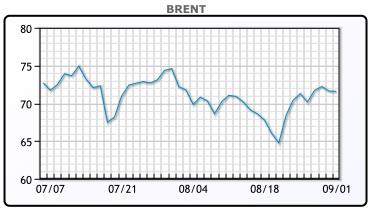

| Mar | ket Co | omme | ntary |
|-----|--------|------|-------|
|     |        |      |       |

Oil markets traded flat for the day despite a much larger than expected draw in crude inventories. The market is instead more focused on rising gasoline inventories and the lack of immediate crude demand with refineries shut down. Crude oil inventories had a draw of -7.17MM/bbls, vs a forecasted draw of 3.09MM/bbls. This all happened in the Gulf Coast which saw a total draw of -8.97MM/ bbls. Gasoline inventories rose last week by 1.29MM/bbls but analysts were expecting a draw of -1.6MM/bbls. Distillate inventories did better than expected, with a draw of -1.73MM/bbls compared to a forecasted draw of -650K/bbls. WTI traded up \$.09 or .13% to close at \$68.59. Brent traded down \$.04 or -.06% to close at \$71.59.

### CRUDE

|     | Last  | Week Ago | Month Ago |
|-----|-------|----------|-----------|
| ANS | 71.79 | 71.71    | 76.4      |
| BLS | 69.09 | 68.66    | 74.45     |
| LLS | 70.59 | 69.16    | 74.5      |
| Mid | 69.04 | 68.96    | 73.75     |
| WTI | 68.59 | 68.41    | 73.95     |