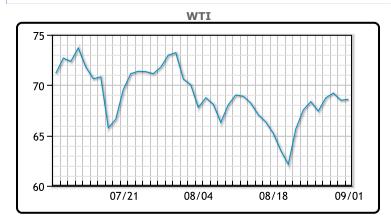

| Mar | ket Co | omme | ntary |
|-----|--------|------|-------|
|     |        |      |       |

Oil markets traded flat for the day despite a much larger than expected draw in crude inventories. The market is instead more focused on rising gasoline inventories and the lack of immediate crude demand with refineries shut down. Crude oil inventories had a draw of -7.17MM/bbls, vs a forecasted draw of 3.09MM/bbls. This all happened in the Gulf Coast which saw a total draw of -8.97MM/ bbls. Gasoline inventories rose last week by 1.29MM/bbls but analysts were expecting a draw of -1.6MM/bbls. Distillate inventories did better than expected, with a draw of -1.73MM/bbls compared to a forecasted draw of -650K/bbls. WTI traded up \$.09 or .13% to close at \$68.59. Brent traded down \$.04 or -.06% to close at \$71.59.

### CRUDE

|     | Last  | Week Ago | Month Ago |
|-----|-------|----------|-----------|
| ANS | 71.79 | 71.71    | 76.4      |
| BLS | 69.09 | 68.66    | 74.45     |
| LLS | 70.59 | 69.16    | 74.5      |
| Mid | 69.04 | 68.96    | 73.75     |
| WTI | 68.59 | 68.41    | 73.95     |