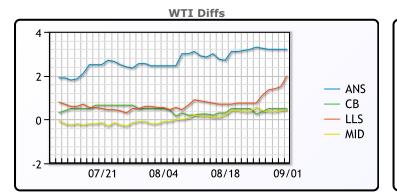

### CRUDE

|     | Last  | Week Ago | Month Ago |
|-----|-------|----------|-----------|
| ANS | 71.79 | 71.71    | 76.4      |
| BLS | 69.09 | 68.66    | 74.45     |
| LLS | 70.59 | 69.16    | 74.5      |
| Mid | 69.04 | 68.96    | 73.75     |
| WTI | 68.59 | 68.41    | 73.95     |