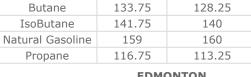

| MB               |         |          |           |  |  |  |  |  |
|------------------|---------|----------|-----------|--|--|--|--|--|
|                  | Last    | Week Ago | Month Ago |  |  |  |  |  |
| Butane           | 136.125 | 128.5    | 129.5     |  |  |  |  |  |
| IsoButane        | 136.375 | 129.5    | 131.5     |  |  |  |  |  |
| Natural Gasoline | 159.5   | 161.25   | 167.25    |  |  |  |  |  |
| Propane          | 116.5   | 111      | 113       |  |  |  |  |  |

### **EDMONTON**

CONWAY

Week Ago

Month Ago

129

143

167

112.5