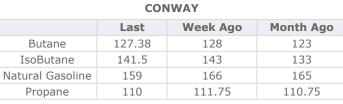

|                  | I      | MB       |           |
|------------------|--------|----------|-----------|
|                  | Last   | Week Ago | Month Ago |
| Butane           | 125.63 | 128.5    | 123.75    |
| IsoButane        | 128    | 131      | 128.75    |
| Natural Gasoline | 159.75 | 166      | 164       |
| Propane          | 109    | 111.75   | 111.75    |