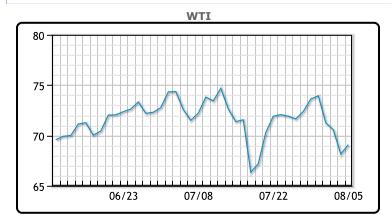

| Market Commentary                                                      |
|------------------------------------------------------------------------|
| Oil prices rebounded today on increased geopolitical tensions in the   |
| Middle East. "Yesterday it was really all about concerns about the     |
| Delta variant, and then today there were worries that maybe we         |
| overdid it," said Phil Flynn, senior analyst at Price Futures Group in |
| Chicago. "We saw an increase in geopolitical risk as well." Tensions   |
| are rising after Iranian attacks on two separate vessels, including a  |
| drone strike on an Israeli managed tanker off the coast of Oman last   |
| week. Asked on YNet news if Israel was prepared to strike Iran, the    |
| Israeli Defense Minister told them "yes." The latest tensions make it  |
| less likely that Iran will get any sanctions relief from the US as     |
| nuclear talks have stalled. WTI rose \$.94 or 1.4% to settle at        |
| \$69.09. Brent rose \$.91 cents or 1.3% to settle at \$71.29.          |

## CRUDE

|     | Last  | Week Ago | Month Ago |
|-----|-------|----------|-----------|
| ANS | 72.09 | 76.07    | 76.86     |
| BLS | 69.39 | 74.12    | 75.86     |
| LLS | 69.54 | 74.22    | 75.76     |
| Mid | 69.09 | 73.42    | 75.11     |
| WTI | 69.09 | 73.62    | 75.16     |