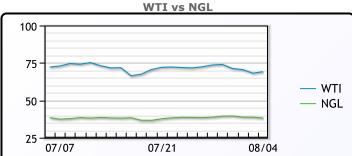

## CRUDE

|     | Last  | Week Ago | Month Ago |
|-----|-------|----------|-----------|
| ANS | 72.09 | 76.07    | 76.86     |
| BLS | 69.39 | 74.12    | 75.86     |
| LLS | 69.54 | 74.22    | 75.76     |
| Mid | 69.09 | 73.42    | 75.11     |
| WTI | 69.09 | 73.62    | 75.16     |

|      | FX      |         |          | RATES  |        |         | EQUITIES |        |
|------|---------|---------|----------|--------|--------|---------|----------|--------|
|      | Last    | Change  |          | Last   | Change |         | Last     | Change |
| CAD  | 1.2499  | -0.0007 | US 2yr   | 0.198  | 0.0178 | Nasdaq  | 14895.12 | 114.59 |
| DXY  | 92.244  | -0.026  | US 10yr  | 1.2235 | 0.0415 | TSX     | 1223.68  | 2.383  |
| Gold | 1803.72 | -0.69   | CAN 10yr | 1.171  | 0.039  | S&P 500 | 4429.1   | 26.44  |