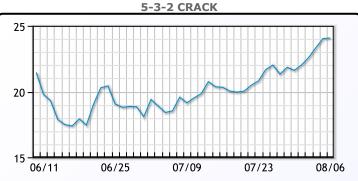

r talks have stalled. WTI rose \$.94 or 1.4% to settle at        |
| \$69.09. Brent rose \$.91 cents or 1.3% to settle at \$71.29.          |

# **Crude & Product Markets**



## CRUDE

|     | Last  | Week Ago | Month Ago |
|-----|-------|----------|-----------|
| ANS | 72.09 | 76.07    | 76.86     |
| BLS | 69.39 | 74.12    | 75.86     |
| LLS | 69.54 | 74.22    | 75.76     |
| Mid | 69.09 | 73.42    | 75.11     |
| WTI | 69.09 | 73.62    | 75.16     |





## PRODUCTS

|           | Last   | Week Ago | Month Ago |
|-----------|--------|----------|-----------|
| Gulf RBOB | 229.03 | 230.88   | 225.48    |
| Gulf ULSD | 204.55 | 213.51   | 212.21    |
| NYH RBOB  | 232.43 | 234.89   | 229.23    |
| NYH ULSD  | 210.35 | 218.94   | 217.79    |
| USGC 3%   | 60.13  | 63.63    | 63.88     |



# This report has been prepared by PFL Petroleum Limited personnel for your information only and the views expressed are intended to provide market commentary and are not recommendations. This report is not an offer to sell or a solicitation of any offer to buy any security. The information contained herein has been compiled by PFL from sources believed to be reliable, but no representation or warranty, express or implied, is made by PFL Petroleum Limited, its affiliates or any other person as to its accuracy, completeness or correctness. Copyright 2017 PFL Petroleum Limited. All Rights Reserved





|                  | I      | MB       |           |
|------------------|--------|----------|-----------|
|                  | Last   | Week Ago | Month Ago |
| Butane           | 125.63 | 1