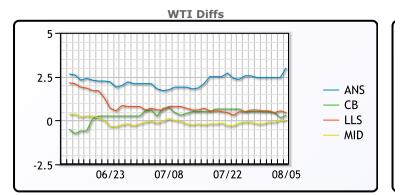

## CRUDE

|     | Last  | Week Ago | Month Ago |
|-----|-------|----------|-----------|
| ANS | 72.09 | 76.07    | 76.86     |
| BLS | 69.39 | 74.12    | 75.86     |
| LLS | 69.54 | 74.22    | 75.76     |
| Mid | 69.09 | 73.42    | 75.11     |
| WTI | 69.09 | 73.62    | 75.16     |