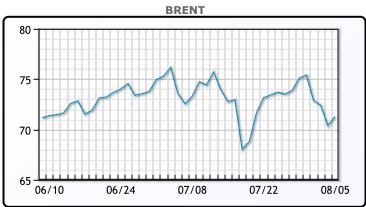

| Market Commentary                                                      |
|------------------------------------------------------------------------|
| Oil prices rebounded today on increased geopolitical tensions in the   |
| Middle East. "Yesterday it was really all about concerns about the     |
| Delta variant, and then today there were worries that maybe we         |
| overdid it," said Phil Flynn, senior analyst at Price Futures Group in |
| Chicago. "We saw an increase in geopolitical risk as well." Tensions   |
| are rising after Iranian attacks on two separate vessels, including a  |
| drone strike on an Israeli managed tanker off the coast of Oman last   |
| week. Asked on YNet news if Israel was prepared to strike Iran, the    |
| Israeli Defense Minister told them "yes." The latest tensions make it  |
| less likely that Iran will get any sanctions relief from the US as     |
| nuclear talks have stalled. WTI rose \$.94 or 1.4% to settle at        |
| \$69.09. Brent rose \$.91 cents or 1.3% to settle at \$71.29.          |