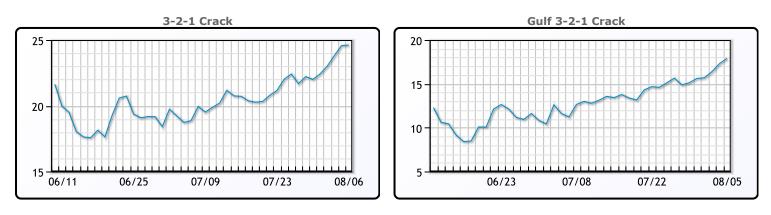

# **Crude & Product Markets**

## CRUDE

|     | Last  | Week Ago | Month Ago |
|-----|-------|----------|-----------|
| ANS | 72.09 | 76.07    | 76.86     |
| BLS | 69.39 | 74.12    | 75.86     |
| LLS | 69.54 | 74.22    | 75.76     |
| Mid | 69.09 | 73.42    | 75.11     |
| WTI | 69.09 | 73.62    | 75.16     |

## PRODUCTS

|           | Last   | Week Ago | Month Ago |
|-----------|--------|----------|-----------|
| Gulf RBOB | 229.03 | 230.88   | 225.48    |
| Gulf ULSD | 204.55 | 213.51   | 212.21    |
| NYH RBOB  | 232.43 | 234.89   | 229.23    |
| NYH ULSD  | 210.35 | 218.94   | 217.79    |
| USGC 3%   | 60.13  | 63.63    | 63.88     |