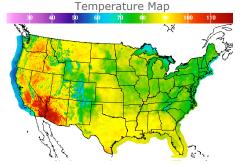

#### **Weather Data**

| HIGH °F | LOW °F                                 |
|---------|----------------------------------------|
| 86      | 57                                     |
| 84      | 67                                     |
| 86      | 63                                     |
| 84      | 65                                     |
| 88      | 76                                     |
| 86      | 74                                     |
| 77      | 59                                     |
| 89      | 71                                     |
|         | 86<br>84<br>86<br>84<br>88<br>88<br>77 |