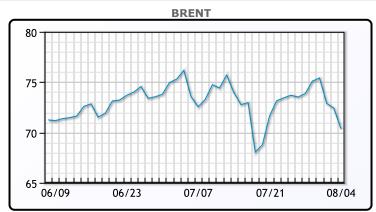

Oil prices continued to trade down today on a surprise build in crude inventories and Covid-19 concerns. US crude oil inventories rose by 3.6MM/bbls, vs a forecasted draw of -3MM/bbls. Huge surprise in the wrong direction. Gasoline inventories however had a larger than expected draw, coming in at -5.29MM/bbls, vs a forecasted draw of -1.78MM/bbls. With U.S. gasoline futures near their highest since October 2014, the gasoline crack spread closed at its highest since hitting a record in April 2020 when WTI went negative. Distillate inventories rose by 832K/bbls, compared to a forecasted draw of roughly 500K/bbls. China "zero tolerance" policy on Covid may hurt demand and economic growth more than expected, as it is reported the country plans to test all 11 million residents of Wuhan. WTI traded down \$2.41 or -3.42% to close at \$68.15. Brent traded down \$2.03 or -2.8% to close at \$70.38.

#### **CRUDE**

|     | Last  | Week Ago | Month Ago |
|-----|-------|----------|-----------|
| ANS | 70.6  | 74.94    | 76.86     |
| BLS | 68.3  | 72.89    | 75.86     |
| LLS | 68.7  | 72.99    | 75.76     |
| Mid | 68.15 | 72.29    | 75.11     |
| WTI | 68.15 | 72.39    | 75.16     |