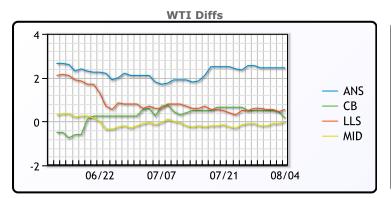

#### **CRUDE**

|     | Last  | Week Ago | Month Ago |
|-----|-------|----------|-----------|
| ANS | 70.6  | 74.94    | 76.86     |
| BLS | 68.3  | 72.89    | 75.86     |
| LLS | 68.7  | 72.99    | 75.76     |
| Mid | 68.15 | 72.29    | 75.11     |
| WTI | 68.15 | 72.39    | 75.16     |