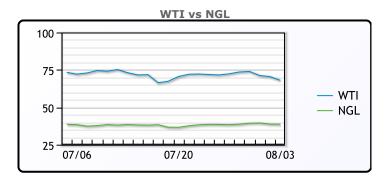

#### **CRUDE**

|     | Last  | Week Ago | Month Ago |
|-----|-------|----------|-----------|
| ANS | 70.6  | 74.94    | 76.86     |
| BLS | 68.3  | 72.89    | 75.86     |
| LLS | 68.7  | 72.99    | 75.76     |
| Mid | 68.15 | 72.29    | 75.11     |
| WTI | 68.15 | 72.39    | 75.16     |

#### NGLs