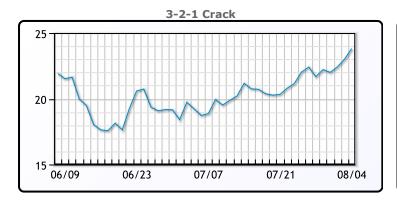

#### **Crude & Product Markets**

#### **CRUDE**

|     | Last  | Week Ago | Month Ago |
|-----|-------|----------|-----------|
| ANS | 70.6  | 74.94    | 76.86     |
| BLS | 68.3  | 72.89    | 75.86     |
| LLS | 68.7  | 72.99    | 75.76     |
| Mid | 68.15 | 72.29    | 75.11     |
| WTI | 68.15 | 72.39    | 75.16     |

#### **PRODUCTS**

|           | Last   | Week Ago | Month Ago |
|-----------|--------|----------|-----------|
| Gulf RBOB | 224.5  | 225.45   | 225.48    |
| Gulf ULSD | 201.46 | 210.12   | 212.21    |
| NYH RBOB  | 227.75 | 230.47   | 229.23    |
| NYH ULSD  | 207.16 | 215.55   | 217.79    |
| USGC 3%   | 58.63  | 62.13    | 63.88     |