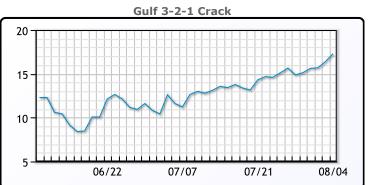

#### **Crude & Product Markets**

#### **CRUDE**

|     | Last  | Week Ago | Month Ago |
|-----|-------|----------|-----------|
| ANS | 70.6  | 74.94    | 76.86     |
| BLS | 68.3  | 72.89    | 75.86     |
| LLS | 68.7  | 72.99    | 75.76     |
| Mid | 68.15 | 72.29    | 75.11     |
| WTI | 68.15 | 72.39    | 75.16     |

#### **PRODUCTS**

|           | Last   | Week Ago | Month Ago |
|-----------|--------|----------|-----------|
| Gulf RBOB | 224.5  | 225.45   | 225.48    |
| Gulf ULSD | 201.46 | 210.12   | 212.21    |
| NYH RBOB  | 227.75 | 230.47   | 229.23    |
| NYH ULSD  | 207.16 | 215.55   | 217.79    |
| USGC 3%   | 58.63  | 62.13    | 63.88     |