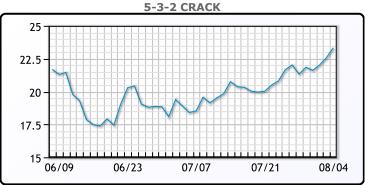

aded down \$2.41 or -3.42% to close at \$68.15. Brent traded down \$2.03 or -2.8% to close at \$70.38.

**Market Commentary** 

#### **Crude & Product Markets**





#### **CRUDE**

|     | Last  | Week Ago | Month Ago |
|-----|-------|----------|-----------|
| ANS | 70.6  | 74.94    | 76.86     |
| BLS | 68.3  | 72.89    | 75.86     |
| LLS | 68.7  | 72.99    | 75.76     |
| Mid | 68.15 | 72.29    | 75.11     |
| WTI | 68.15 | 72.39    | 75.16     |

#### **PRODUCTS**

|           | Last   | Week Ago | Month Ago |
|-----------|--------|----------|-----------|
| Gulf RBOB | 224.5  | 225.45   | 225.48    |
| Gulf ULSD | 201.46 | 210.12   | 212.21    |
| NYH RBOB  | 227.75 | 230.47   | 229.23    |
| NYH ULSD  | 207.16 | 215.55   | 217.79    |
| USGC 3%   | 58.63  | 62.13    | 63.88     |









#### NGLs

#### MB

|                  | Last   | Week Ago | Month Ago |
|------------------|--------|----------|-----------|
| Butane           | 125    | 126.5    | 123.25    |
| IsoButane        | 127.25 | 128.5    | 127.25    |
| Natural Gasoline | 158.25 | 163.5    | 164       |
| Propane          | 108    | 109      | 111.5     |

#### **MB NON**

|                  | Last   | Week Ago | Month Ago |
|------------------|--------|----------|-----------|
| Butane           | 127    | 128.5    | 126.25    |
| IsoButane        | 127.25 | 128.5    | 127.25    |
| Natural Gasoline | 157.5  | 162      | 164       |
| Propane          | 107.25 | 108.5    | 111.38    |

#### **CONWAY**

|                  | Last   | Week Ago | Month Ago |
|------------------|--------|----------|---------