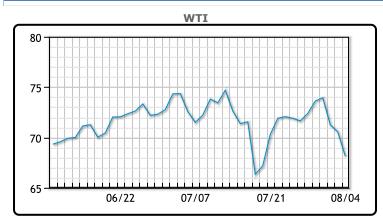

Oil prices continued to trade down today on a surprise build in crude inventories and Covid-19 concerns. US crude oil inventories rose by 3.6MM/bbls, vs a forecasted draw of -3MM/bbls. Huge surprise in the wrong direction. Gasoline inventories however had a larger than expected draw, coming in at -5.29MM/bbls, vs a forecasted draw of -1.78MM/bbls. With U.S. gasoline futures near their highest since October 2014, the gasoline crack spread closed at its highest since hitting a record in April 2020 when WTI went negative. Distillate inventories rose by 832K/bbls, compared to a forecasted draw of roughly 500K/bbls. China "zero tolerance" policy on Covid may hurt demand and economic growth more than expected, as it is reported the country plans to test all 11 million residents of Wuhan. WTI traded down \$2.41 or -3.42% to close at \$68.15. Brent traded down \$2.03 or -2.8% to close at \$70.38.

#### **CRUDE**

|     | Last  | Week Ago | Month Ago |
|-----|-------|----------|-----------|
| ANS | 70.6  | 74.94    | 76.86     |
| BLS | 68.3  | 72.89    | 75.86     |
| LLS | 68.7  | 72.99    | 75.76     |
| Mid | 68.15 | 72.29    | 75.11     |
| WTI | 68.15 | 72.39    | 75.16     |