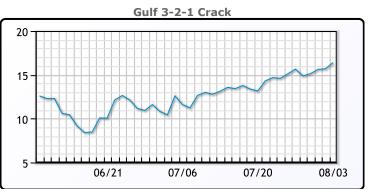

# **Crude & Product Markets**

## CRUDE

|     | Last  | Week Ago | Month Ago |
|-----|-------|----------|-----------|
| ANS | 73.01 | 74.2     | 76.86     |
| BLS | 71.01 | 72.15    | 75.86     |
| LLS | 71.01 | 72.15    | 75.76     |
| Mid | 70.46 | 71.55    | 75.11     |
| WTI | 70.56 | 71.65    | 75.16     |

## **PRODUCTS**

|           | Last   | Week Ago | Month Ago |
|-----------|--------|----------|-----------|
| Gulf RBOB | 225.71 | 225.63   | 225.48    |
| Gulf ULSD | 206.79 | 208.86   | 212.21    |
| NYH RBOB  | 230.08 | 231.11   | 229.23    |
| NYH ULSD  | 212.32 | 214.24   | 217.79    |
| USGC 3%   | 59.88  | 61.63    | 63.88     |