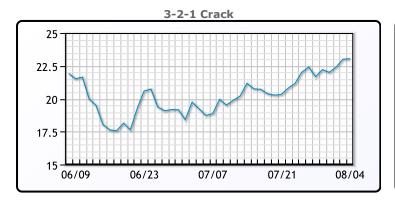

# **Crude & Product Markets**

## CRUDE

|     | Last  | Week Ago | Month Ago |
|-----|-------|----------|-----------|
| ANS | 73.01 | 74.2     | 76.86     |
| BLS | 71.01 | 72.15    | 75.86     |
| LLS | 71.01 | 72.15    | 75.76     |
| Mid | 70.46 | 71.55    | 75.11     |
| WTI | 70.56 | 71.65    | 75.16     |

## **PRODUCTS**

|           | Last   | Week Ago | Month Ago |
|-----------|--------|----------|-----------|
| Gulf RBOB | 225.71 | 225.63   | 225.48    |
| Gulf ULSD | 206.79 | 208.86   | 212.21    |
| NYH RBOB  | 230.08 | 231.11   | 229.23    |
| NYH ULSD  | 212.32 | 214.24   | 217.79    |
| USGC 3%   | 59.88  | 61.63    | 63.88     |