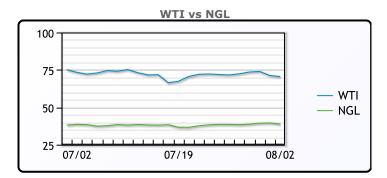

# **Crude & Product Markets**

## CRUDE

|     | Last  | Week Ago | Month Ago |
|-----|-------|----------|-----------|
| ANS | 73.01 | 74.2     | 76.86     |
| BLS | 71.01 | 72.15    | 75.86     |
| LLS | 71.01 | 72.15    | 75.76     |
| Mid | 70.46 | 71.55    | 75.11     |
| WTI | 70.56 | 71.65    | 75.16     |

# **NGLs**