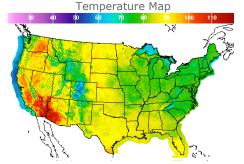

# **Weather Data**

| City         | HIGH °F | LOW °F |
|--------------|---------|--------|
| Calgary      | 87      | 60     |
| Conway       | 94      | 65     |
| Cushing      | 84      | 64     |
| Denver       | 82      | 64     |
| Houston      | 89      | 77     |
| Mont Belvieu | 86      | 75     |
| Sarnia       | 75      | 57     |
| Williston    | 92      | 67     |