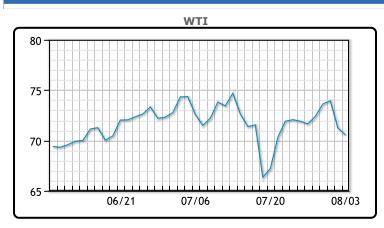

Market Commentary

Oil continued to trade down today on concerns over the Delta variant. China is having its worst surge since the first days of the pandemic and has responded in part by banning certain travel. "The news flow out of China has been bearish since the weekend," said John Kilduff, a partner at Again Capital Management in New York. "There continues to be angst about the COVID-19 situation, which weighs on the petroleum complex the most." The market is expecting another draw in crude stocks tomorrow which has helped kept a floor on prices. WTI traded down \$.70 or 0.98% to close at \$70.56. Brent traded down \$.48 cents or 0.66% to close at \$72.41.

## CRUDE

|     | Last  | Week Ago | Month Ago |
|-----|-------|----------|-----------|
| ANS | 73.01 | 74.2     | 76.86     |
| BLS | 71.01 | 72.15    | 75.86     |
| LLS | 71.01 | 72.15    | 75.76     |
| Mid | 70.46 | 71.55    | 75.11     |
| WTI | 70.56 | 71.65    | 75.16     |