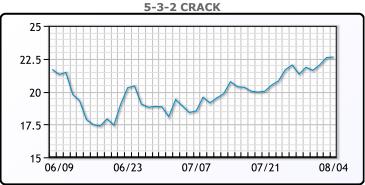

d kept a floor on prices. WTI traded down \$.70 or 0.98% to close at \$70.56. Brent traded down \$.48 cents or 0.66% to close at \$72.41.

# **Crude & Product Markets**





## CRUDE

|     | Last  | Week Ago | Month Ago |
|-----|-------|----------|-----------|
| ANS | 73.01 | 74.2     | 76.86     |
| BLS | 71.01 | 72.15    | 75.86     |
| LLS | 71.01 | 72.15    | 75.76     |
| Mid | 70.46 | 71.55    | 75.11     |
| WTI | 70.56 | 71.65    | 75.16     |

## **PRODUCTS**

|           | Last   | Week Ago | Month Ago |
|-----------|--------|----------|-----------|
| Gulf RBOB | 225.71 | 225.63   | 225.48    |
| Gulf ULSD | 206.79 | 208.86   | 212.21    |
| NYH RBOB  | 230.08 | 231.11   | 229.23    |
| NYH ULSD  | 212.32 | 214.24   | 217.79    |
| USGC 3%   | 59.88  | 61.63    | 63.88     |









# **NGLs**

## MB

|                  | Last   | Week Ago | Month Ago |
|------------------|--------|----------|-----------|
| Butane           | 124.13 | 125.5    | 123.75    |
| IsoButane        | 129    | 127.63   | 128.75    |
| Natural Gasoline | 162.75 | 162.13   | 164       |
| Propane          | 109    | 108.5    | 111.75    |

# **MB NON**

|                  | Last   | Week Ago | Month Ago |
|------------------|--------|----------|-----------|
| Butane           | 128.38 | 127.5    | 126.63    |
| IsoButane        | 129    | 127.63   | 128.75    |
| Natural Gasoline | 161.5  | 161.13   | 164       |
| Propane          | 108.5  | 108      | 111.38    |

#### **CONWAY**

|                  | Last  | Week Ago | Month Ago |
|------------------|-------|----------|-----------|
|