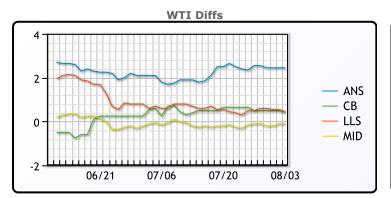

## CRUDE

|     | Last  | Week Ago | Month Ago |
|-----|-------|----------|-----------|
| ANS | 73.01 | 74.2     | 76.86     |
| BLS | 71.01 | 72.15    | 75.86     |
| LLS | 71.01 | 72.15    | 75.76     |
| Mid | 70.46 | 71.55    | 75.11     |
| WTI | 70.56 | 71.65    | 75.16     |