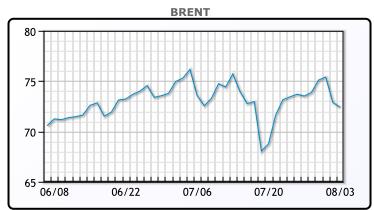

Market Commentary

Oil continued to trade down today on concerns over the Delta variant. China is having its worst surge since the first days of the pandemic and has responded in part by banning certain travel. "The news flow out of China has been bearish since the weekend," said John Kilduff, a partner at Again Capital Management in New York. "There continues to be angst about the COVID-19 situation, which weighs on the petroleum complex the most." The market is expecting another draw in crude stocks tomorrow which has helped kept a floor on prices. WTI traded down \$.70 or 0.98% to close at \$70.56. Brent traded down \$.48 cents or 0.66% to close at \$72.41.

## CRUDE

|     | Last  | Week Ago | Month Ago |
|-----|-------|----------|-----------|
| ANS | 73.01 | 74.2     | 76.86     |
| BLS | 71.01 | 72.15    | 75.86     |
| LLS | 71.01 | 72.15    | 75.76     |
| Mid | 70.46 | 71.55    | 75.11     |
| WTI | 70.56 | 71.65    | 75.16     |